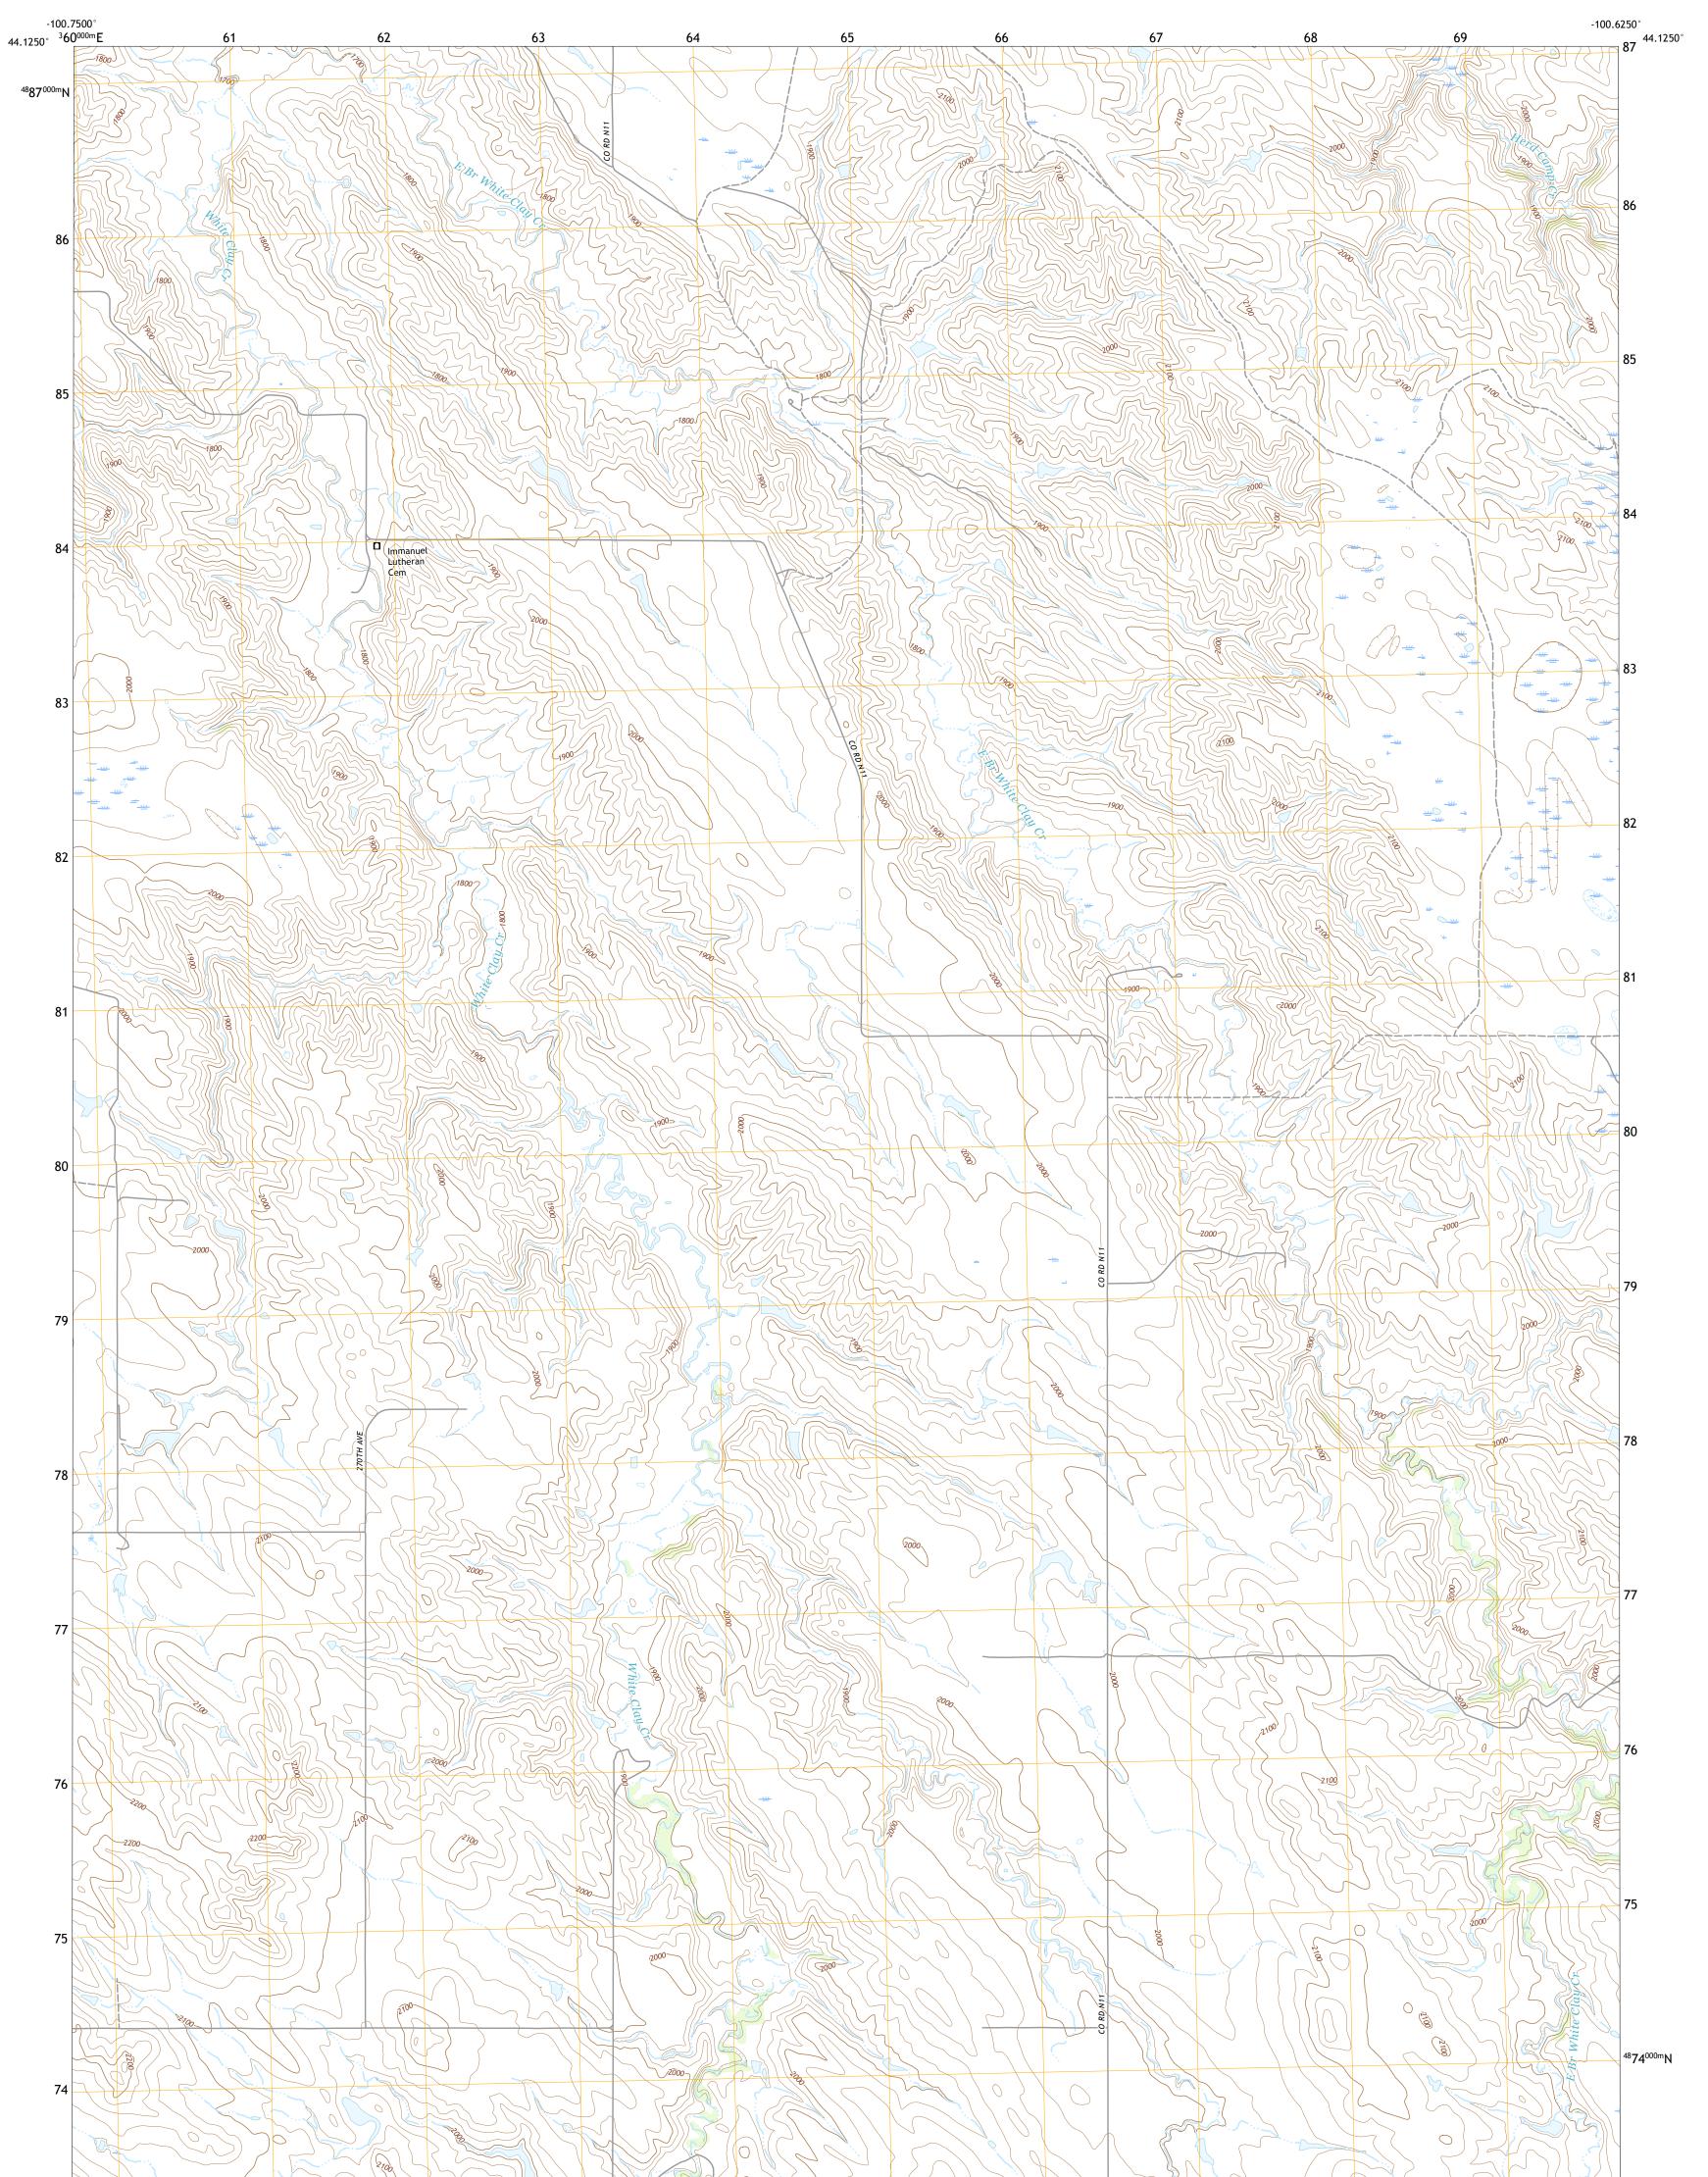

## U.S. DEPARTMENT OF THE INTERIOR U.S. GEOLOGICAL SURVEY

WENDTE SW QUADRANGLE SOUTH DAKOTA - JONES COUNTY 7.5-MINUTE SERIES

**Produced by the United States Geological Survey** North American Datum of 1983 (NAD83) World Geodetic System of 1984 (WGS84). Projection and 1 000-meter grid:Universal Transverse Mercator, Zone 14T This map is not a legal document. Boundaries may be generalized for this map scale. Private lands within government reservations may not be shown. Obtain permission before entering private lands.

Imagery......NAIP, August 2016 - October 2016 Roads......U.S. Census Bureau, 2017 Names......GNIS, 1986 - 2016 Hydrography......GNIS, 1986 - 2011 Contours.....National Hydrography Dataset, 2004 - 2011 Contours.....National Elevation Dataset, 2007 - 2012 Boundaries......Multiple sources; see metadata file 2014 - 2016 Public Land Survey System......BLM, 2017 Wetlands......BLM, 2017