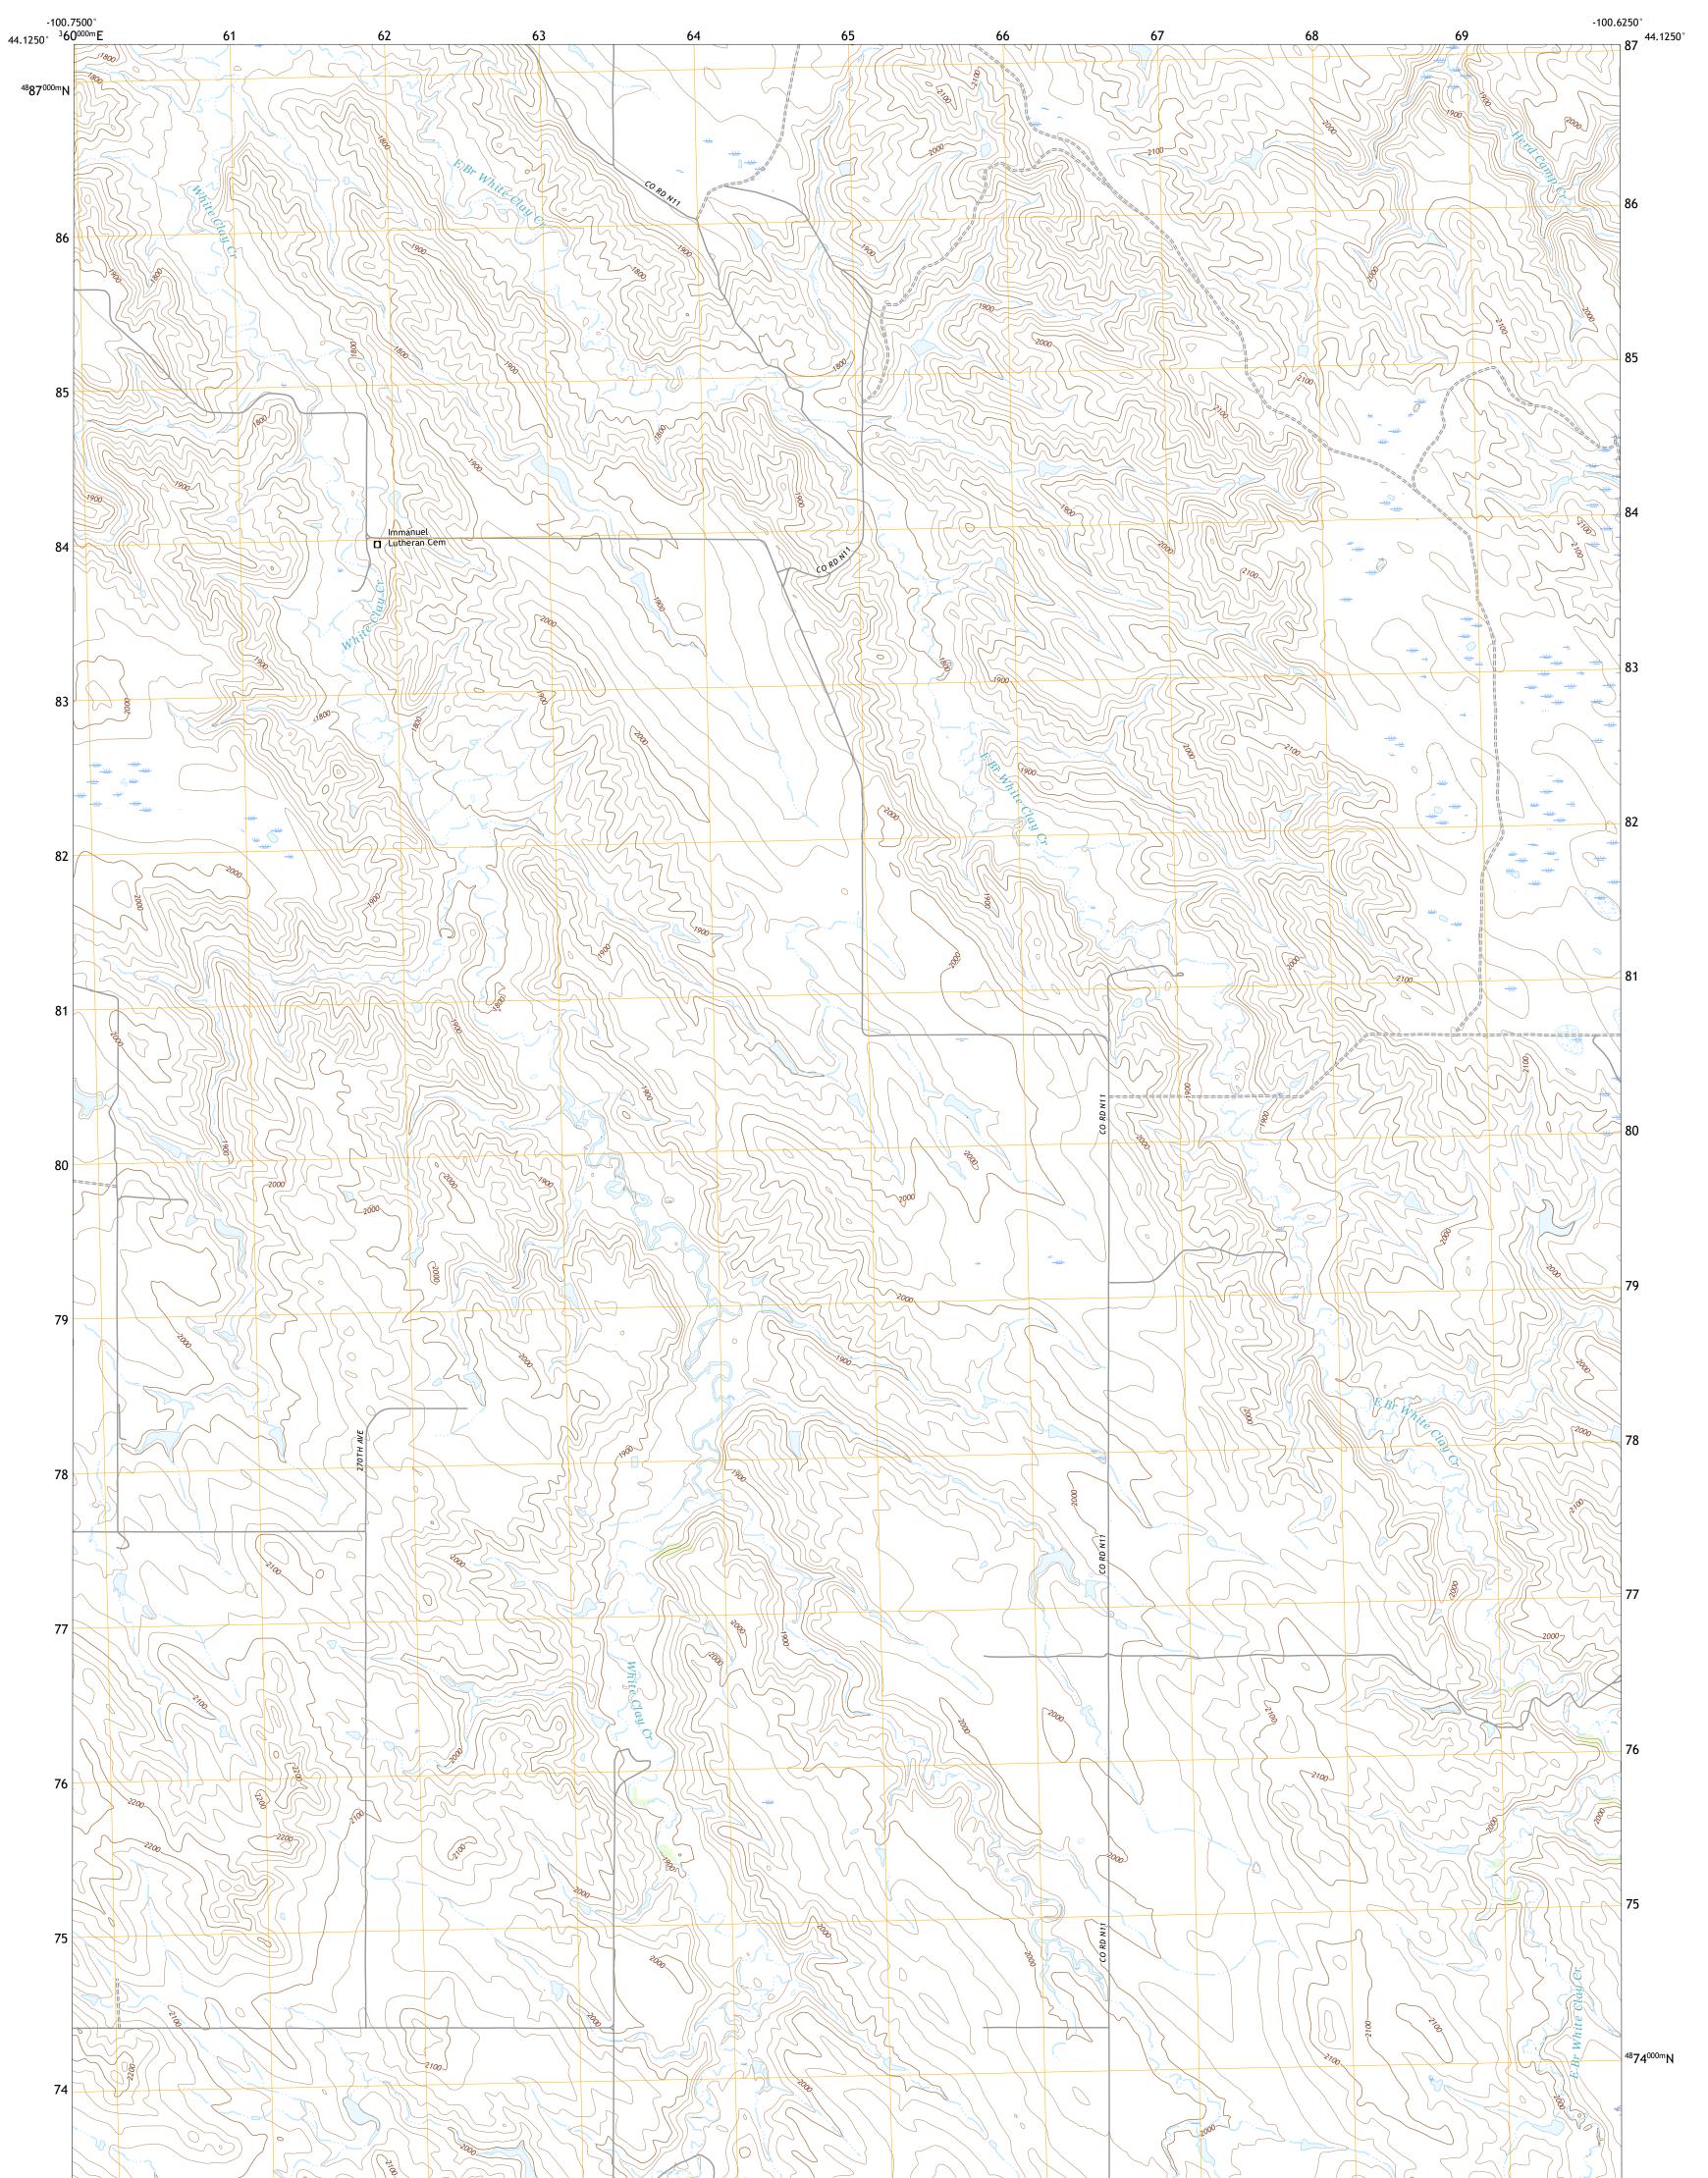

## U.S. DEPARTMENT OF THE INTERIOR U.S. GEOLOGICAL SURVEY

WENDTE SW QUADRANGLE SOUTH DAKOTA - JONES COUNTY 7.5-MINUTE SERIES

**Produced by the United States Geological Survey** North American Datum of 1983 (NAD83) World Geodetic System of 1984 (WGS84). Projection and 1 000-meter grid:Universal Transverse Mercator, Zone 14T This map is not a legal document. Boundaries may be generalized for this map scale. Private lands within government reservations may not be shown. Obtain permission before entering private lands.