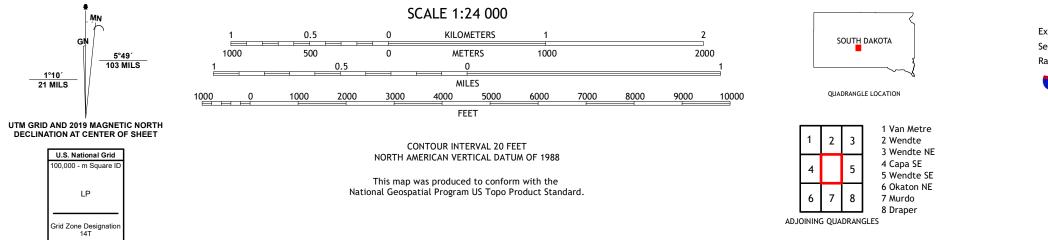

1°10′ 21 MILS

ROAD CLASSIFICATION Local Connector Expressway Local Road Secondary Hwy 🗕 \_\_\_\_\_ \_\_\_\_ Ramp 4WD US Route State Route 🛑 Interstate Route

WENDTE SW, SD

2021