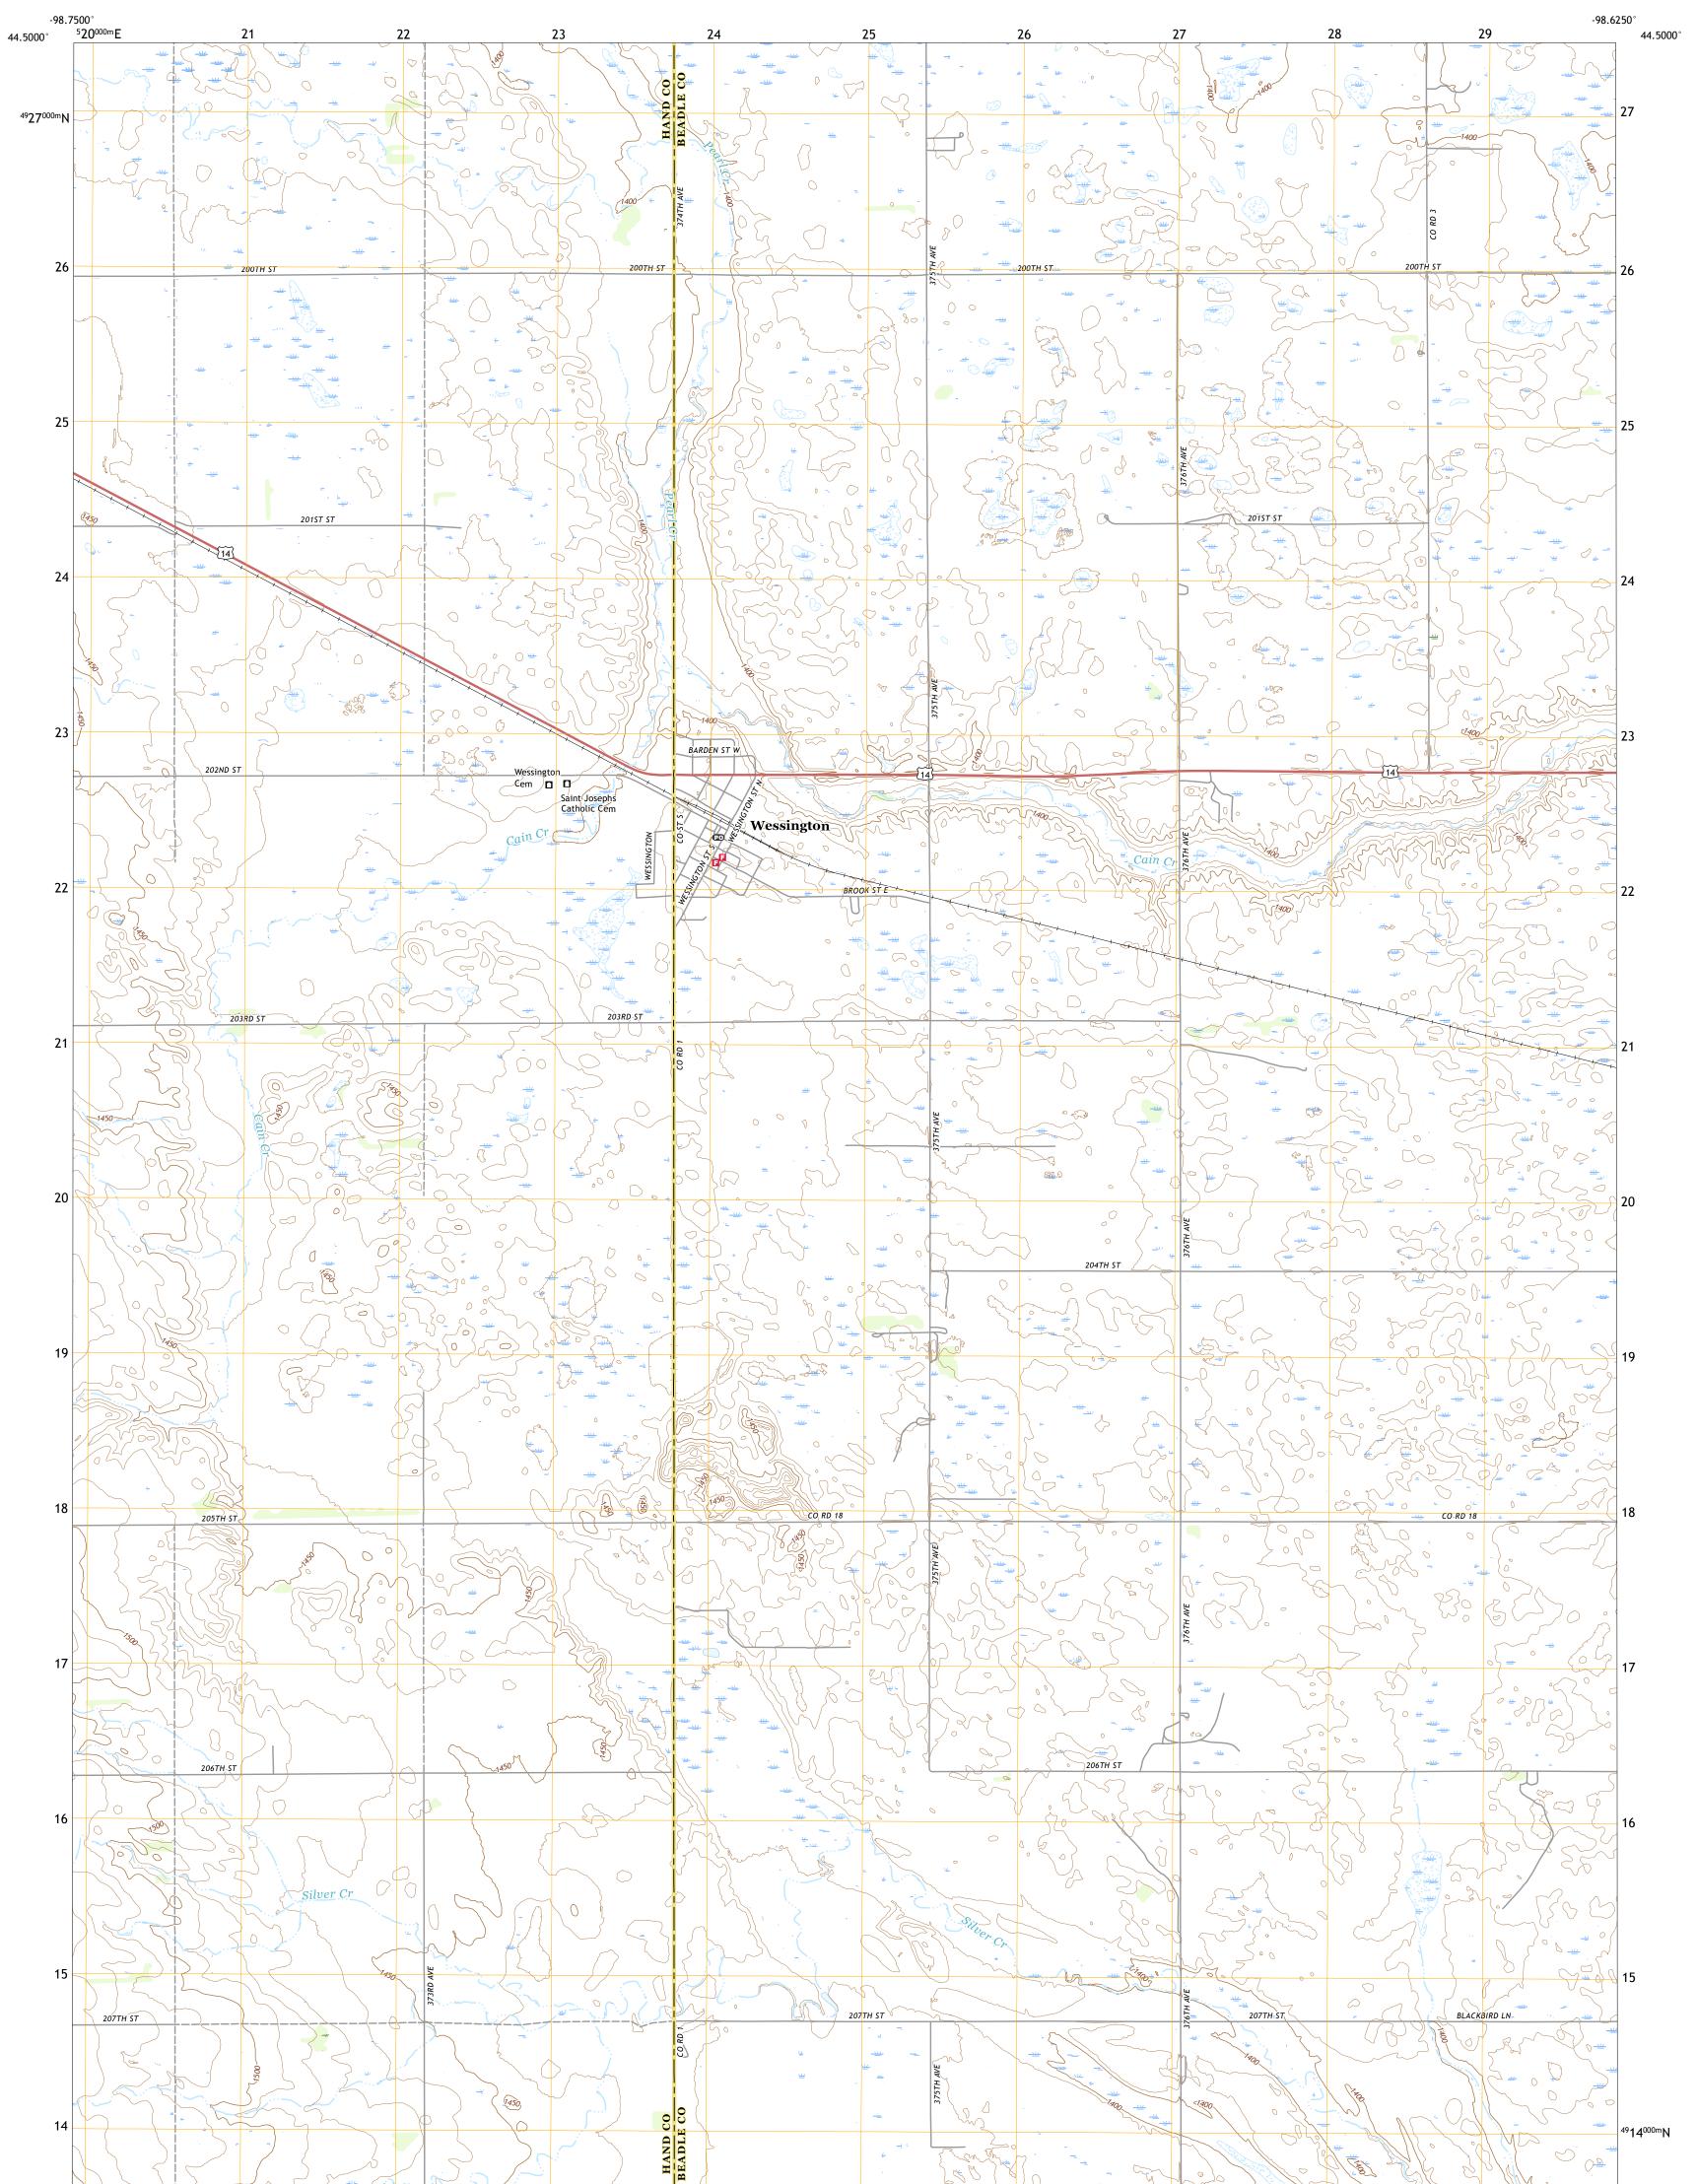

WESSINGTON QUADRANGLE SOUTH DAKOTA 7.5-MINUTE SERIES

Produced by the United States Geological Survey North American Datum of 1983 (NAD83) World Geodetic System of 1984 (WGS84). Projection and 1 000-meter grid:Universal Transverse Mercator, Zone 14T This map is not a legal document. Boundaries may be generalized for this map scale. Private lands within government reservations may not be shown. Obtain permission before entering private lands.

Imagery......NAIP, July 2016 - October 2016Roads......U.S.Census Bureau, 2017Names.......GNIS, 1980 - 2017Hydrography.....National Hydrography Dataset, 2006 - 2011Contours.....National Elevation Dataset, 2008 - 2014Boundaries.....Multiple sources; see metadata file 2014 - 2016Public Land Survey System......BLM, 2017Wetlands.....FWS National Wetlands Inventory 1984 - 1986