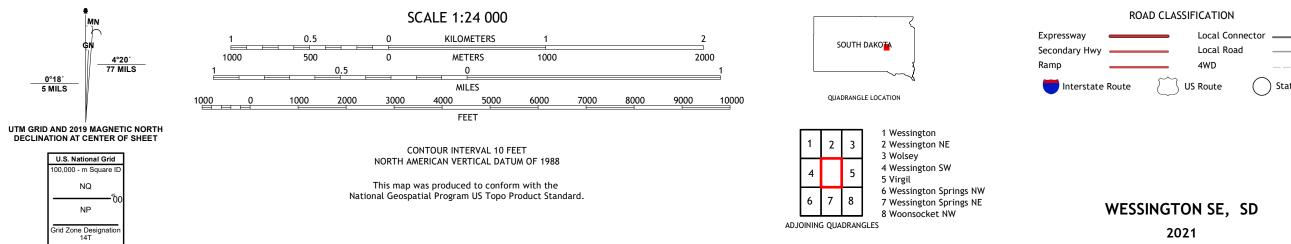

## U.S. DEPARTMENT OF THE INTERIOR U.S. GEOLOGICAL SURVEY

WESSINGTON SE QUADRANGLE SOUTH DAKOTA - BEADLE COUNTY 7.5-MINUTE SERIES

Produced by the United States Geological Survey North American Datum of 1983 (NAD83) World Geodetic System of 1984 (WGS84). Projection and 1 000-meter grid:Universal Transverse Mercator, Zone 14T This map is not a legal document. Boundaries may be generalized for this map scale. Private lands within government reservations may not be shown. Obtain permission before entering private lands.