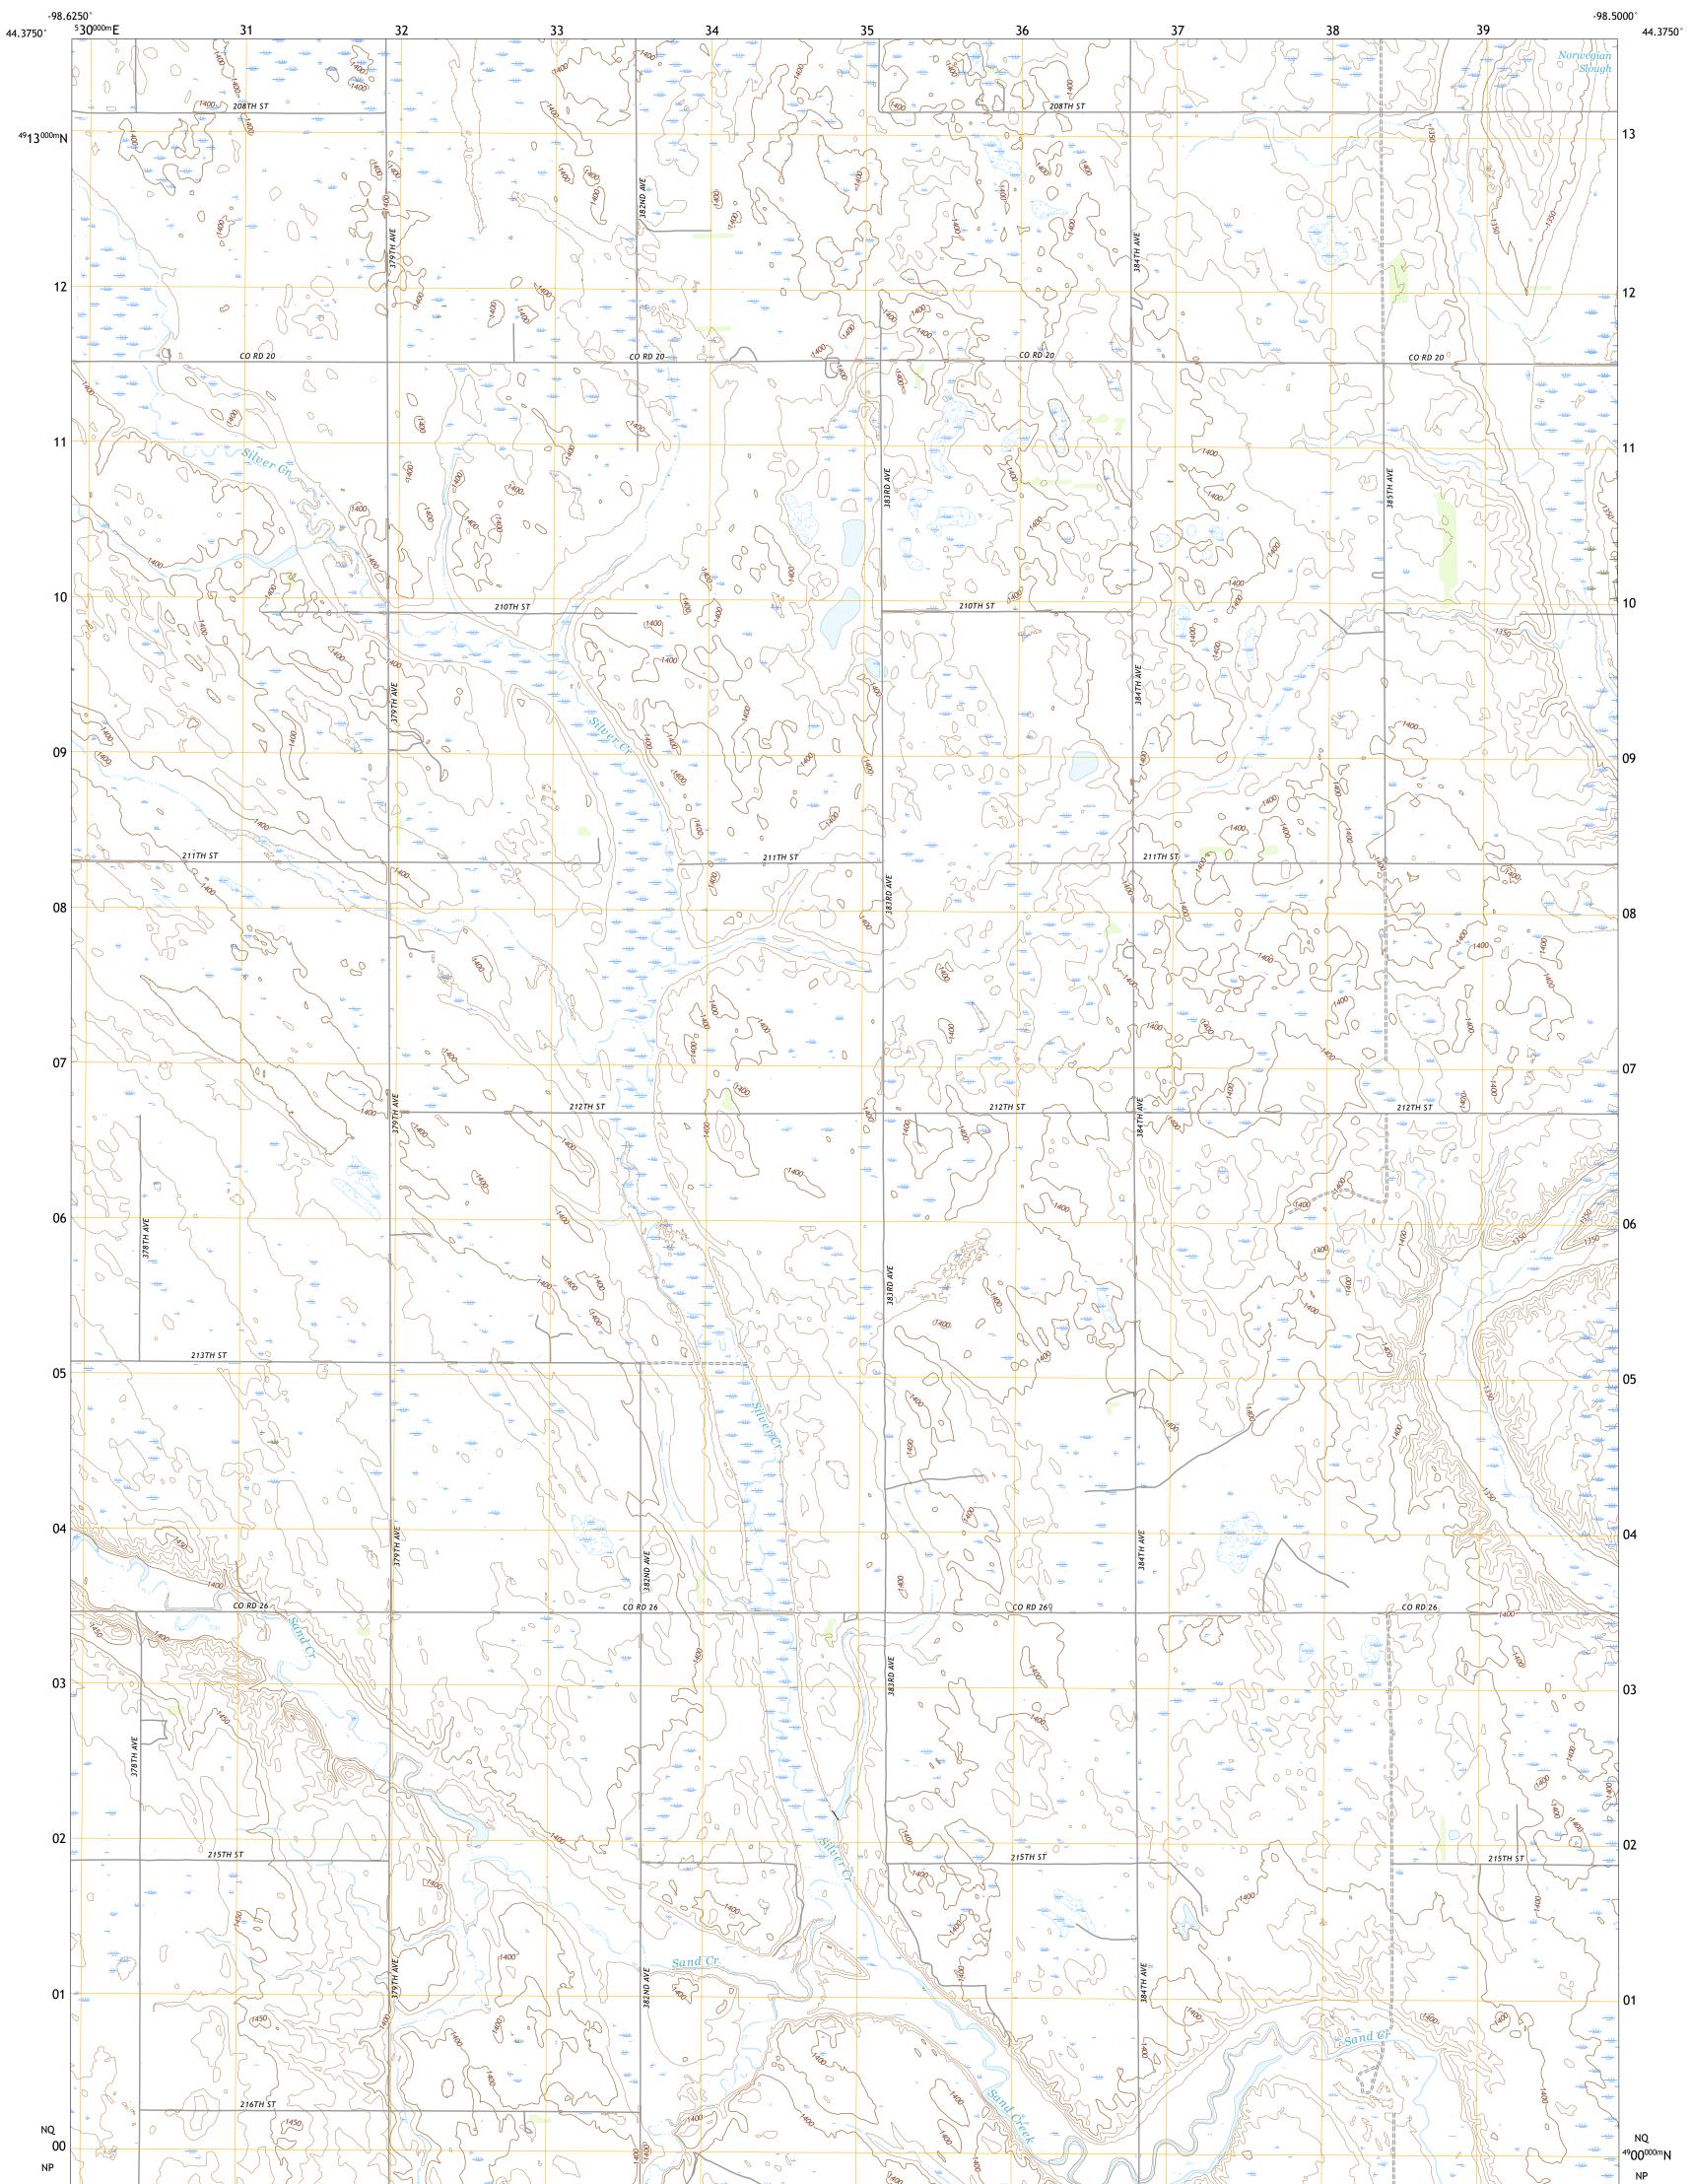

## U.S. DEPARTMENT OF THE INTERIOR U.S. GEOLOGICAL SURVEY

WESSINGTON SE QUADRANGLE SOUTH DAKOTA - BEADLE COUNTY 7.5-MINUTE SERIES

Produced by the United States Geological Survey North American Datum of 1983 (NAD83) World Geodetic System of 1984 (WGS84). Projection and 1 000-meter grid:Universal Transverse Mercator, Zone 14T This map is not a legal document. Boundaries may be generalized for this map scale. Private lands within government reservations may not be shown. Obtain permission before entering private lands.