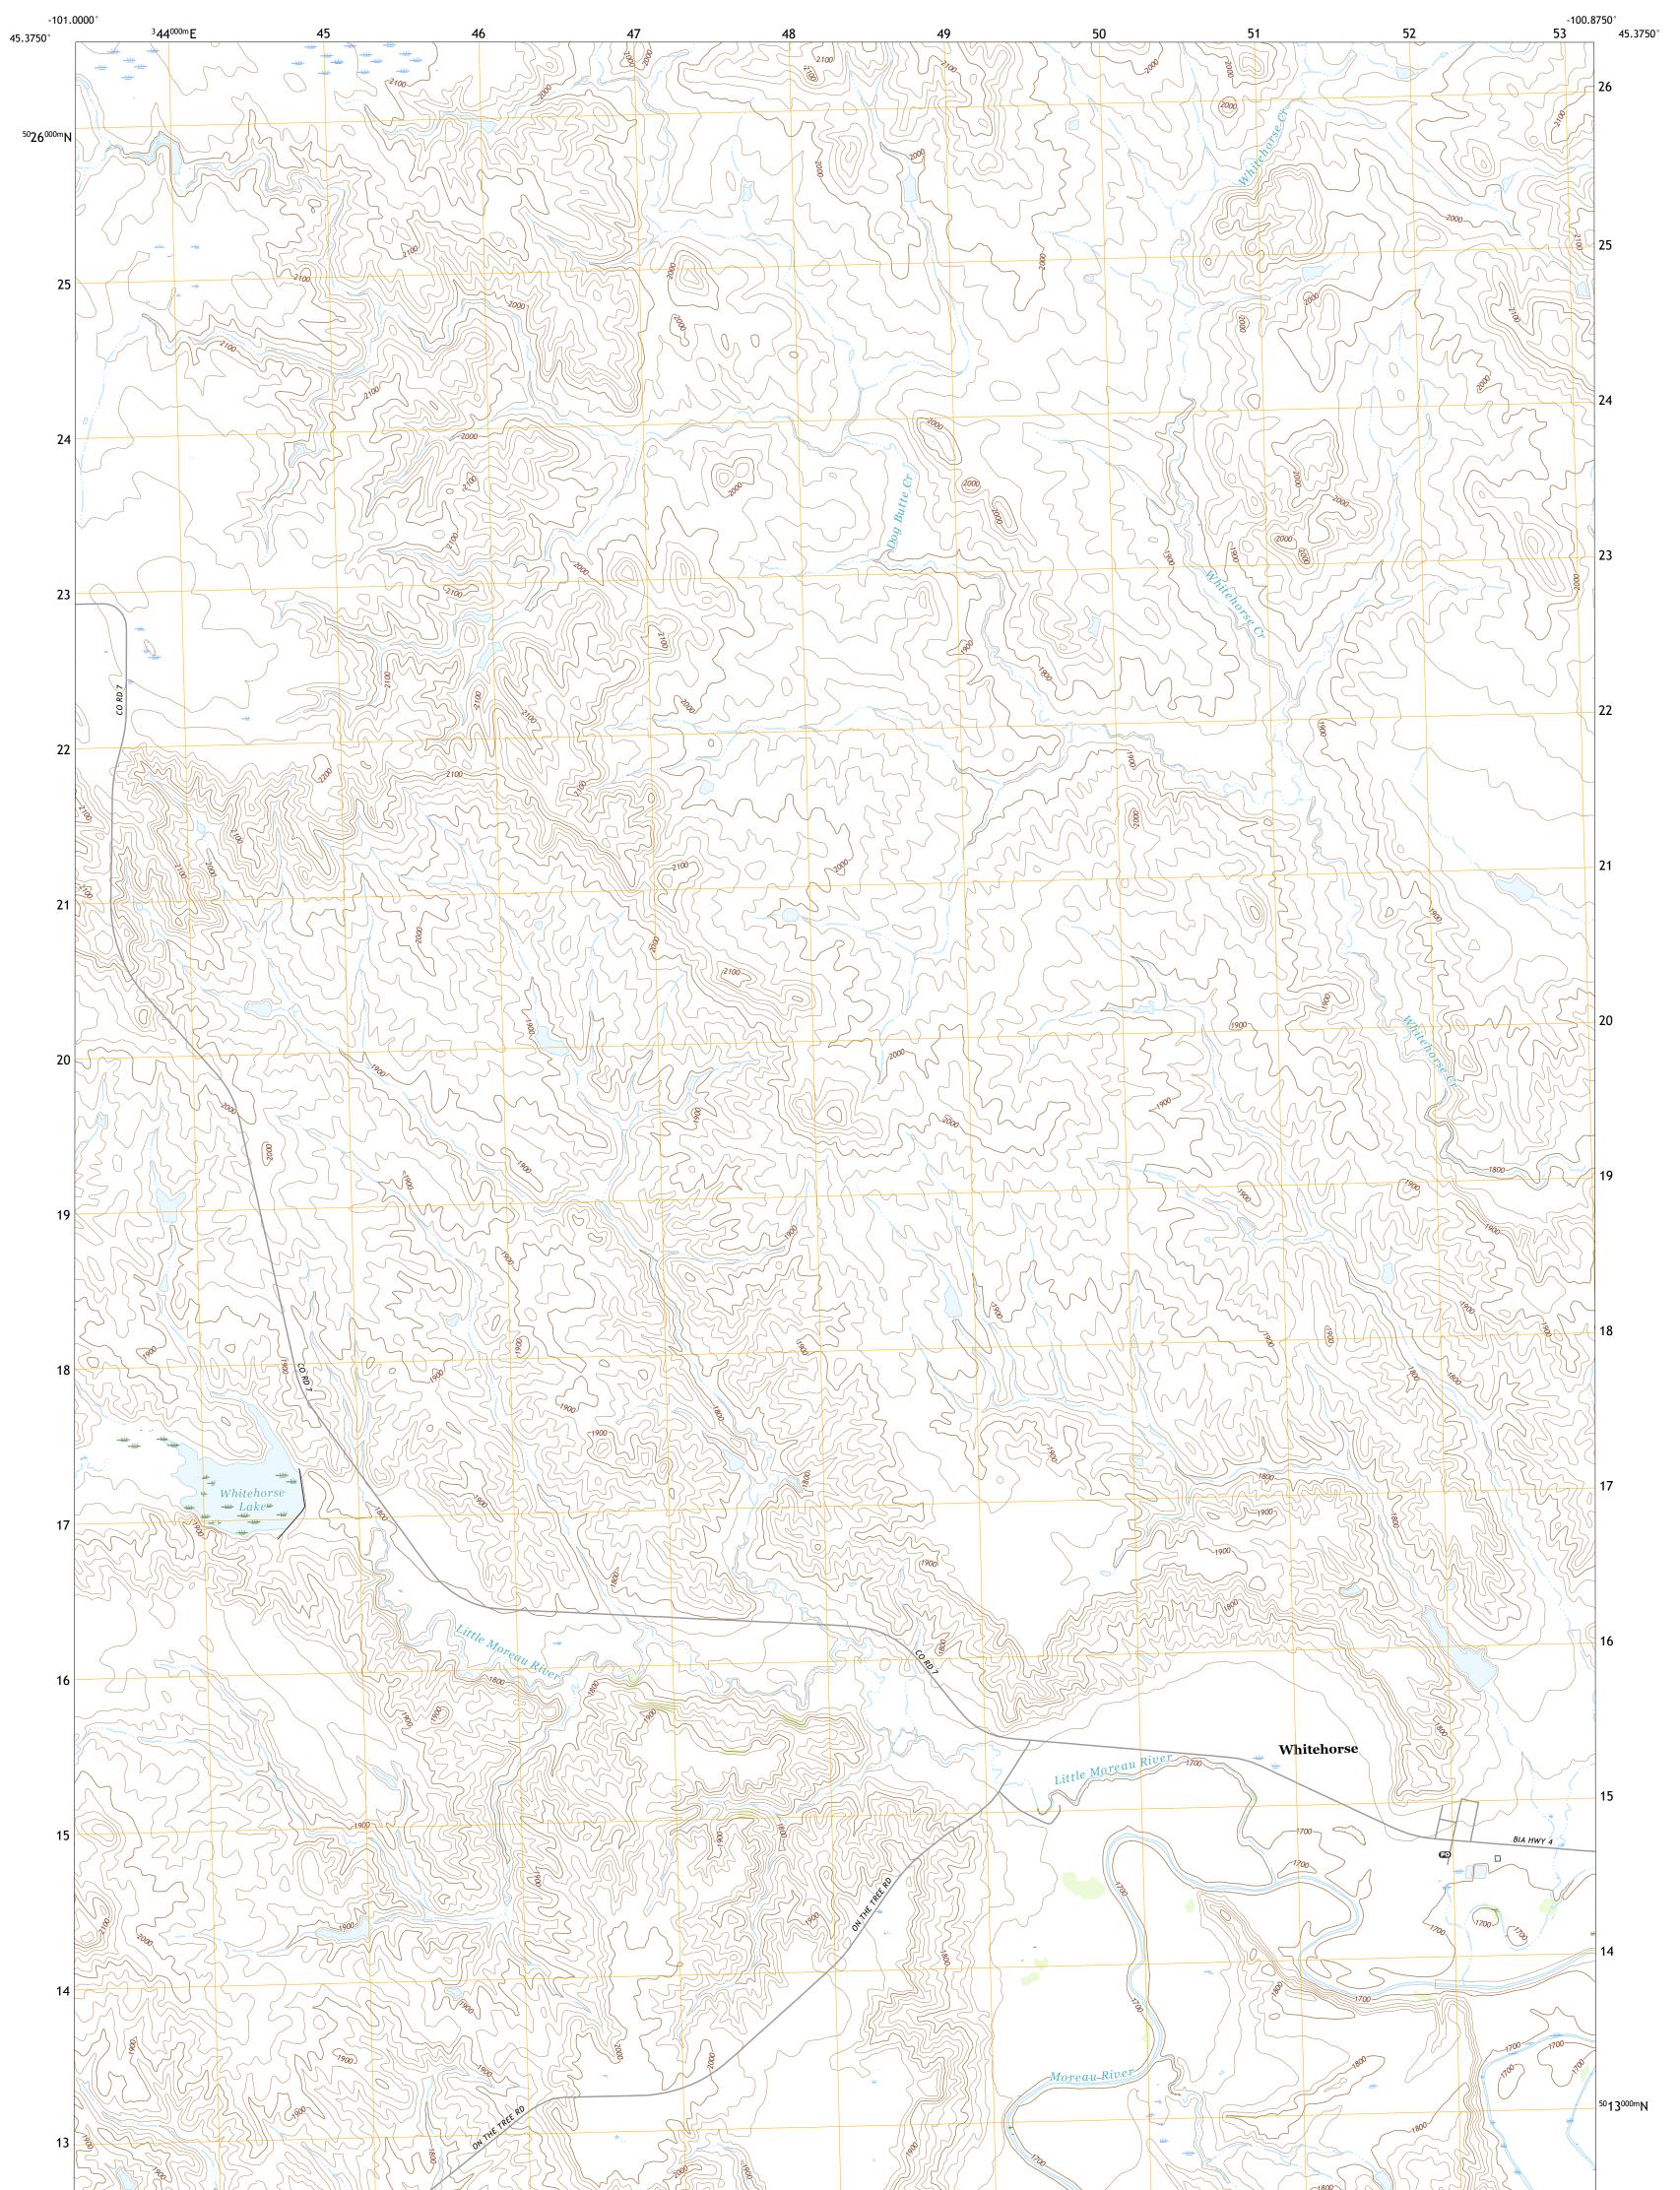

## U.S. DEPARTMENT OF THE INTERIOR U.S. GEOLOGICAL SURVEY

WHITE HORSE QUADRANGLE SOUTH DAKOTA - DEWEY COUNTY 7.5-MINUTE SERIES

**Produced by the United States Geological Survey** North American Datum of 1983 (NAD83) World Geodetic System of 1984 (WGS84). Projection and 1 000-meter grid:Universal Transverse Mercator, Zone 14T This map is not a legal document. Boundaries may be generalized for this map scale. Private lands within government reservations may not be shown. Obtain permission before entering private lands.

Imagery......NAIP, July 2020 - August 2020 Roads......GNIS, 2008 - 2020 Hydrography......GNIS, 2008 - 2020 Hydrography......National Hydrography Dataset, 2006 - 2019 Contours.....National Elevation Dataset, 2006 Boundaries.....Multiple sources; see metadata file 2019 - 2021 Public Land Survey System.....BLM, 2017 Wetlands.....BLM, 2017