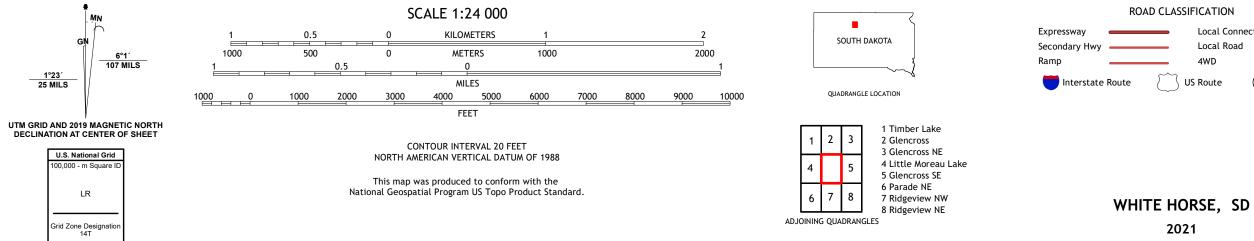

## U.S. DEPARTMENT OF THE INTERIOR U.S. GEOLOGICAL SURVEY

WHITE HORSE QUADRANGLE SOUTH DAKOTA - DEWEY COUNTY 7.5-MINUTE SERIES

**Produced by the United States Geological Survey** North American Datum of 1983 (NAD83) World Geodetic System of 1984 (WGS84). Projection and 1 000-meter grid:Universal Transverse Mercator, Zone 14T This map is not a legal document. Boundaries may be generalized for this map scale. Private lands within government reservations may not be shown. Obtain permission before entering private lands.