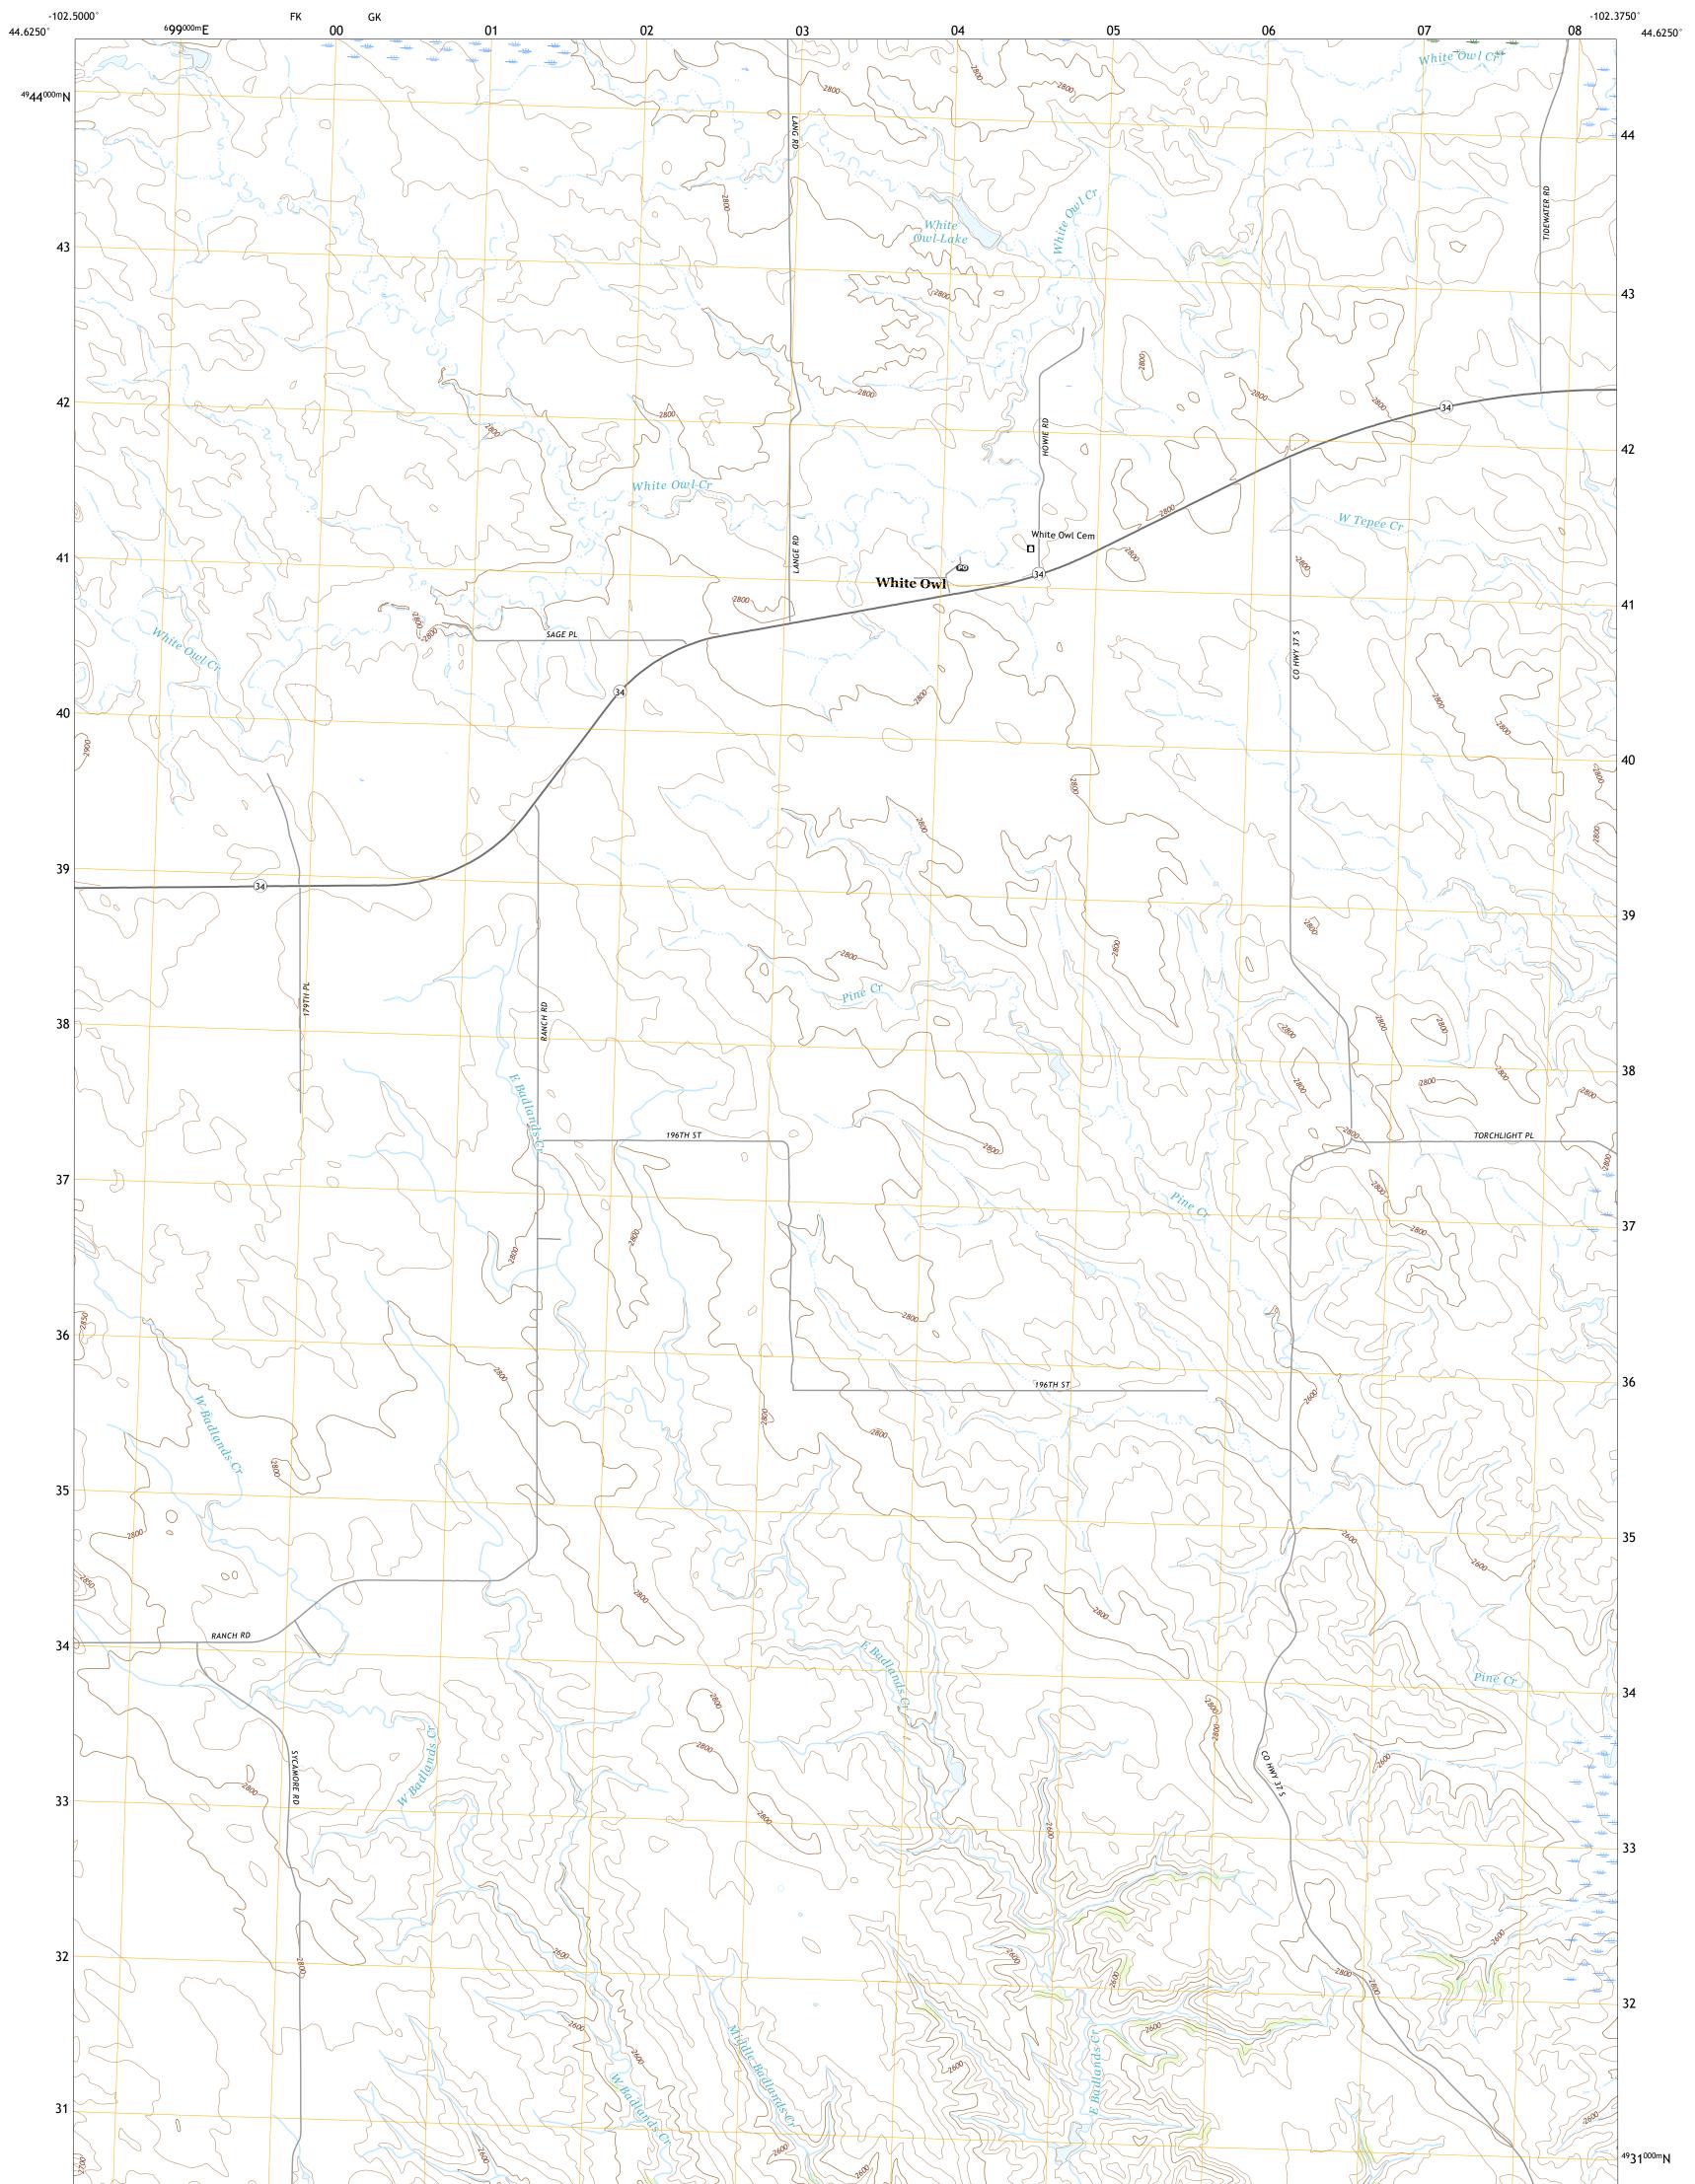

## U.S. DEPARTMENT OF THE INTERIOR U.S. GEOLOGICAL SURVEY

WHITE OWL QUADRANGLE SOUTH DAKOTA - MEADE COUNTY 7.5-MINUTE SERIES

Local Connector

State Route

Local Road

4WD

Produced by the United States Geological Survey North American Datum of 1983 (NAD83) World Geodetic System of 1984 (WGS84). Projection and 1 000-meter grid:Universal Transverse Mercator, Zone 13T This map is not a legal document. Boundaries may be generalized for this map scale. Private lands within government reservations may not be shown. Obtain permission before entering private lands.

Imagery......NAIP, August 2020 - August 2020 Roads......U.S. Census Bureau, 2017 Names......GNIS, 1980 - 2020 Hydrography......GNIS, 1980 - 2020 Hydrography......National Hydrography Dataset, 2006 - 2019 Contours.....National Elevation Dataset, 2019 Boundaries......Multiple sources; see metadata file 2019 - 2021 Public Land Survey System......BLM, 2017 Wetlands......BLM, 2017