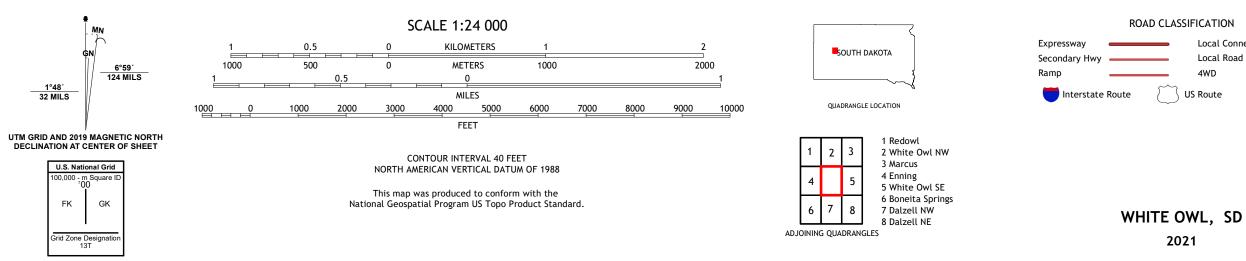

## U.S. DEPARTMENT OF THE INTERIOR U.S. GEOLOGICAL SURVEY

WHITE OWL QUADRANGLE SOUTH DAKOTA - MEADE COUNTY 7.5-MINUTE SERIES

Local Connector

State Route

Local Road

4WD

Produced by the United States Geological Survey North American Datum of 1983 (NAD83) World Geodetic System of 1984 (WGS84). Projection and 1 000-meter grid:Universal Transverse Mercator, Zone 13T This map is not a legal document. Boundaries may be generalized for this map scale. Private lands within government reservations may not be shown. Obtain permission before entering private lands.

Imagery......NAIP, August 2020 - August 2020 Roads......U.S. Census Bureau, 2017 Names......GNIS, 1980 - 2020 Hydrography......GNIS, 1980 - 2020 Hydrography......National Hydrography Dataset, 2006 - 2019 Contours.....National Elevation Dataset, 2019 Boundaries......Multiple sources; see metadata file 2019 - 2021 Public Land Survey System......BLM, 2017 Wetlands......BLM, 2017