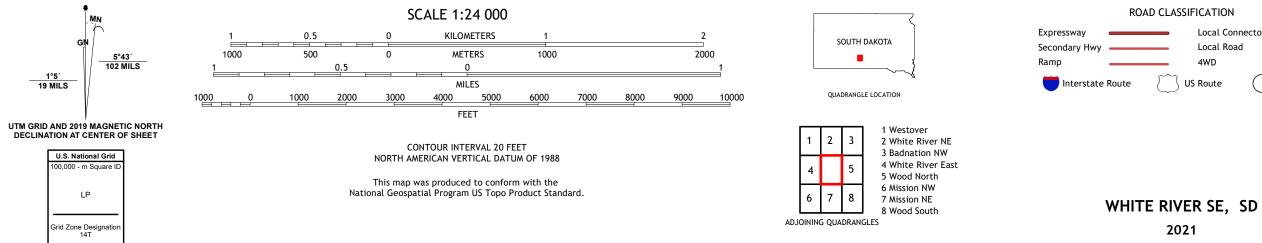

WHITE RIVER SE QUADRANGLE SOUTH DAKOTA - MELLETTE COUNTY 7.5-MINUTE SERIES

**Produced by the United States Geological Survey** North American Datum of 1983 (NAD83) World Geodetic System of 1984 (WGS84). Projection and 1 000-meter grid:Universal Transverse Mercator, Zone 14T This map is not a legal document. Boundaries may be generalized for this map scale. Private lands within government reservations may not be shown. Obtain permission before entering private lands.

2021