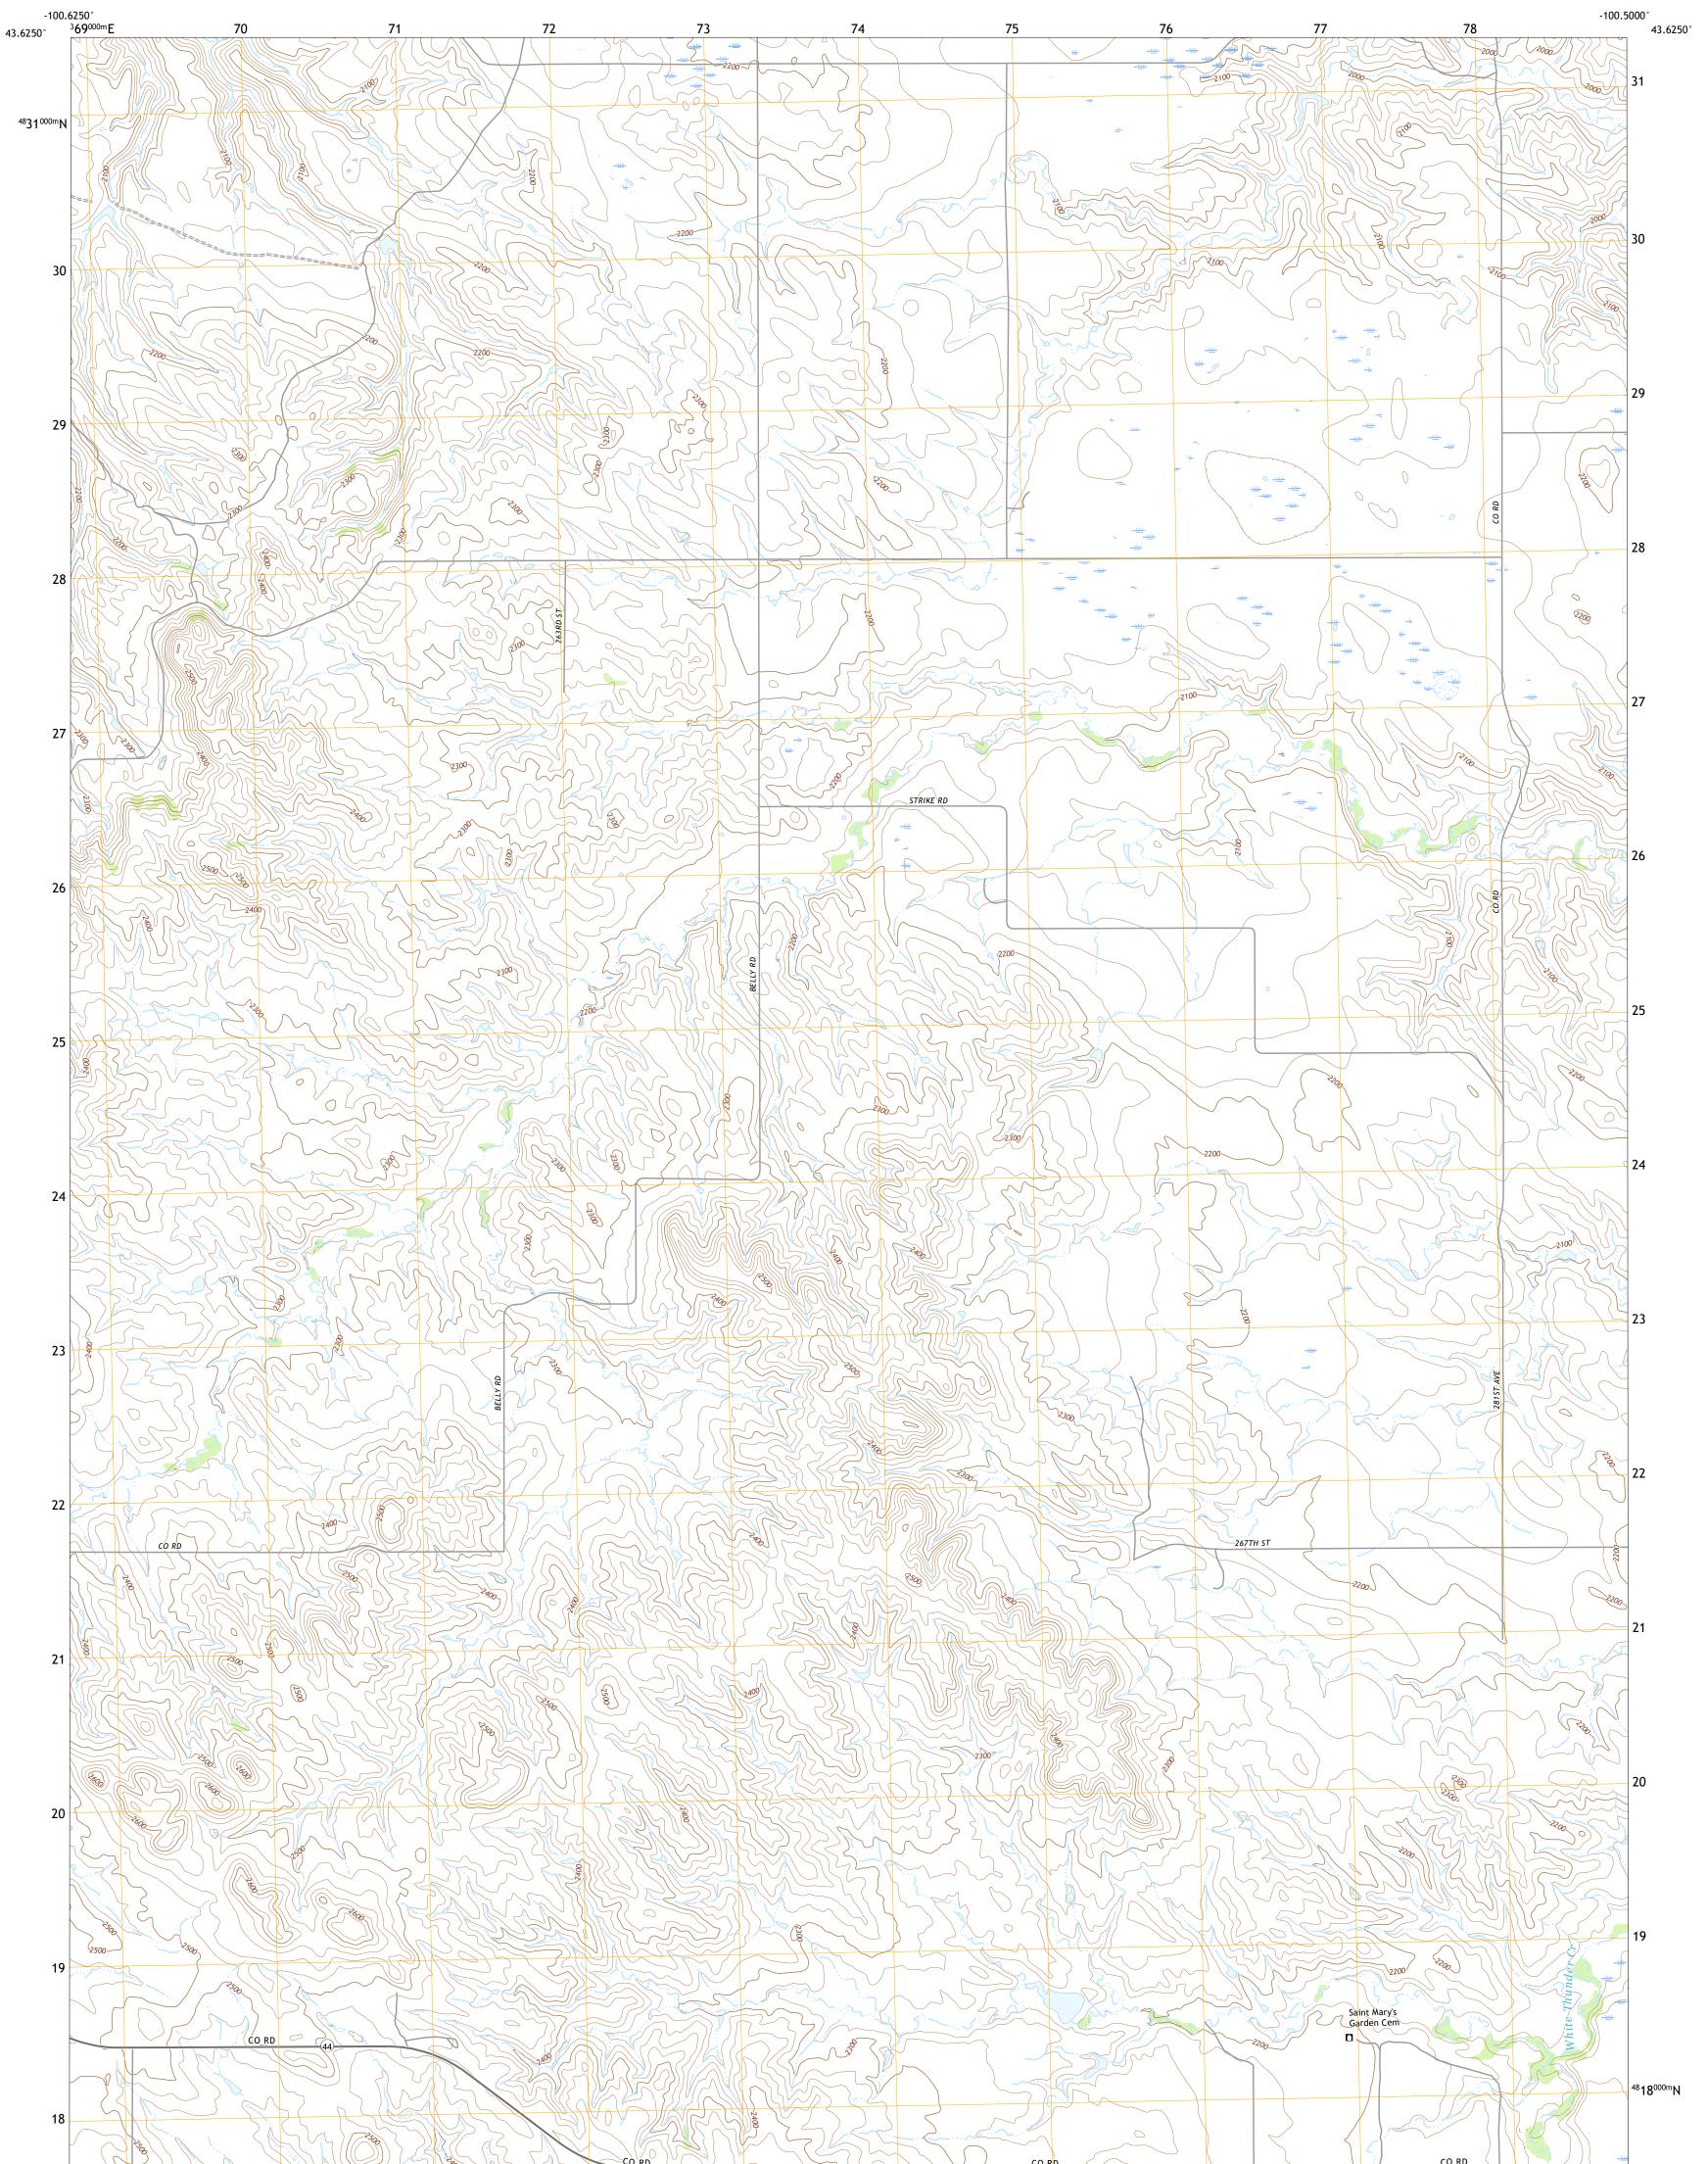

WHITE RIVER SE QUADRANGLE SOUTH DAKOTA - MELLETTE COUNTY 7.5-MINUTE SERIES

**Produced by the United States Geological Survey** North American Datum of 1983 (NAD83) World Geodetic System of 1984 (WGS84). Projection and 1 000-meter grid:Universal Transverse Mercator, Zone 14T This map is not a legal document. Boundaries may be generalized for this map scale. Private lands within government reservations may not be shown. Obtain permission before entering private lands.

Imagery......NAIP, August 2020 - August 2020 Roads......U.S. Census Bureau, 2017 Names......GNIS, 1995 - 2016 Hydrography......GNIS, 1995 - 2019 Contours.....National Hydrography Dataset, 2006 - 2019 Contours.....National Elevation Dataset, 2019 Boundaries.....Multiple sources; see metadata file 2019 - 2021 Public Land Survey System.....BLM, 2017 Wetlands.....BLM, 2017