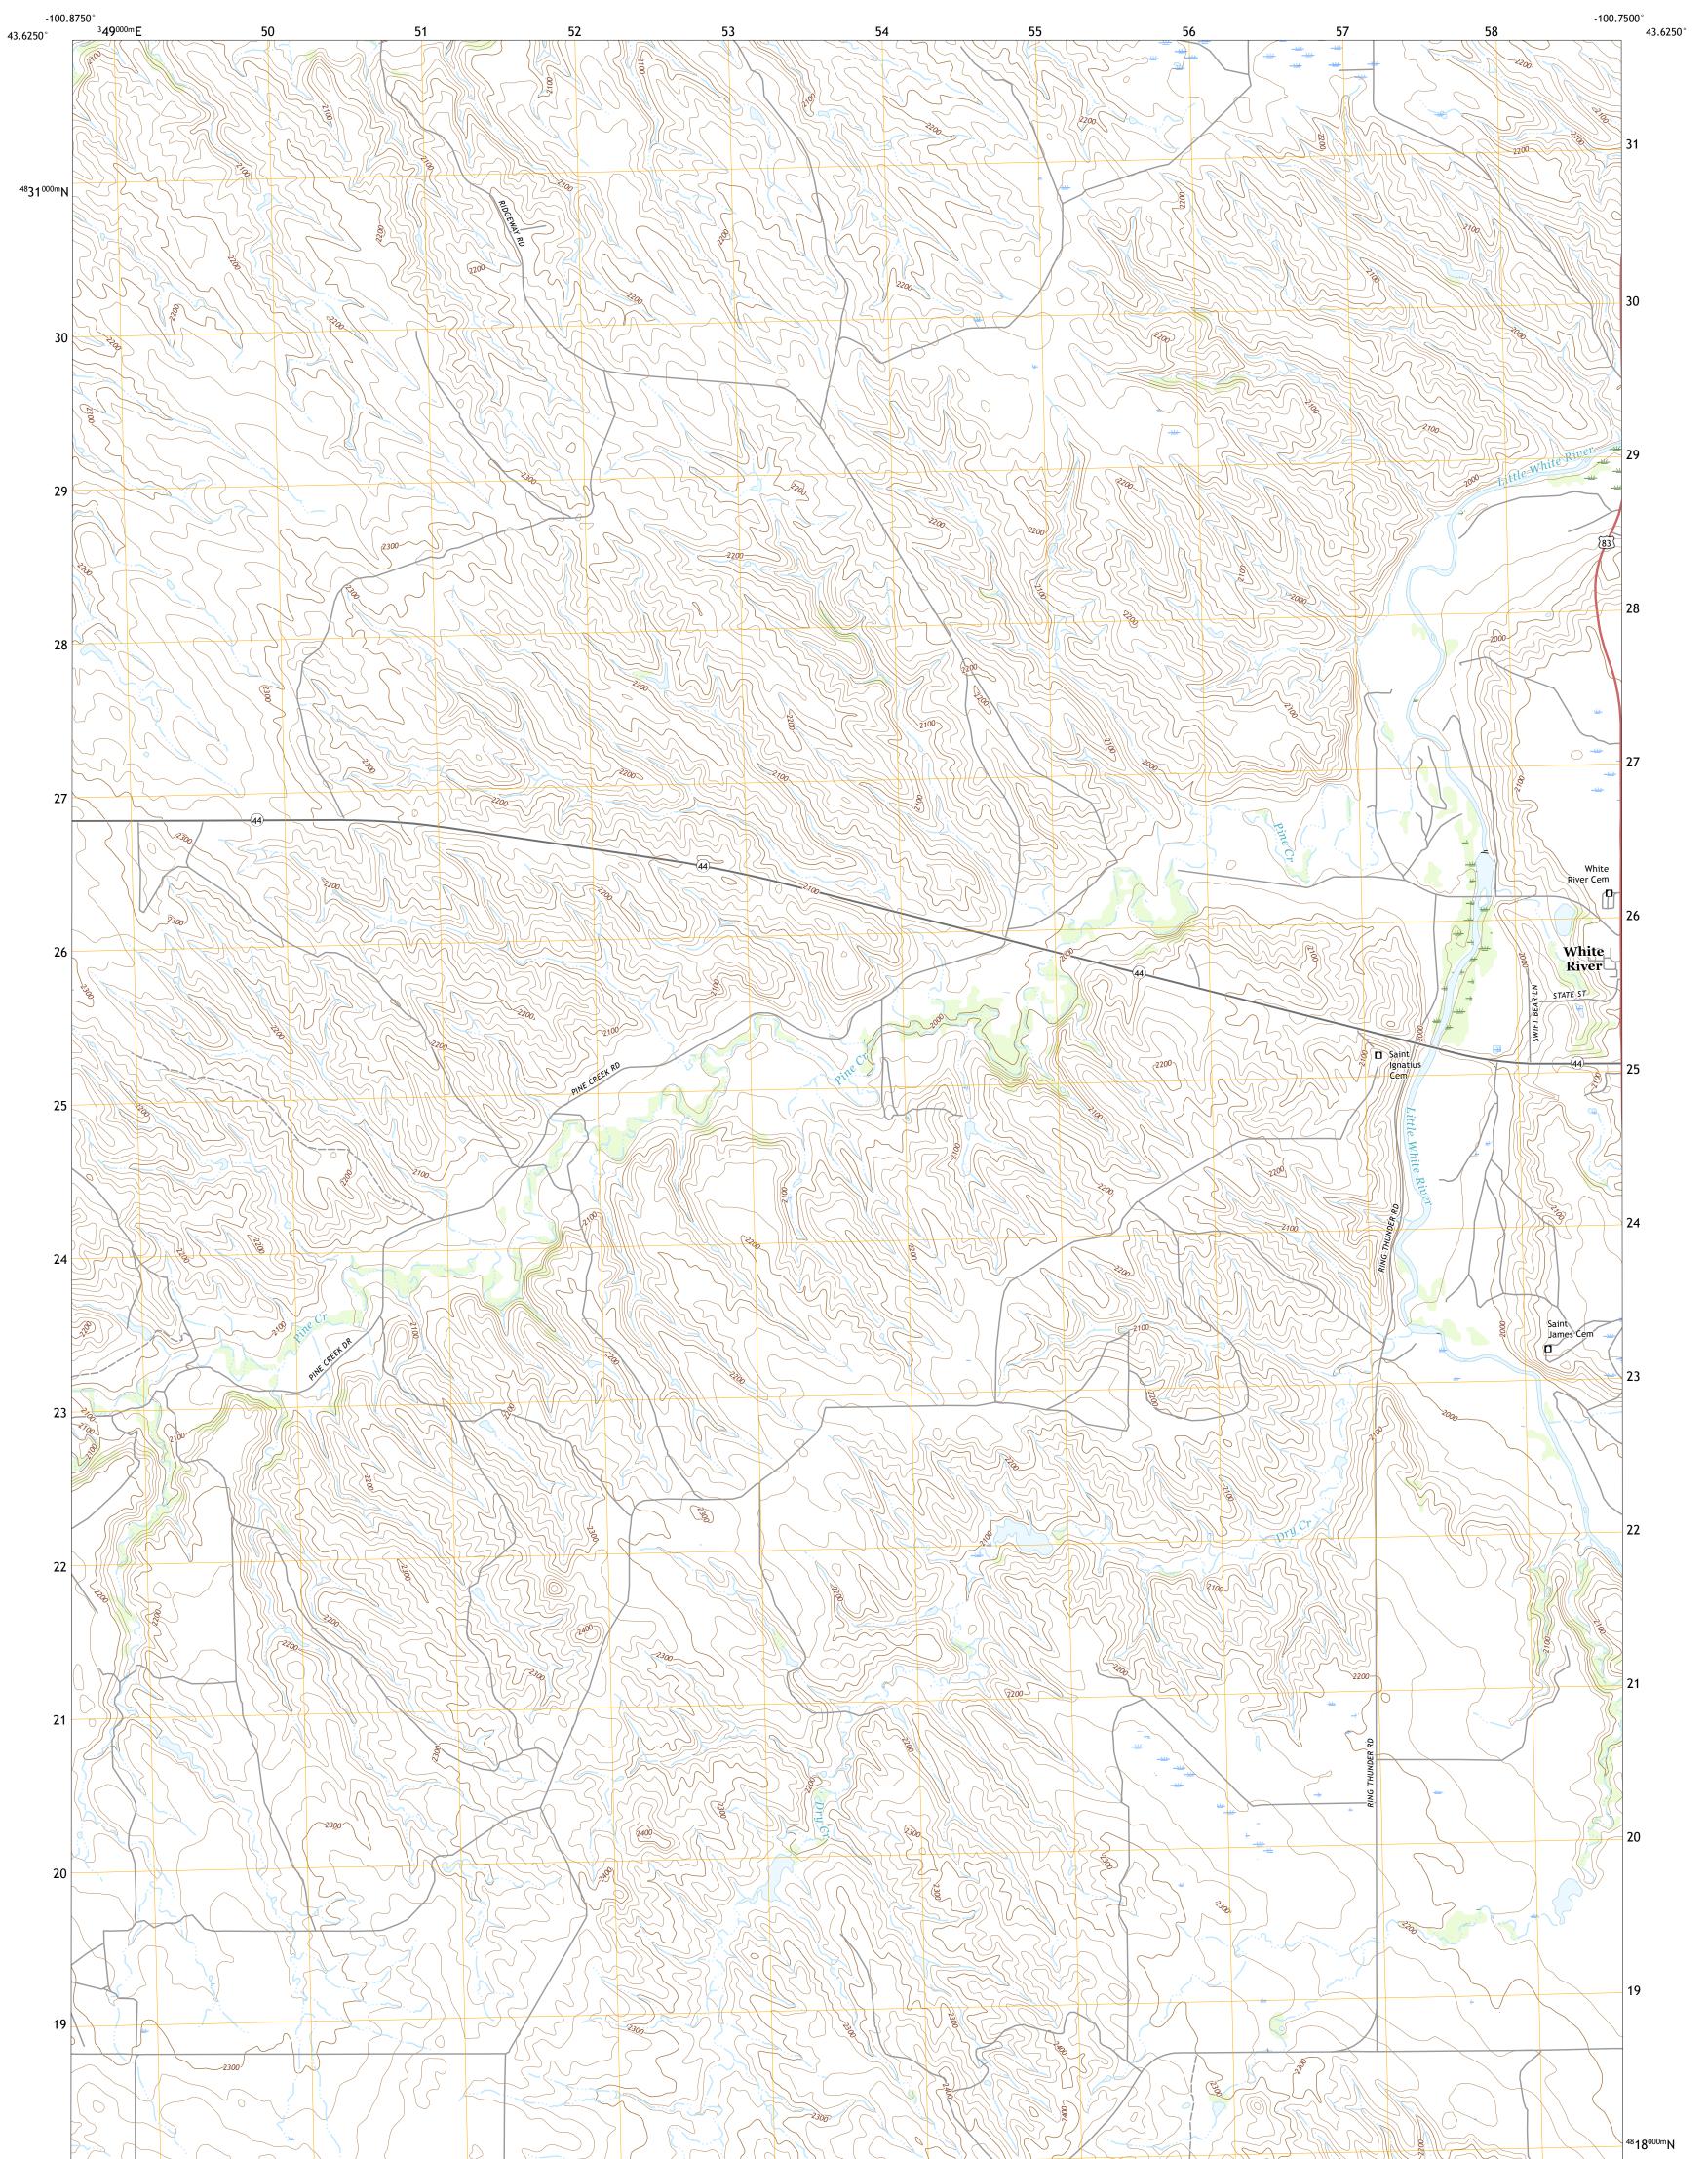

## WHITE RIVER WEST QUADRANGLE SOUTH DAKOTA - MELLETTE COUNTY 7.5-MINUTE SERIES

Produced by the United States Geological Survey North American Datum of 1983 (NAD83) World Geodetic System of 1984 (WGS84). Projection and 1 000-meter grid:Universal Transverse Mercator, Zone 14T This map is not a legal document. Boundaries may be generalized for this map scale. Private lands within government reservations may not be shown. Obtain permission before entering private lands.

Imagery......NAIP, August 2016 - October 2016 Roads......U.S. Census Bureau, 2017 Names......GNIS, 1995 - 2016 Hydrography.....National Hydrography Dataset, 2004 - 2015 Contours.....National Elevation Dataset, 2012 Boundaries.....Multiple sources; see metadata file 2014 - 2016 Public Land Survey System......BLM, 2017 Wetlands.....BLM, 2017