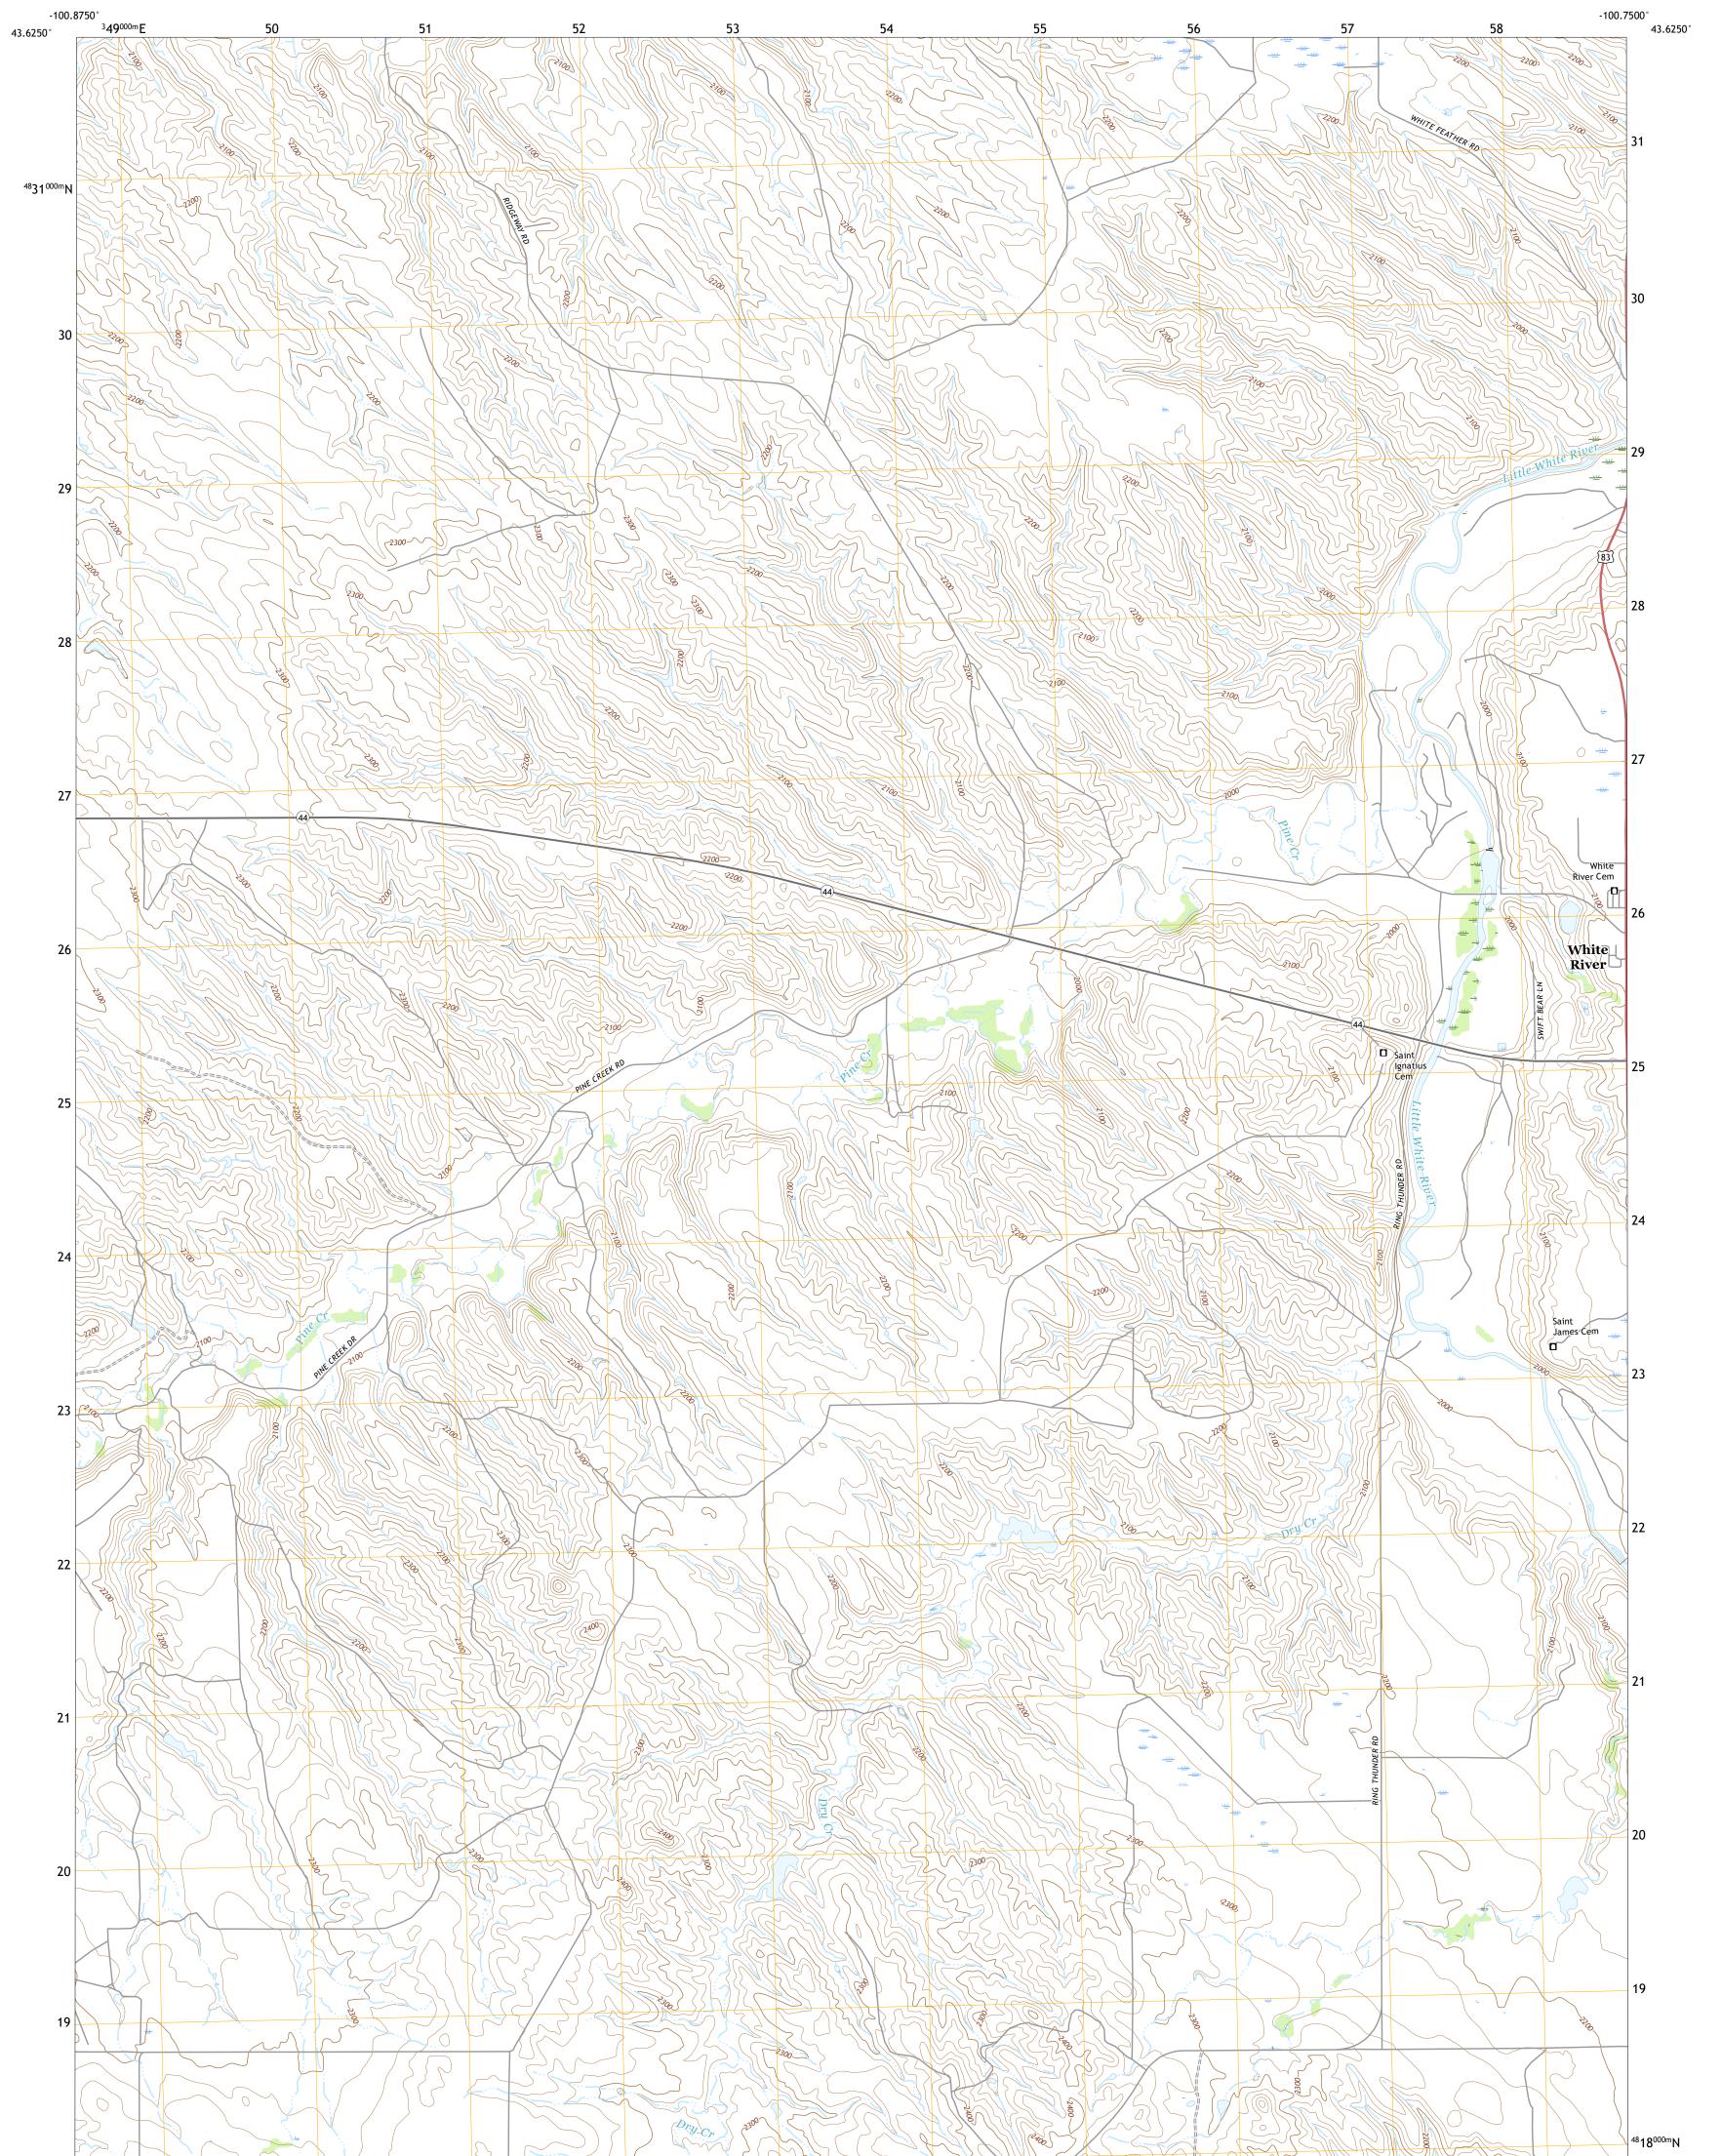

## WHITE RIVER WEST QUADRANGLE SOUTH DAKOTA - MELLETTE COUNTY 7.5-MINUTE SERIES

Produced by the United States Geological Survey North American Datum of 1983 (NAD83) World Geodetic System of 1984 (WGS84). Projection and 1 000-meter grid:Universal Transverse Mercator, Zone 14T This map is not a legal document. Boundaries may be generalized for this map scale. Private lands within government reservations may not be shown. Obtain permission before entering private lands.

Imagery......NAIP, August 2020 - August 2020 Roads......U.S. Census Bureau, 2017 Names......GNIS, 1995 - 2020 Hydrography......GNIS, 1995 - 2020 Hydrography......National Hydrography Dataset, 2004 - 2019 Contours.....National Elevation Dataset, 2019 Boundaries......Multiple sources; see metadata file 2019 - 2021 Public Land Survey System......BLM, 2017 Wetlands......BLM, 2017