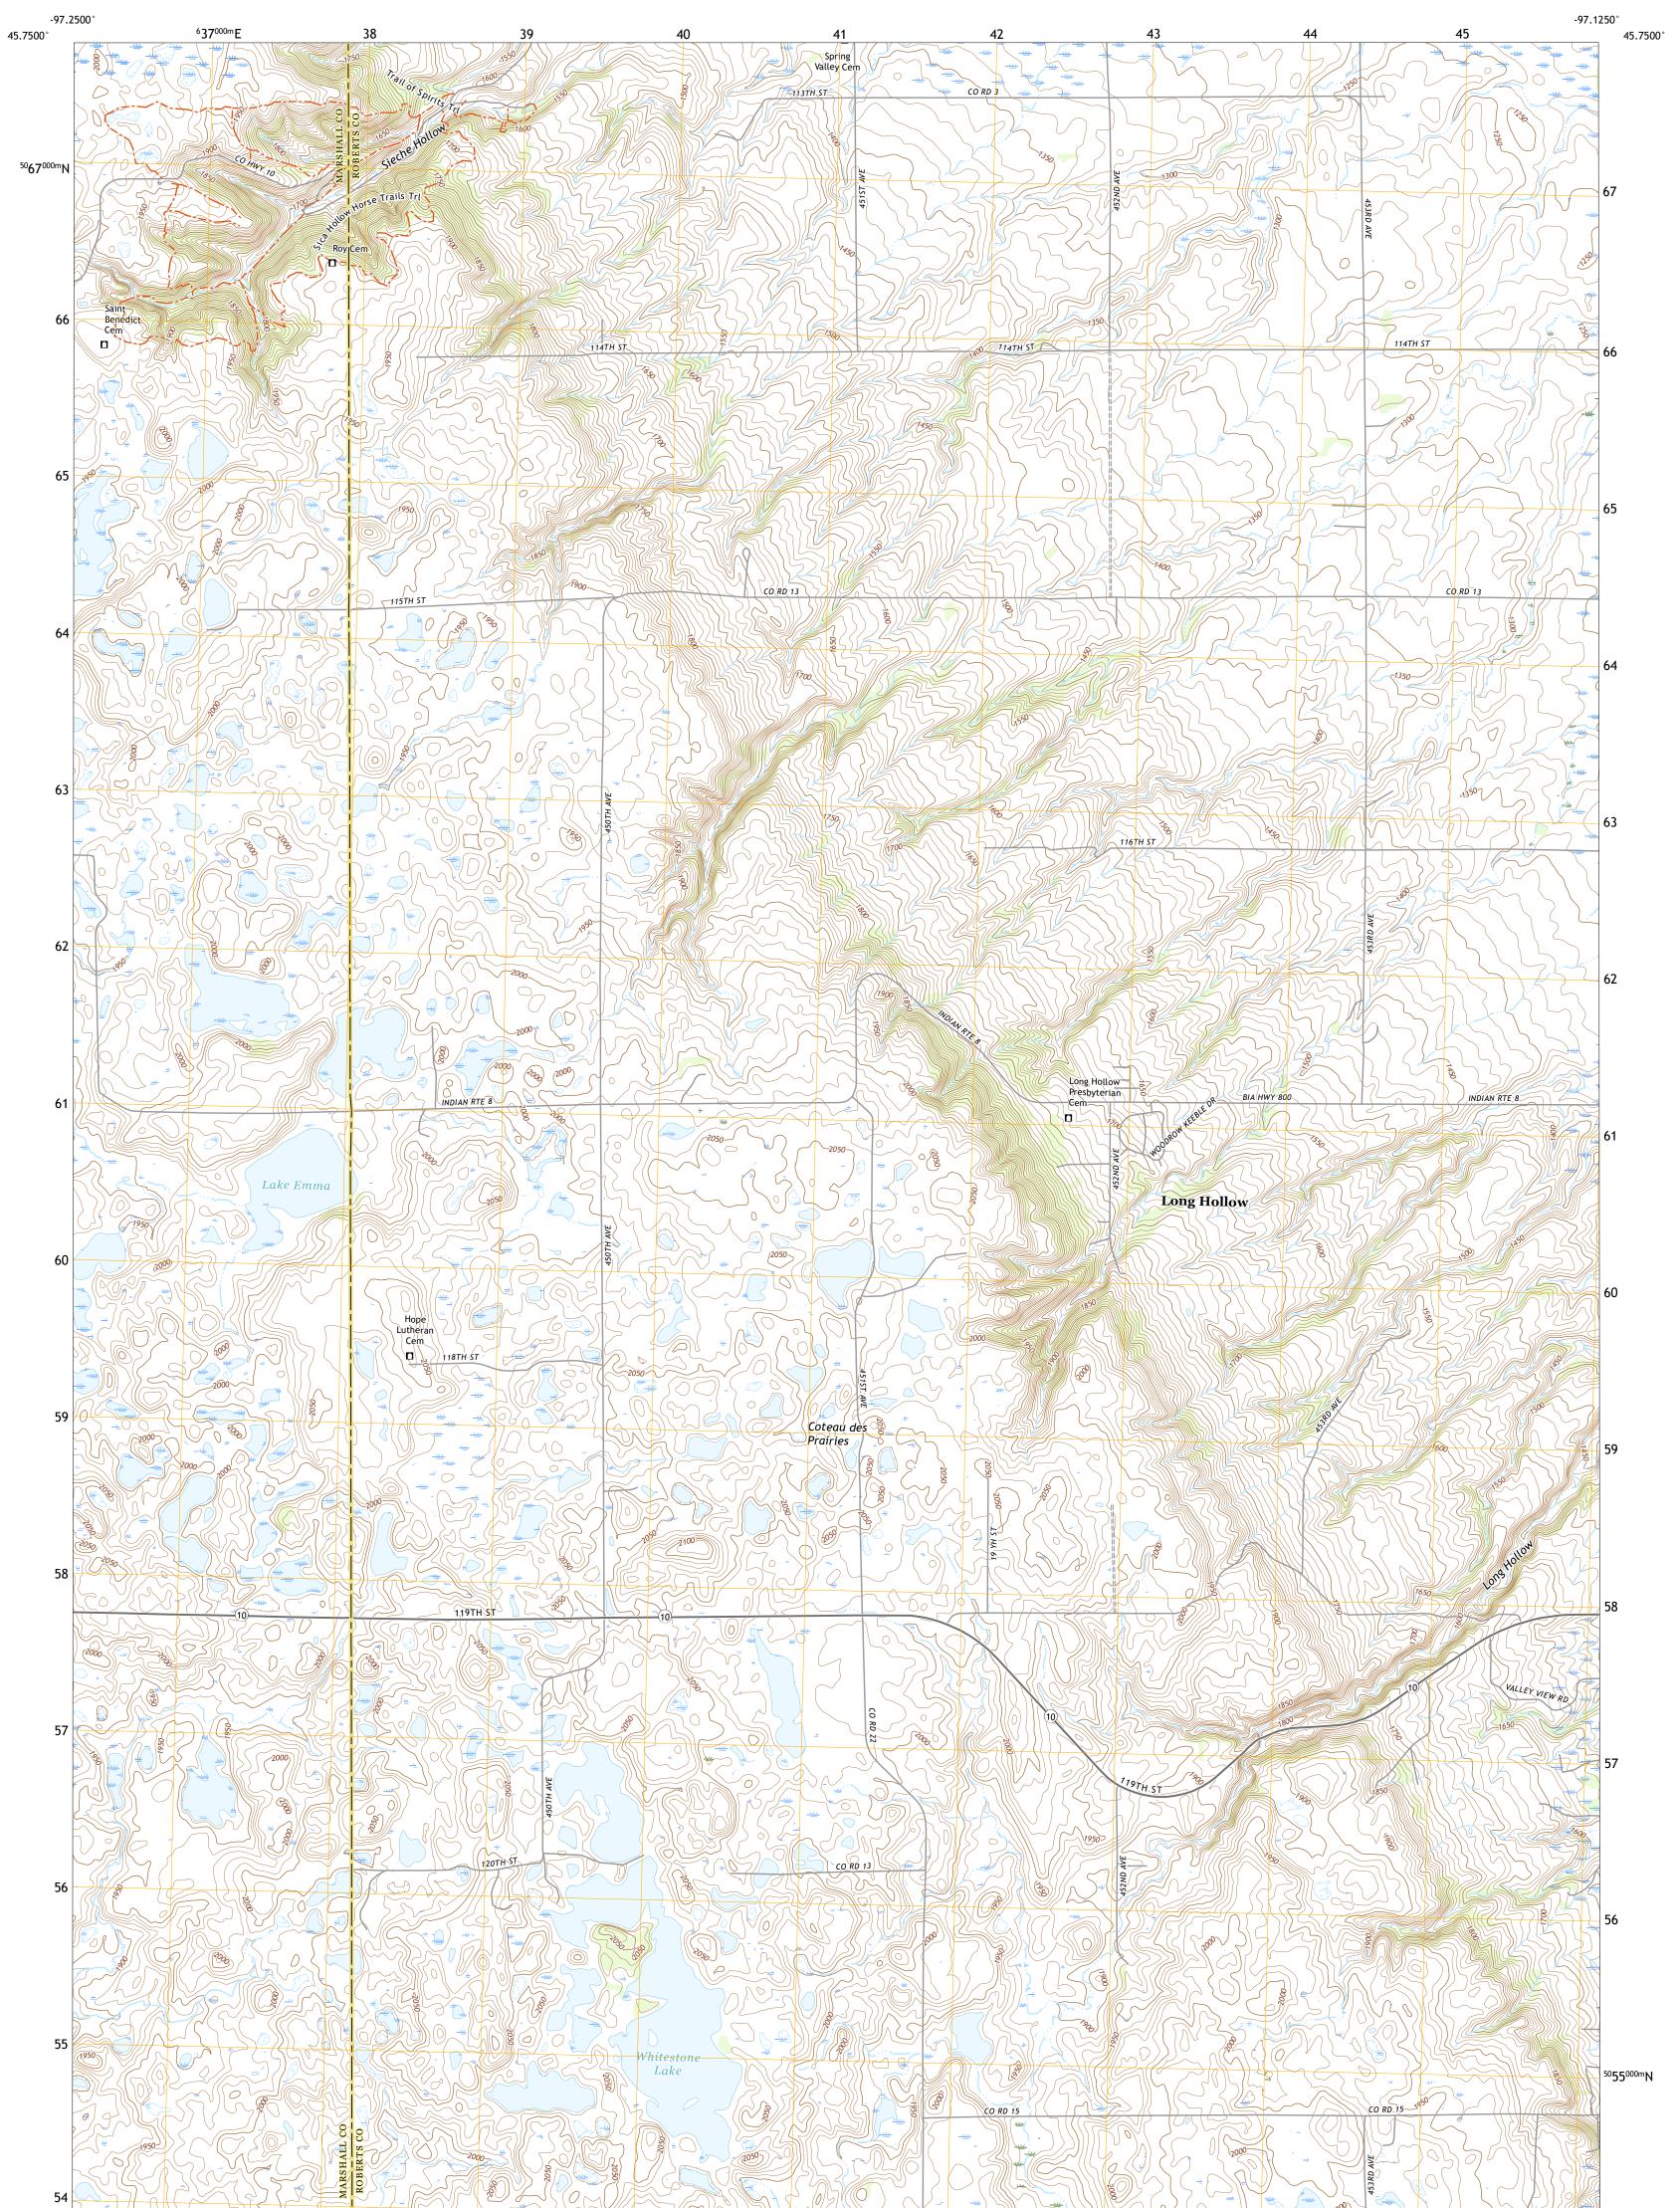

WHITESTONE LAKE QUADRANGLE SOUTH DAKOTA 7.5-MINUTE SERIES

**Produced by the United States Geological Survey** North American Datum of 1983 (NAD83) World Geodetic System of 1984 (WGS84). Projection and 1 000-meter grid:Universal Transverse Mercator, Zone 14T This map is not a legal document. Boundaries may be generalized for this map scale. Private lands within government reservations may not be shown. Obtain permission before entering private lands.

Imagery......NAIP, August 2020 - August 2020 Roads......U.S. Census Bureau, 2017 Names......GNIS, 1980 - 2020 Hydrography......GNIS, 1980 - 2020 Hydrography......National Hydrography Dataset, 2004 - 2019 Contours.....National Elevation Dataset, 1999 Boundaries.....Multiple sources; see metadata file 2016 - 2021 Public Land Survey System.....BLM, 2017 Wetlands......BLM, 2017