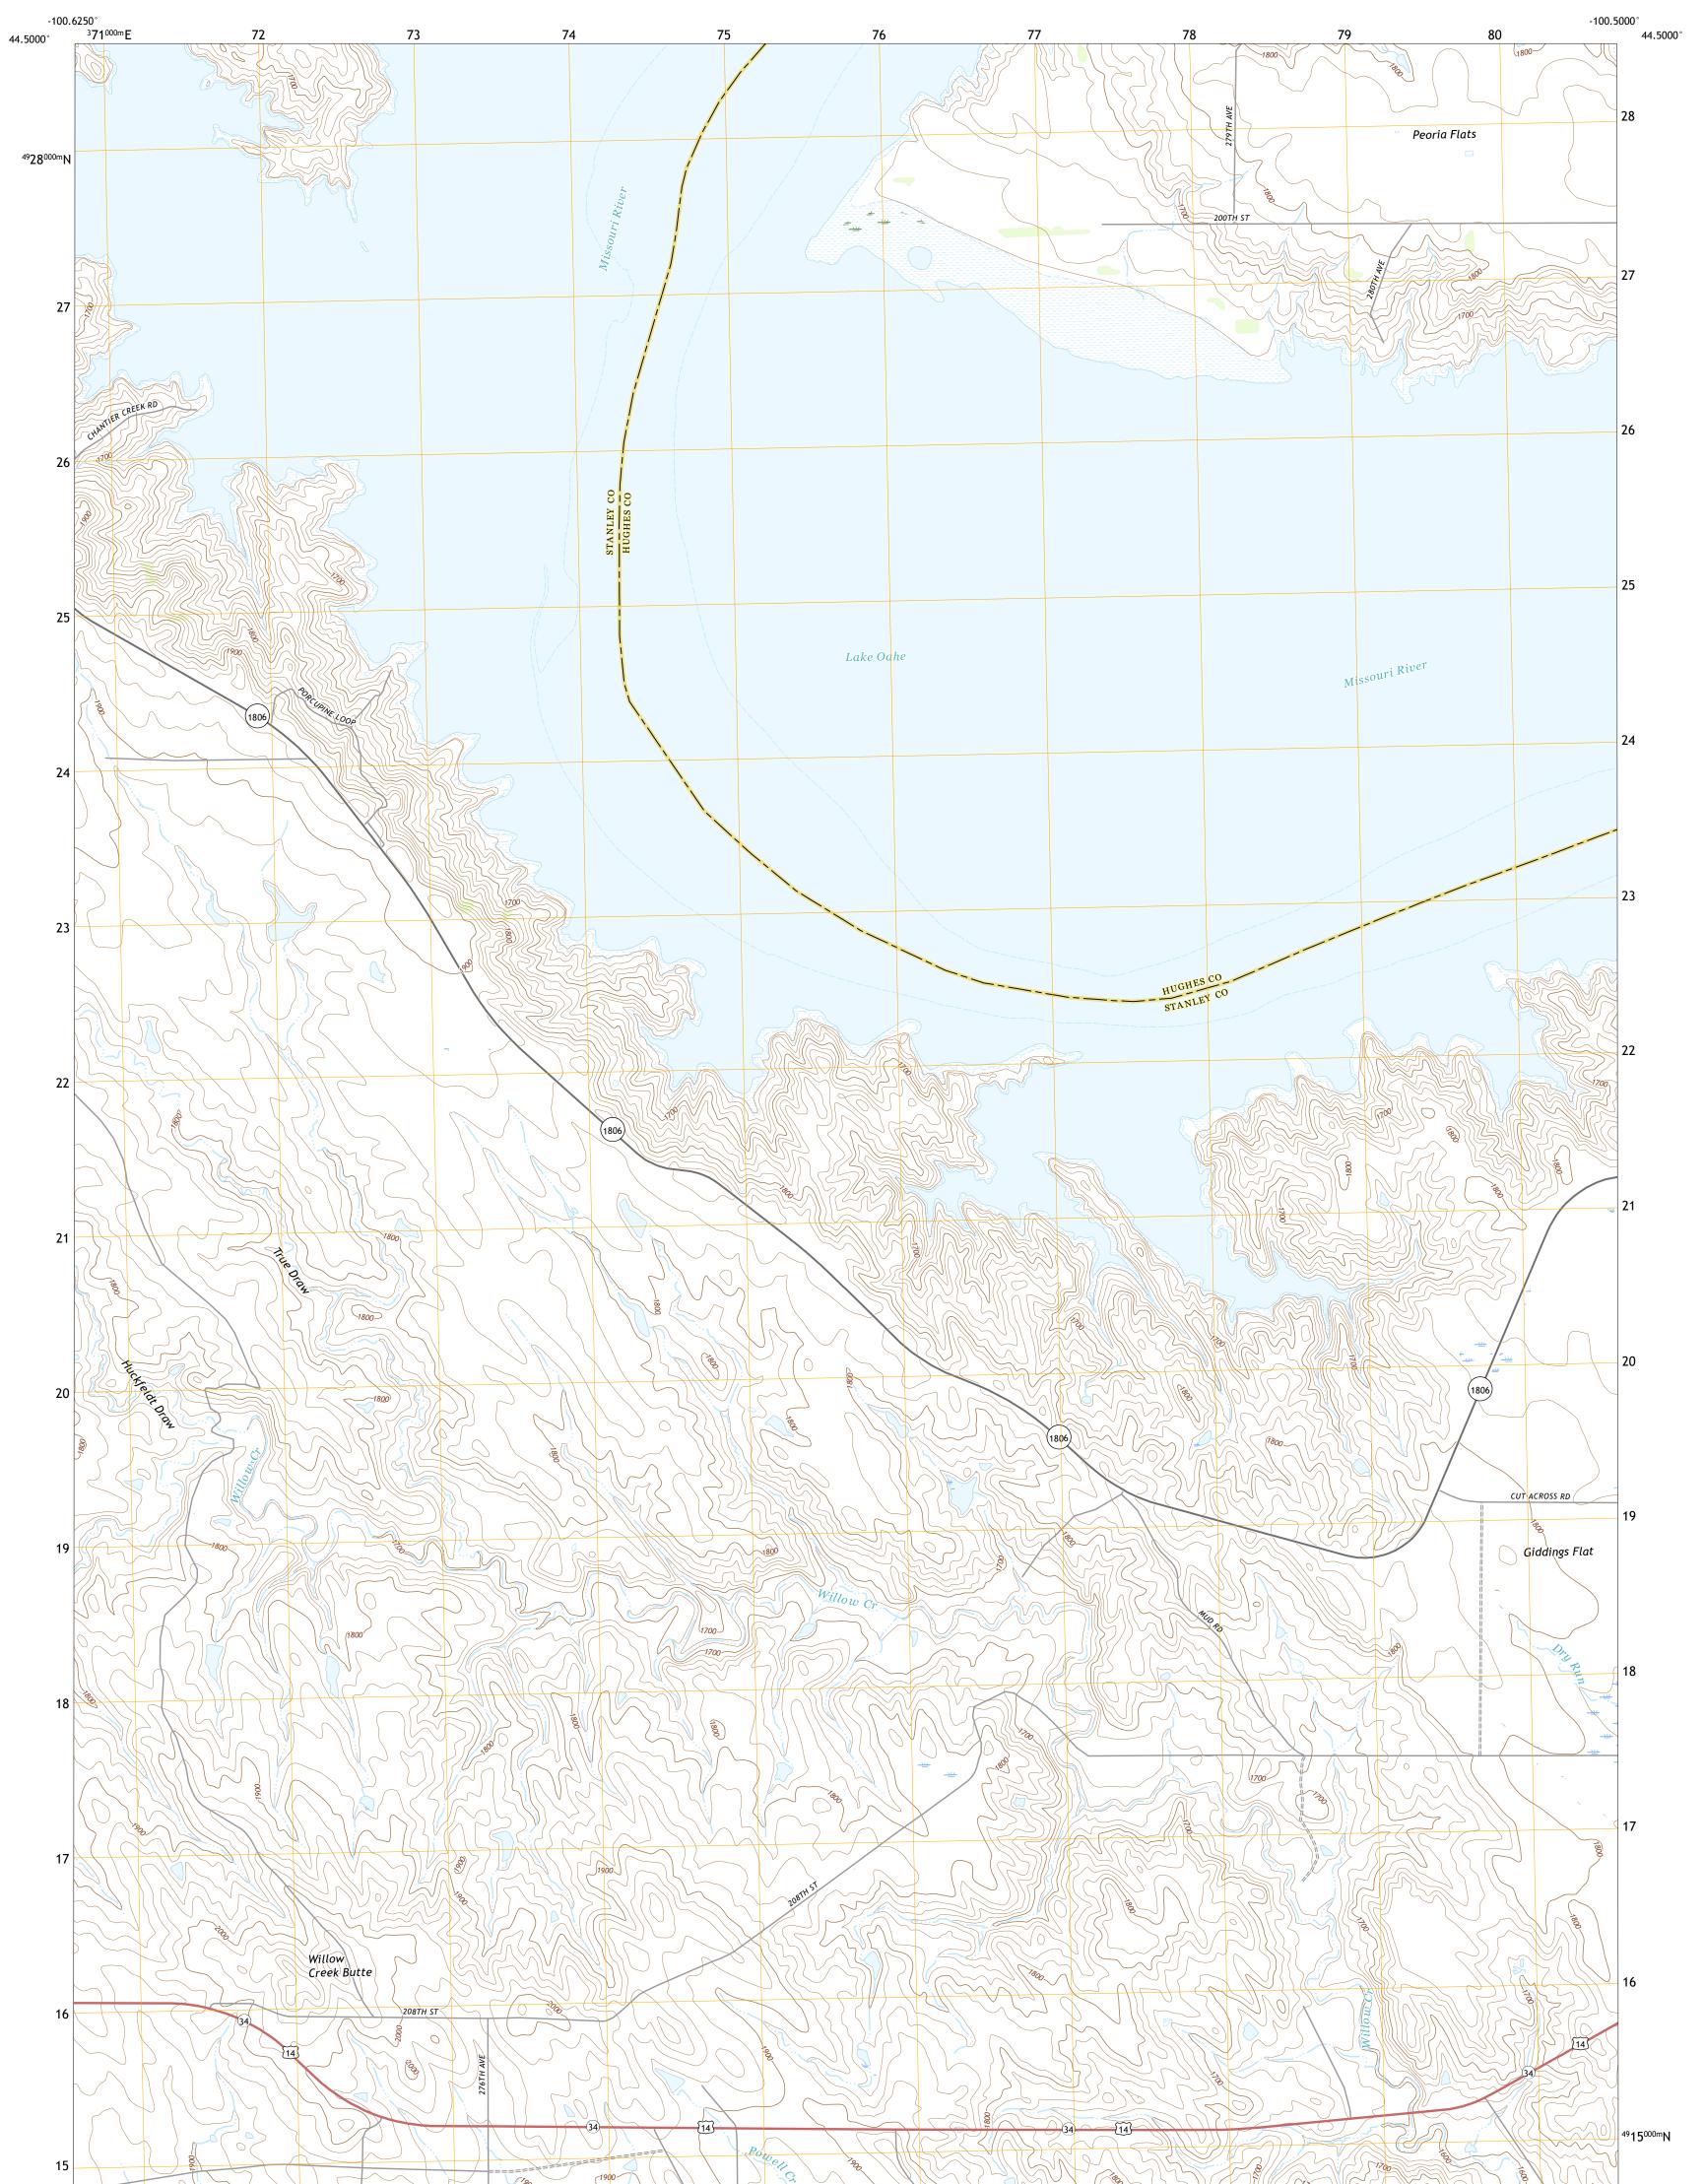

WILLOW CREEK BUTTE QUADRANGLE SOUTH DAKOTA 7.5-MINUTE SERIES

Produced by the United States Geological Survey North American Datum of 1983 (NAD83) World Geodetic System of 1984 (WGS84). Projection and 1 000-meter grid:Universal Transverse Mercator, Zone 14T This map is not a legal document. Boundaries may be generalized for this map scale. Private lands within government reservations may not be shown. Obtain permission before entering private lands.

Imagery......NAIP, August 2020 - August 2020 Roads......U.S. Census Bureau, 2017 Names......GNIS, 1980 - 2017 Hydrography......GNIS, 1980 - 2019 Contours.....National Hydrography Dataset, 2004 - 2019 Contours.....National Elevation Dataset, 2007 Boundaries.....Multiple sources; see metadata file 2019 - 2021 Public Land Survey System.....BLM, 2017 Wetlands.....BLM, 2017