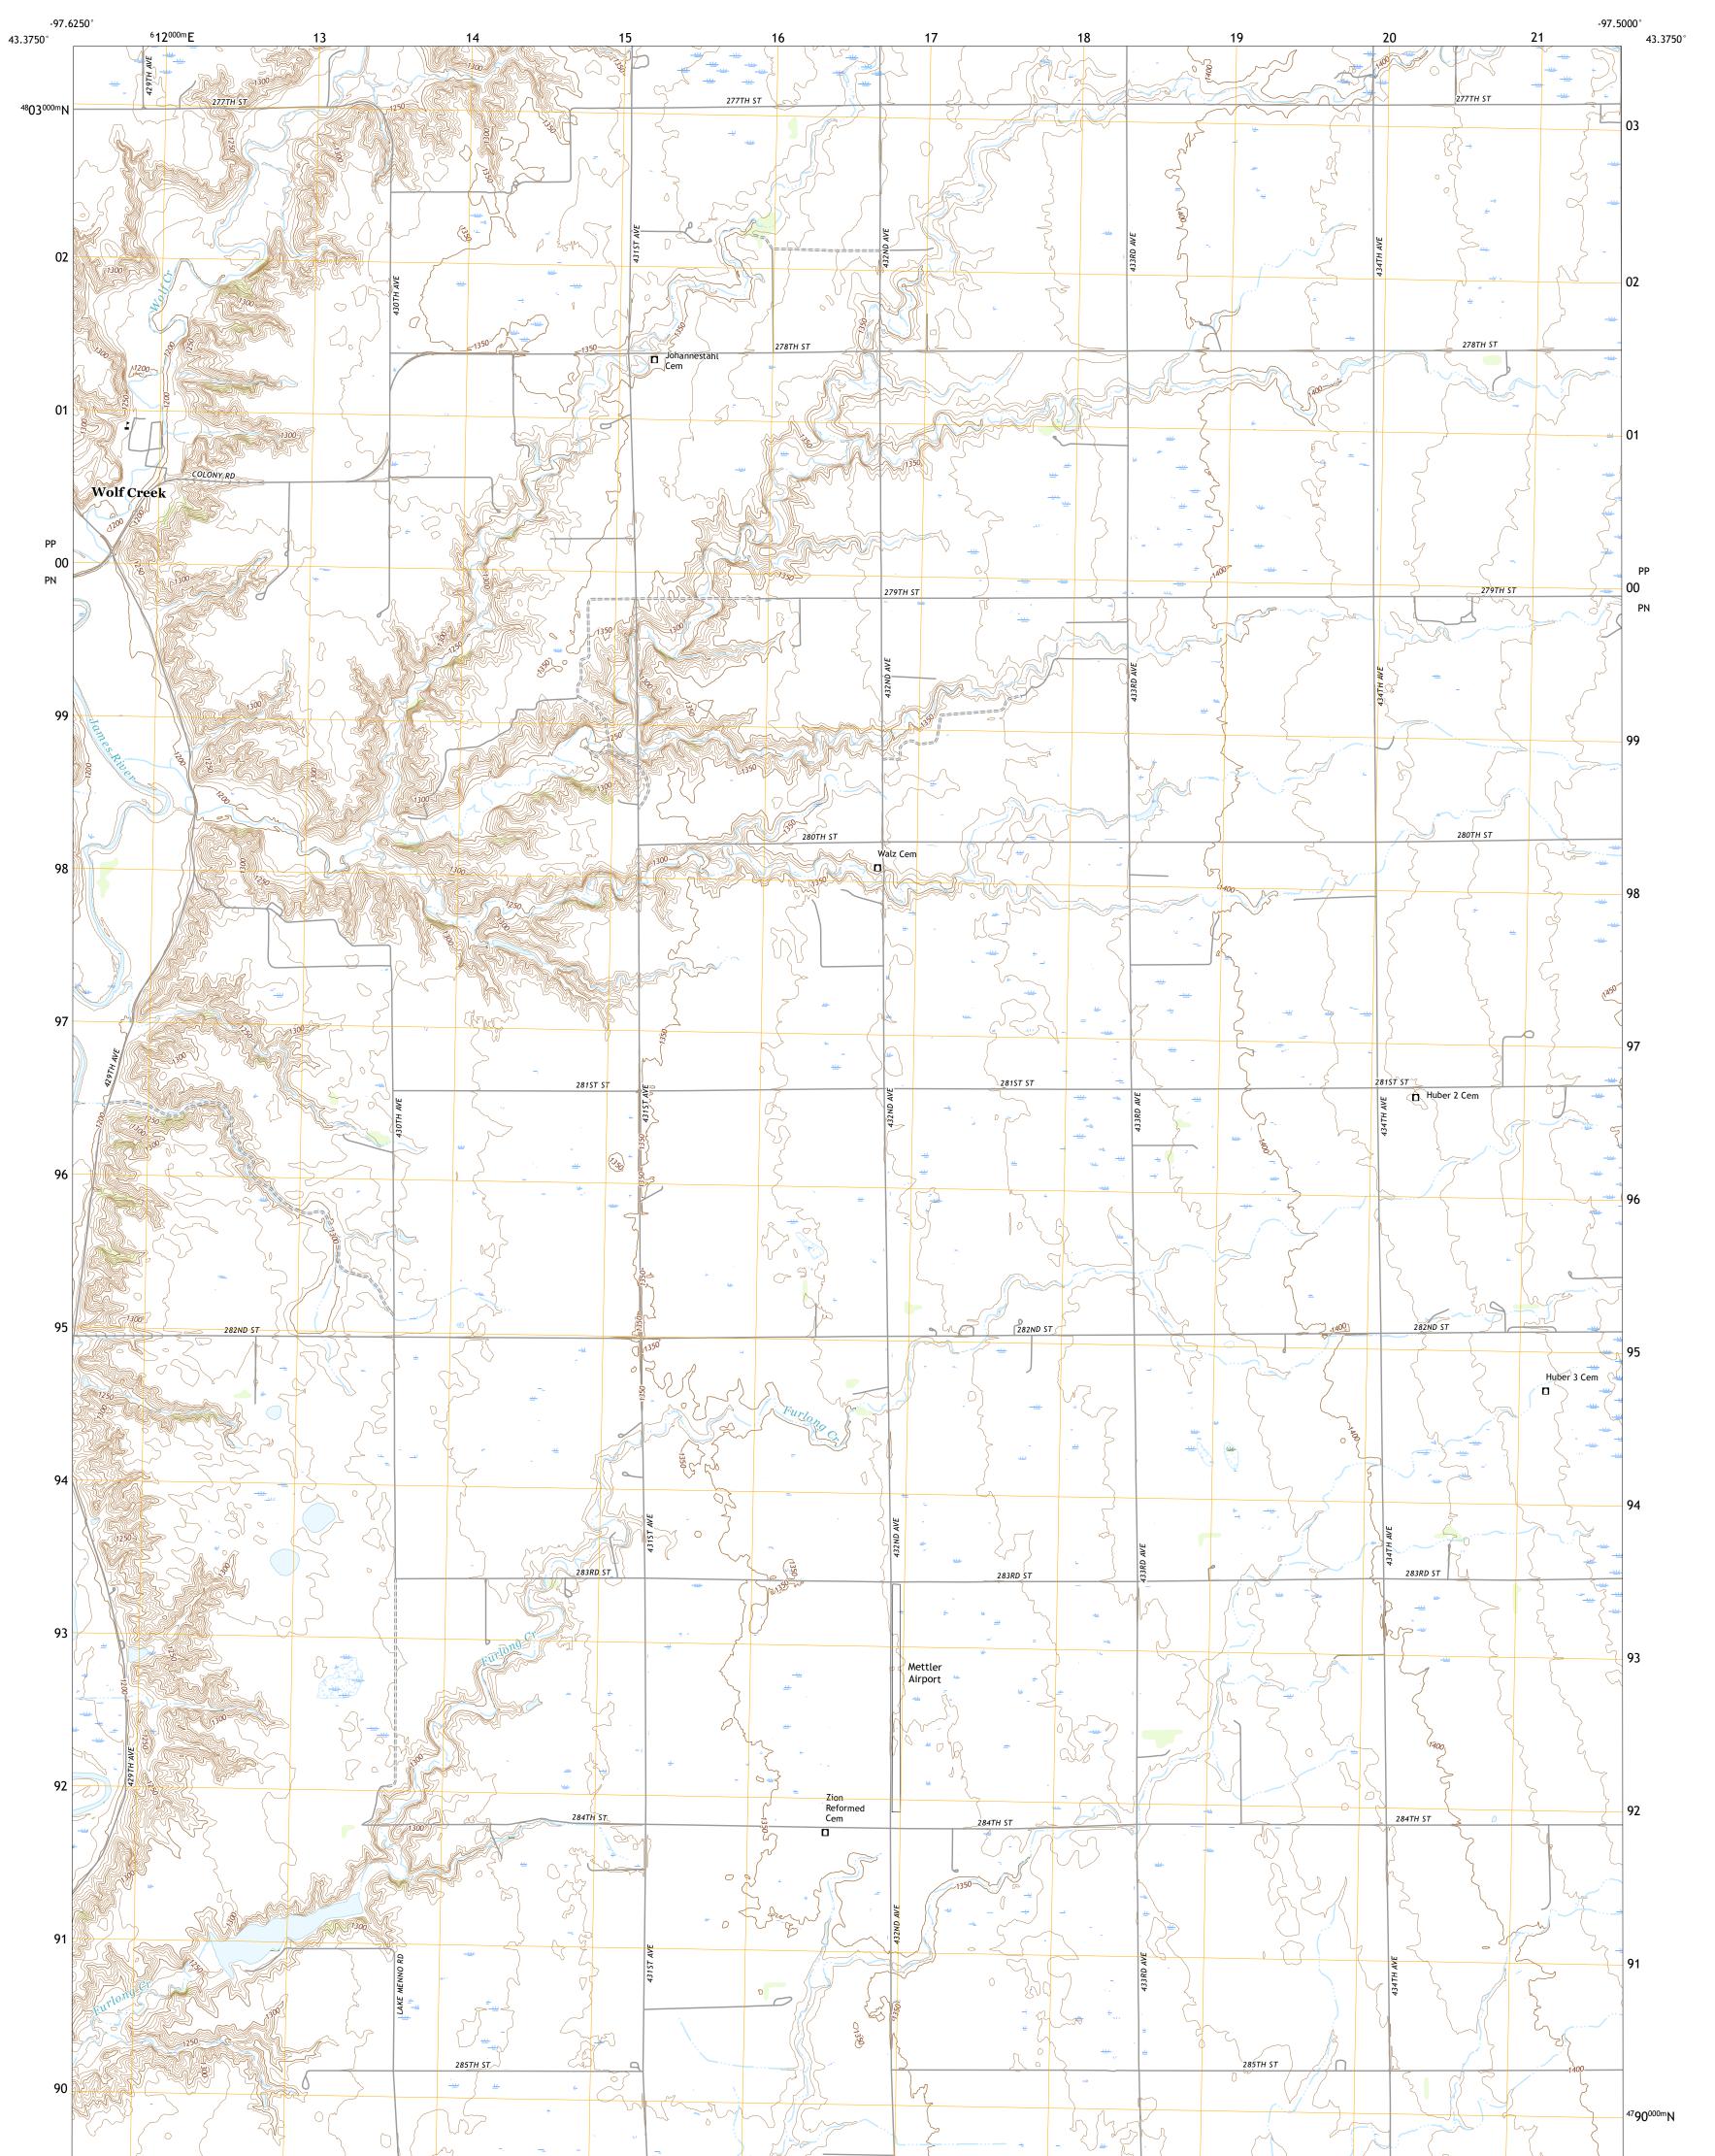

## WOLF CREEK QUADRANGLE SOUTH DAKOTA - HUTCHINSON COUNTY 7.5-MINUTE SERIES

Produced by the United States Geological Survey North American Datum of 1983 (NAD83) World Geodetic System of 1984 (WGS84). Projection and 1 000-meter grid:Universal Transverse Mercator, Zone 14T This map is not a legal document. Boundaries may be generalized for this map scale. Private lands within government reservations may not be shown. Obtain permission before entering private lands.

 Imagery......NAIP, August 2020 - August 2020

 Roads......NAIP, August 2020 - August 2020

 Roads......Naional U.S. Census Bureau, 2017

 Names......GNIS, 1980 - 2019

 Hydrography......Salary

 National Hydrography Dataset, 2004 - 2019

 Contours.....National Elevation Dataset, 2014

 Boundaries.....Multiple sources; see metadata file 2019 - 2021

 Public Land Survey System......BLM, 2017

 Wetlands.....FWS National Wetlands Inventory Not Available