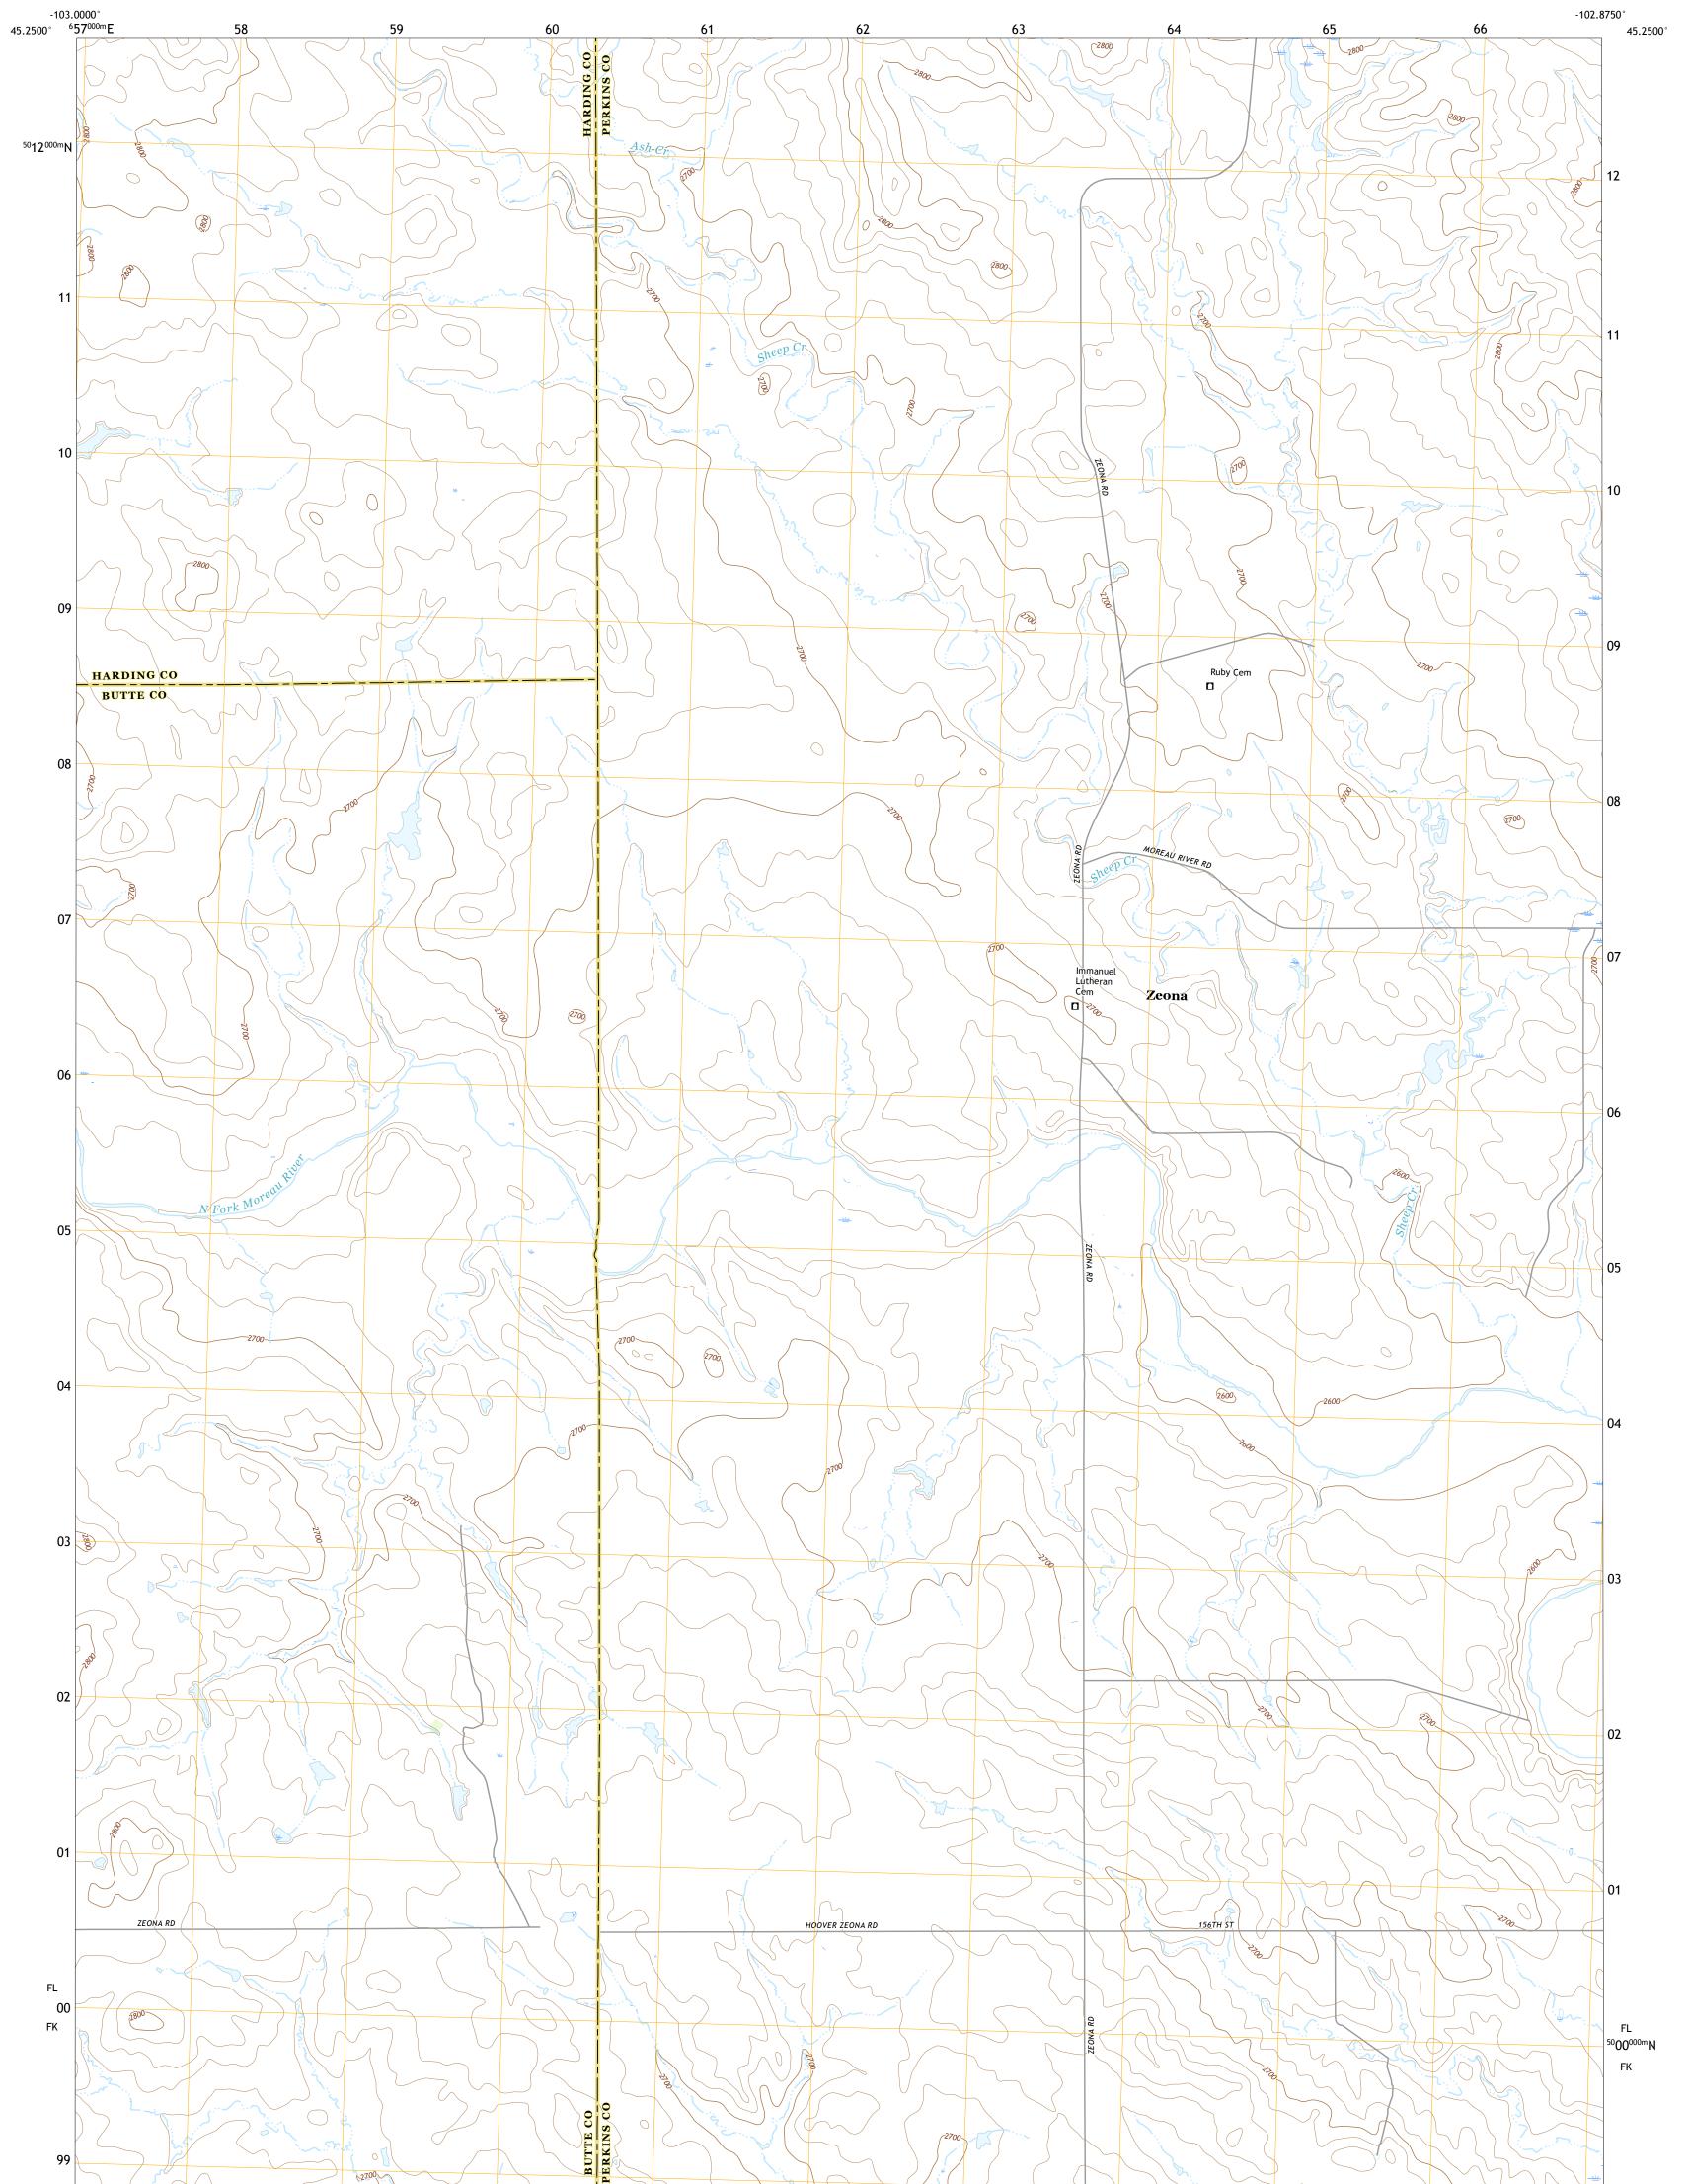

ZEONA QUADRANGLE SOUTH DAKOTA 7.5-MINUTE SERIES

Produced by the United States Geological Survey North American Datum of 1983 (NAD83) World Geodetic System of 1984 (WGS84). Projection and 1 000-meter grid:Universal Transverse Mercator, Zone 13T This map is not a legal document. Boundaries may be generalized for this map scale. Private lands within government reservations may not be shown. Obtain permission before entering private lands.

Imagery.......NAIP, September 2016 - October 2016Roads......U.S.CensusNames......GNIS, 1980 - 2016Hydrography.....NationalHydrography Dataset, 2004 - 2011Contours.....NationalElevationBoundaries.....Multiplesources; seePublicLandSurveySystem......BLM, 2017Wetlands......FWSNationalWetlandsInventory1983