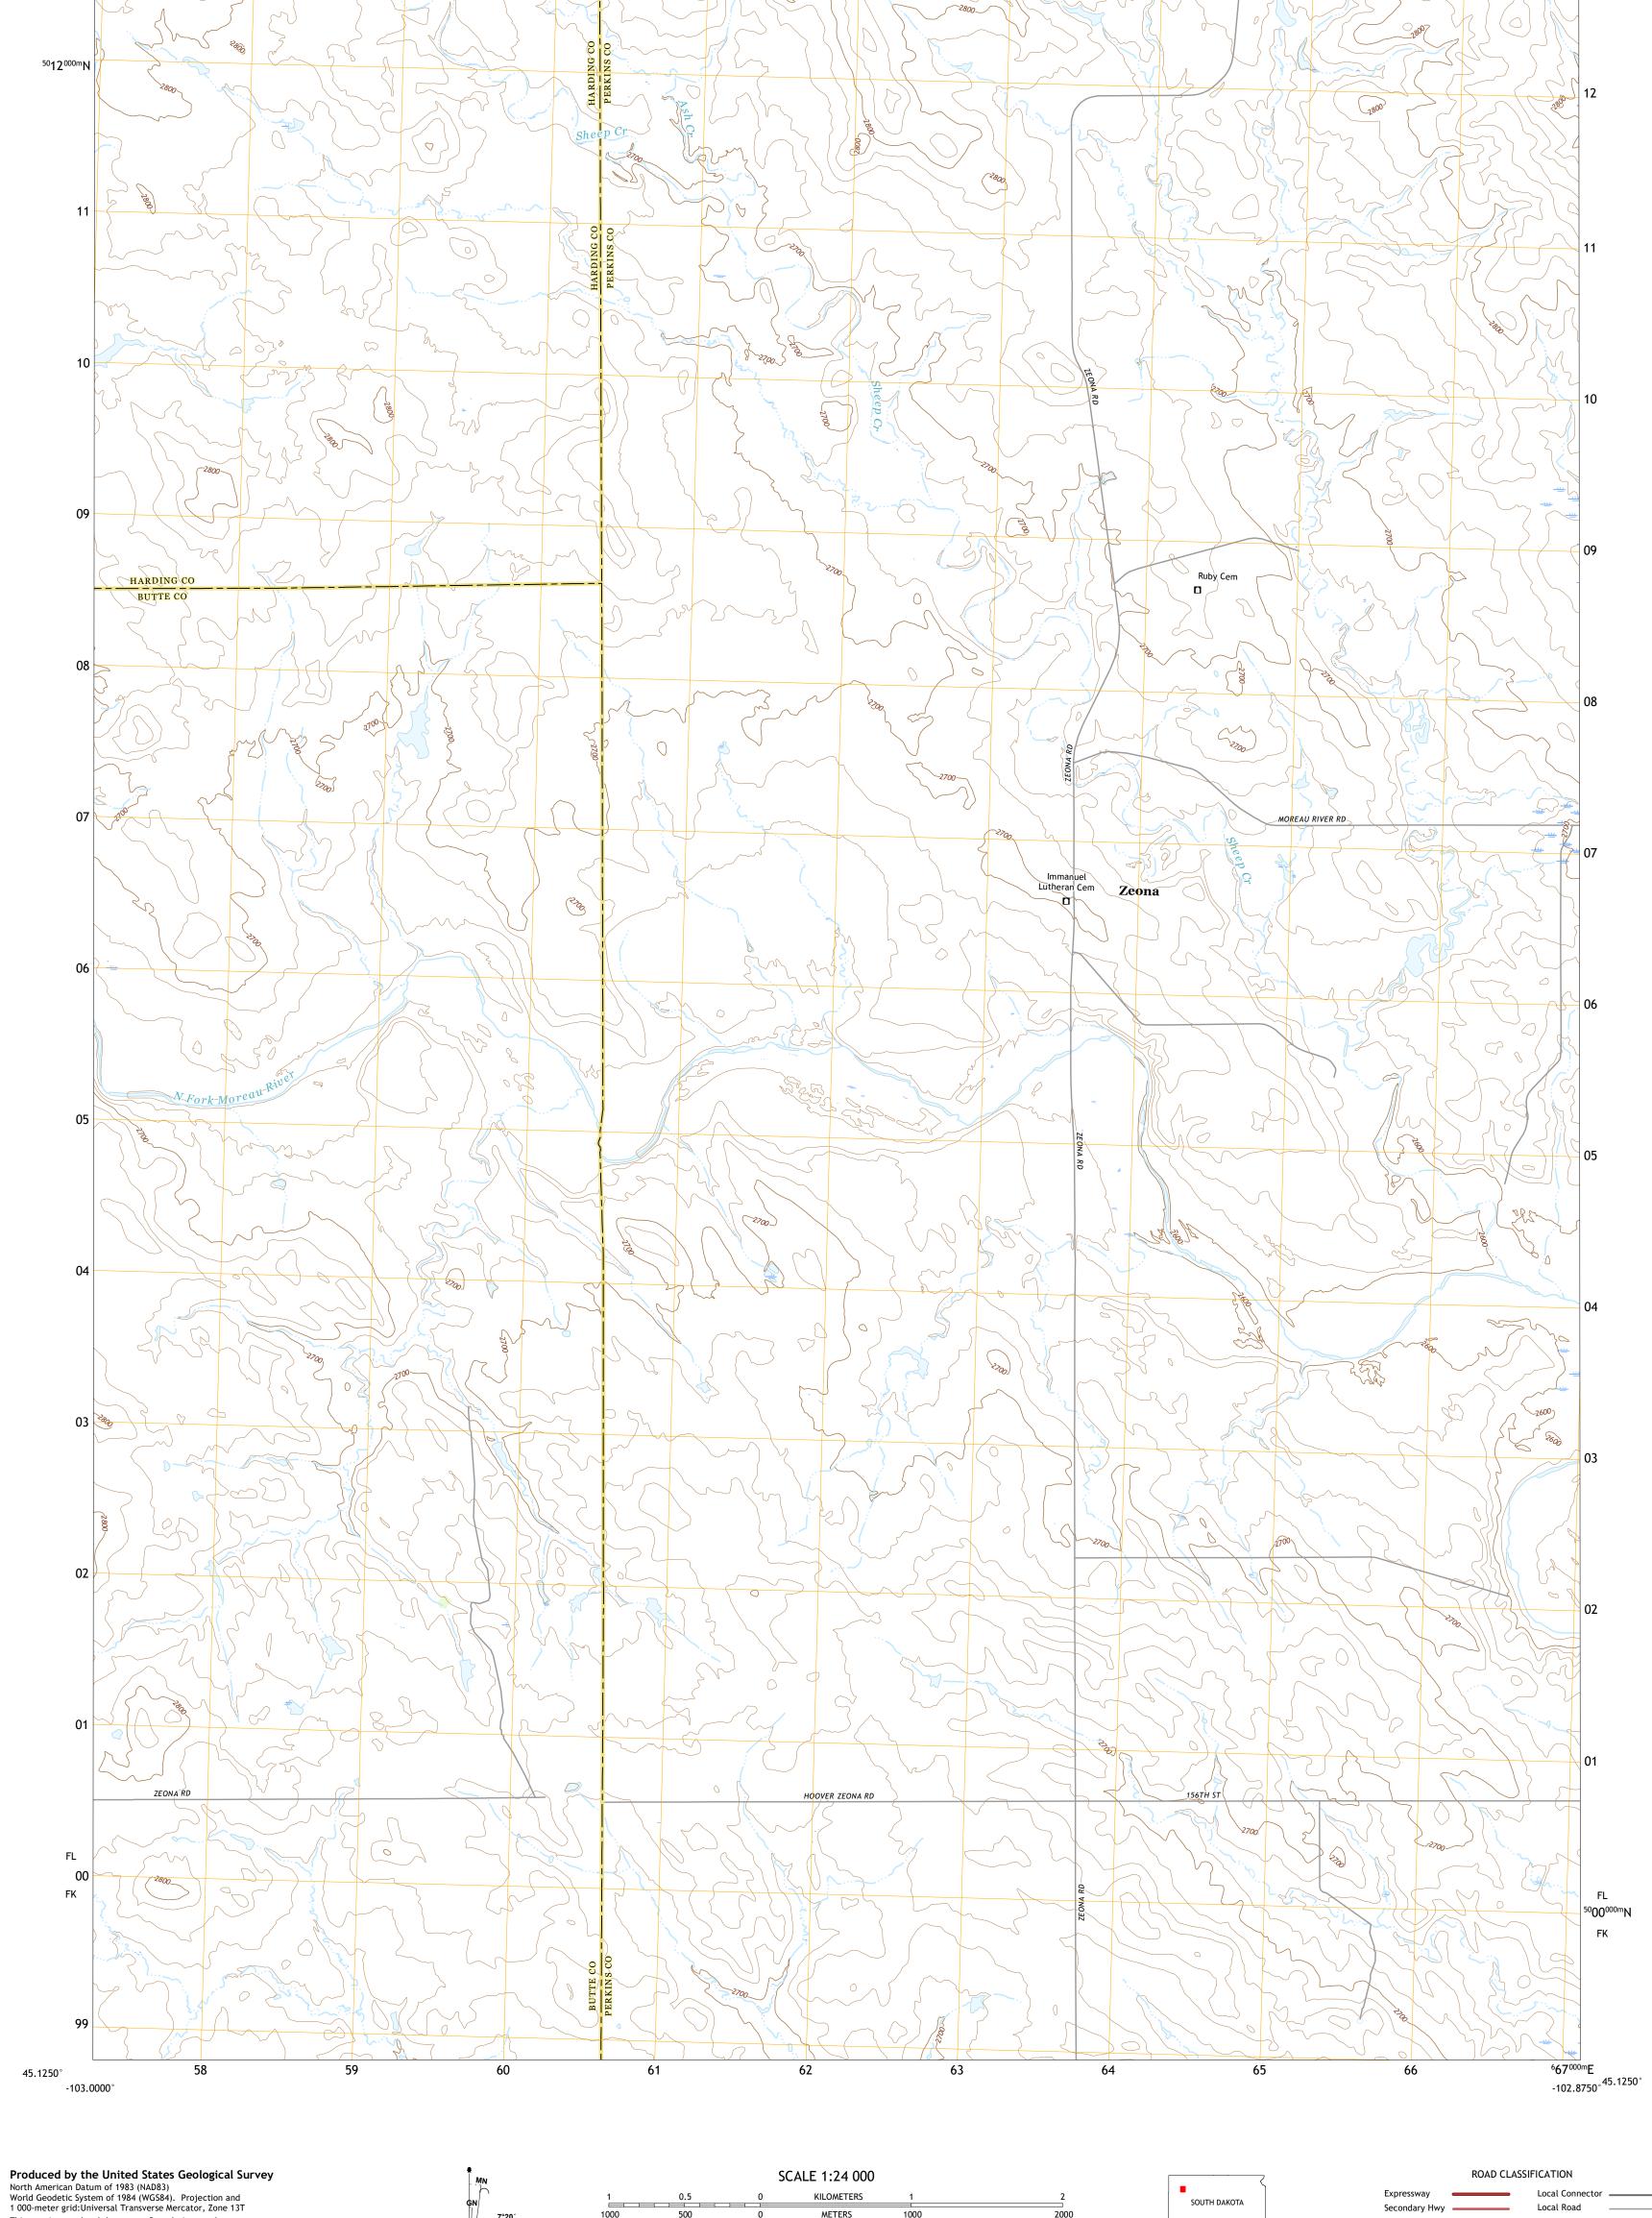

KILOMETERS

METERS

MILES

FEET

CONTOUR INTERVAL 20 FEET NORTH AMERICAN VERTICAL DATUM OF 1988

This map was produced to conform with the National Geospatial Program US Topo Product Standard.

This map is not a legal document. Boundaries may be generalized for this map scale. Private lands within government reservations may not be shown. Obtain permission before

UTM GRID AND 2019 MAGNETIC NORTH DECLINATION AT CENTER OF SHEET

FL

FK

Grid Zone Designation

entering private lands.

SOUTH DAKOTA

QUADRANGLE LOCATION

ADJOINING QUADRANGLES

1 Sheep Mountain 2 Sorum SW 3 Sorum SE

5 Zeona NE 6 Tomato Can Buttes 7 Mud Creek

4 Fish Draw

8 Beverly Creek



Local Road

State Route

4WD

US Route

ZEONA, SD

2021

Secondary Hwy -

Interstate Route