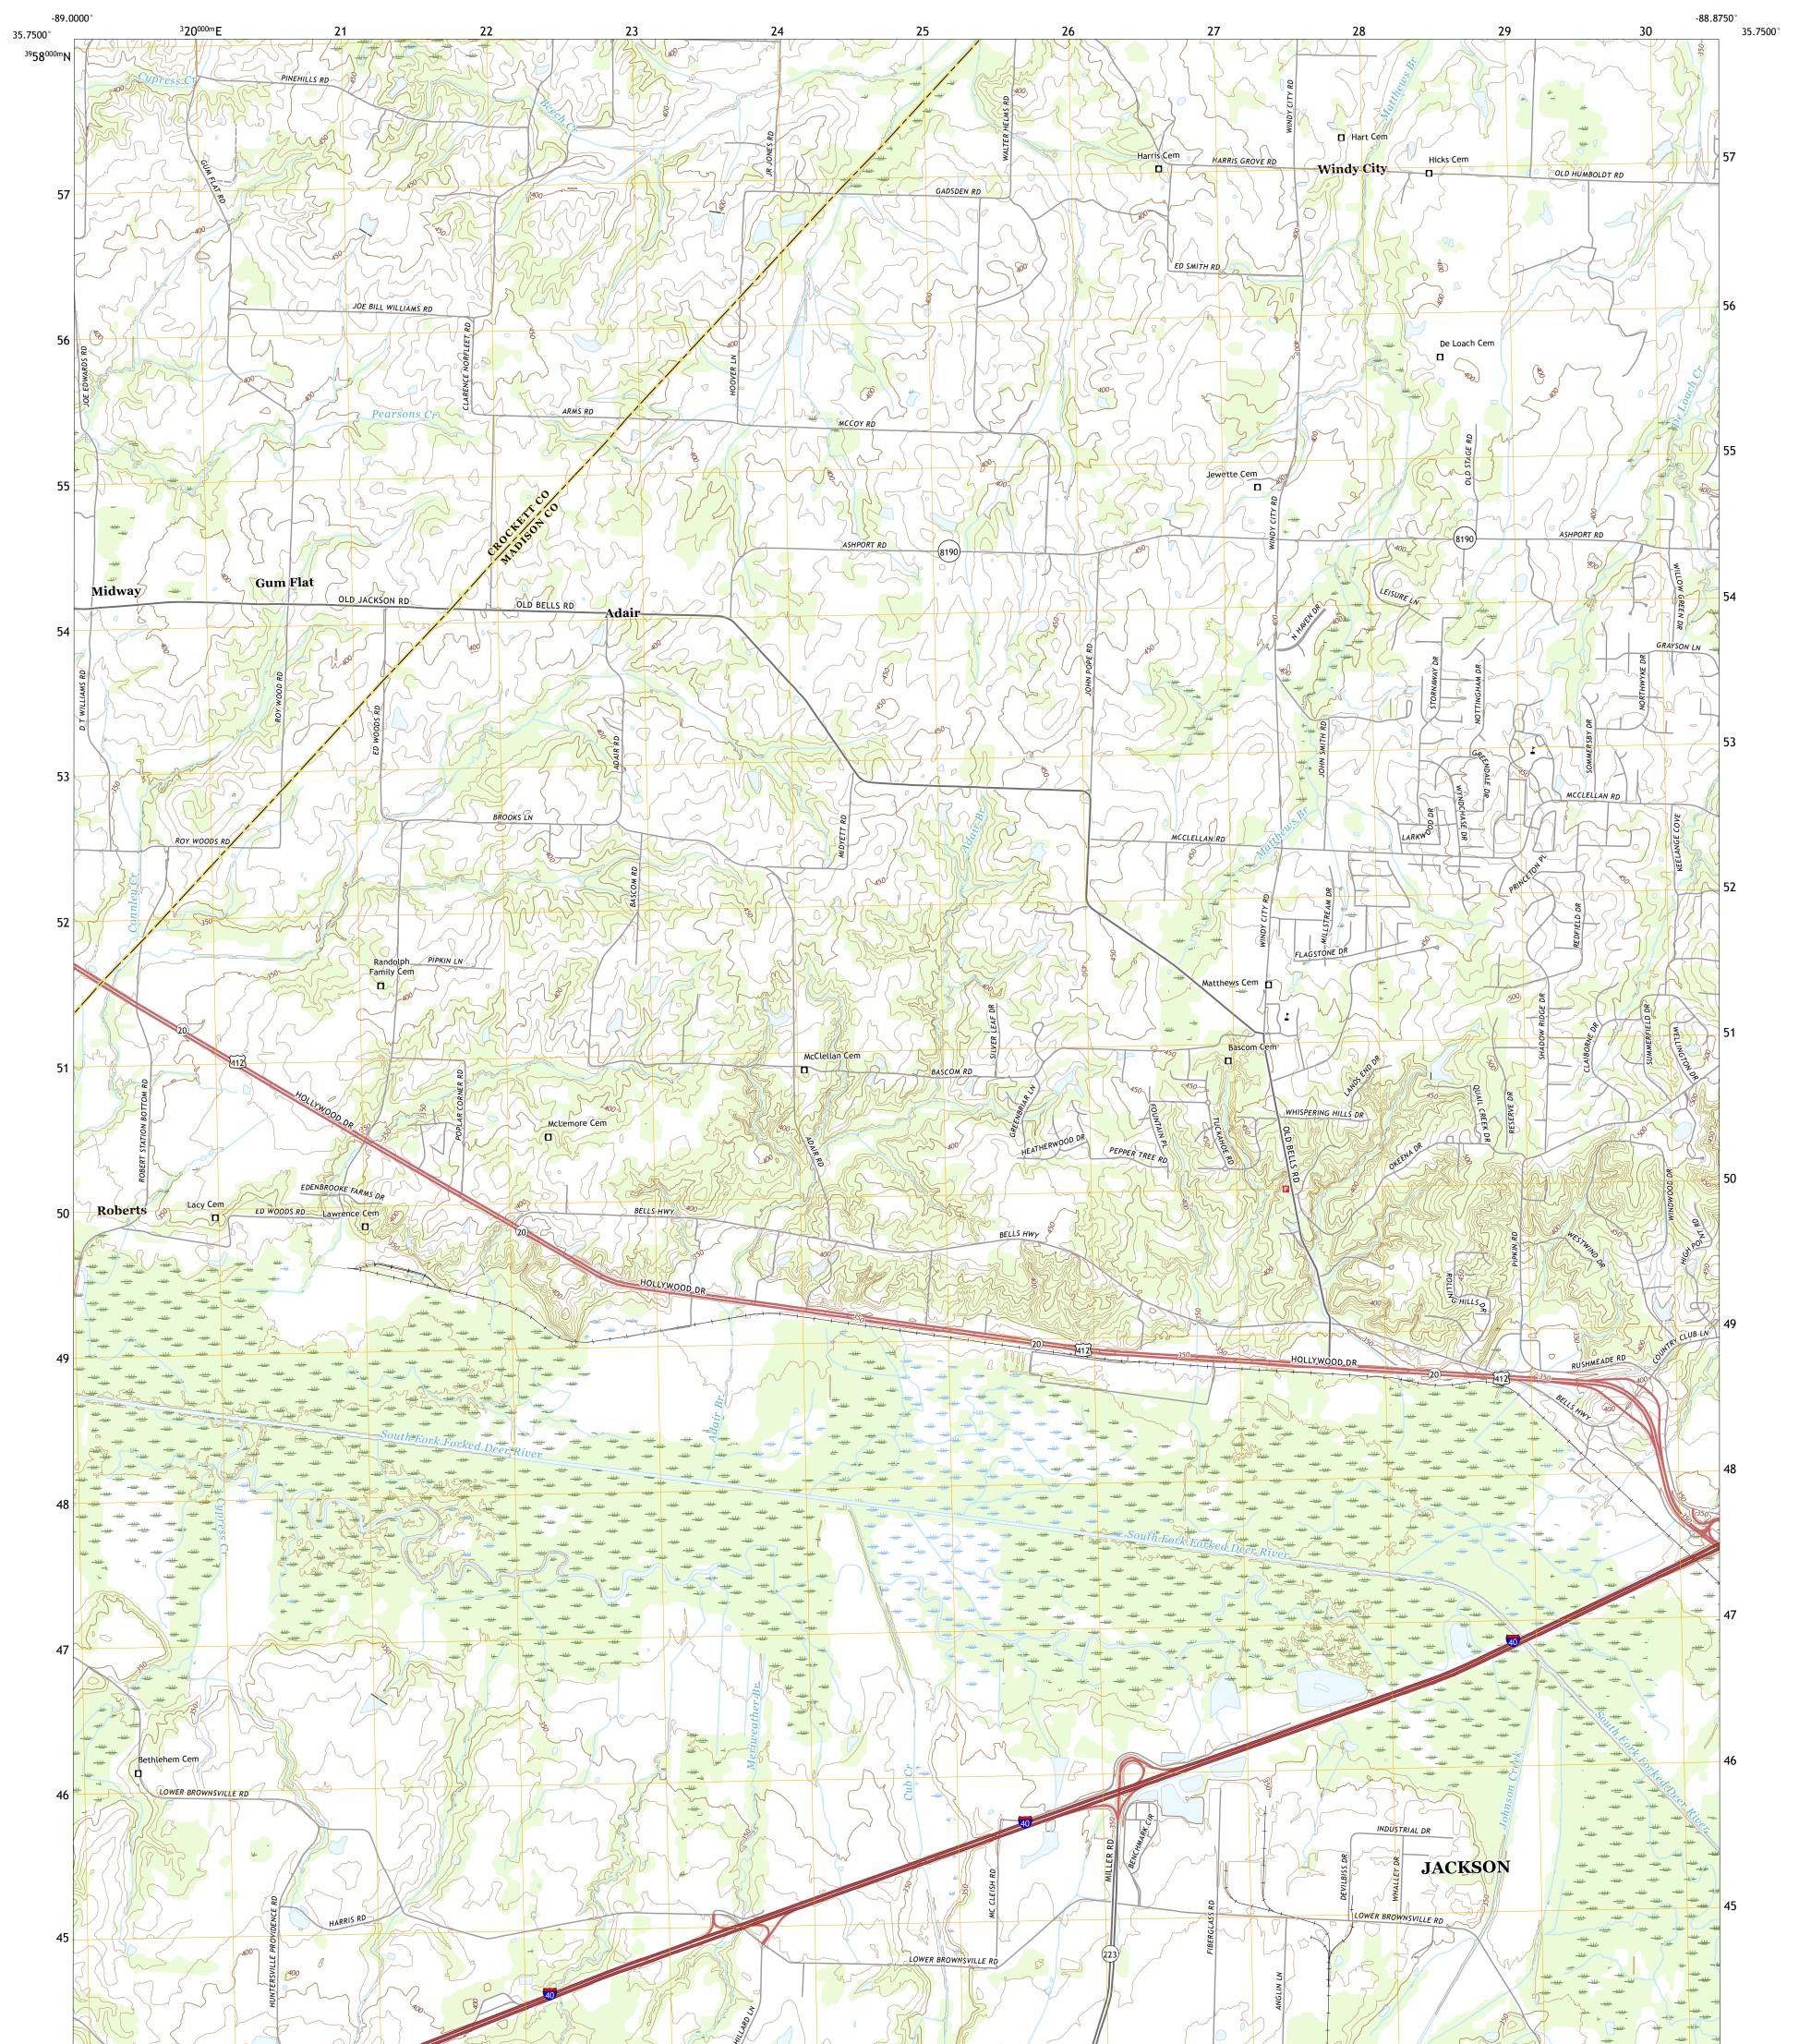

## U.S. DEPARTMENT OF THE INTERIOR U.S. GEOLOGICAL SURVEY

ADAIR QUADRANGLE TENNESSEE 7.5-MINUTE SERIES

Produced by the United States Geological Survey North American Datum of 1983 (NAD83) World Geodetic System of 1984 (WGS84). Projection and 1 000-meter grid:Universal Transverse Mercator, Zone 16S This map is not a legal document. Boundaries may be generalized for this map scale. Private lands within government reservations may not be shown. Obtain permission before entering private lands.

Imagery.... Roads..... Names..... Hydrography..... Contours.. Boundaries... ..FWS National Wetlands Inventory 1980 - 1981 Wetlands...

Local Connector Local Road \_\_\_\_ State Route