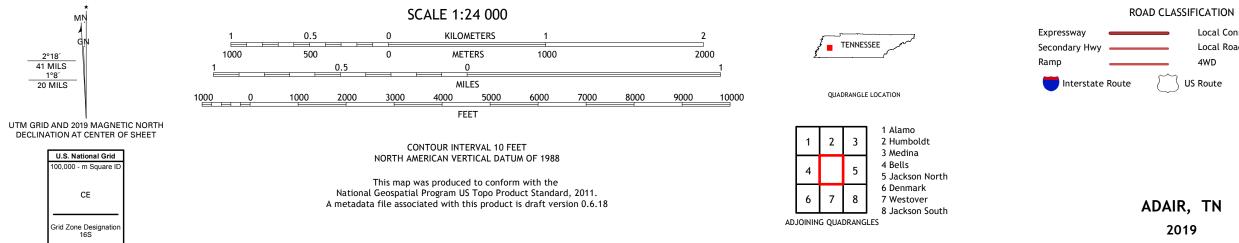

## U.S. DEPARTMENT OF THE INTERIOR U.S. GEOLOGICAL SURVEY

ADAIR QUADRANGLE TENNESSEE 7.5-MINUTE SERIES

Produced by the United States Geological Survey North American Datum of 1983 (NAD83) World Geodetic System of 1984 (WGS84). Projection and 1 000-meter grid:Universal Transverse Mercator, Zone 16S This map is not a legal document. Boundaries may be generalized for this map scale. Private lands within government reservations may not be shown. Obtain permission before entering private lands.

Imagery.... Roads..... Names..... Hydrography..... Contours.. Boundaries... ..FWS National Wetlands Inventory 1980 - 1981 Wetlands...

Local Connector Local Road \_\_\_\_ State Route