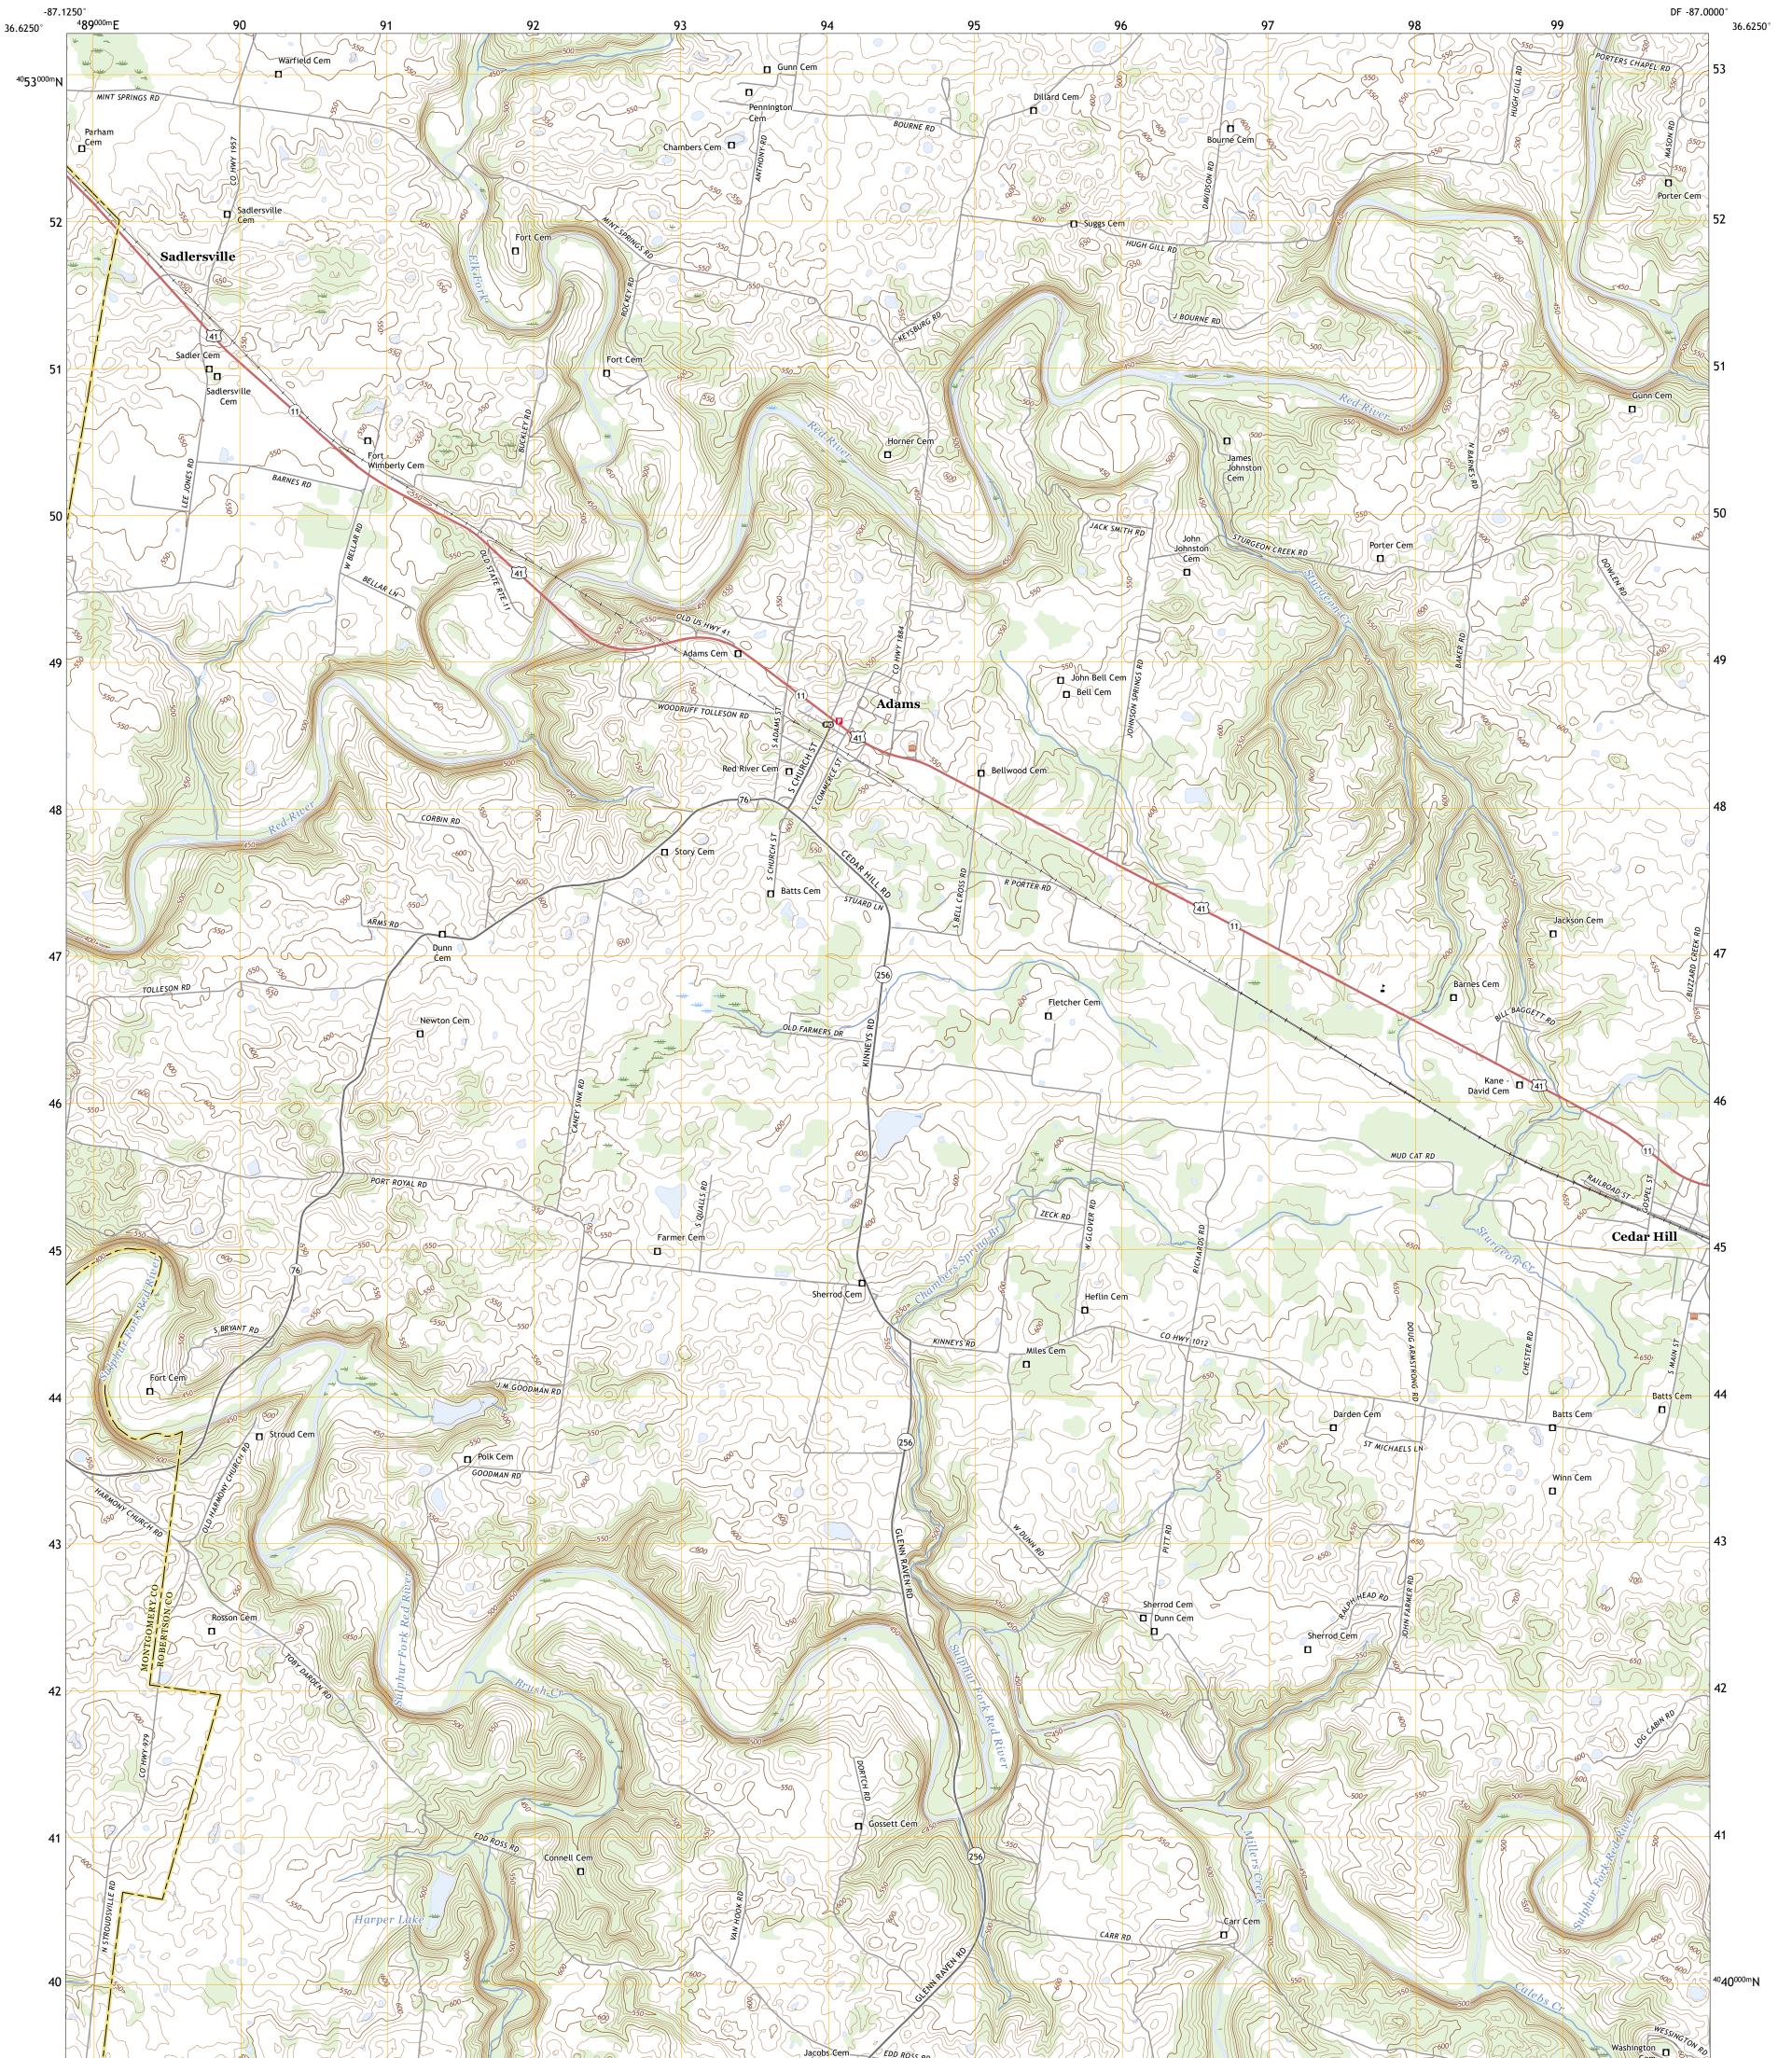

## U.S. DEPARTMENT OF THE INTERIOR U.S. GEOLOGICAL SURVEY

ADAMS QUADRANGLE TENNESSEE 7.5-MINUTE SERIES

Produced by the United States Geological Survey North American Datum of 1983 (NAD83) World Geodetic System of 1984 (WGS84). Projection and 1 000-meter grid:Universal Transverse Mercator, Zone 16S This map is not a legal document. Boundaries may be generalized for this map scale. Private lands within government reservations may not be shown. Obtain permission before entering private lands.

Imagery.... Roads..... Names..... Hydrography..... Contours.. Boundaries.... ..FWS National Wetlands Inventory 1980 - 1981 Wetlands...