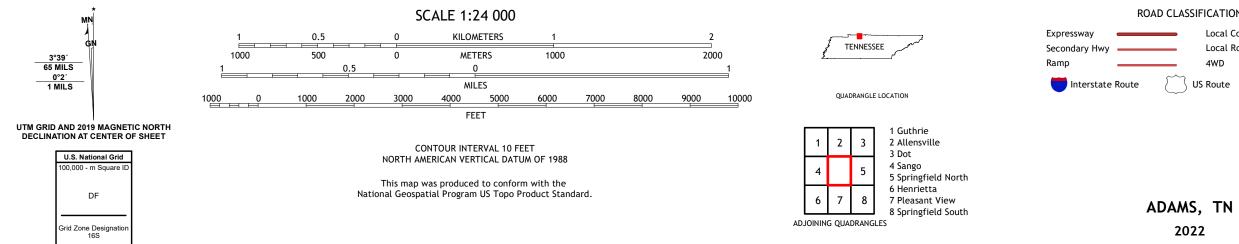

## U.S. DEPARTMENT OF THE INTERIOR U.S. GEOLOGICAL SURVEY

ADAMS QUADRANGLE TENNESSEE 7.5-MINUTE SERIES

Produced by the United States Geological Survey North American Datum of 1983 (NAD83) World Geodetic System of 1984 (WGS84). Projection and 1 000-meter grid:Universal Transverse Mercator, Zone 16S This map is not a legal document. Boundaries may be generalized for this map scale. Private lands within government reservations may not be shown. Obtain permission before entering private lands.