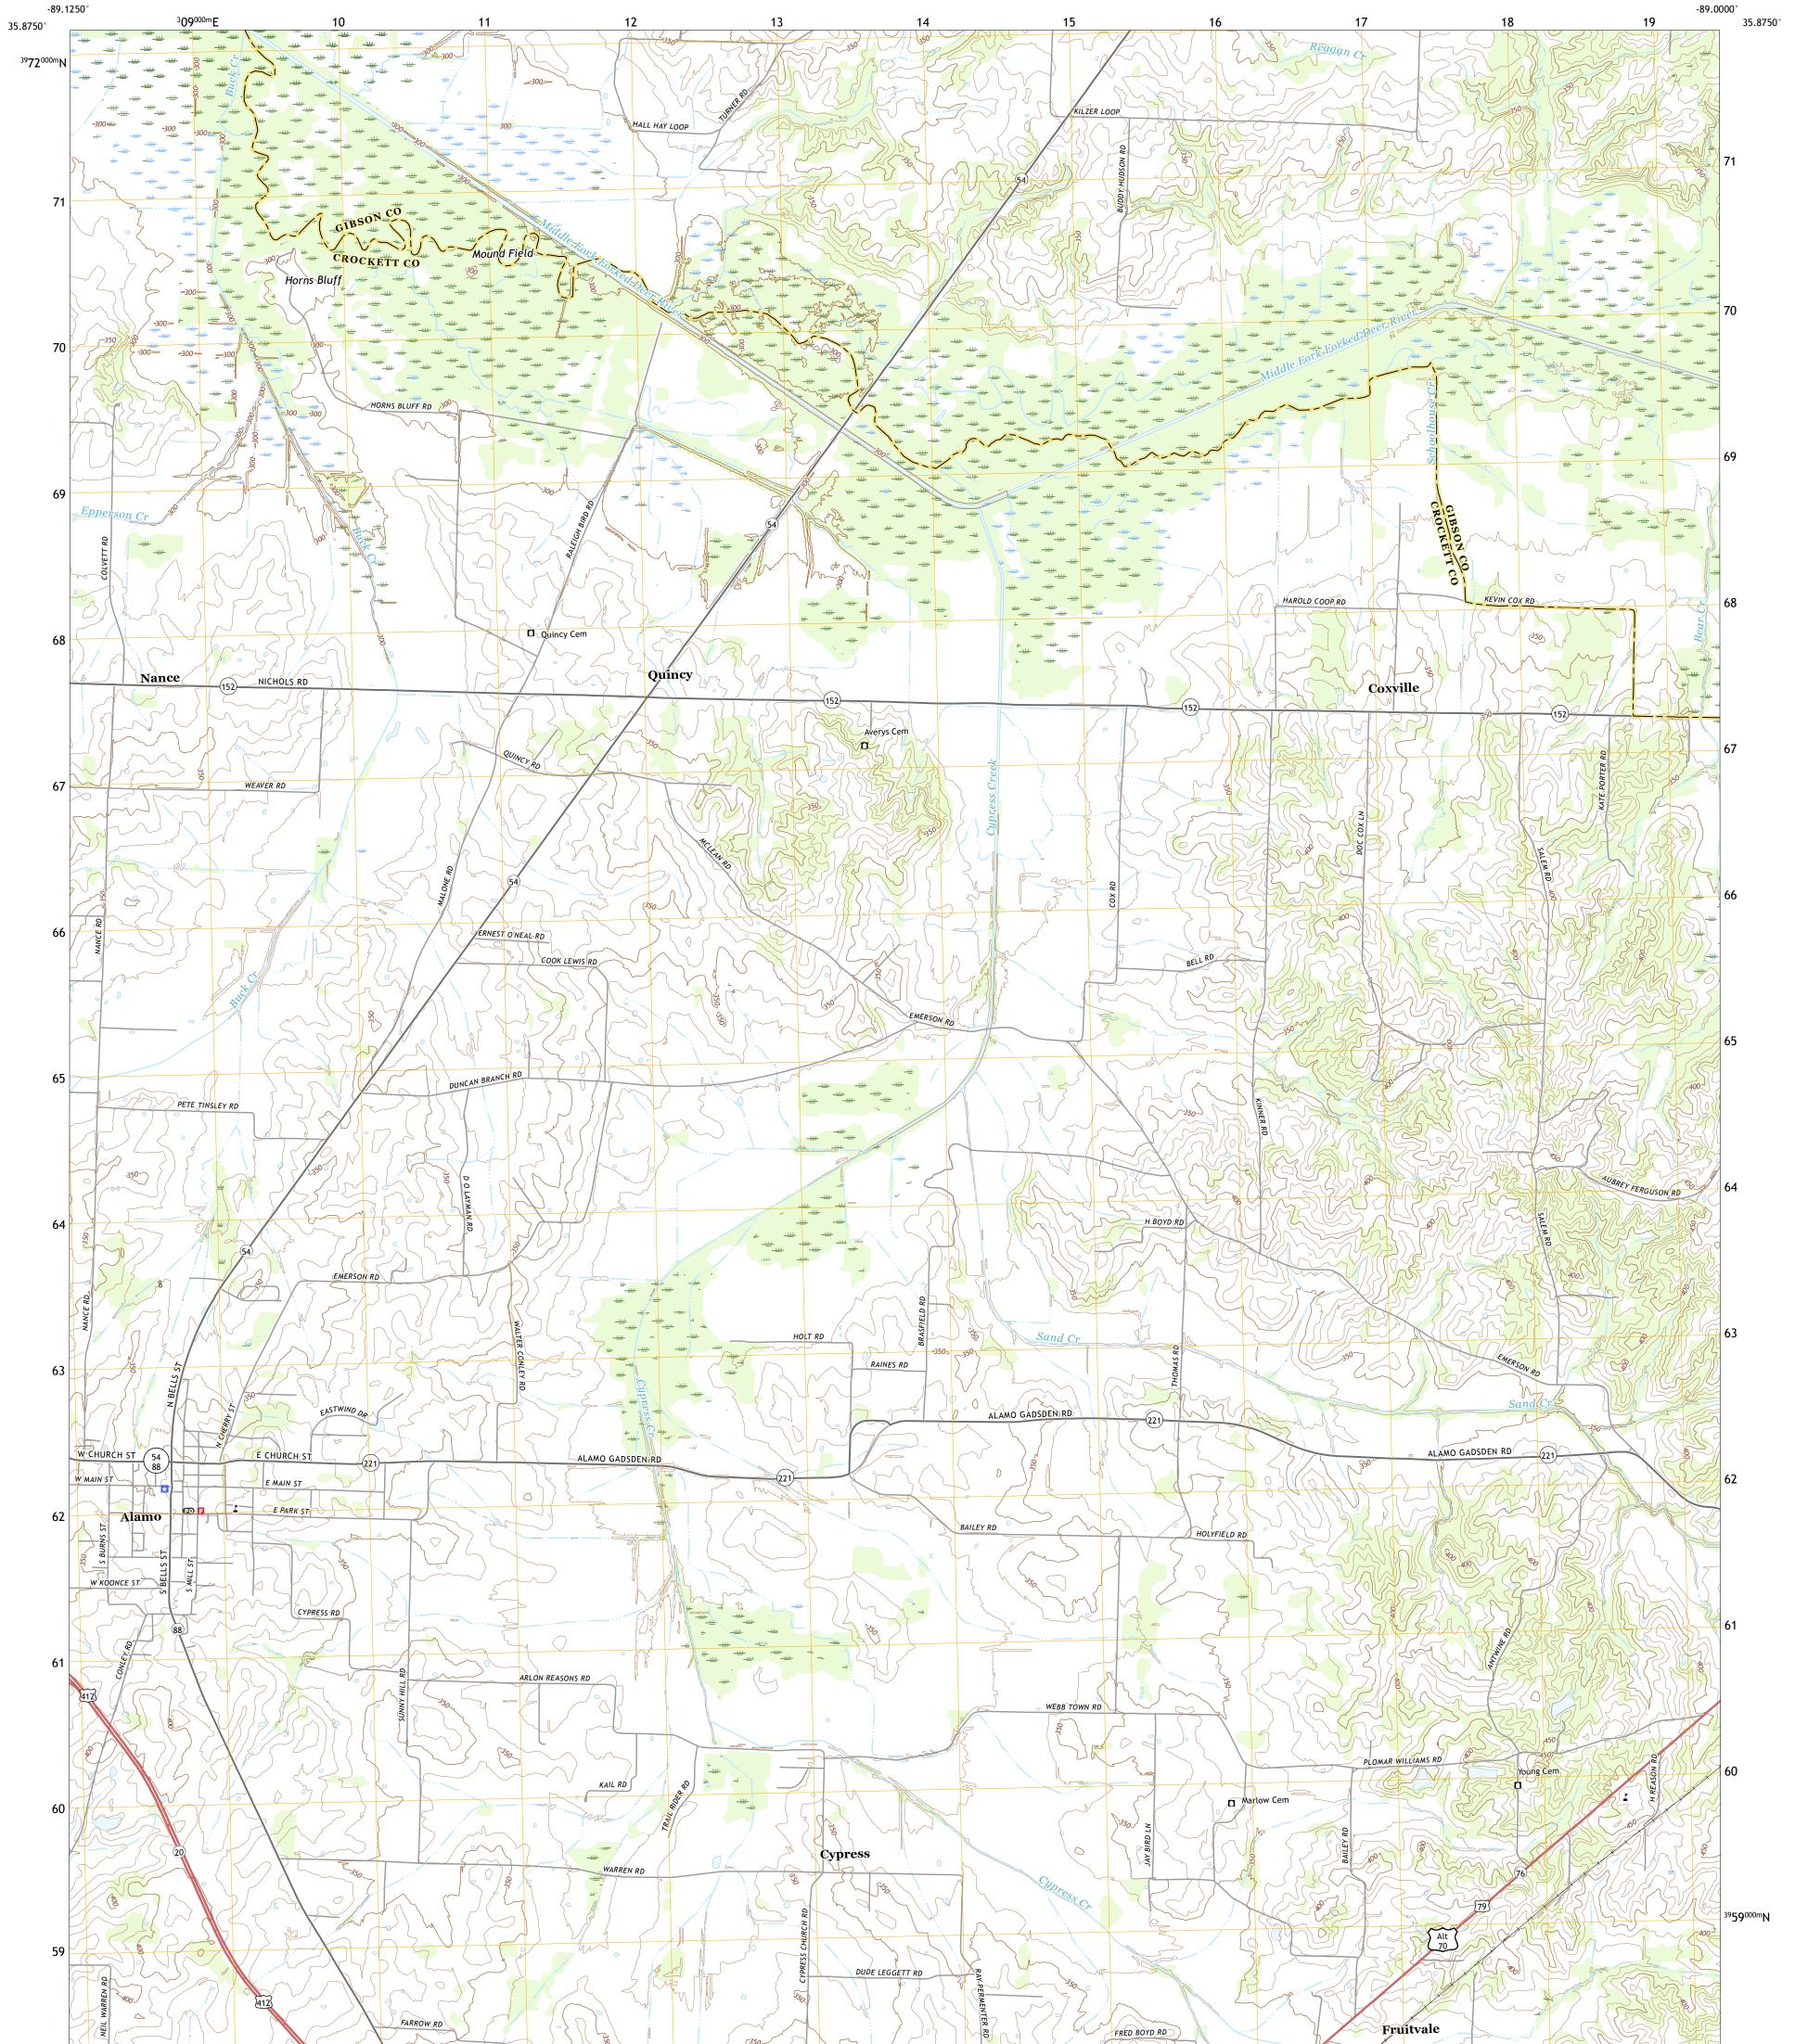

## U.S. DEPARTMENT OF THE INTERIOR U.S. GEOLOGICAL SURVEY

ALAMO QUADRANGLE TENNESSEE 7.5-MINUTE SERIES

Produced by the United States Geological Survey North American Datum of 1983 (NAD83) World Geodetic System of 1984 (WGS84). Projection and 1 000-meter grid:Universal Transverse Mercator, Zone 16S This map is not a legal document. Boundaries may be generalized for this map scale. Private lands within government reservations may not be shown. Obtain permission before entering private lands.

 Imagery.......NAIP, June 2016 - October 2016

 Roads......U.S.
 Census

 Bureau,
 2016

 Names......GNIS, 1980 - 2016

 Hydrography......National
 Hydrography Dataset,

 National
 Elevation

 Dataset,
 2017

 Boundaries......Nultiple
 sources; see

 Wetlands......FWS
 National

loute