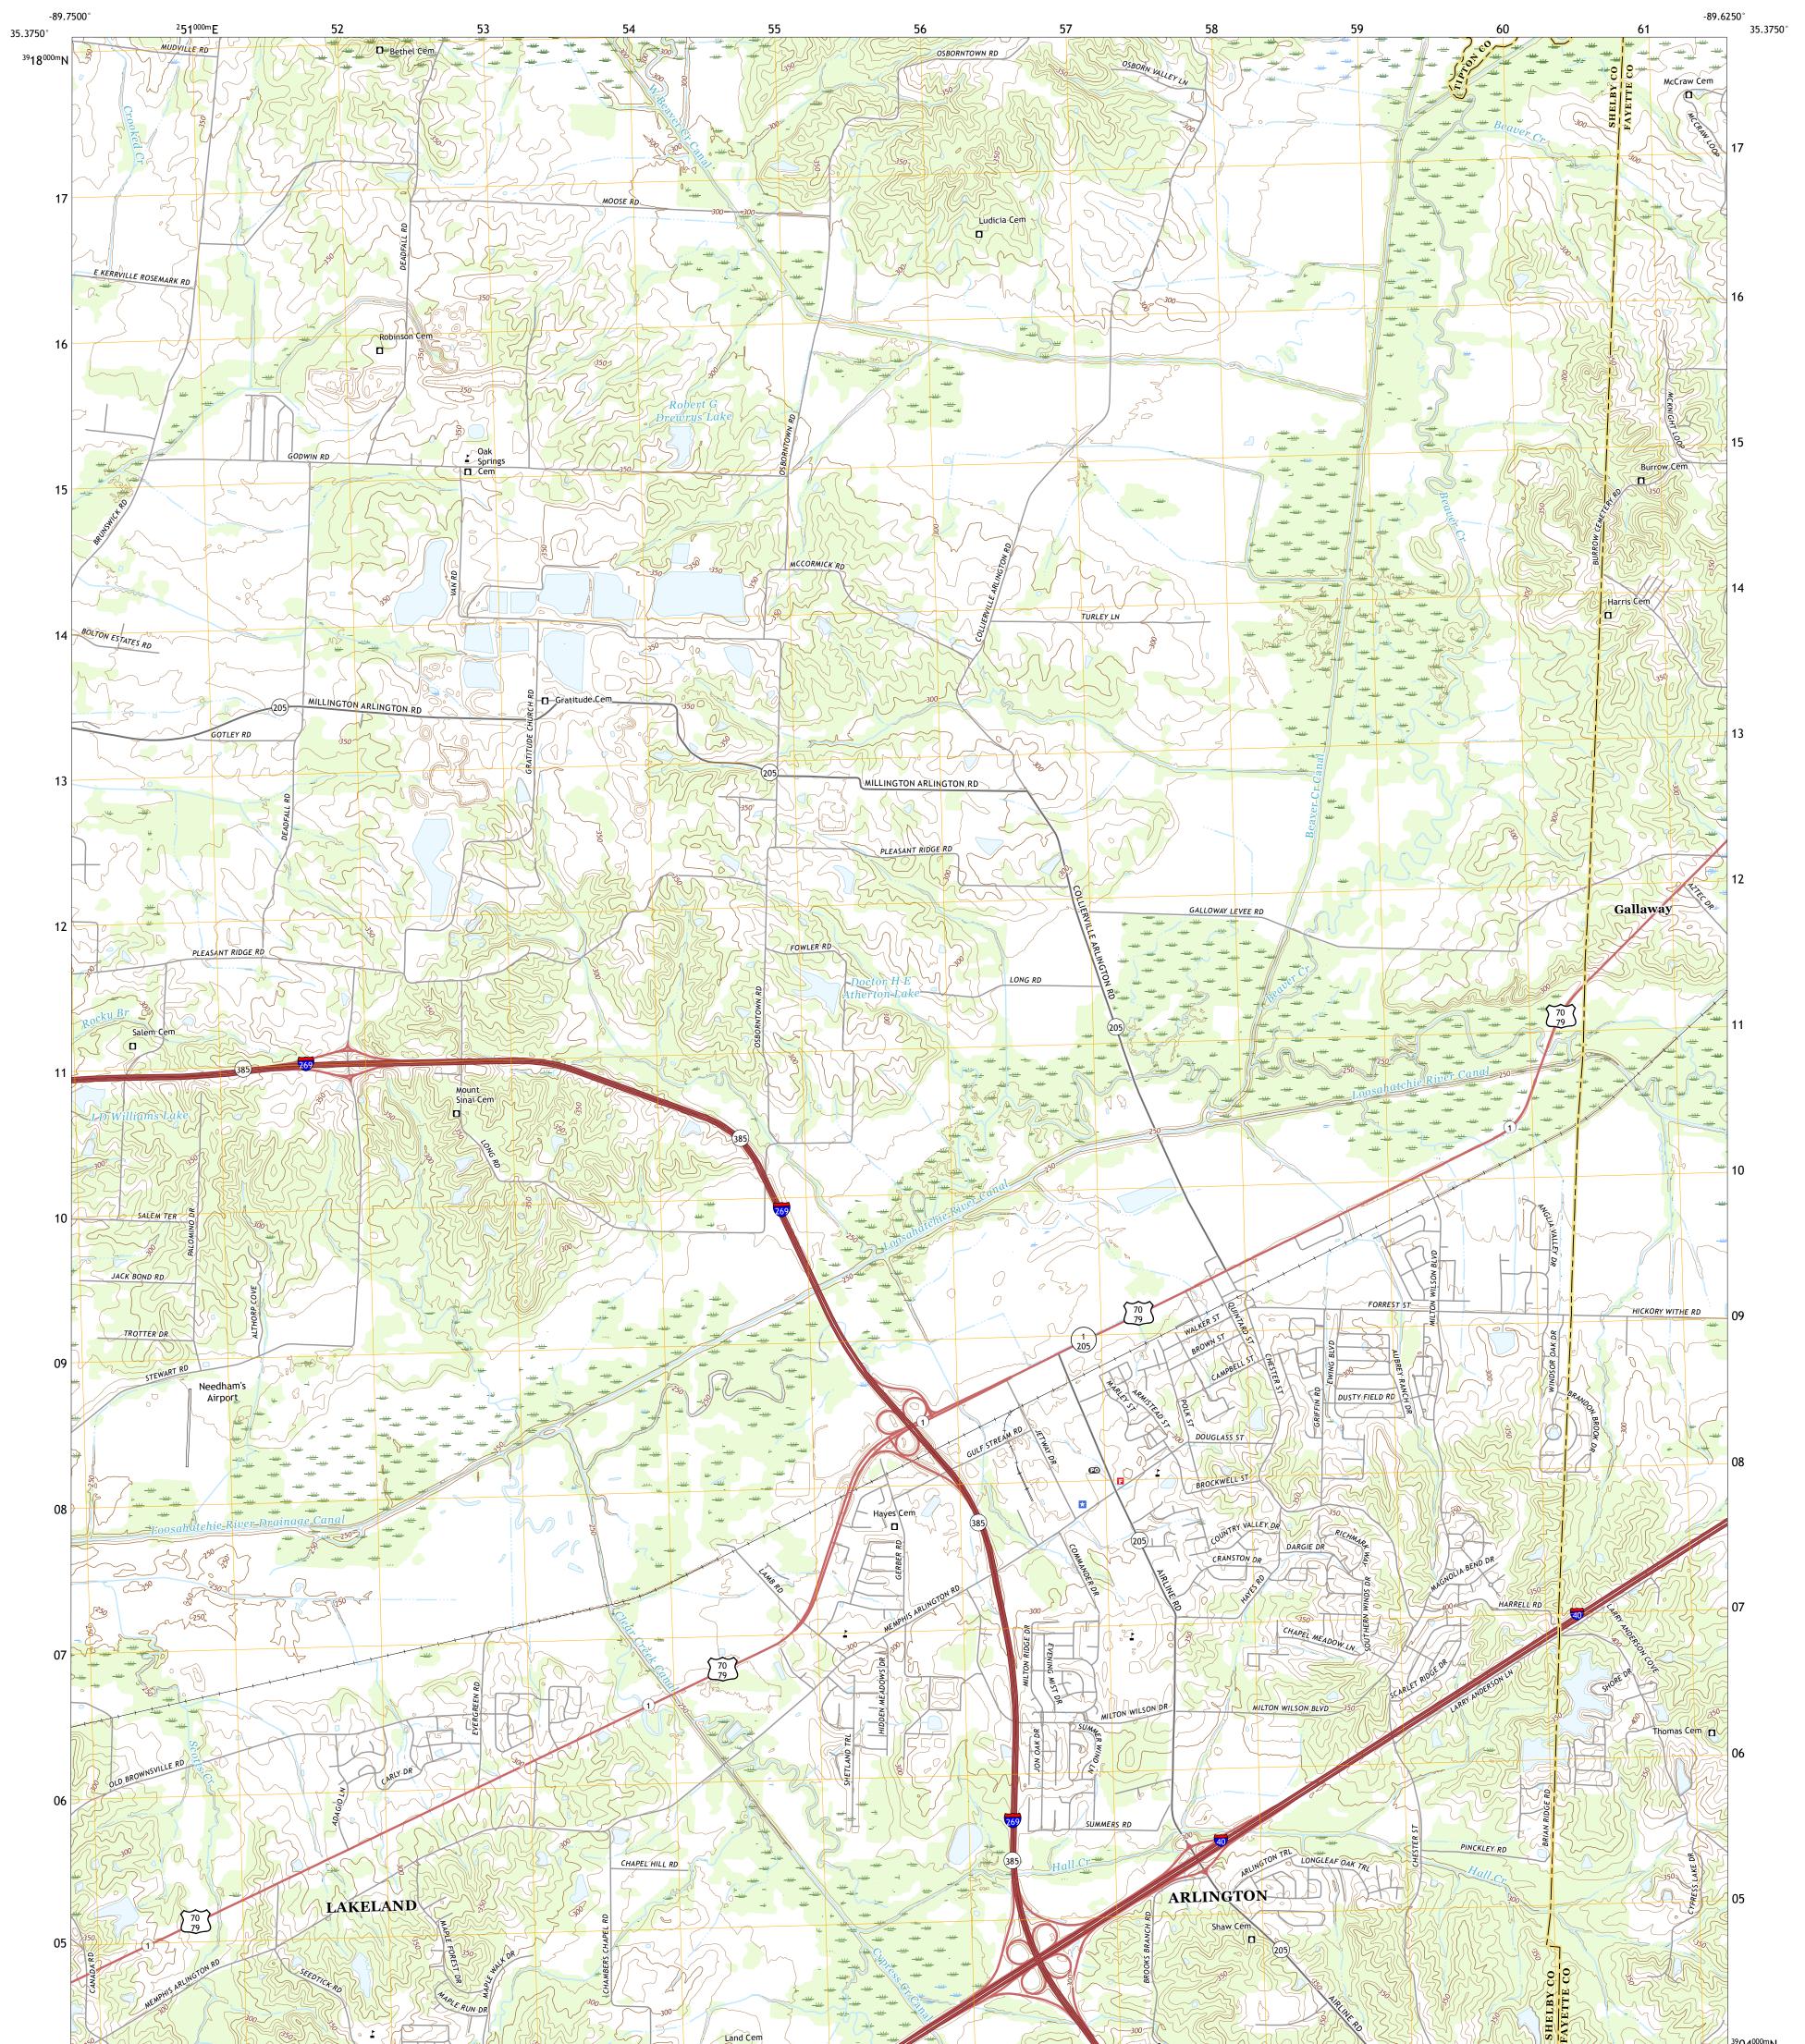

## U.S. DEPARTMENT OF THE INTERIOR U.S. GEOLOGICAL SURVEY

ARLINGTON QUADRANGLE TENNESSEE 7.5-MINUTE SERIES

Produced by the United States Geological Survey North American Datum of 1983 (NAD83) World Geodetic System of 1984 (WGS84). Projection and 1 000-meter grid:Universal Transverse Mercator, Zone 16S This map is not a legal document. Boundaries may be generalized for this map scale. Private lands within government reservations may not be shown. Obtain permission before entering private lands.

 Imagery......NAIP, June 2016 - October 2016

 Roads......U.S. Census Bureau, 2016

 Names......GNIS, 1980 - 2016

 Hydrography.....National Hydrography Dataset, 1899 - 2018

 Contours.....National Elevation Dataset, 2001 - 2017

 Boundaries.....Multiple sources; see metadata file 2017 - 2018

 Wetlands......FWS National Wetlands Inventory 1980 - 1981