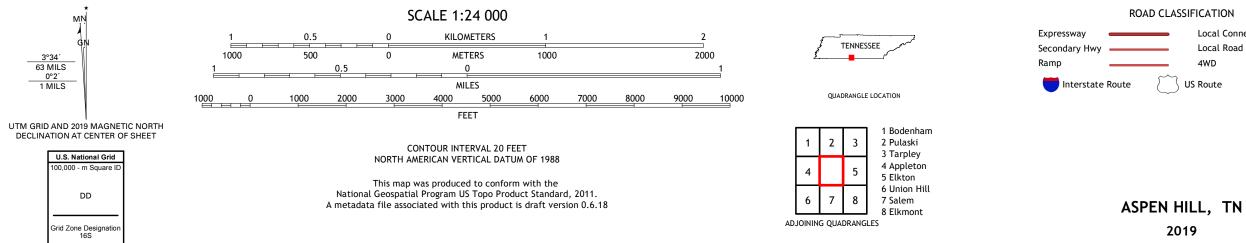

## U.S. DEPARTMENT OF THE INTERIOR U.S. GEOLOGICAL SURVEY

ASPEN HILL QUADRANGLE TENNESSEE - GILES COUNTY 7.5-MINUTE SERIES

Produced by the United States Geological Survey North American Datum of 1983 (NAD83) World Geodetic System of 1984 (WGS84). Projection and 1 000-meter grid:Universal Transverse Mercator, Zone 16S This map is not a legal document. Boundaries may be generalized for this map scale. Private lands within government reservations may not be shown. Obtain permission before entering private lands.

Imagery.... Roads..... Names..... Hydrography..... Contours.. Boundaries... Wetlands Inventory 1981 Wetlands... ..FWS National

Local Connector Local Road 4WD US Route State Route