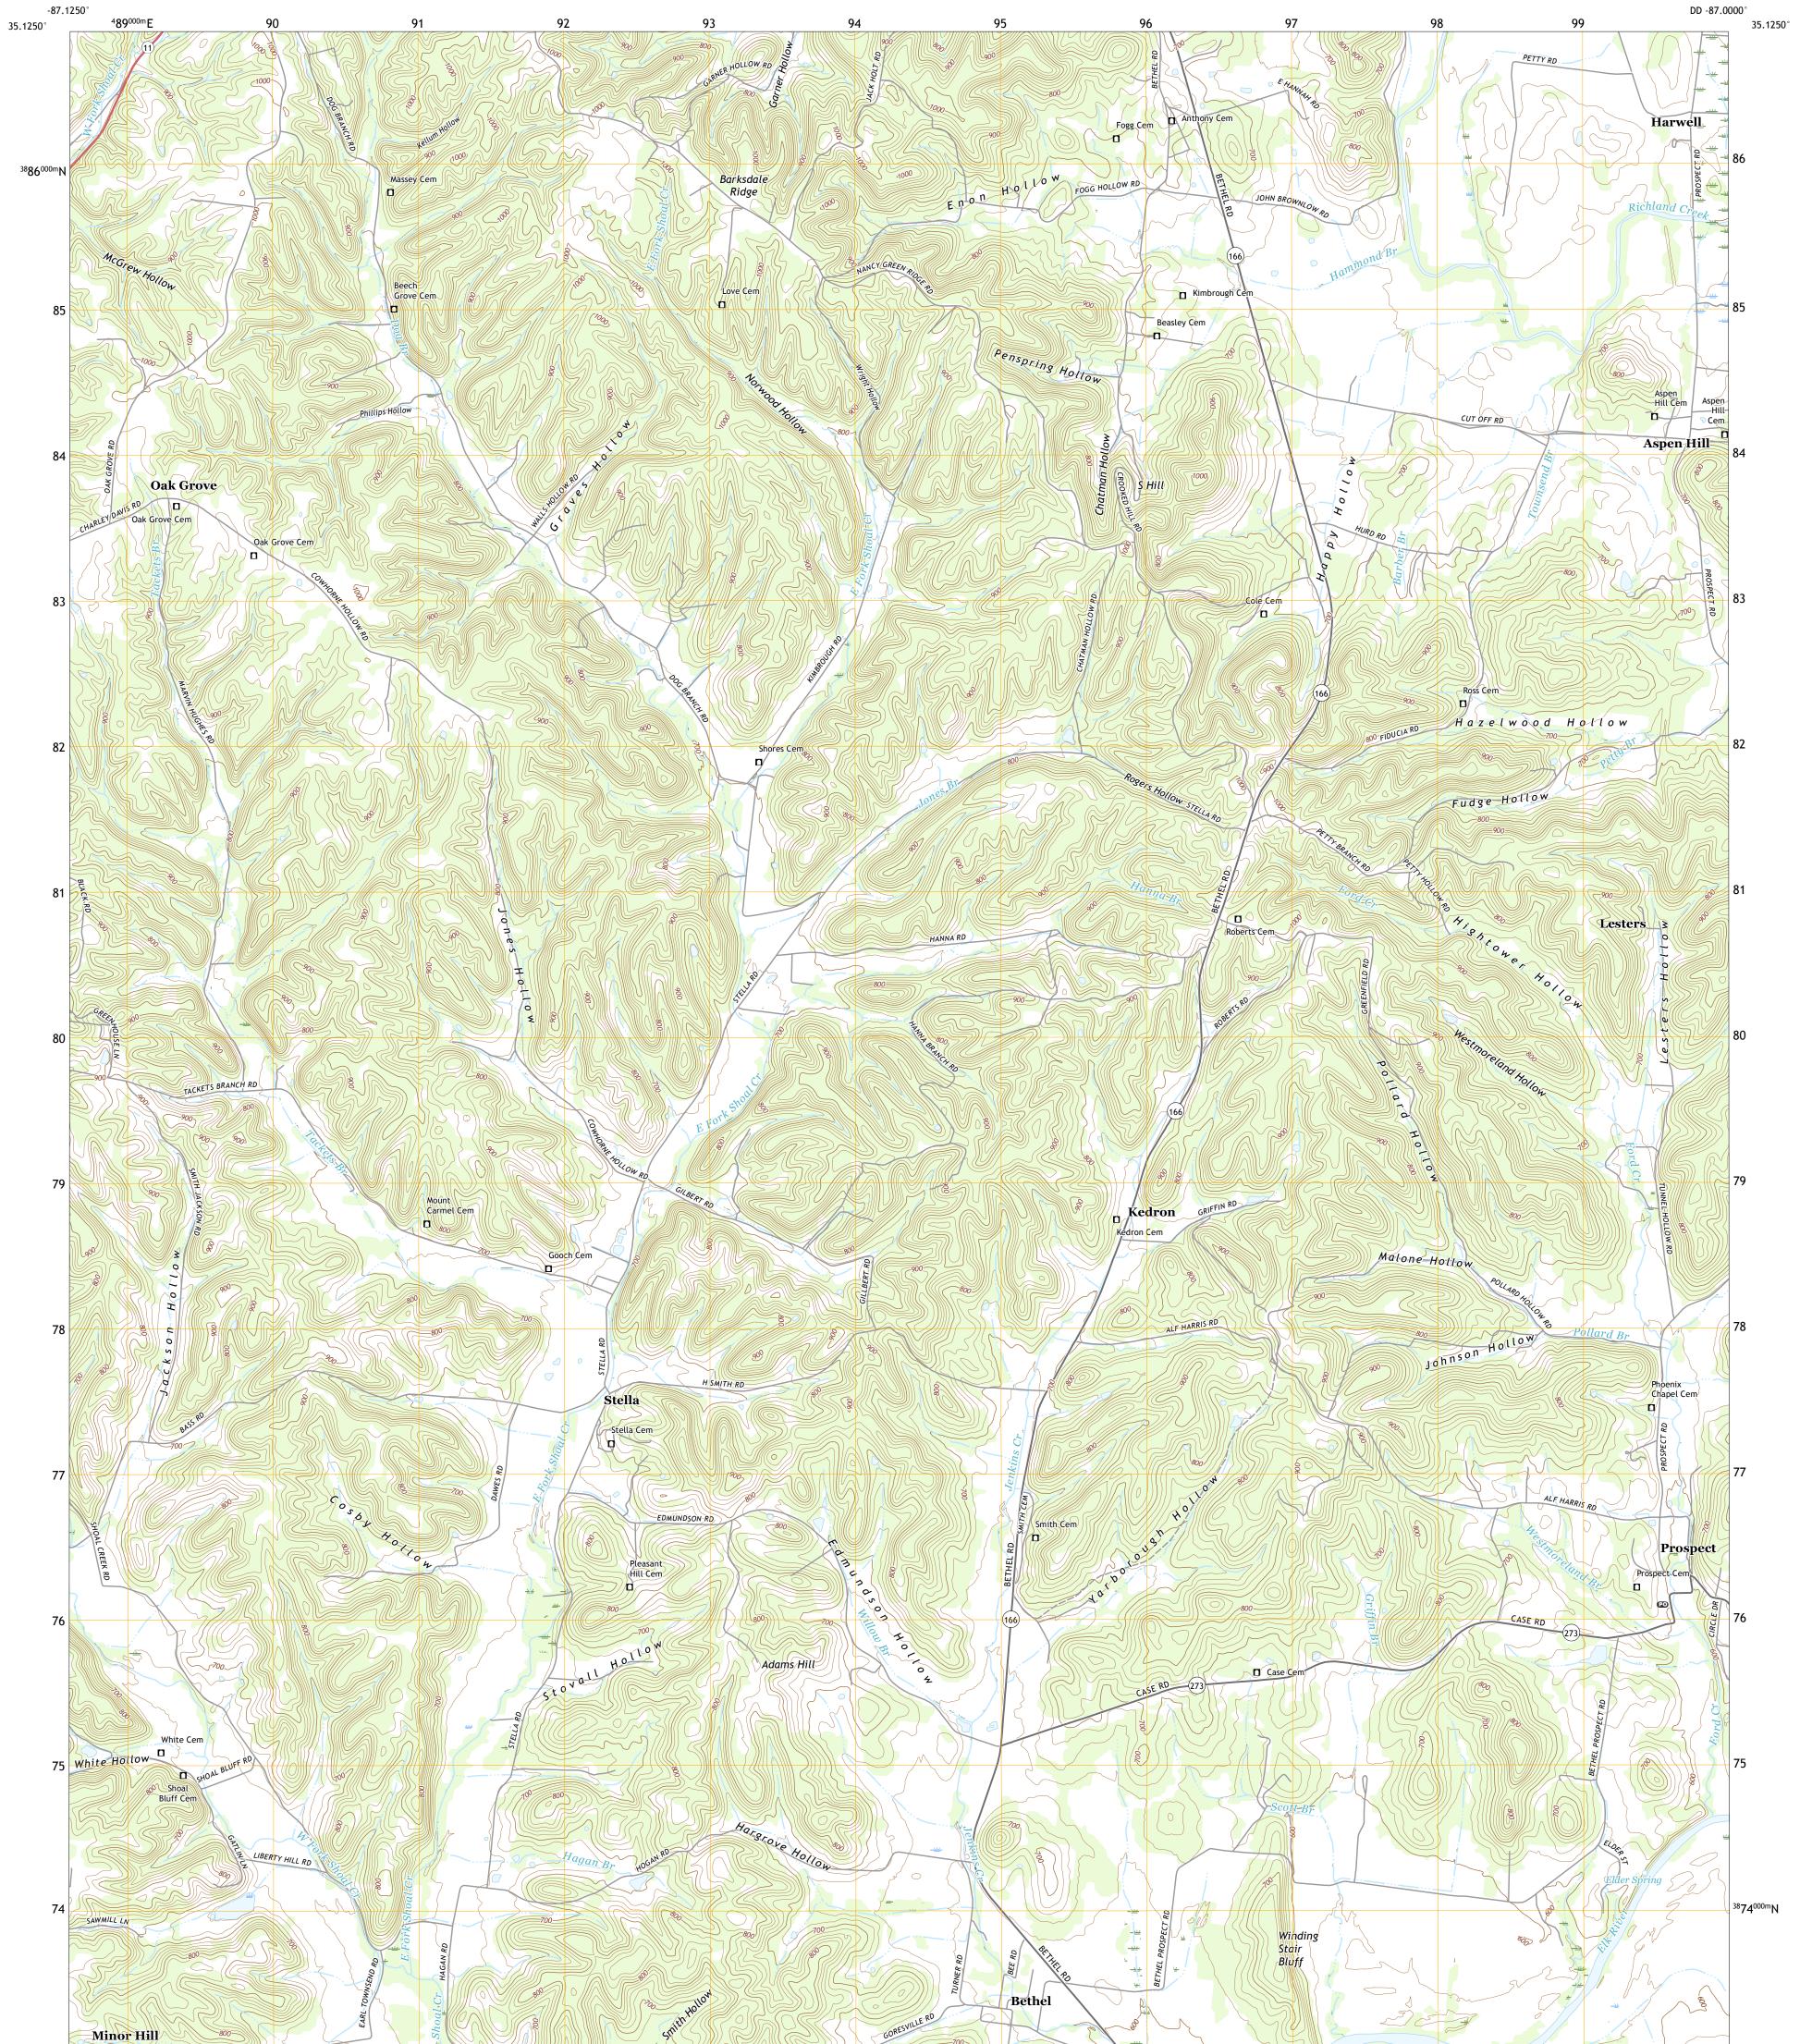

## U.S. DEPARTMENT OF THE INTERIOR U.S. GEOLOGICAL SURVEY

ASPEN HILL QUADRANGLE TENNESSEE - GILES COUNTY 7.5-MINUTE SERIES

Produced by the United States Geological Survey North American Datum of 1983 (NAD83) World Geodetic System of 1984 (WGS84). Projection and 1 000-meter grid:Universal Transverse Mercator, Zone 16S This map is not a legal document. Boundaries may be generalized for this map scale. Private lands within government reservations may not be shown. Obtain permission before entering private lands.