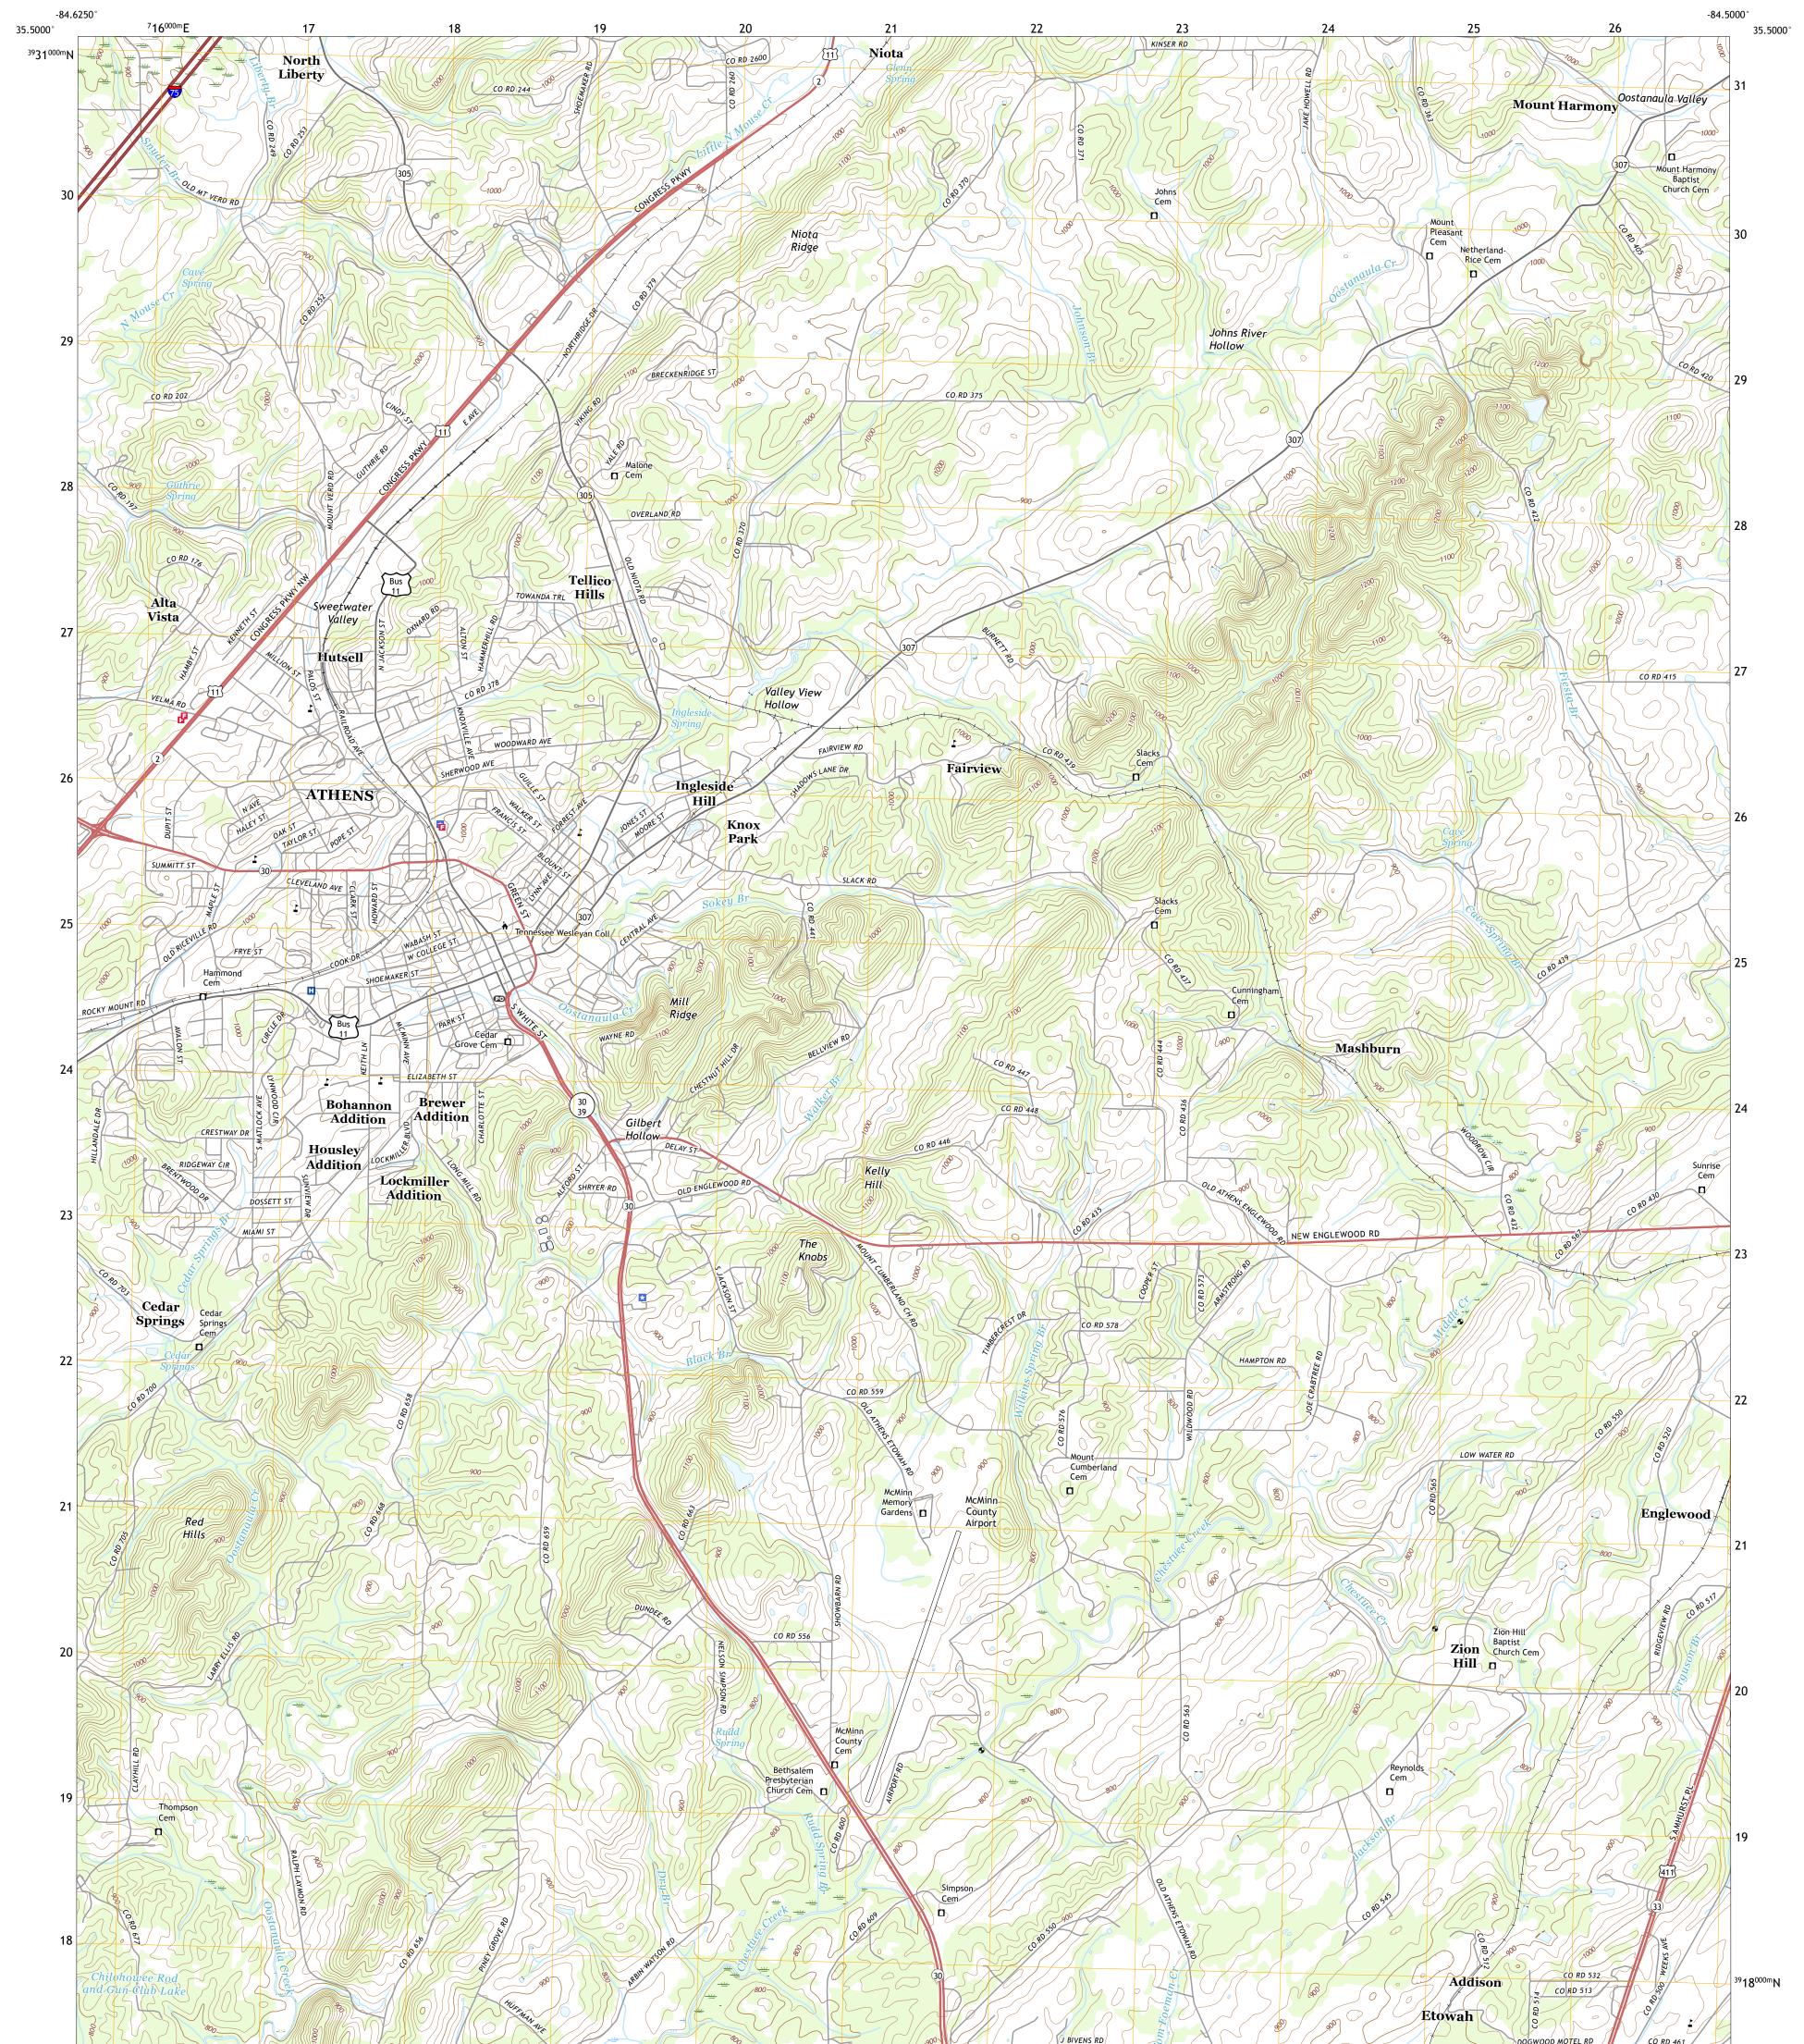

## U.S. DEPARTMENT OF THE INTERIOR U.S. GEOLOGICAL SURVEY

Produced by the United States Geological Survey North American Datum of 1983 (NAD83) World Geodetic System of 1984 (WGS84). Projection and 1 000-meter grid: Universal Transverse Mercator, Zone 16S This map is not a legal document. Boundaries may be generalized for this map scale. Private lands within government reservations may not be shown. Obtain permission before entering private lands.

.....NAIP, August 2016 - October 2016 U.S. Census Bureau, 2016 - 2019 .....GNIS, 1980 - 2017 Imagery... Roads..... Names.... .....National Hydrography Dataset, 2005 .....National Elevation Dataset, 2001 - 2017 ....Multiple sources; see metadata file 2017 - 2018 Hydrography..... Contours.. Boundaries... ..FWS National Wetlands Inventory 1981 - 1984 Wetlands...

## NSN. 7 6 4 3 0 1 6 3 9 4 0 7 4 NGA REF NO. US GS X 2 4 K 1 7 4 8

State Route