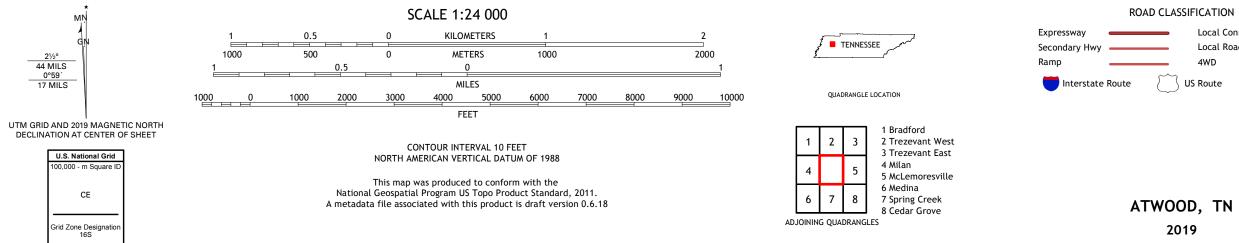

## ROAD CLASSIFICATION Local Connector Local Road \_\_\_\_ 4WD US Route State Route

## NSN. 7643016394075 NGA REF NO. US GS X 24 K 1803