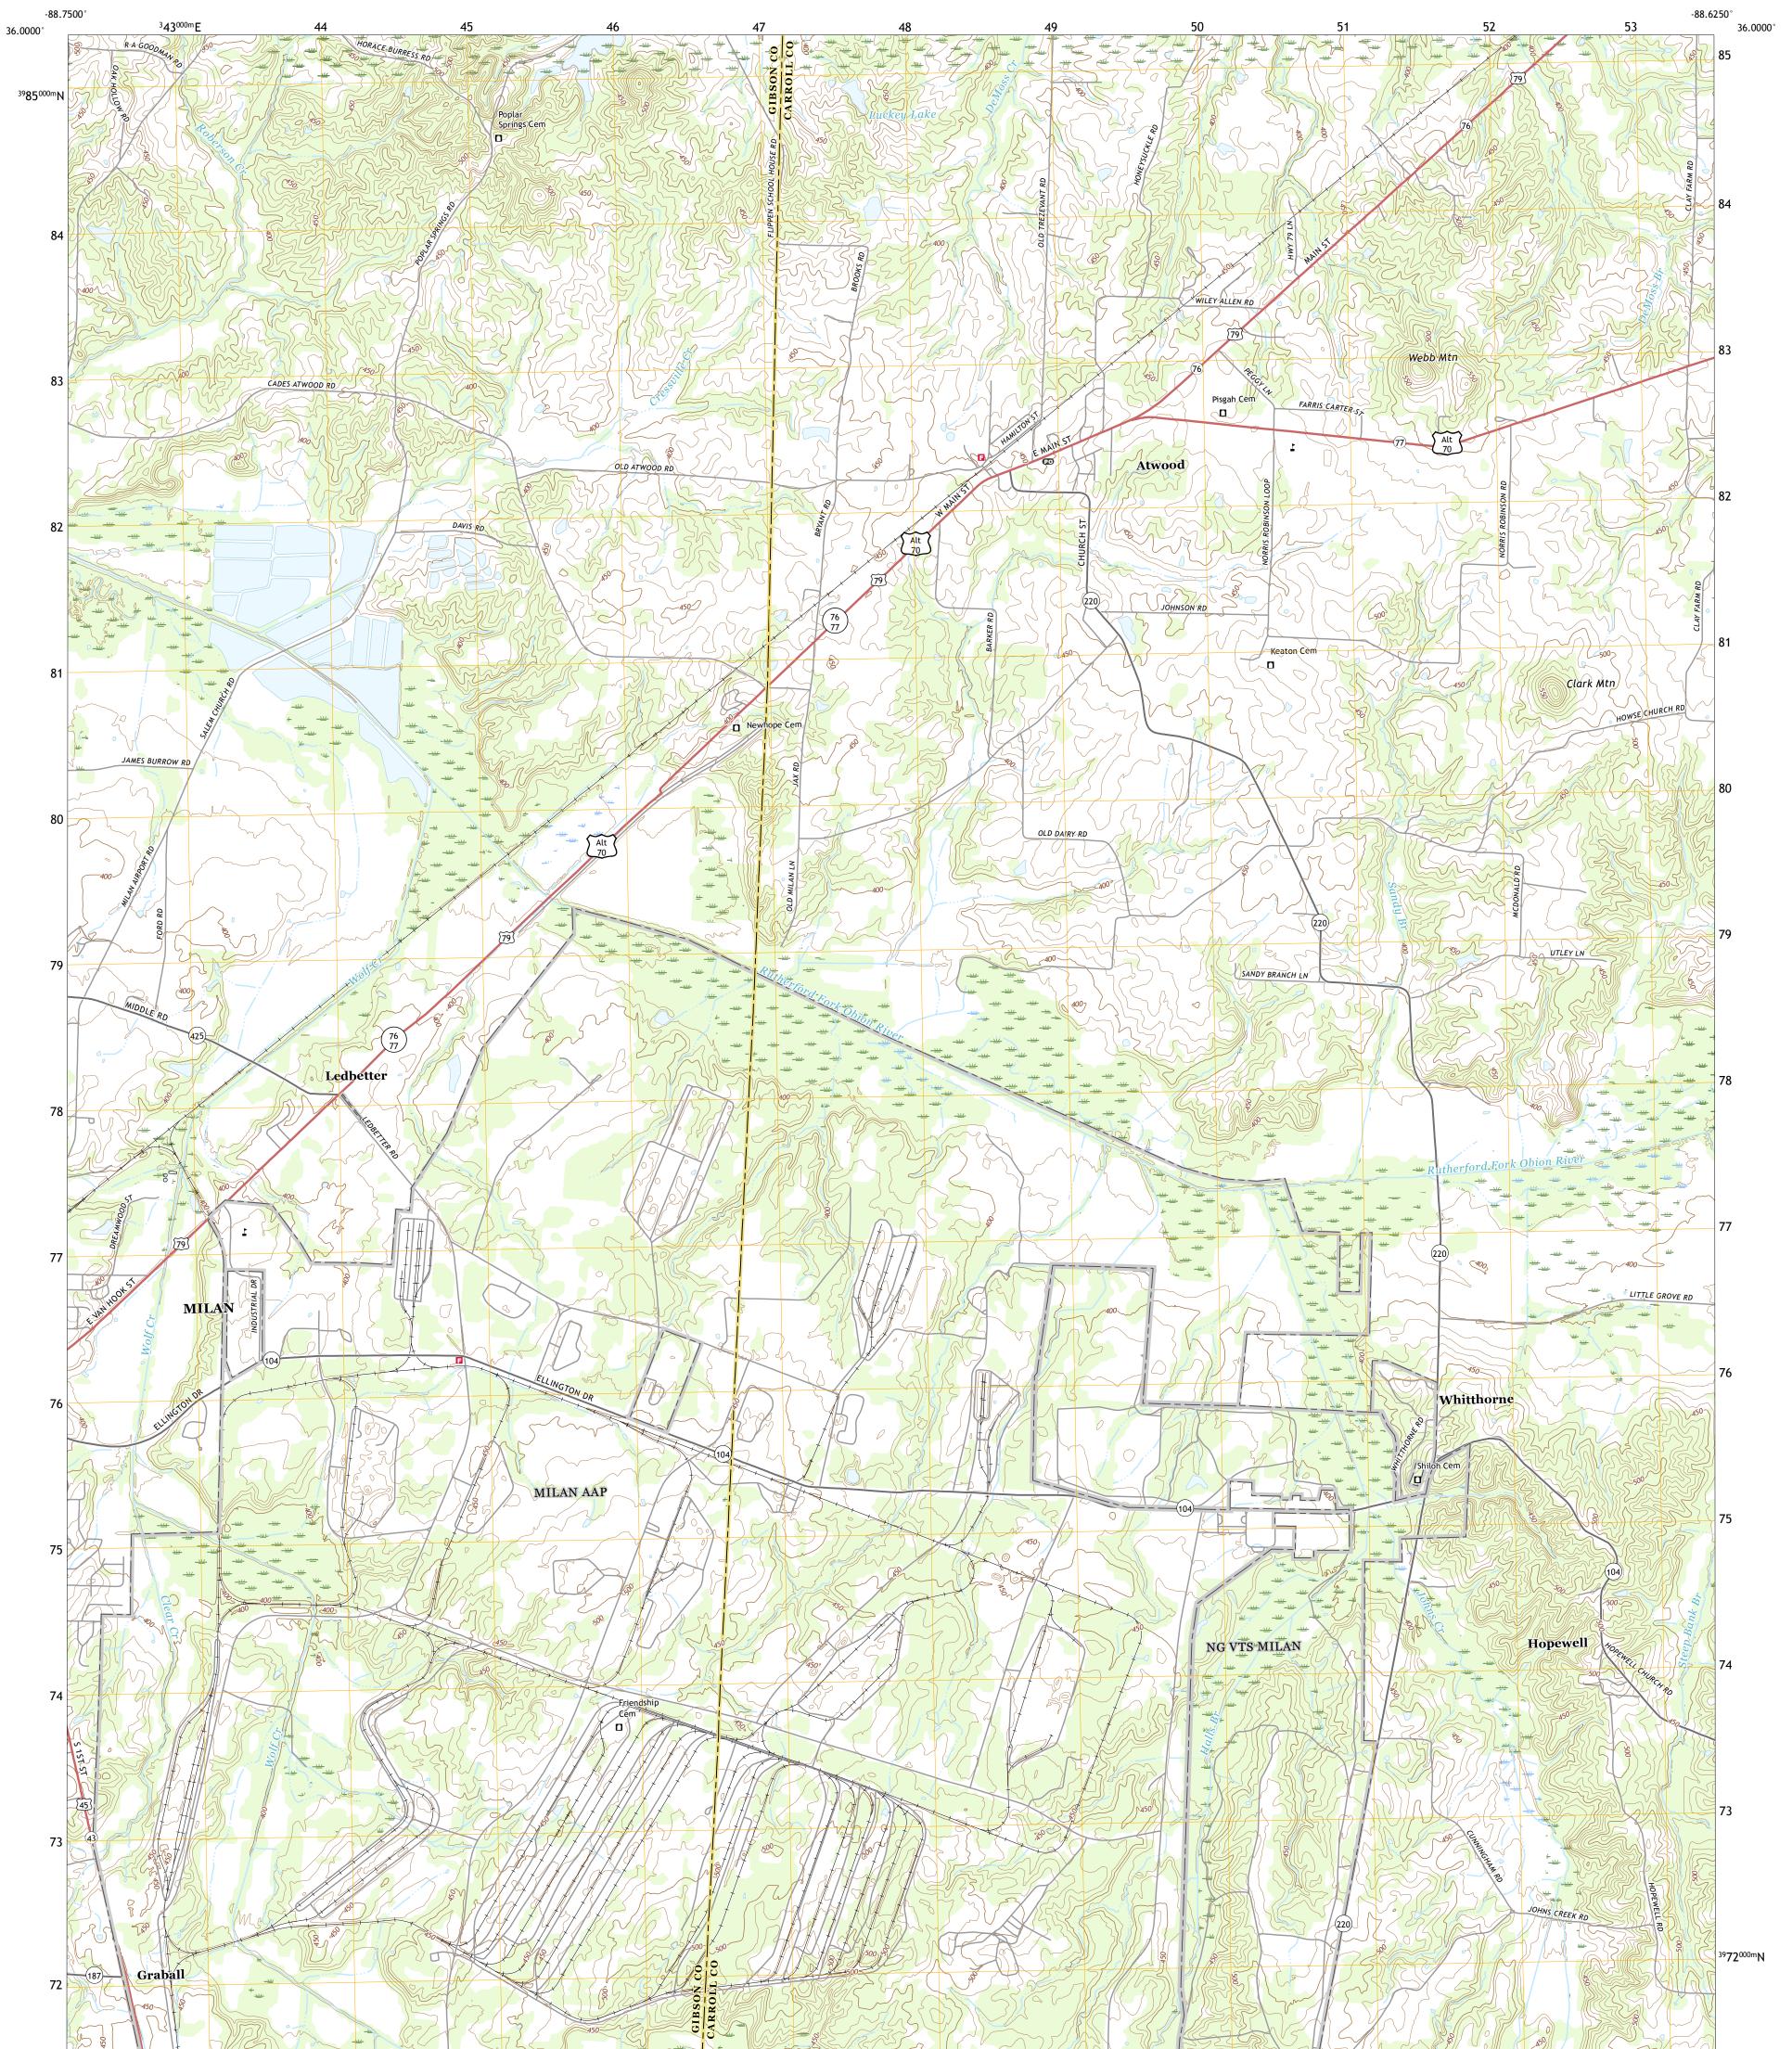

## U.S. DEPARTMENT OF THE INTERIOR U.S. GEOLOGICAL SURVEY

ATWOOD QUADRANGLE TENNESSEE 7.5-MINUTE SERIES

Produced by the United States Geological Survey North American Datum of 1983 (NAD83) World Geodetic System of 1984 (WGS84). Projection and 1 000-meter grid:Universal Transverse Mercator, Zone 165 This map is not a legal document. Boundaries may be generalized for this map scale. Private lands within government reservations may not be shown. Obtain permission before entering private lands.

Imagery.... Roads..... Names..... Hydrography..... Contours.... Boundaries... ..FWS National Wetlands Inventory 1980 - 1981 Wetlands...