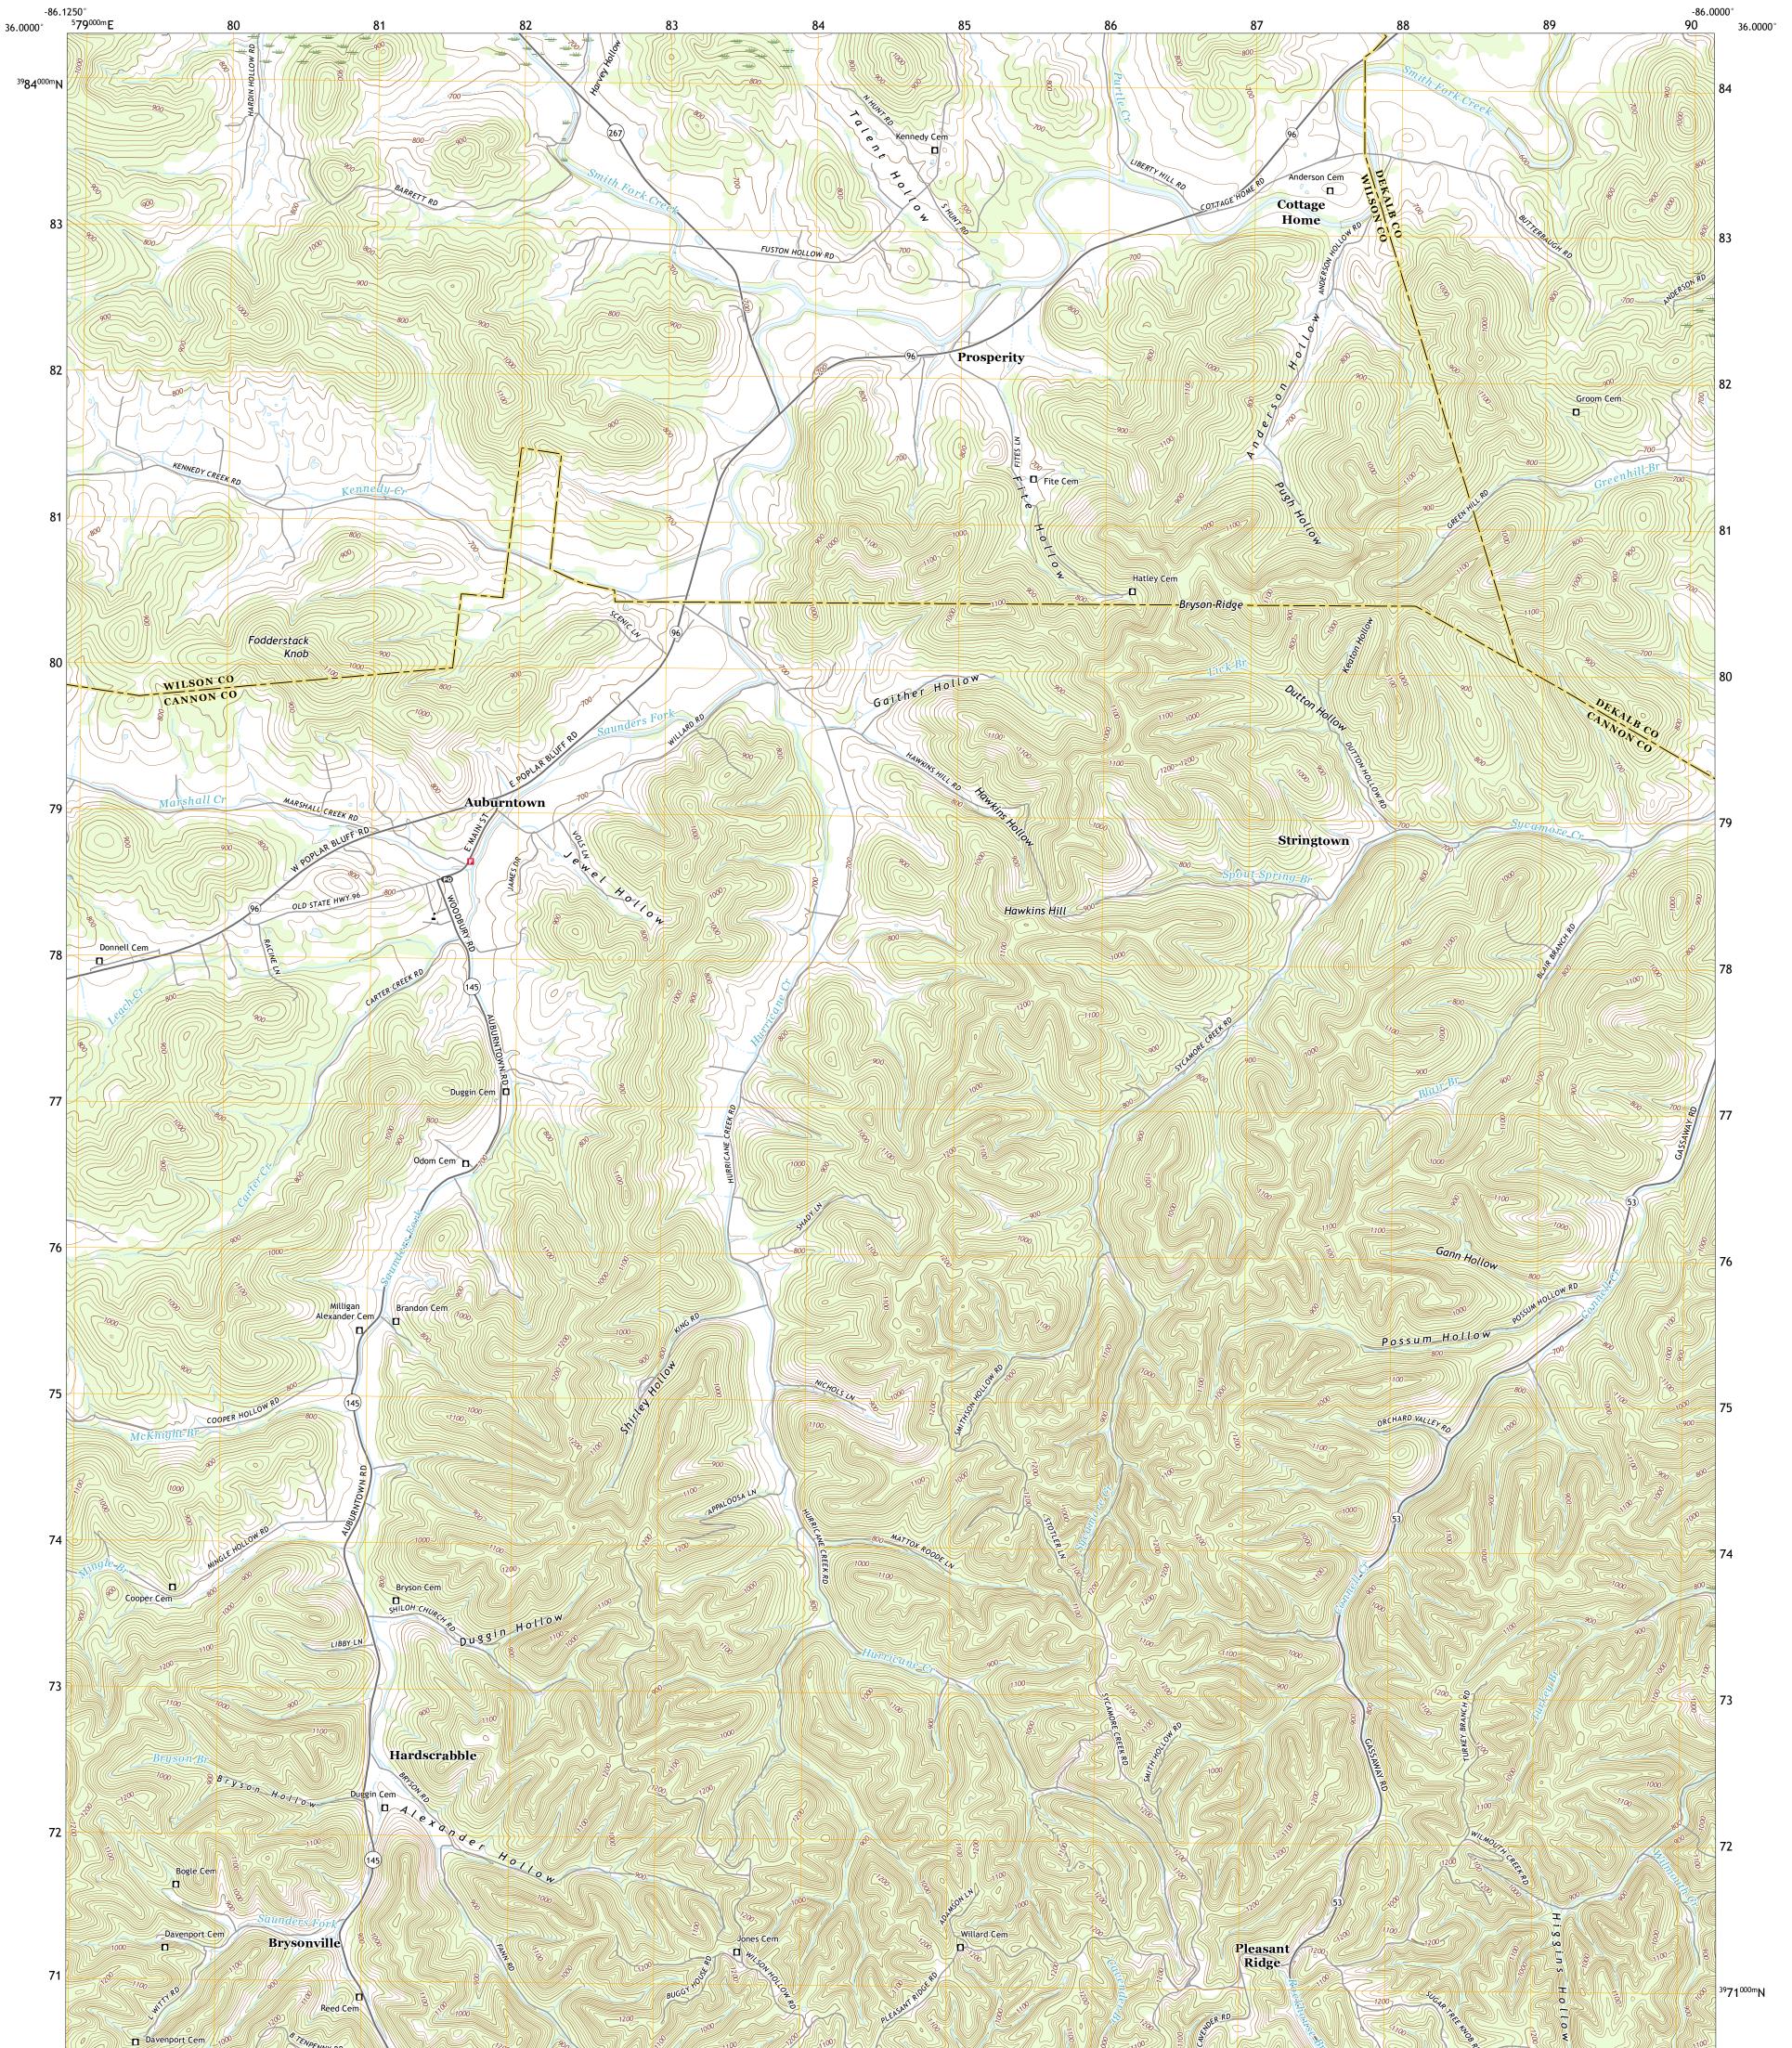

## U.S. DEPARTMENT OF THE INTERIOR U.S. GEOLOGICAL SURVEY

AUBURNTOWN QUADRANGLE TENNESSEE 7.5-MINUTE SERIES

Produced by the United States Geological Survey North American Datum of 1983 (NAD83) World Geodetic System of 1984 (WGS84). Projection and 1 000-meter grid:Universal Transverse Mercator, Zone 165 This map is not a legal document. Boundaries may be generalized for this map scale. Private lands within government reservations may not be shown. Obtain permission before entering private lands.

Imagery.... Roads..... Names..... Hydrography..... Contours.... Boundaries... ..FWS National Wetlands Inventory 1980 - 1981 Wetlands...