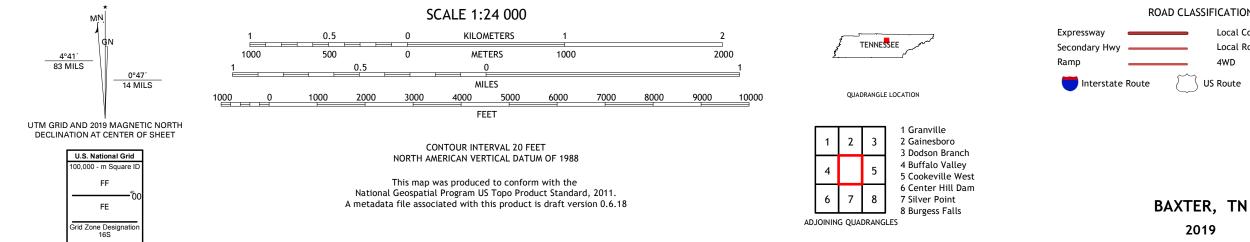

BAXTER QUADRANGLE TENNESSEE 7.5-MINUTE SERIES

Produced by the United States Geological Survey North American Datum of 1983 (NAD83) World Geodetic System of 1984 (WGS84). Projection and 1 000-meter grid:Universal Transverse Mercator, Zone 16S This map is not a legal document. Boundaries may be generalized for this map scale. Private lands within government reservations may not be shown. Obtain permission before entering private lands.

Imagery.... Roads..... Names..... Hydrography..... Contours.. Boundaries... ..FWS National Wetlands Inventory 1981 - 1982 Wetlands...

ROAD CLASSIFICATION Local Connector Local Road \_\_\_\_\_ \_\_\_\_ 4WD US Route State Route

2019