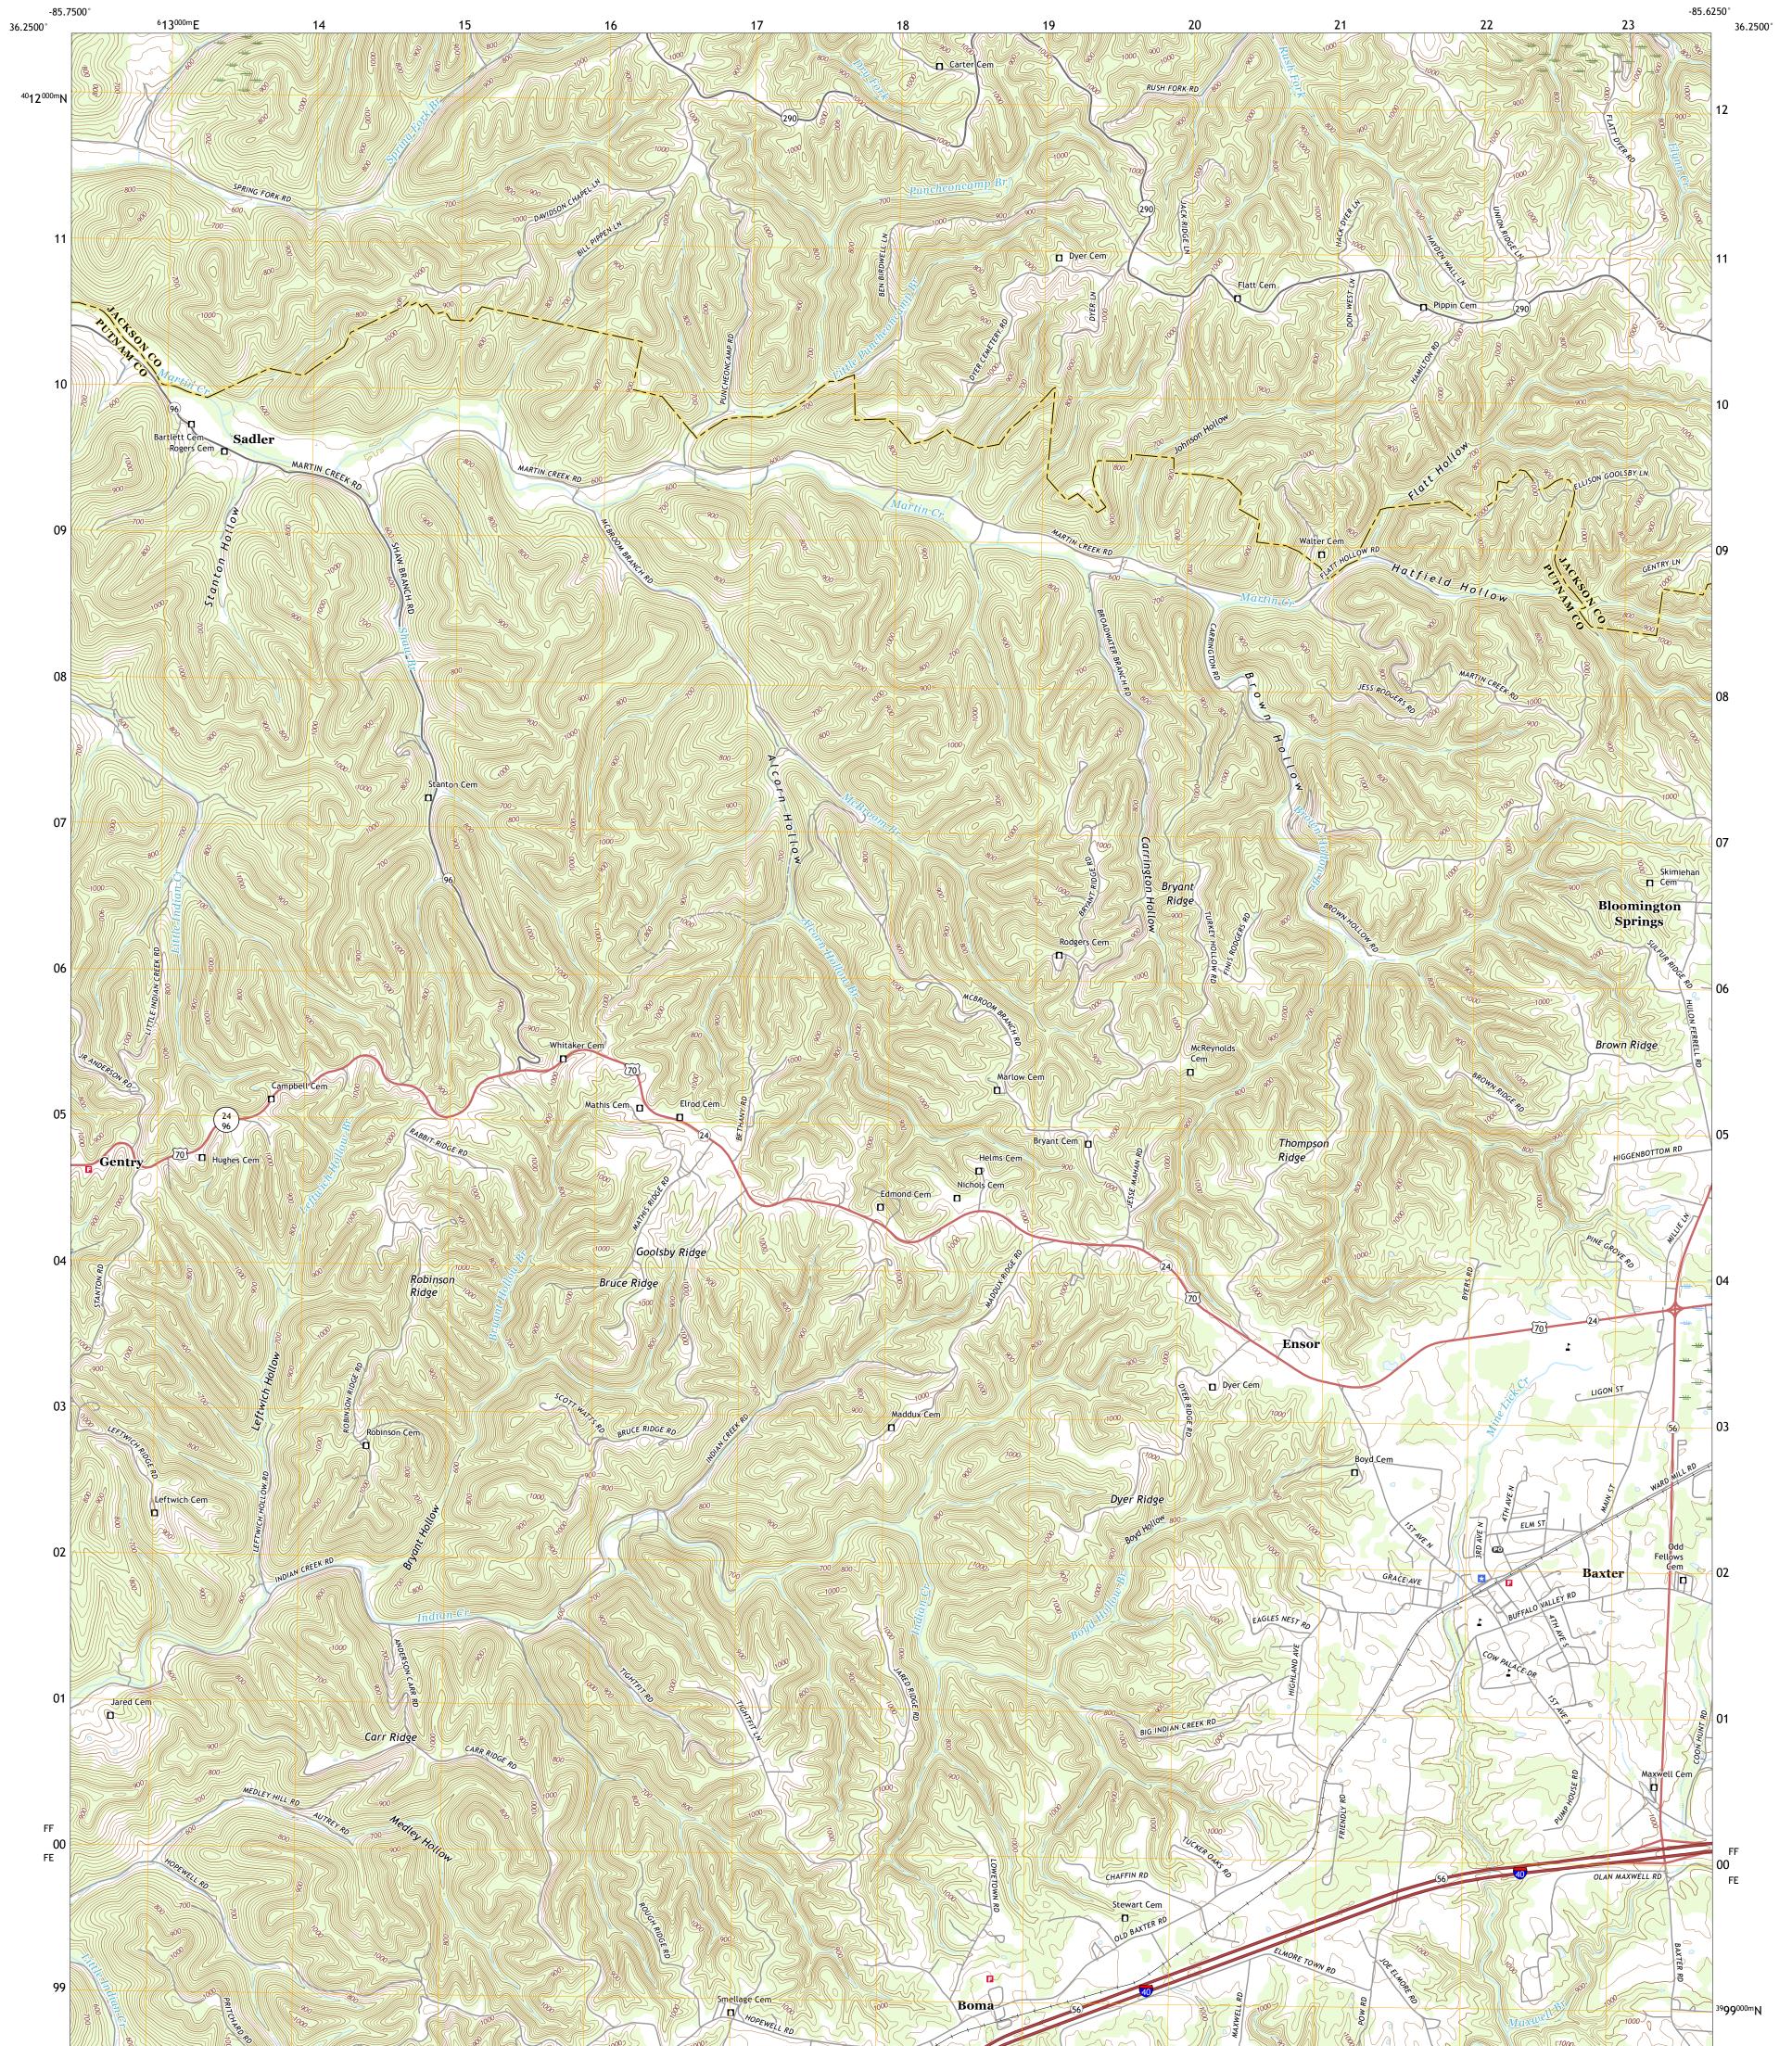

BAXTER QUADRANGLE TENNESSEE 7.5-MINUTE SERIES

Produced by the United States Geological Survey North American Datum of 1983 (NAD83) World Geodetic System of 1984 (WGS84). Projection and 1 000-meter grid:Universal Transverse Mercator, Zone 16S This map is not a legal document. Boundaries may be generalized for this map scale. Private lands within government reservations may not be shown. Obtain permission before entering private lands.

Imagery.... Roads..... Names..... Hydrography..... Contours.. Boundaries... ..FWS National Wetlands Inventory 1981 - 1982 Wetlands...

ROAD CLASSIFICATION Local Connector Local Road \_\_\_\_\_ \_\_\_\_ 4WD US Route State Route