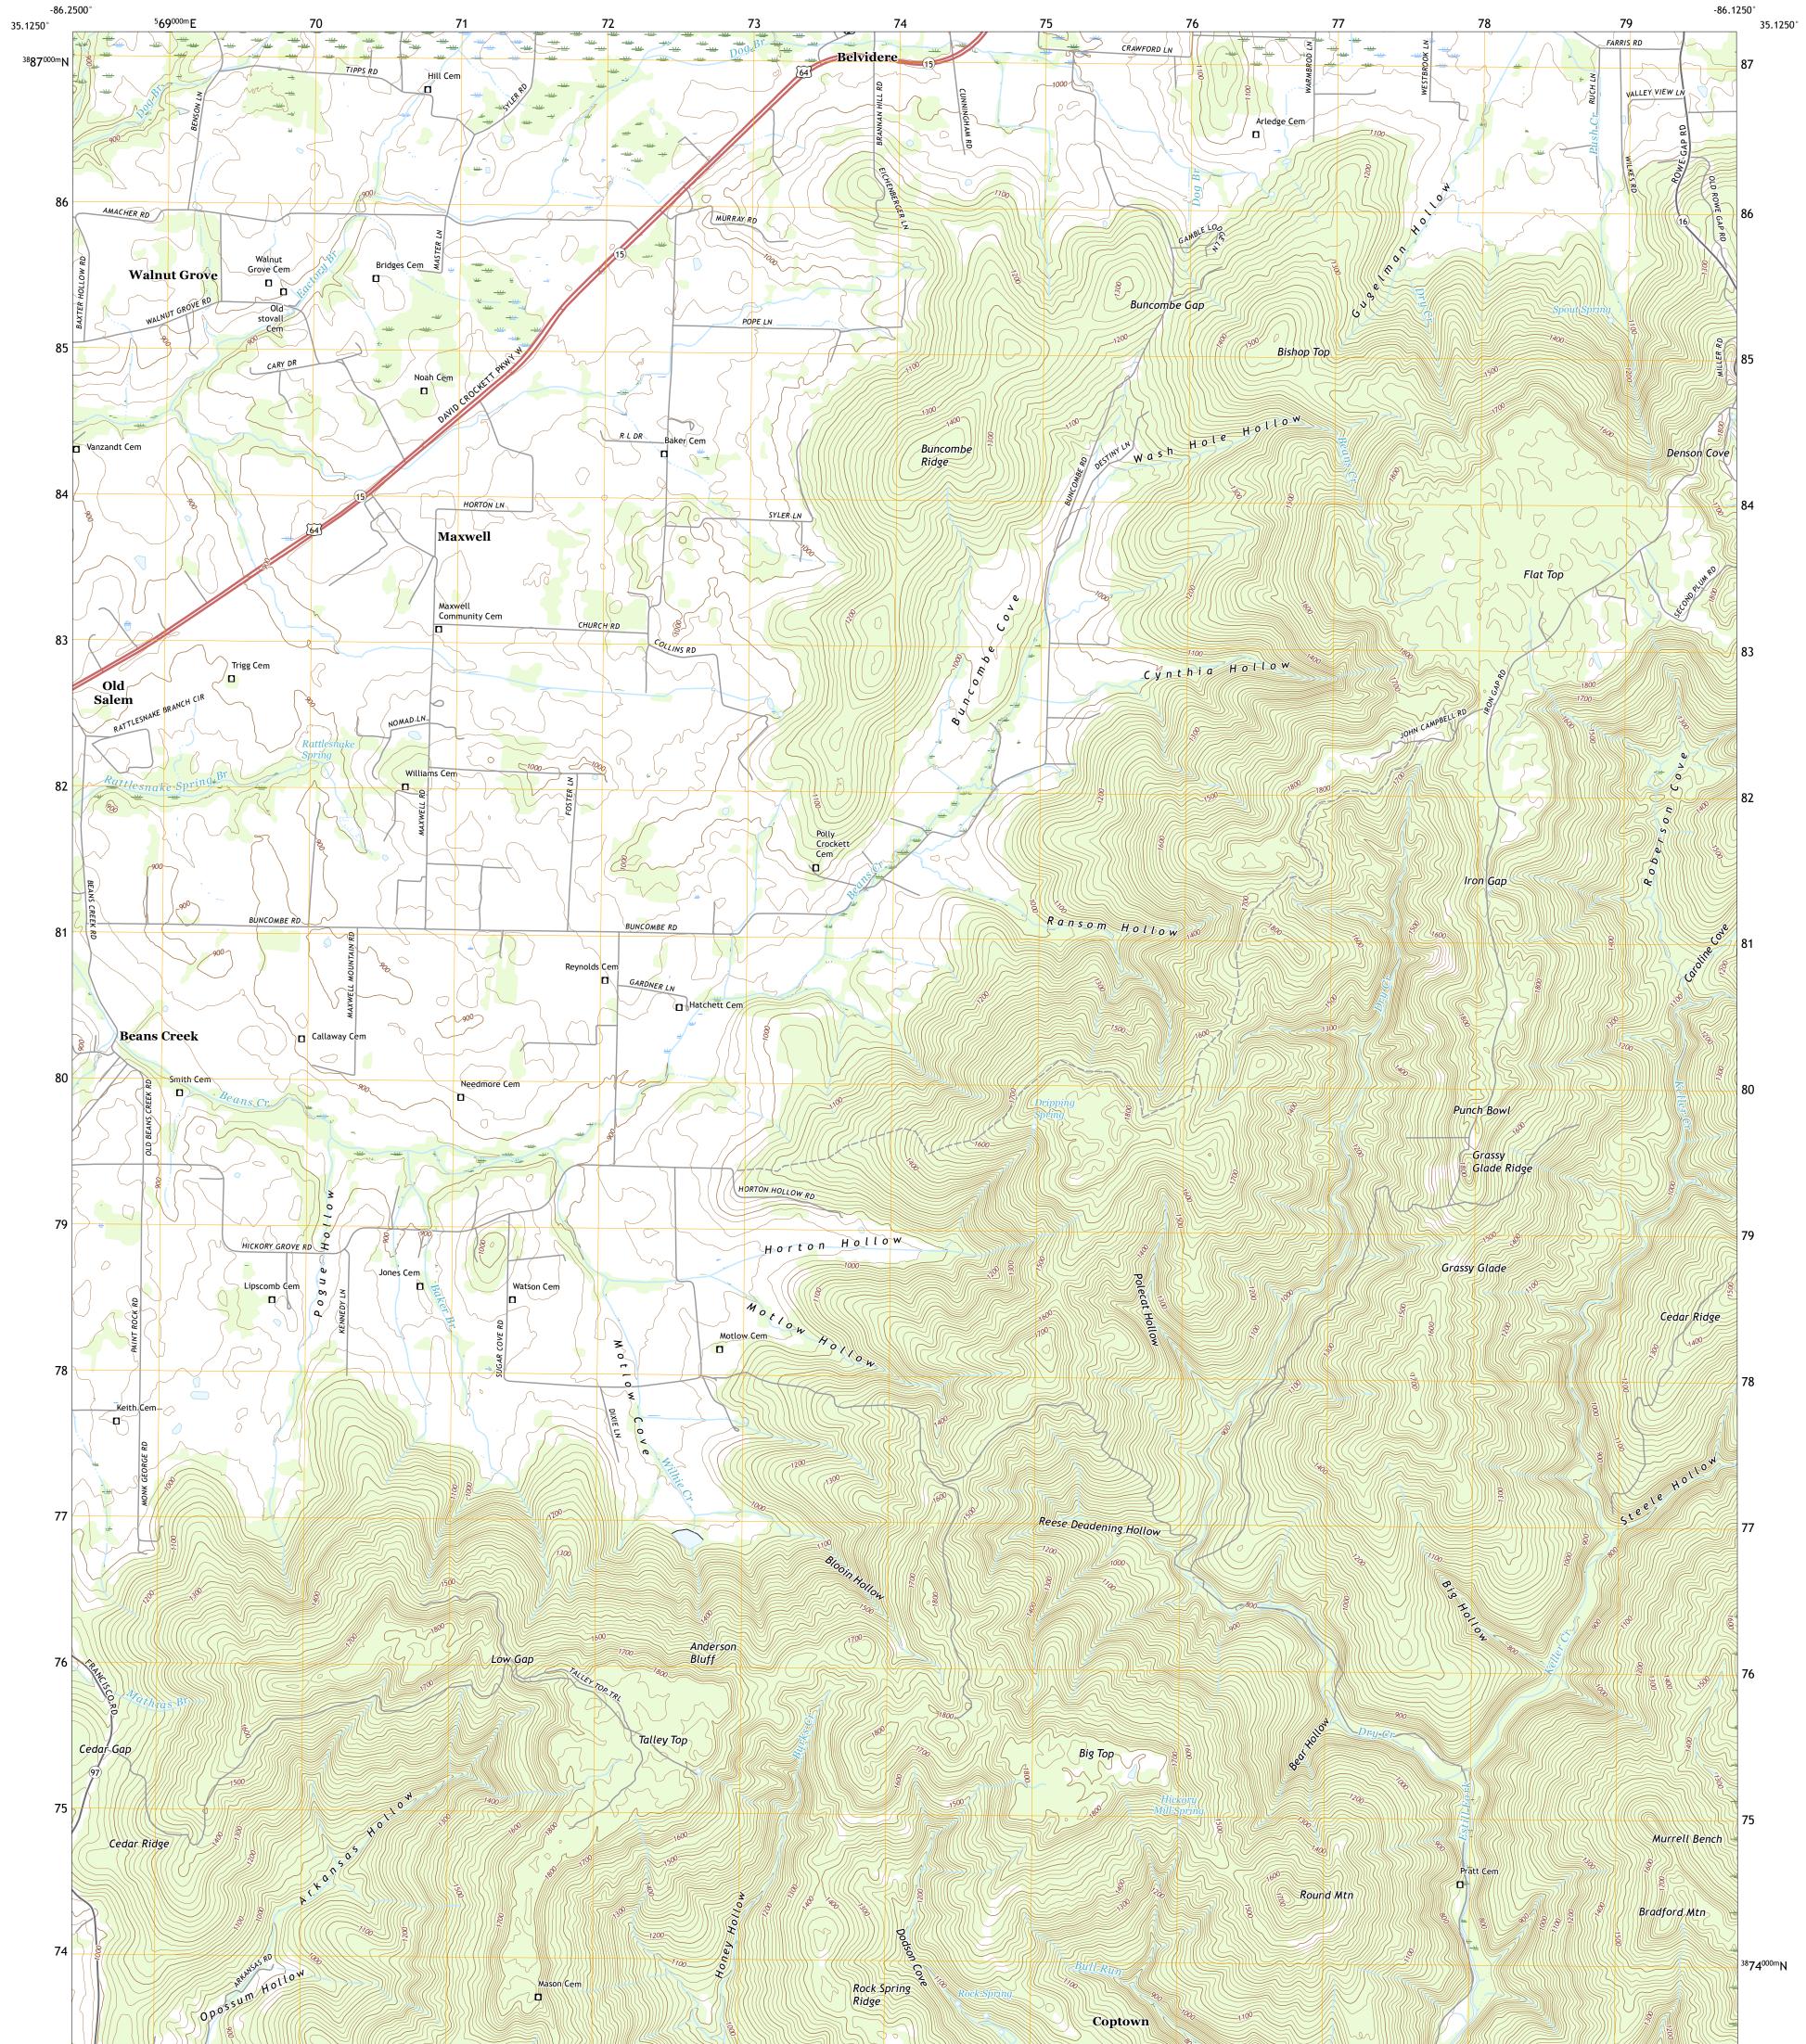

## U.S. DEPARTMENT OF THE INTERIOR U.S. GEOLOGICAL SURVEY

Produced by the United States Geological Survey North American Datum of 1983 (NAD83) World Geodetic System of 1984 (WGS84). Projection and 1 000-meter grid: Universal Transverse Mercator, Zone 16S This map is not a legal document. Boundaries may be generalized for this map scale. Private lands within government reservations may not be shown. Obtain permission before entering private lands.

......NAIP, August 2016 - October 2016 U.S. Census Bureau, 2016 .....GNIS, 1980 - 2016 Imagery.... Roads..... Names.... Hydrography..... Contours.. Boundaries... ..FWS National Wetlands Inventory 1980 - 1981 Wetlands...

## NSN. 7 6 4 3 0 1 6 3 9 4 0 8 8 NGA REF NO. US GS X 2 4 K 2 7 9 2

State Route