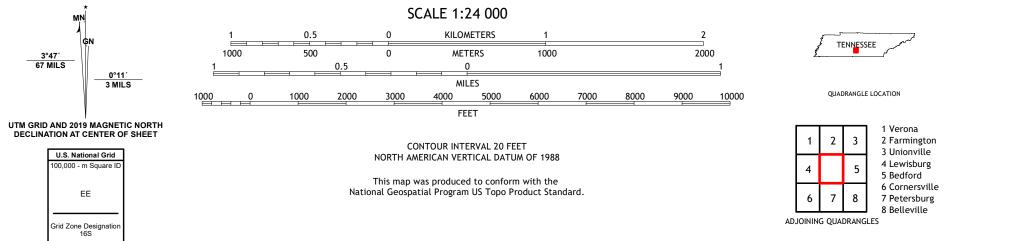

## U.S. DEPARTMENT OF THE INTERIOR U.S. GEOLOGICAL SURVEY

BELFAST QUADRANGLE TENNESSEE 7.5-MINUTE SERIES

Produced by the United States Geological Survey North American Datum of 1983 (NAD83) World Geodetic System of 1984 (WGS84). Projection and 1 000-meter grid:Universal Transverse Mercator, Zone 165 This map is not a legal document. Boundaries may be generalized for this map scale. Private lands within government reservations may not be shown. Obtain permission before entering private lands.