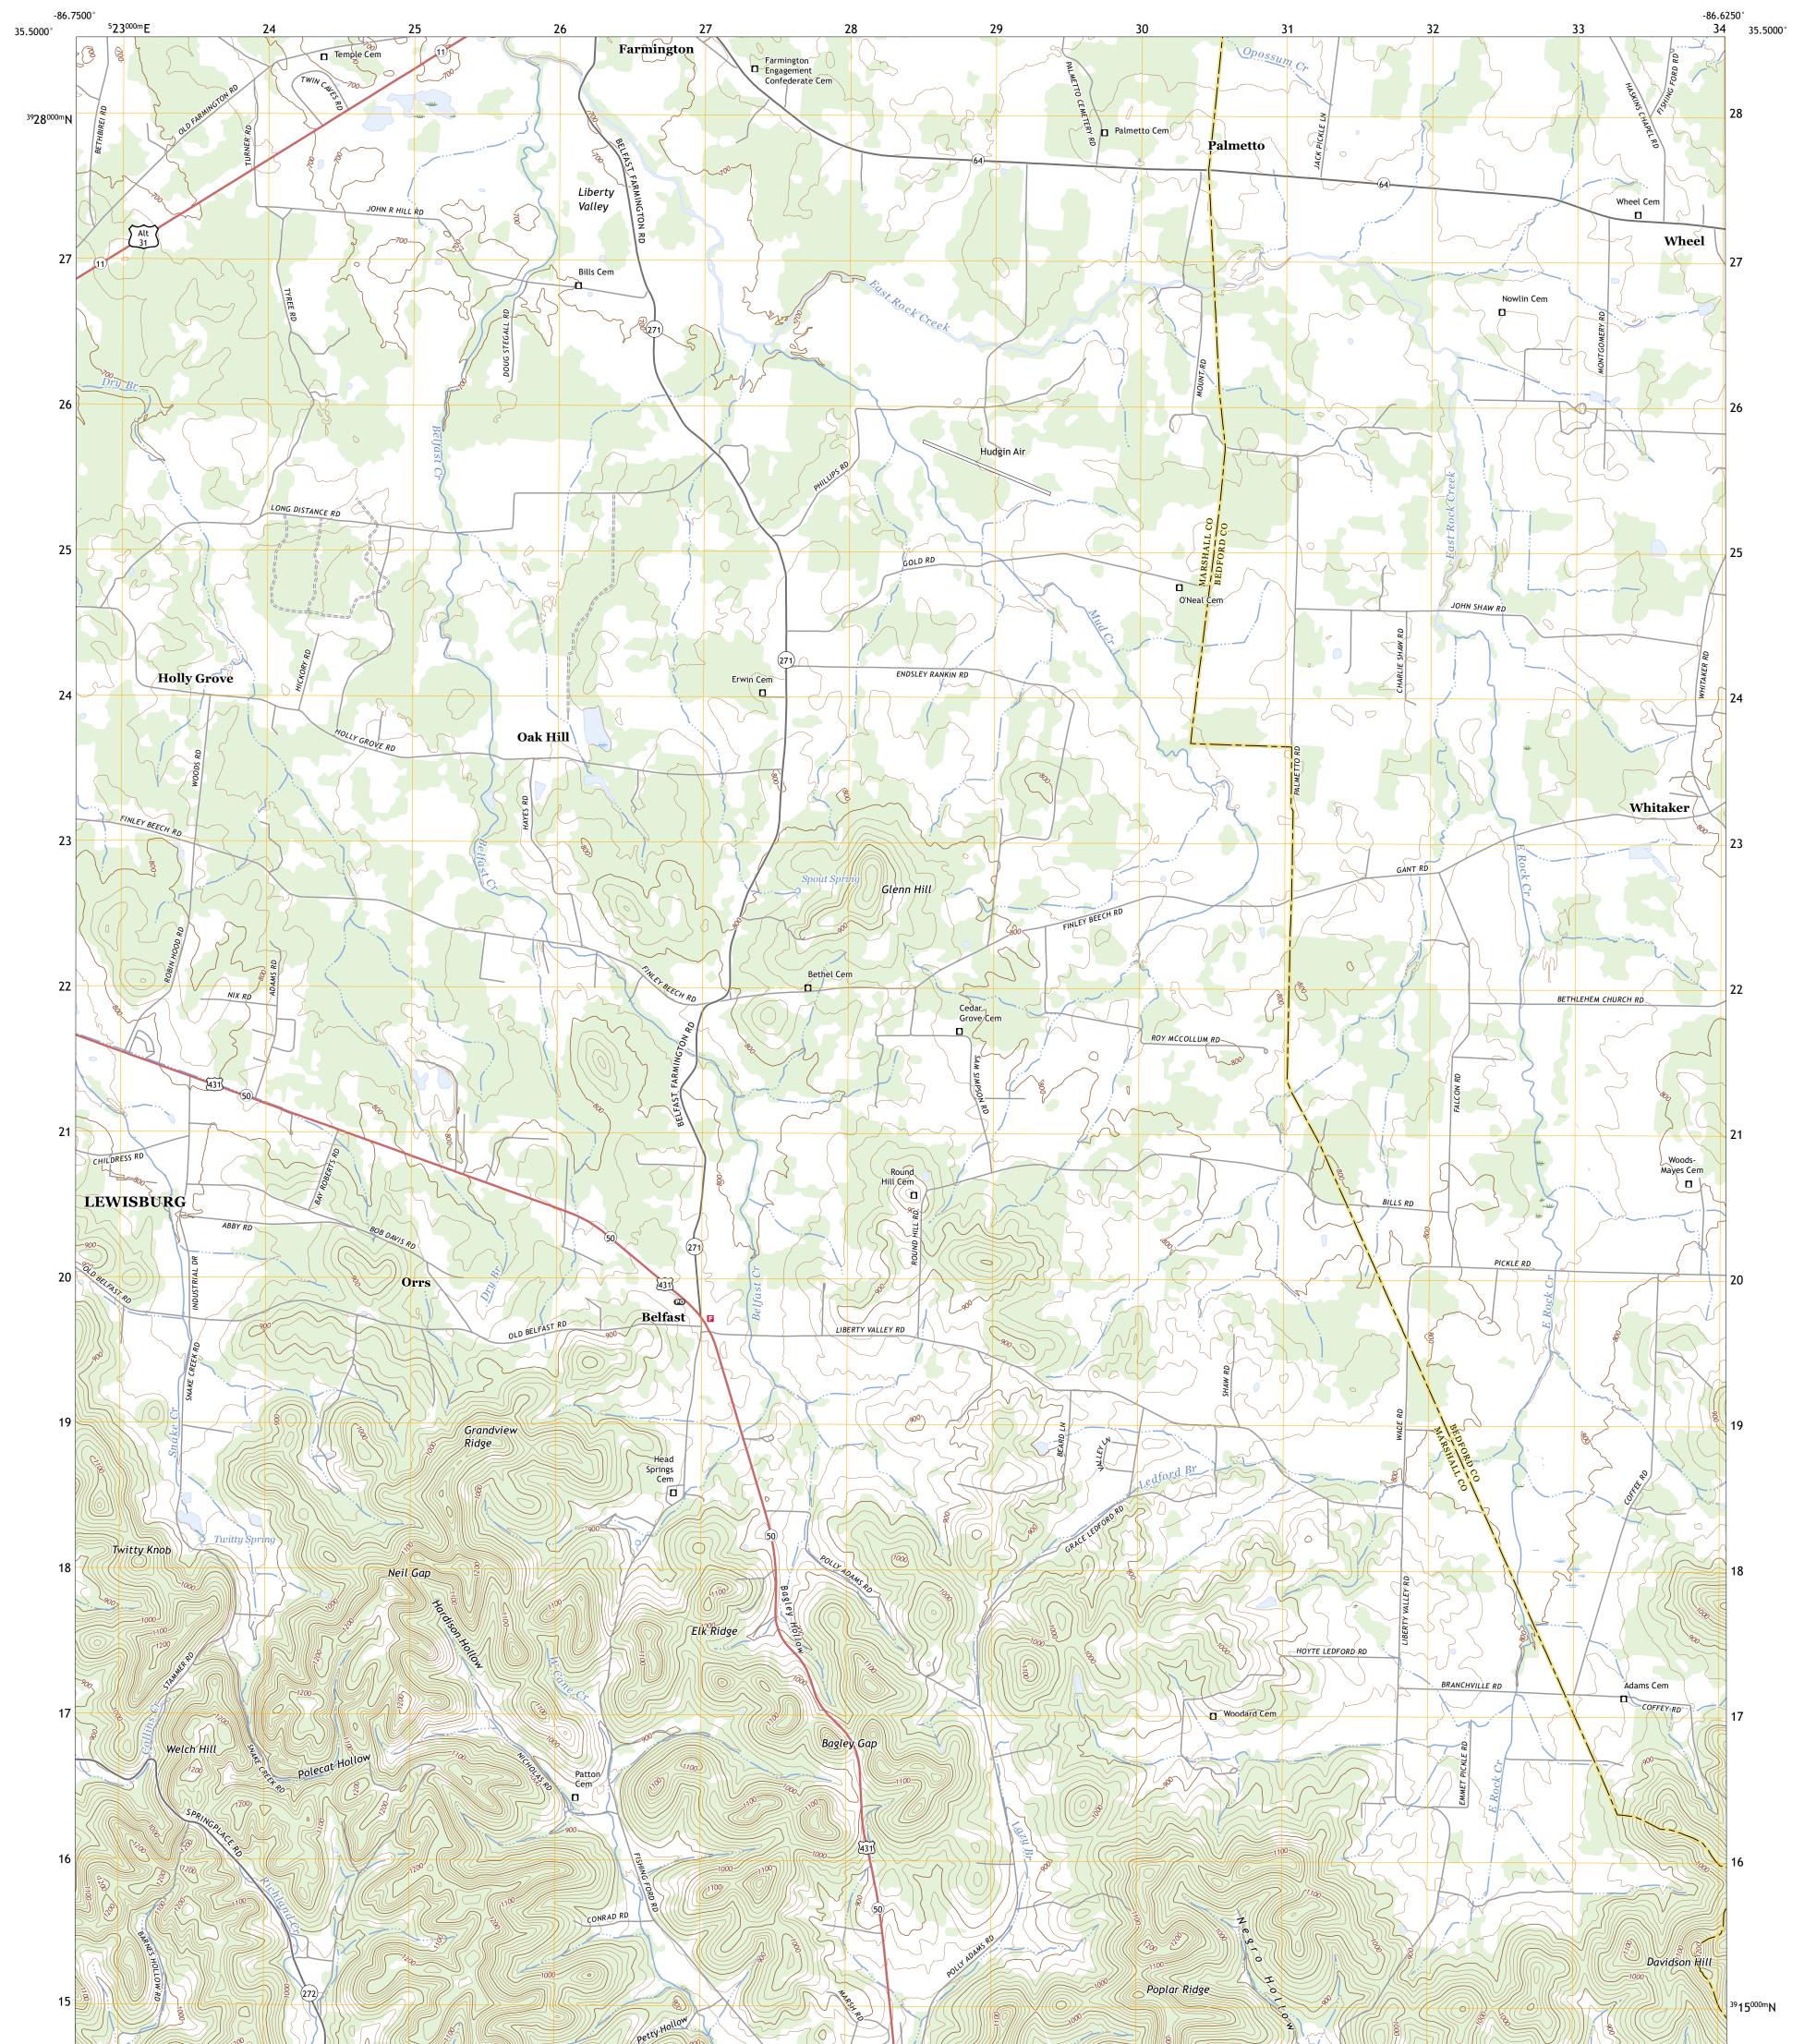

## U.S. DEPARTMENT OF THE INTERIOR U.S. GEOLOGICAL SURVEY

BELFAST QUADRANGLE TENNESSEE 7.5-MINUTE SERIES

Produced by the United States Geological Survey North American Datum of 1983 (NAD83) World Geodetic System of 1984 (WGS84). Projection and 1 000-meter grid:Universal Transverse Mercator, Zone 165 This map is not a legal document. Boundaries may be generalized for this map scale. Private lands within government reservations may not be shown. Obtain permission before entering private lands.

 Expressway
 Local Connector

 Secondary Hwy
 Local Road

 Ramp
 4WD

 Interstate Route
 US Route

 State Route

BELFAST, TN

2022