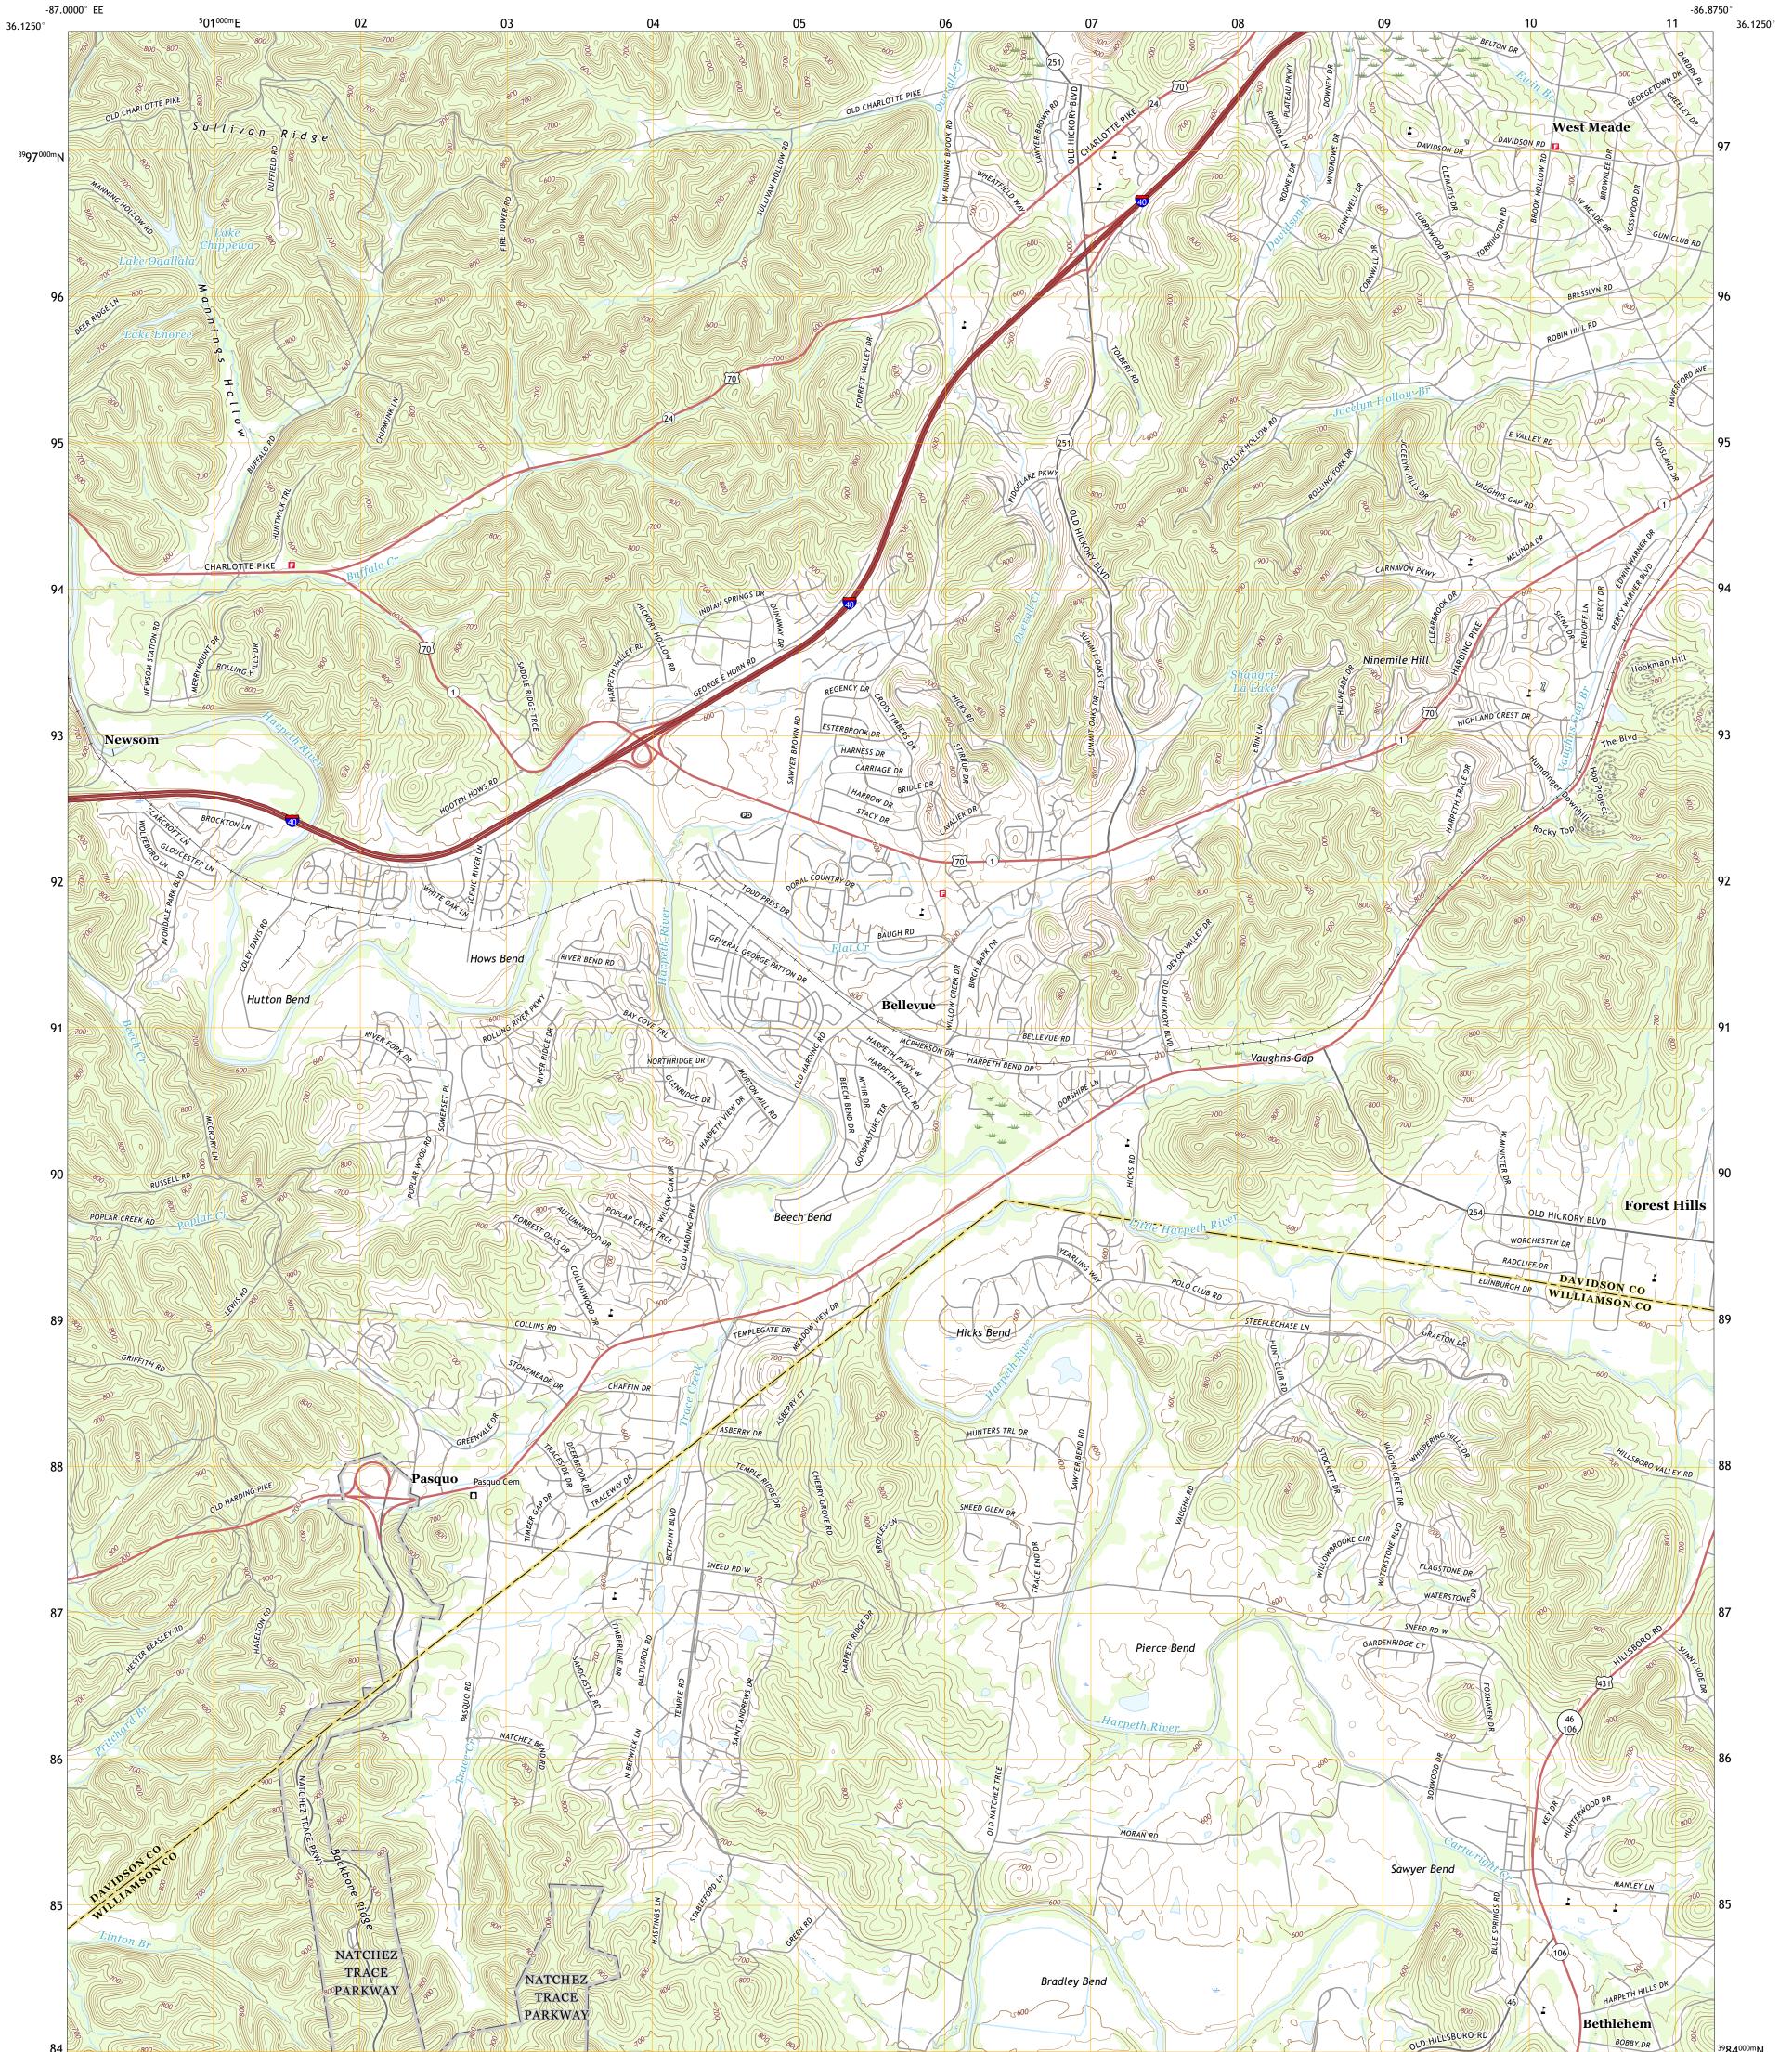

BELLEVUE QUADRANGLE TENNESSEE 7.5-MINUTE SERIES

Produced by the United States Geological Survey North American Datum of 1983 (NAD83) World Geodetic System of 1984 (WGS84). Projection and 1 000-meter grid:Universal Transverse Mercator, Zone 165 This map is not a legal document. Boundaries may be generalized for this map scale. Private lands within government reservations may not be shown. Obtain permission before entering private lands.