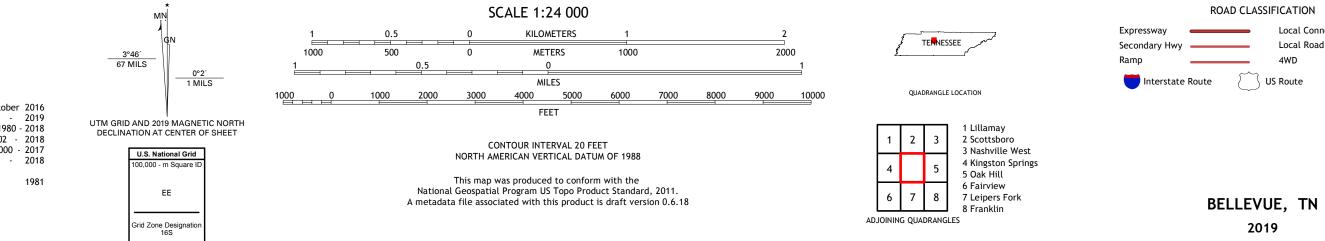

BELLEVUE QUADRANGLE TENNESSEE 7.5-MINUTE SERIES

Produced by the United States Geological Survey North American Datum of 1983 (NAD83) World Geodetic System of 1984 (WGS84). Projection and 1 000-meter grid:Universal Transverse Mercator, Zone 165 This map is not a legal document. Boundaries may be generalized for this map scale. Private lands within government reservations may not be shown. Obtain permission before entering private lands.

.....NAIP, June 2016 - October 2016 U.S. Census Bureau, 2016 - 2019 .....GNIS, 1980 - 2018 Imagery... Roads..... Names.... .....National Hydrography Dataset, 2002 - 2018 .....National Elevation Dataset, 2000 - 2017 ....Multiple sources; see metadata file 2017 - 2018 Hydrography..... Contours.. Boundaries... Wetlands Inventory 1981 Wetlands... ..FWS National

Local Connector Local Road \_\_\_\_ 4WD US Route State Route

NSN. 7643016394093 NGA REF NO. US GS X 24 K 3198