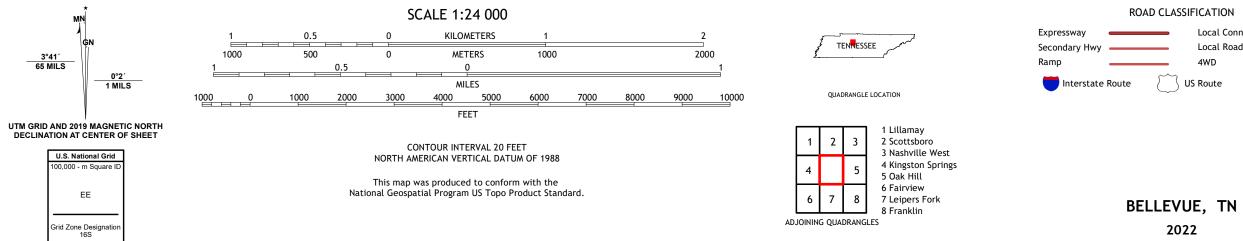

BELLEVUE QUADRANGLE TENNESSEE 7.5-MINUTE SERIES

Produced by the United States Geological Survey North American Datum of 1983 (NAD83) World Geodetic System of 1984 (WGS84). Projection and 1 000-meter grid:Universal Transverse Mercator, Zone 16S This map is not a legal document. Boundaries may be generalized for this map scale. Private lands within government reservations may not be shown. Obtain permission before entering private lands.