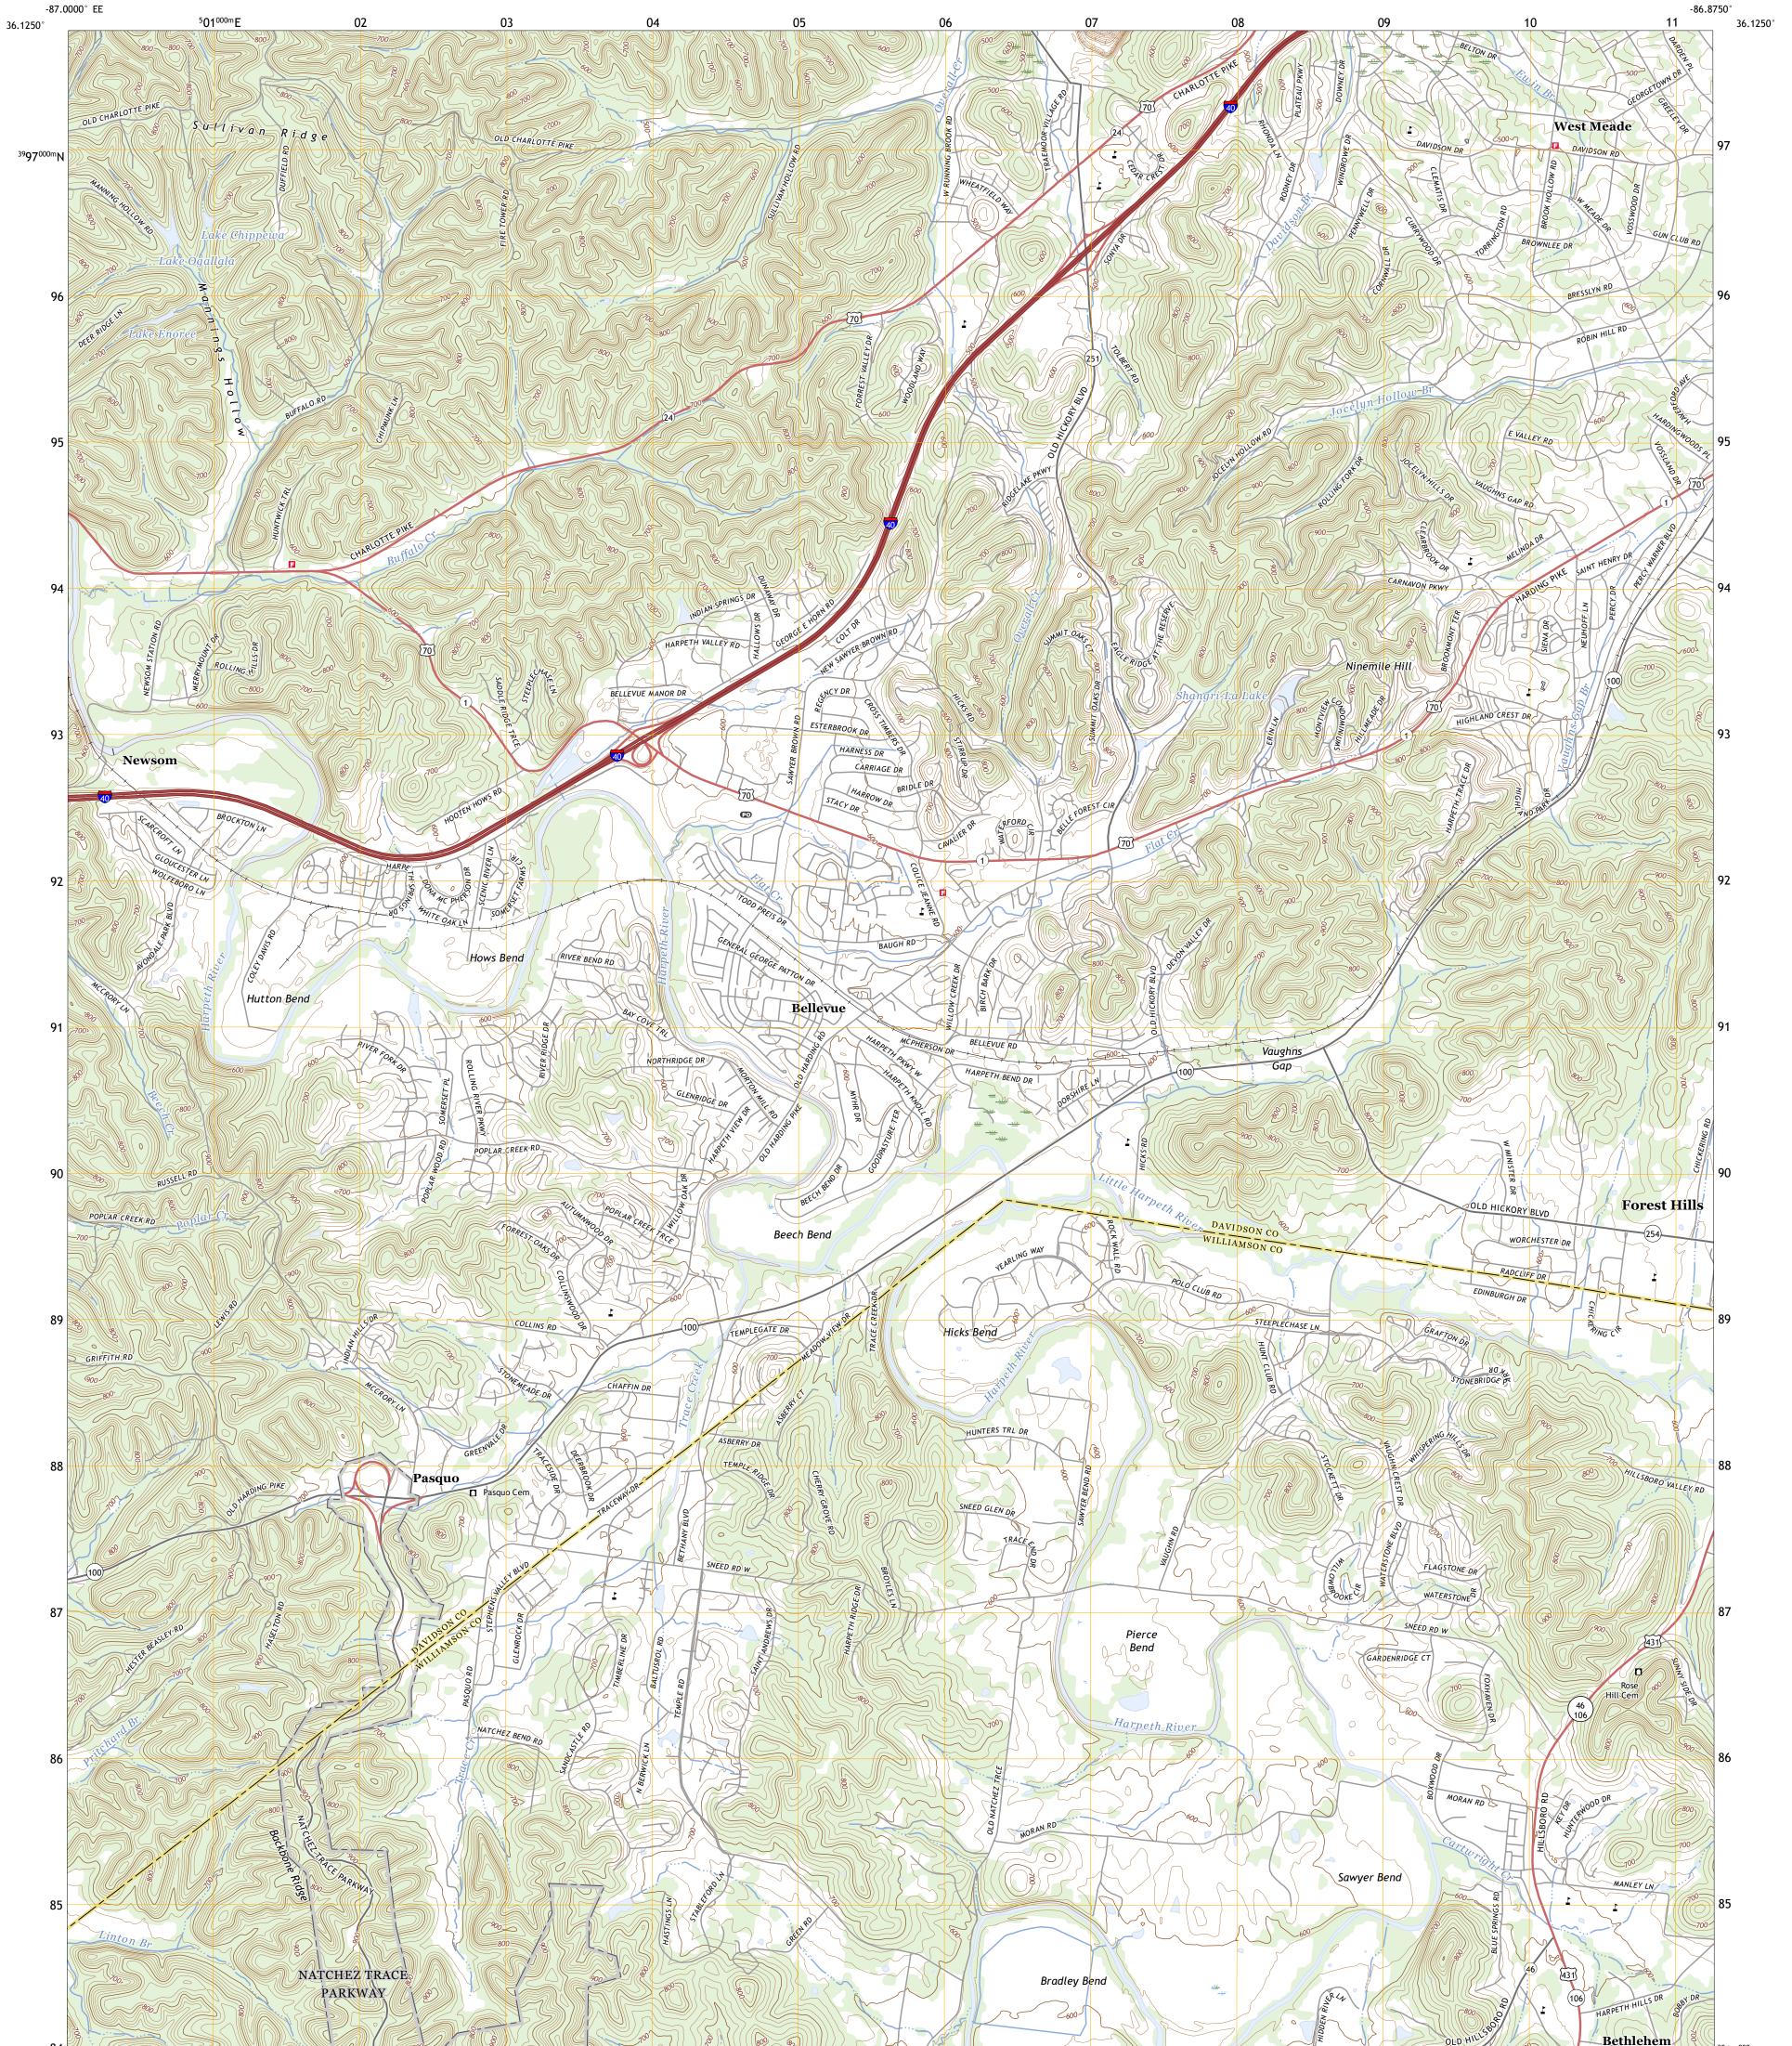

BELLEVUE QUADRANGLE TENNESSEE 7.5-MINUTE SERIES

Produced by the United States Geological Survey North American Datum of 1983 (NAD83) World Geodetic System of 1984 (WGS84). Projection and 1 000-meter grid:Universal Transverse Mercator, Zone 16S This map is not a legal document. Boundaries may be generalized for this map scale. Private lands within government reservations may not be shown. Obtain permission before entering private lands.