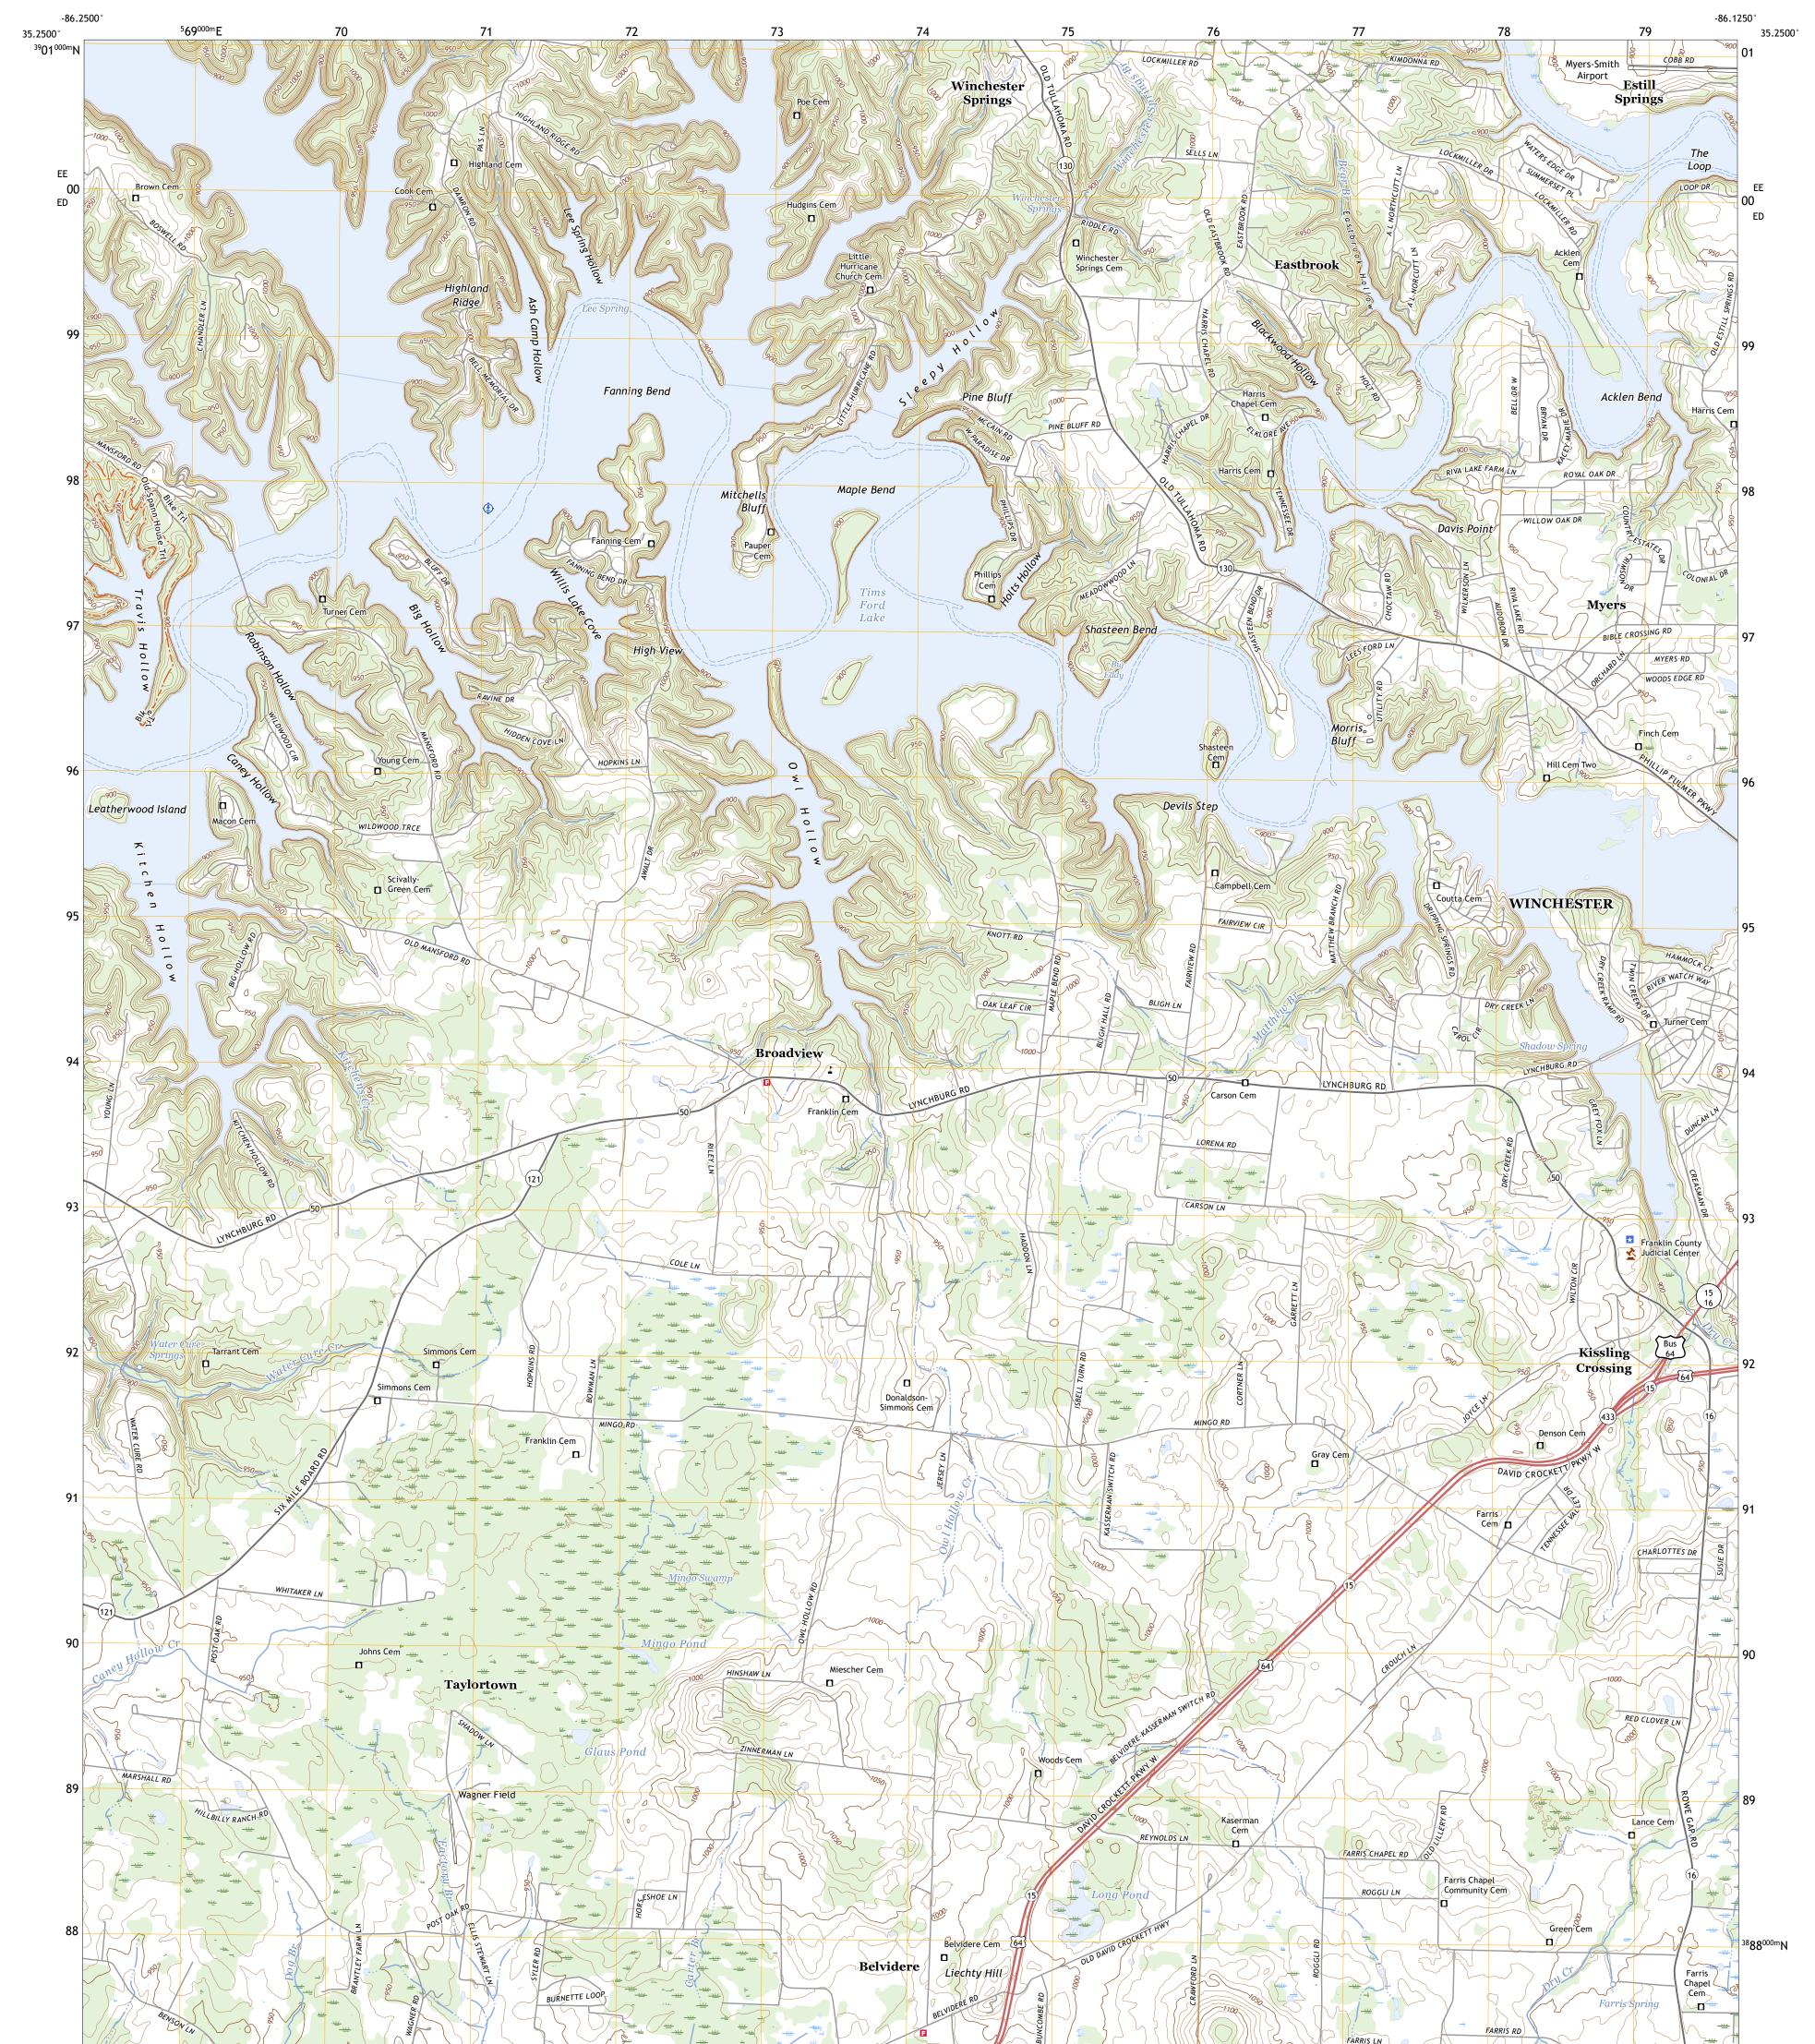

Produced by the United States Geological Survey North American Datum of 1983 (NAD83) World Geodetic System of 1984 (WGS84). Projection and 1 000-meter grid: Universal Transverse Mercator, Zone 16S This map is not a legal document. Boundaries may be generalized for this map scale. Private lands within government reservations may not be shown. Obtain permission before entering private lands.

......NAIP, August 2016 - October 2016 U.S. Census Bureau, 2016 - 2019 .....GNIS, 1980 - 2022 Imagery.... Roads..... Names..... .....National Hydrography Dataset, 2005 - 2021 .....National Elevation Dataset, 2017 ....Multiple sources; see metadata file 2019 - 2021 Hydrography..... Contours.. Boundaries... ..FWS National Wetlands Inventory 1980 - 1981 Wetlands...