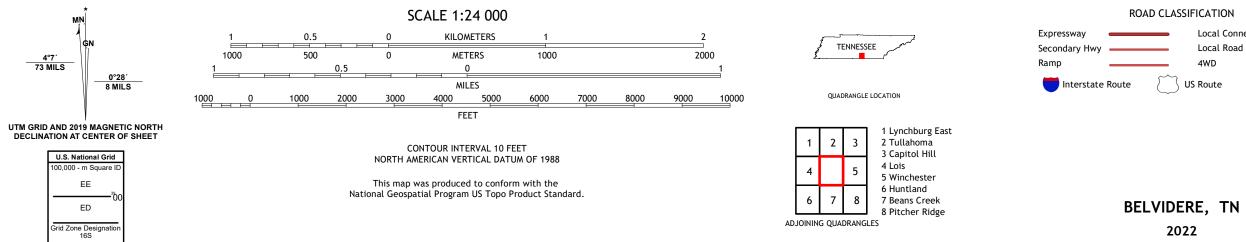

Produced by the United States Geological Survey North American Datum of 1983 (NAD83) World Geodetic System of 1984 (WGS84). Projection and 1 000-meter grid: Universal Transverse Mercator, Zone 16S This map is not a legal document. Boundaries may be generalized for this map scale. Private lands within government reservations may not be shown. Obtain permission before entering private lands.