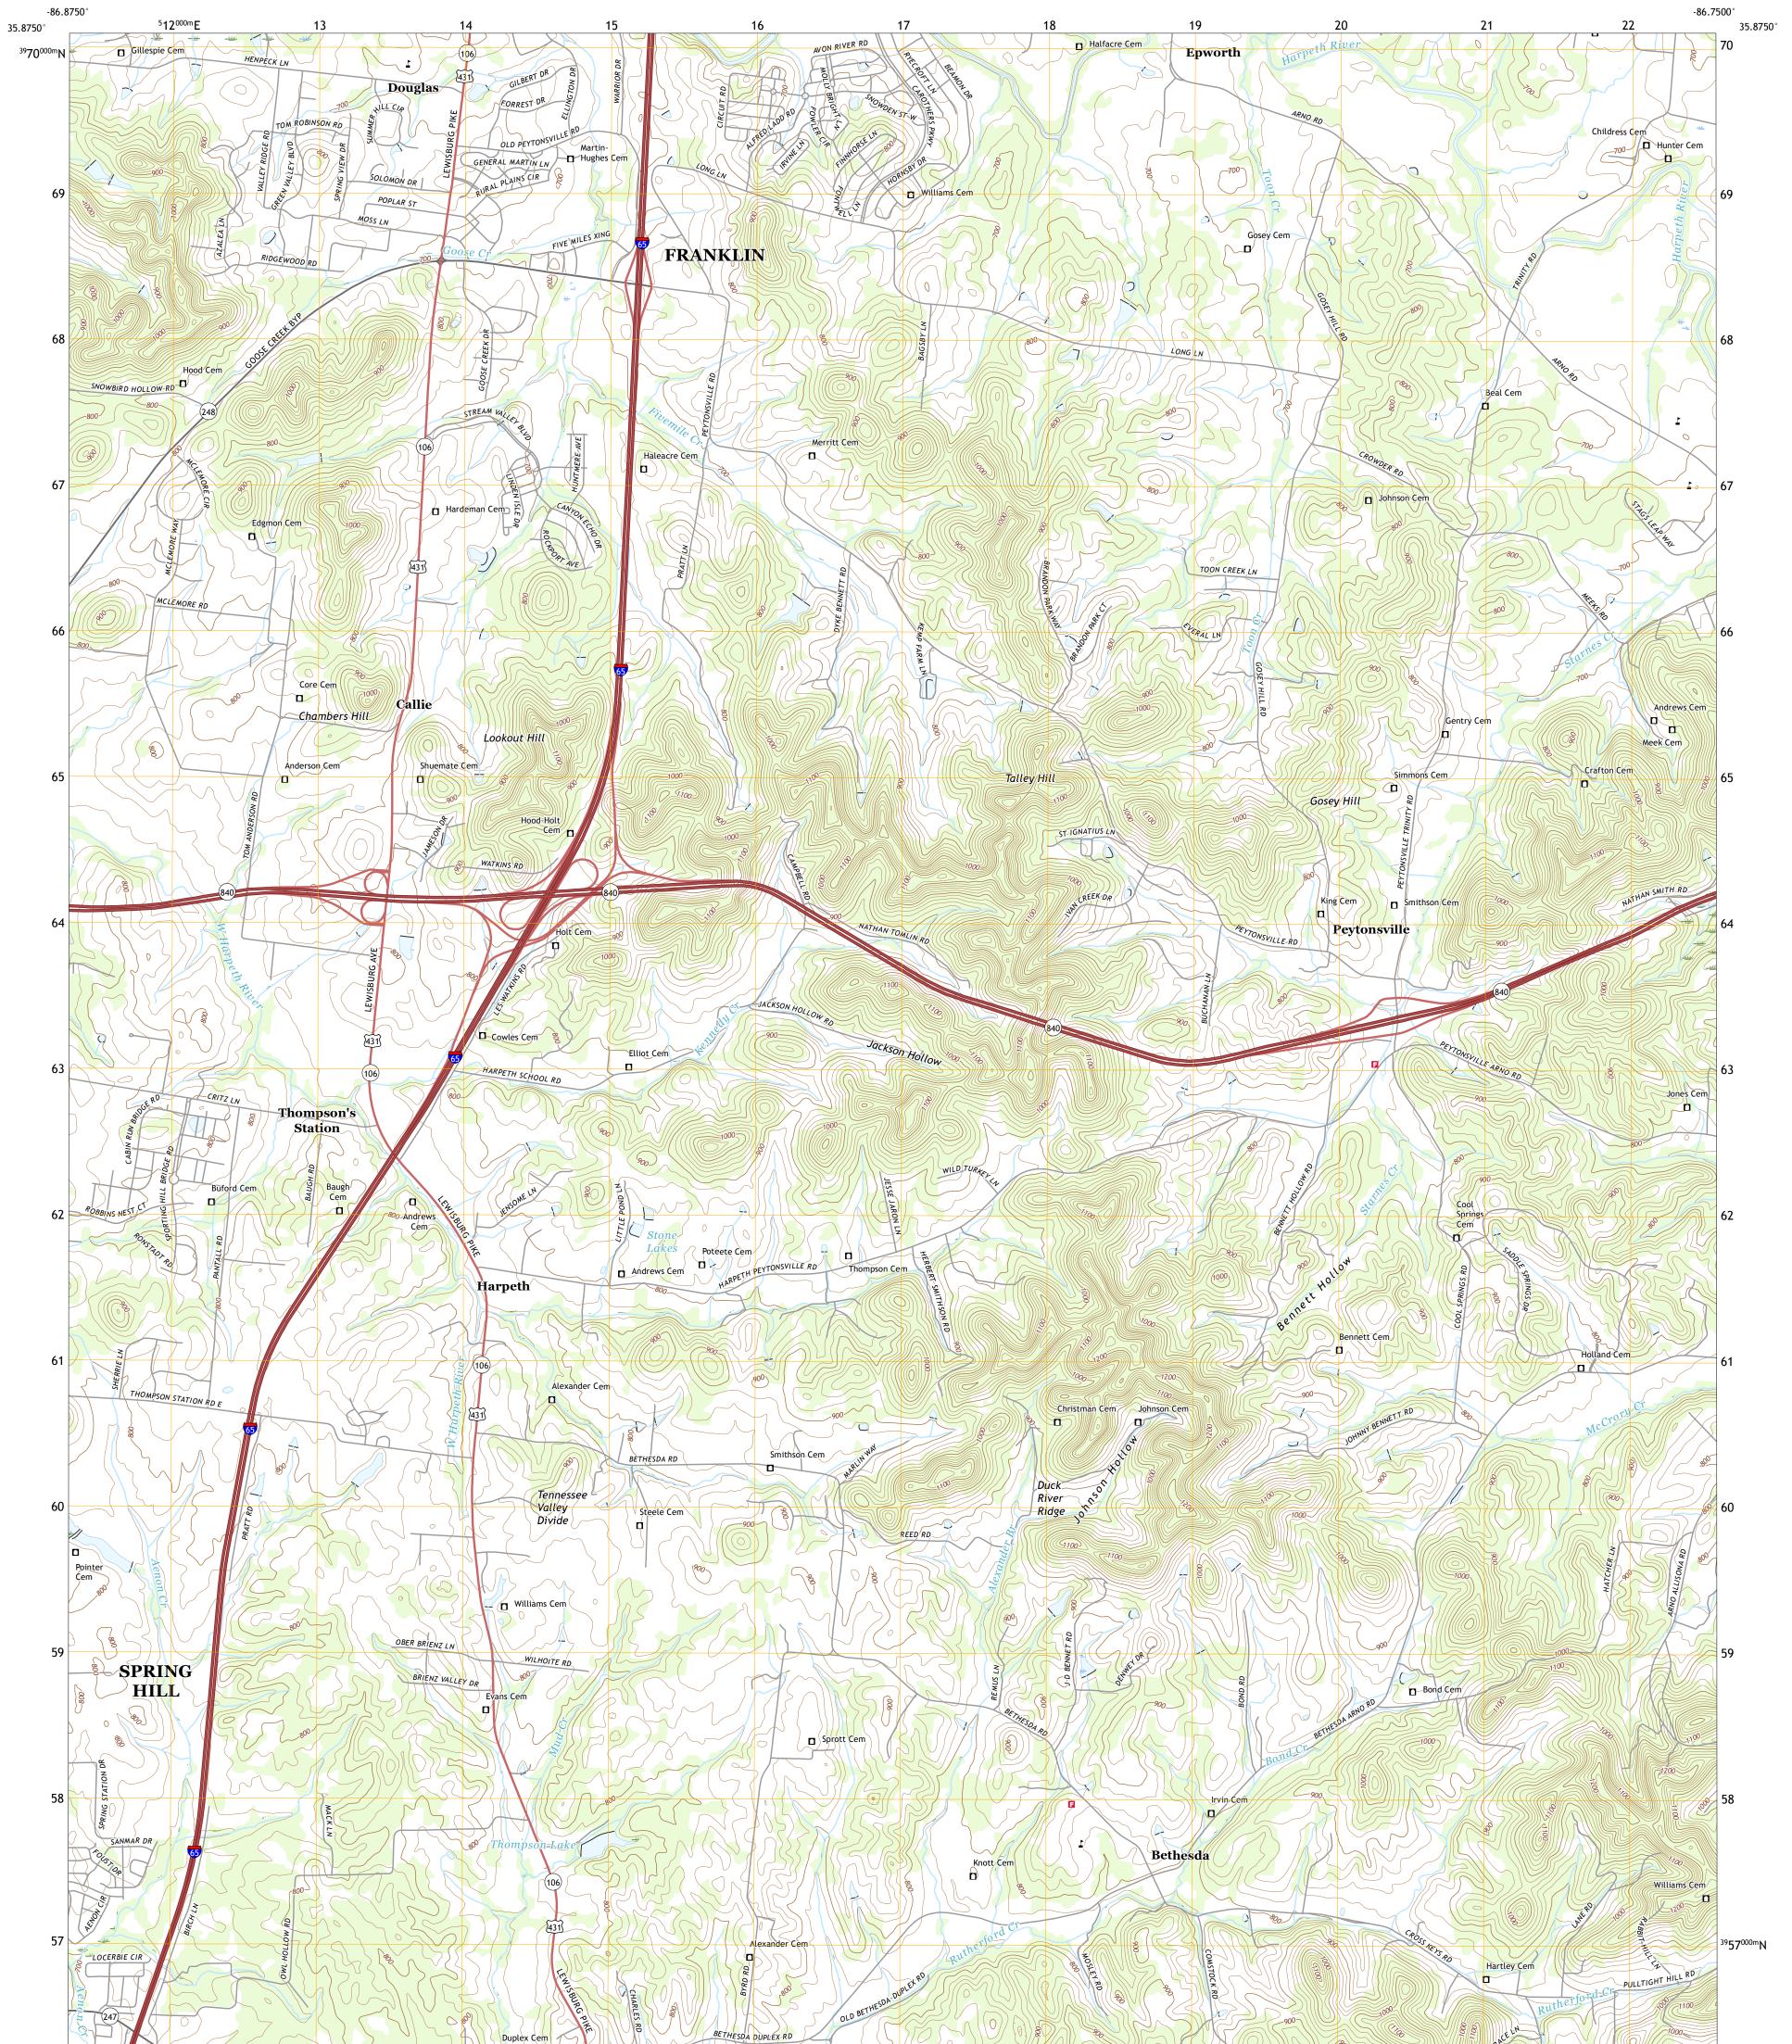

## U.S. DEPARTMENT OF THE INTERIOR U.S. GEOLOGICAL SURVEY

BETHESDA QUADRANGLE **TENNESSEE - WILLIAMSON COUNTY** 7.5-MINUTE SERIES

Produced by the United States Geological Survey North American Datum of 1983 (NAD83) World Geodetic System of 1984 (WGS84). Projection and 1 000-meter grid:Universal Transverse Mercator, Zone 16S This map is not a legal document. Boundaries may be generalized for this map scale. Private lands within government reservations may not be shown. Obtain permission before entering private lands.

.....NAIP, June 2016 - October 2016 U.S. Census Bureau, 2016 - 2019 .....GNIS, 1980 - 2018 Imagery... Roads..... Names.... .....National Hydrography Dataset, 2002 - 2018 .....National Elevation Dataset, 2001 ....Multiple sources; see metadata file 2017 - 2018 Hydrography..... Contours.. Boundaries... ..FWS National Wetlands Inventory 1981 - 2008 Wetlands...

## NSN. 7643016394097 NGA REF NO. US GS X 24 K 3543

State Route