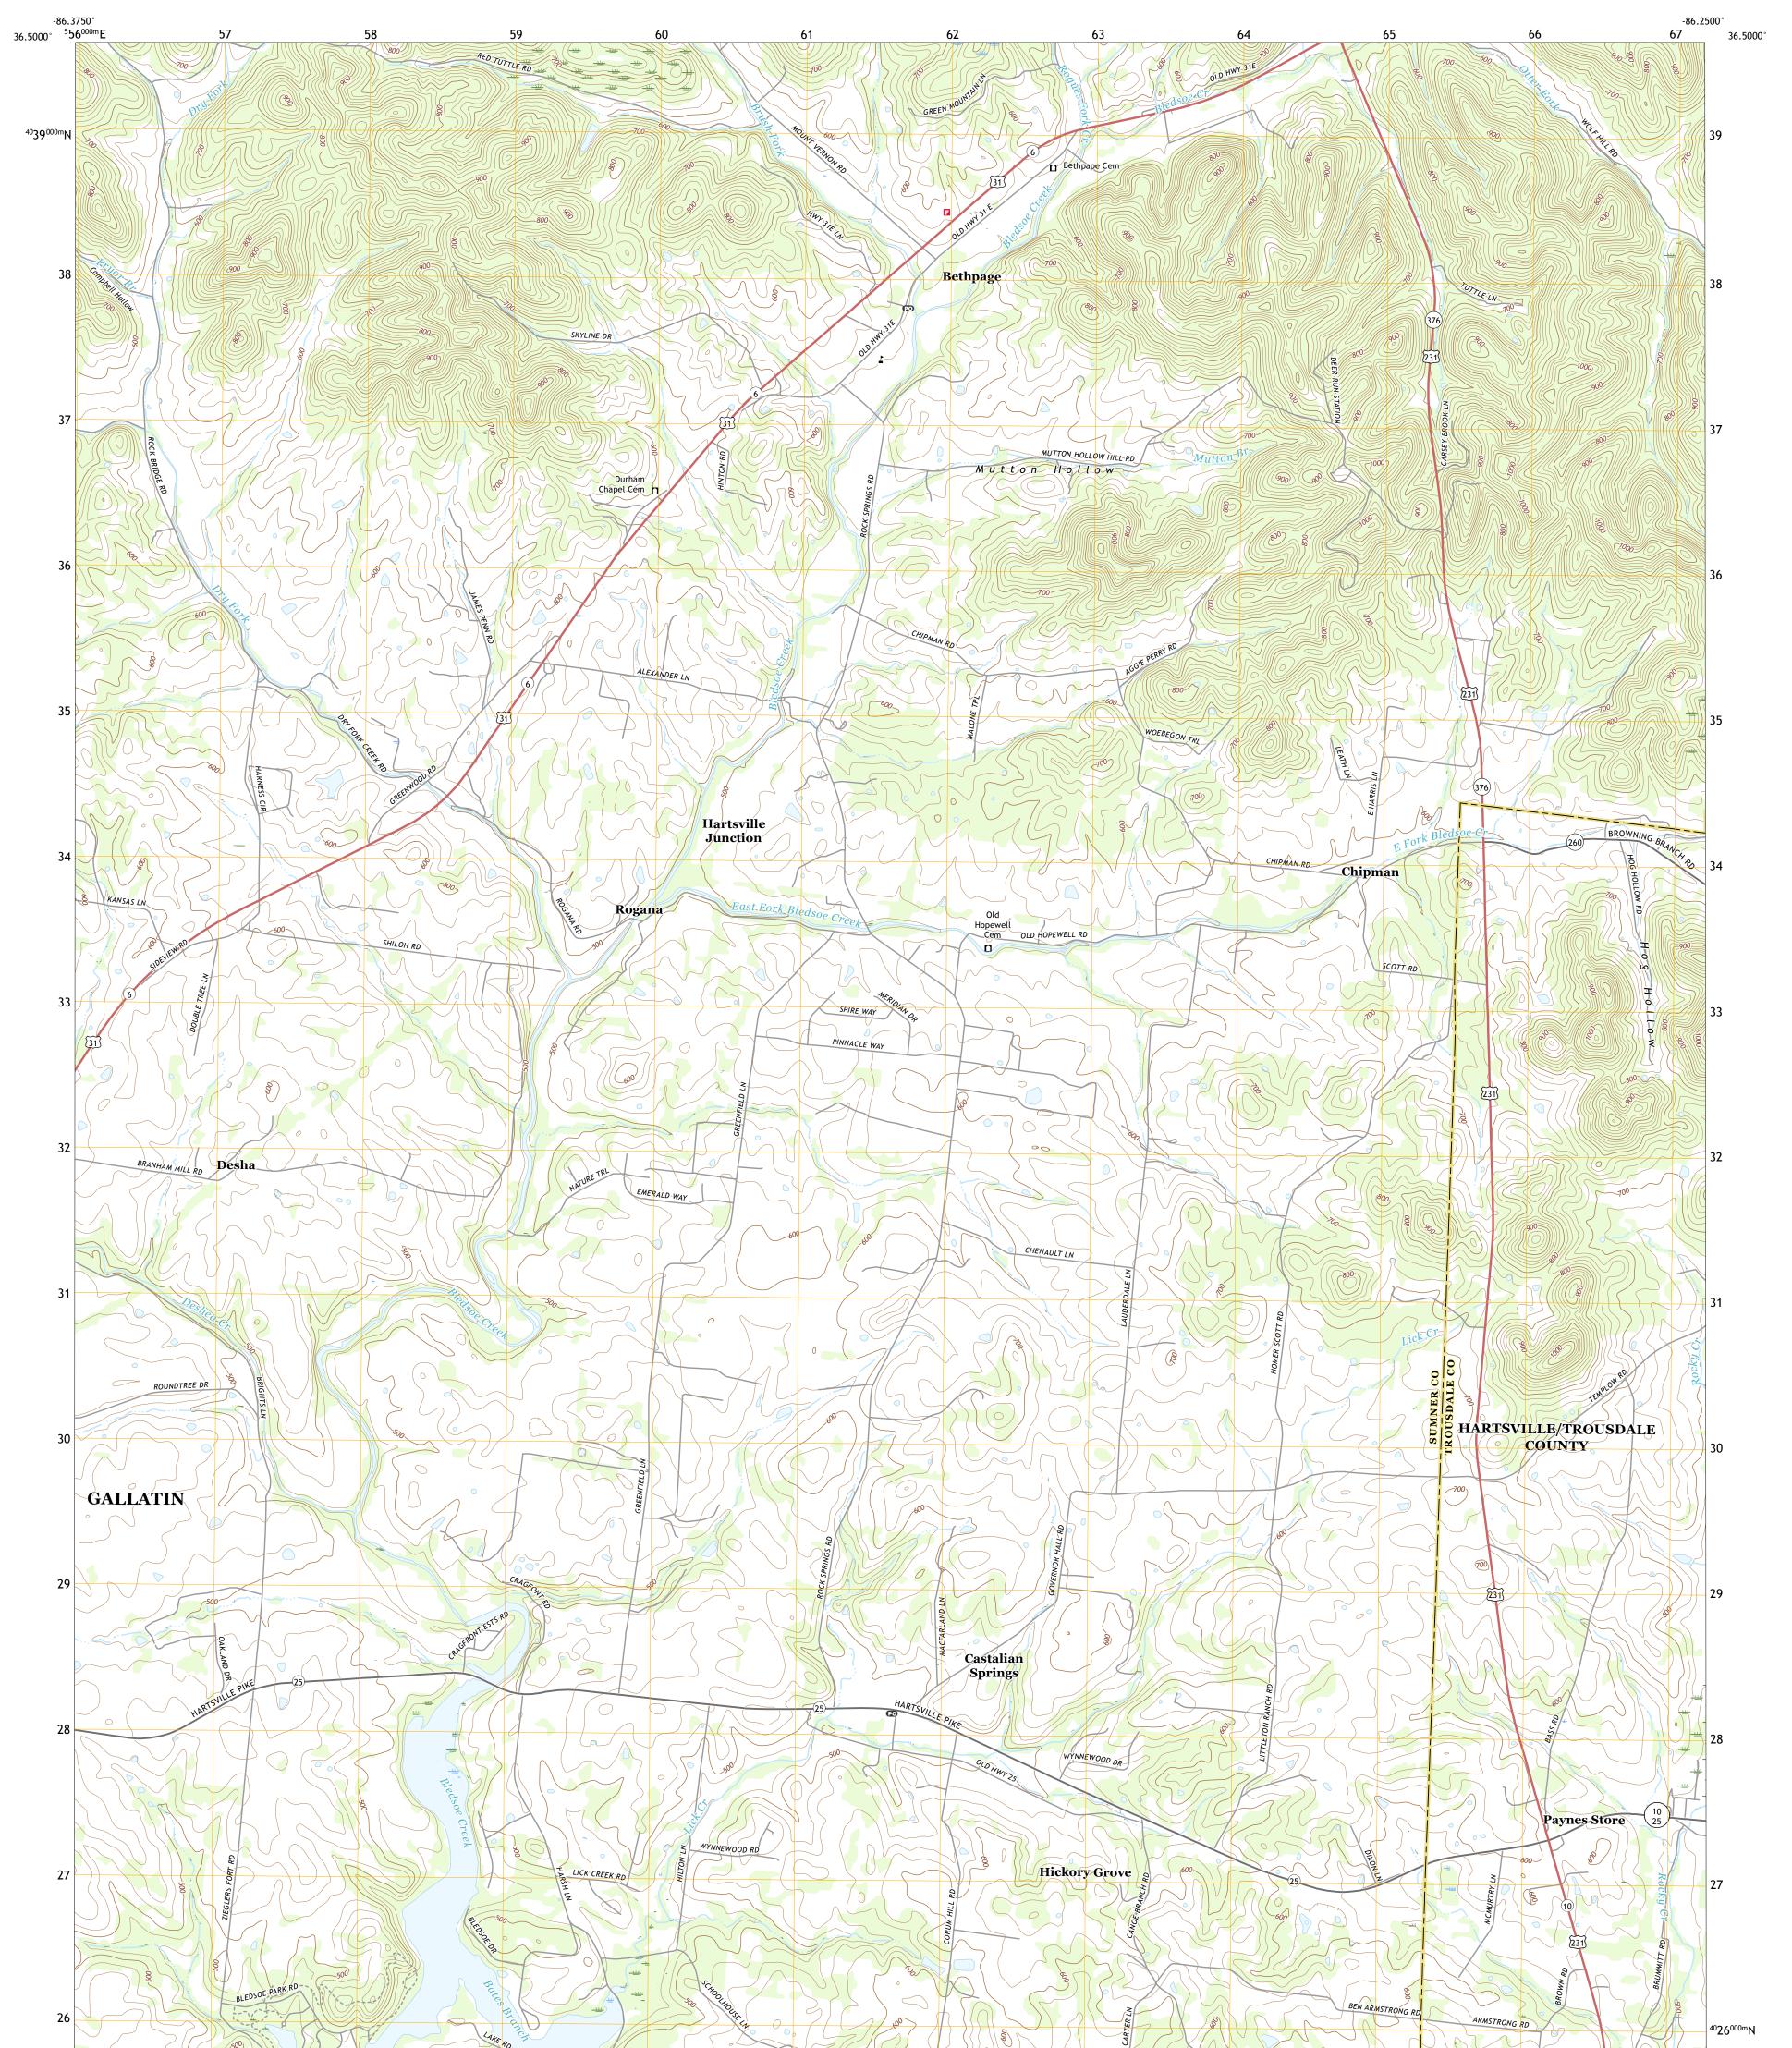

## U.S. DEPARTMENT OF THE INTERIOR U.S. GEOLOGICAL SURVEY

BETHPAGE QUADRANGLE TENNESSEE 7.5-MINUTE SERIES

Produced by the United States Geological Survey North American Datum of 1983 (NAD83) World Geodetic System of 1984 (WGS84). Projection and 1 000-meter grid:Universal Transverse Mercator, Zone 165 This map is not a legal document. Boundaries may be generalized for this map scale. Private lands within government reservations may not be shown. Obtain permission before entering private lands.

Imagery.... Roads..... Names..... Hydrography..... Contours.. Boundaries... ..FWS National Wetlands Inventory 1980 - 1981 Wetlands...

## NSN. 7643016394099 NGA REF NO. US GS X 24 K 3549

\_\_\_\_

State Route