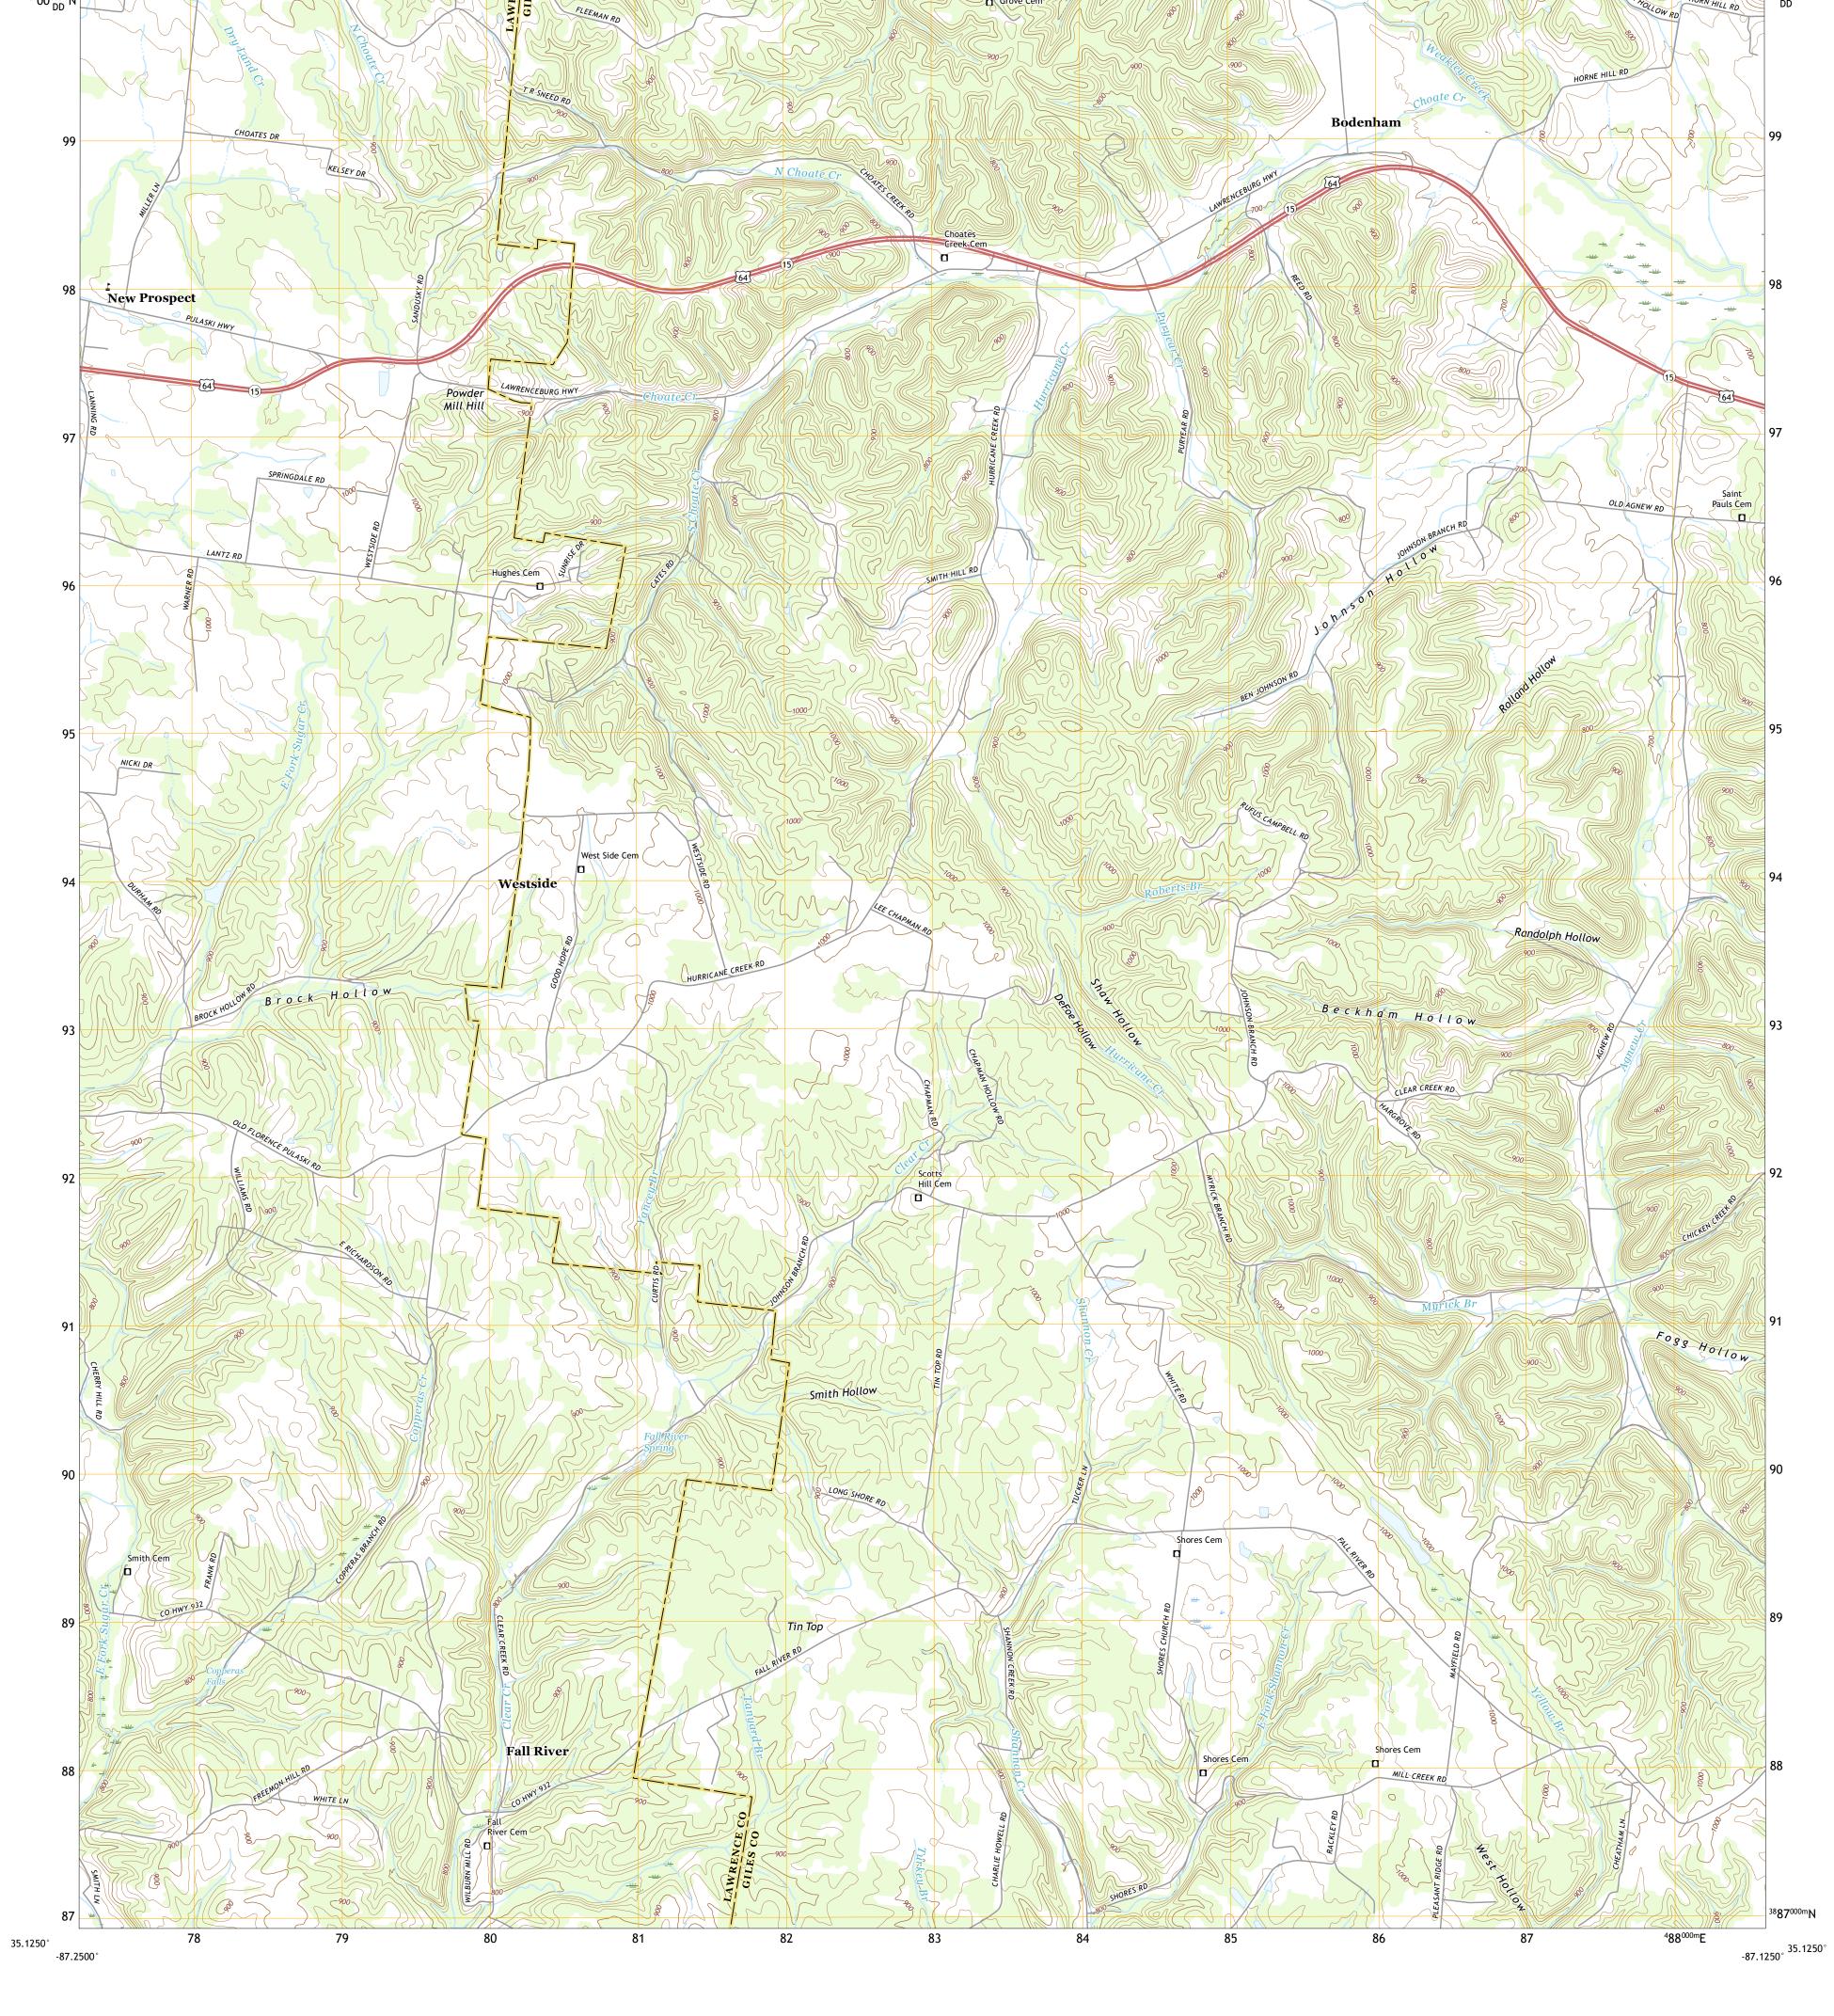

Produced by the United States Geological Survey North American Datum of 1983 (NAD83) World Geodetic System of 1984 (WGS84). Projection and 1 000-meter grid:Universal Transverse Mercator, Zone 16S This map is not a legal document. Boundaries may be generalized for this map scale. Private lands within government reservations may not be shown. Obtain permission before entering private lands. Imagery.... Roads..... Names..... Hydrography..... Boundaries... Wetlands