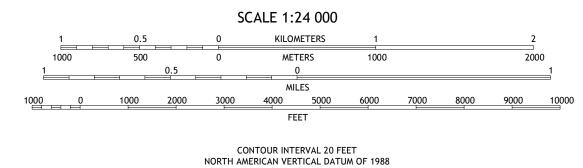

Produced by the United States Geological Survey North American Datum of 1983 (NAD83) World Geodetic System of 1984 (WGS84). Projection and 1 000-meter grid:Universal Transverse Mercator, Zone 16S This map is not a legal document. Boundaries may be generalized for this map scale. Private lands within government reservations may not be shown. Obtain permission before entering private lands. Imagery.... Roads..... Names..... Hydrography..... Boundaries... Wetlands



DD

Grid Zone Designation 16S



This map was produced to conform with the National Geospatial Program US Topo Product Standard, 2011. A metadata file associated with this product is draft version 0.6.18



TENNESSEE