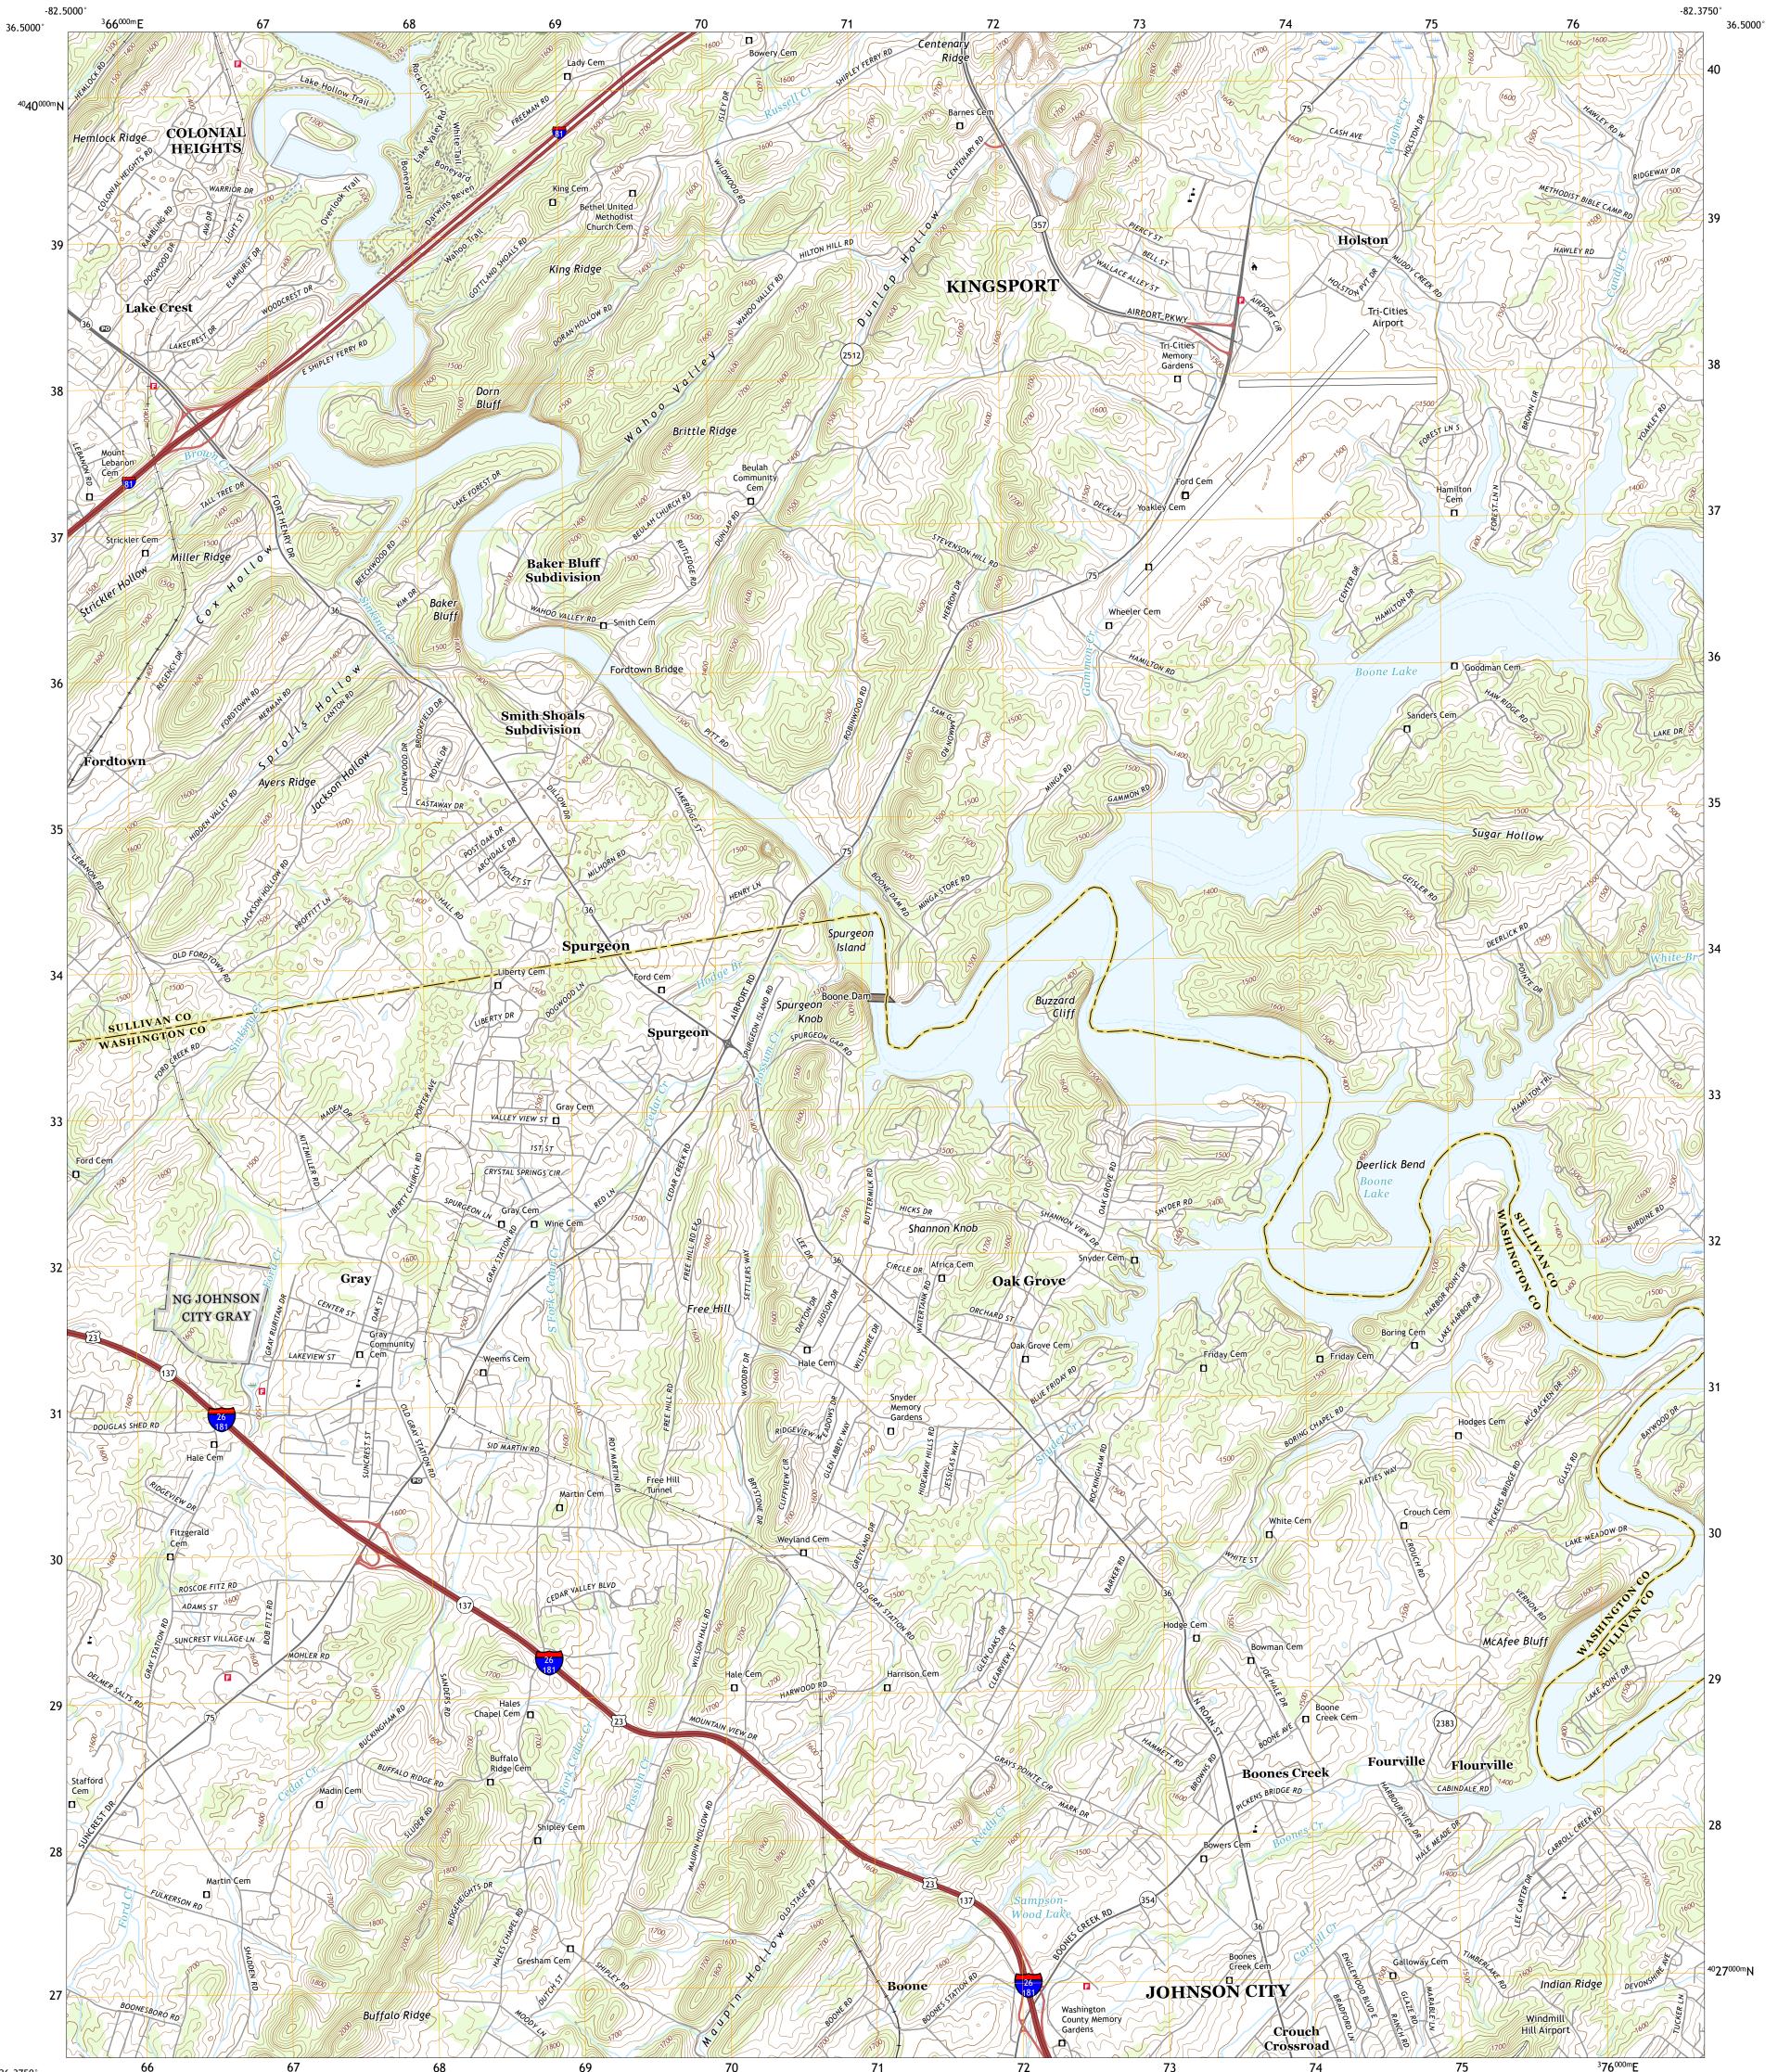

## U.S. DEPARTMENT OF THE INTERIOR U.S. GEOLOGICAL SURVEY

BOONE DAM QUADRANGLE TENNESSEE 7.5-MINUTE SERIES

Produced by the United States Geological Survey North American Datum of 1983 (NAD83) World Geodetic System of 1984 (WGS84). Projection and 1 000-meter grid: Universal Transverse Mercator, Zone 17S This map is not a legal document. Boundaries may be generalized for this map scale. Private lands within government reservations may not be shown. Obtain permission before entering private lands.

Imagery... Roads..... ...NAIP, April 2016 - October 2016 Names.... .....National Hydrography Dataset, 1899 - 2017 .....National Elevation Dataset, 2017 - 2018 ...Multiple sources; see metadata file 2017 - 2018 Hydrography..... Contours.. Boundaries... ..FWS National Wetlands Inventory 1983 - 2001 Wetlands...