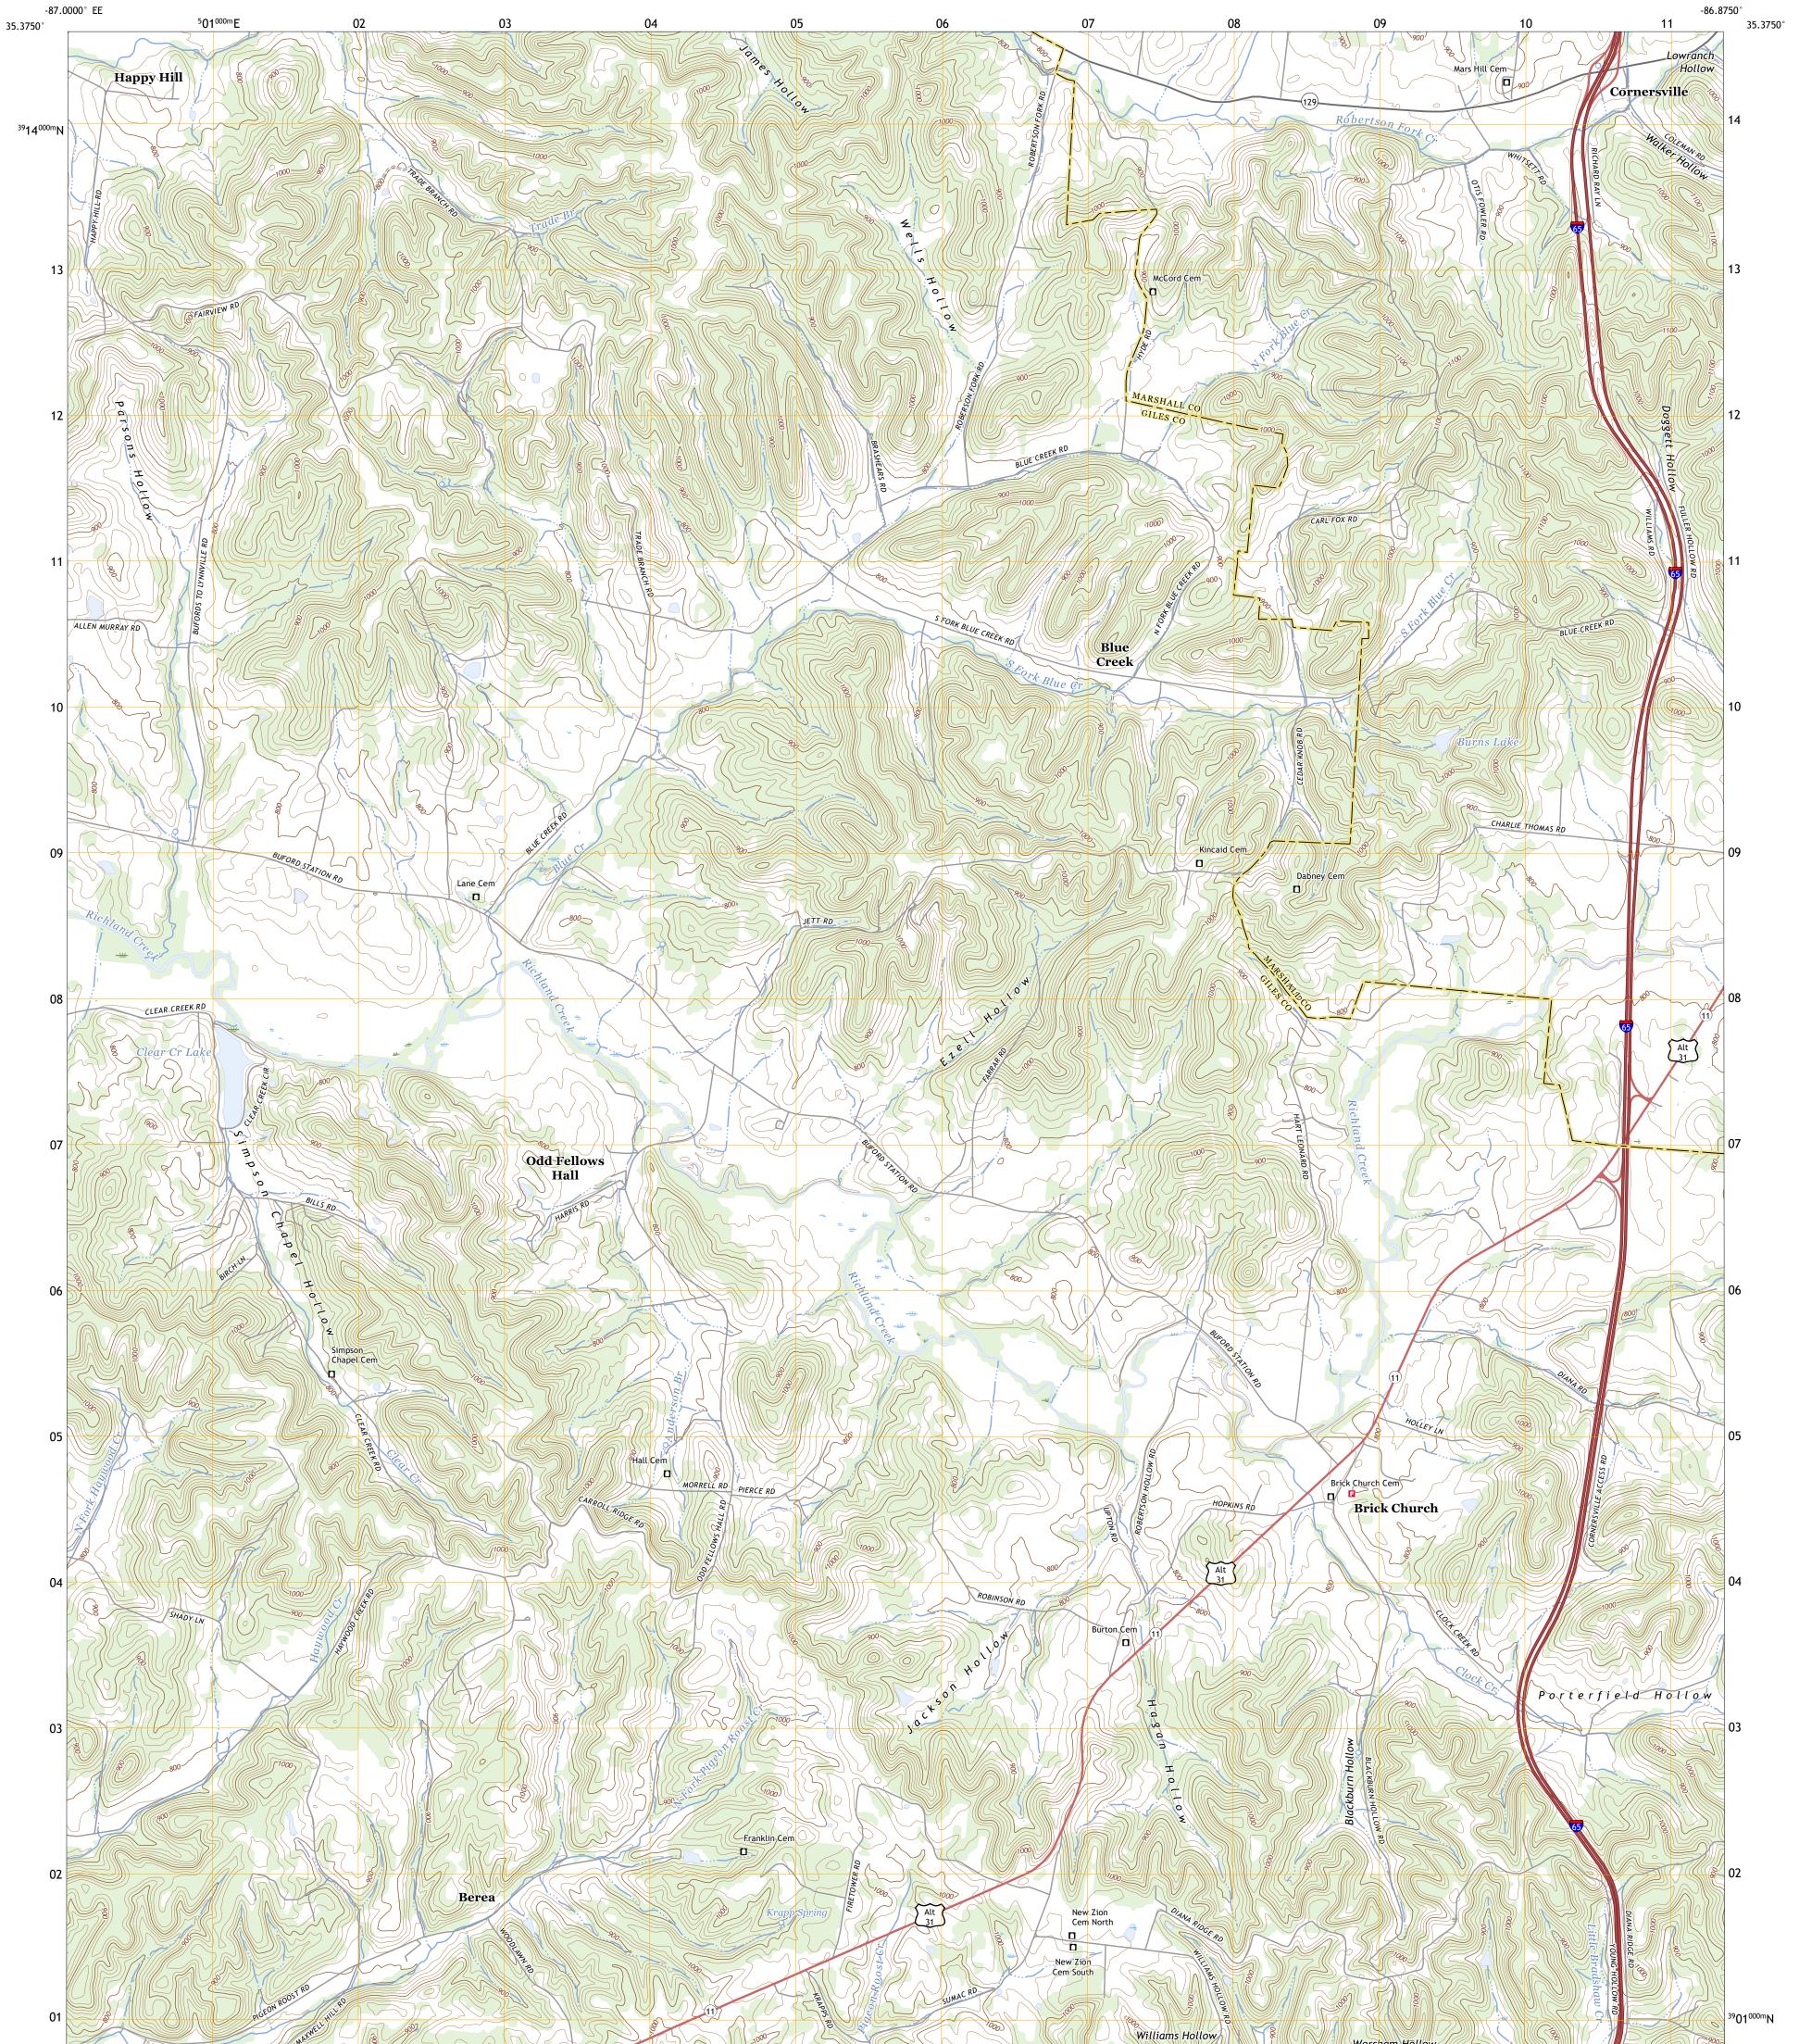

## U.S. DEPARTMENT OF THE INTERIOR U.S. GEOLOGICAL SURVEY

BRICK CHURCH QUADRANGLE TENNESSEE 7.5-MINUTE SERIES

Produced by the United States Geological Survey North American Datum of 1983 (NAD83) World Geodetic System of 1984 (WGS84). Projection and 1 000-meter grid:Universal Transverse Mercator, Zone 165 This map is not a legal document. Boundaries may be generalized for this map scale. Private lands within government reservations may not be shown. Obtain permission before entering private lands.

Imagery.... Roads..... Names..... Hydrography..... Contours.. Boundaries.... ..FWS National Wetlands Inventory 1981 Wetlands...

ROAD CLASSIFICATION Local Connector Local Road \_\_\_\_\_ 4WD \_\_\_\_\_ US Route State Route