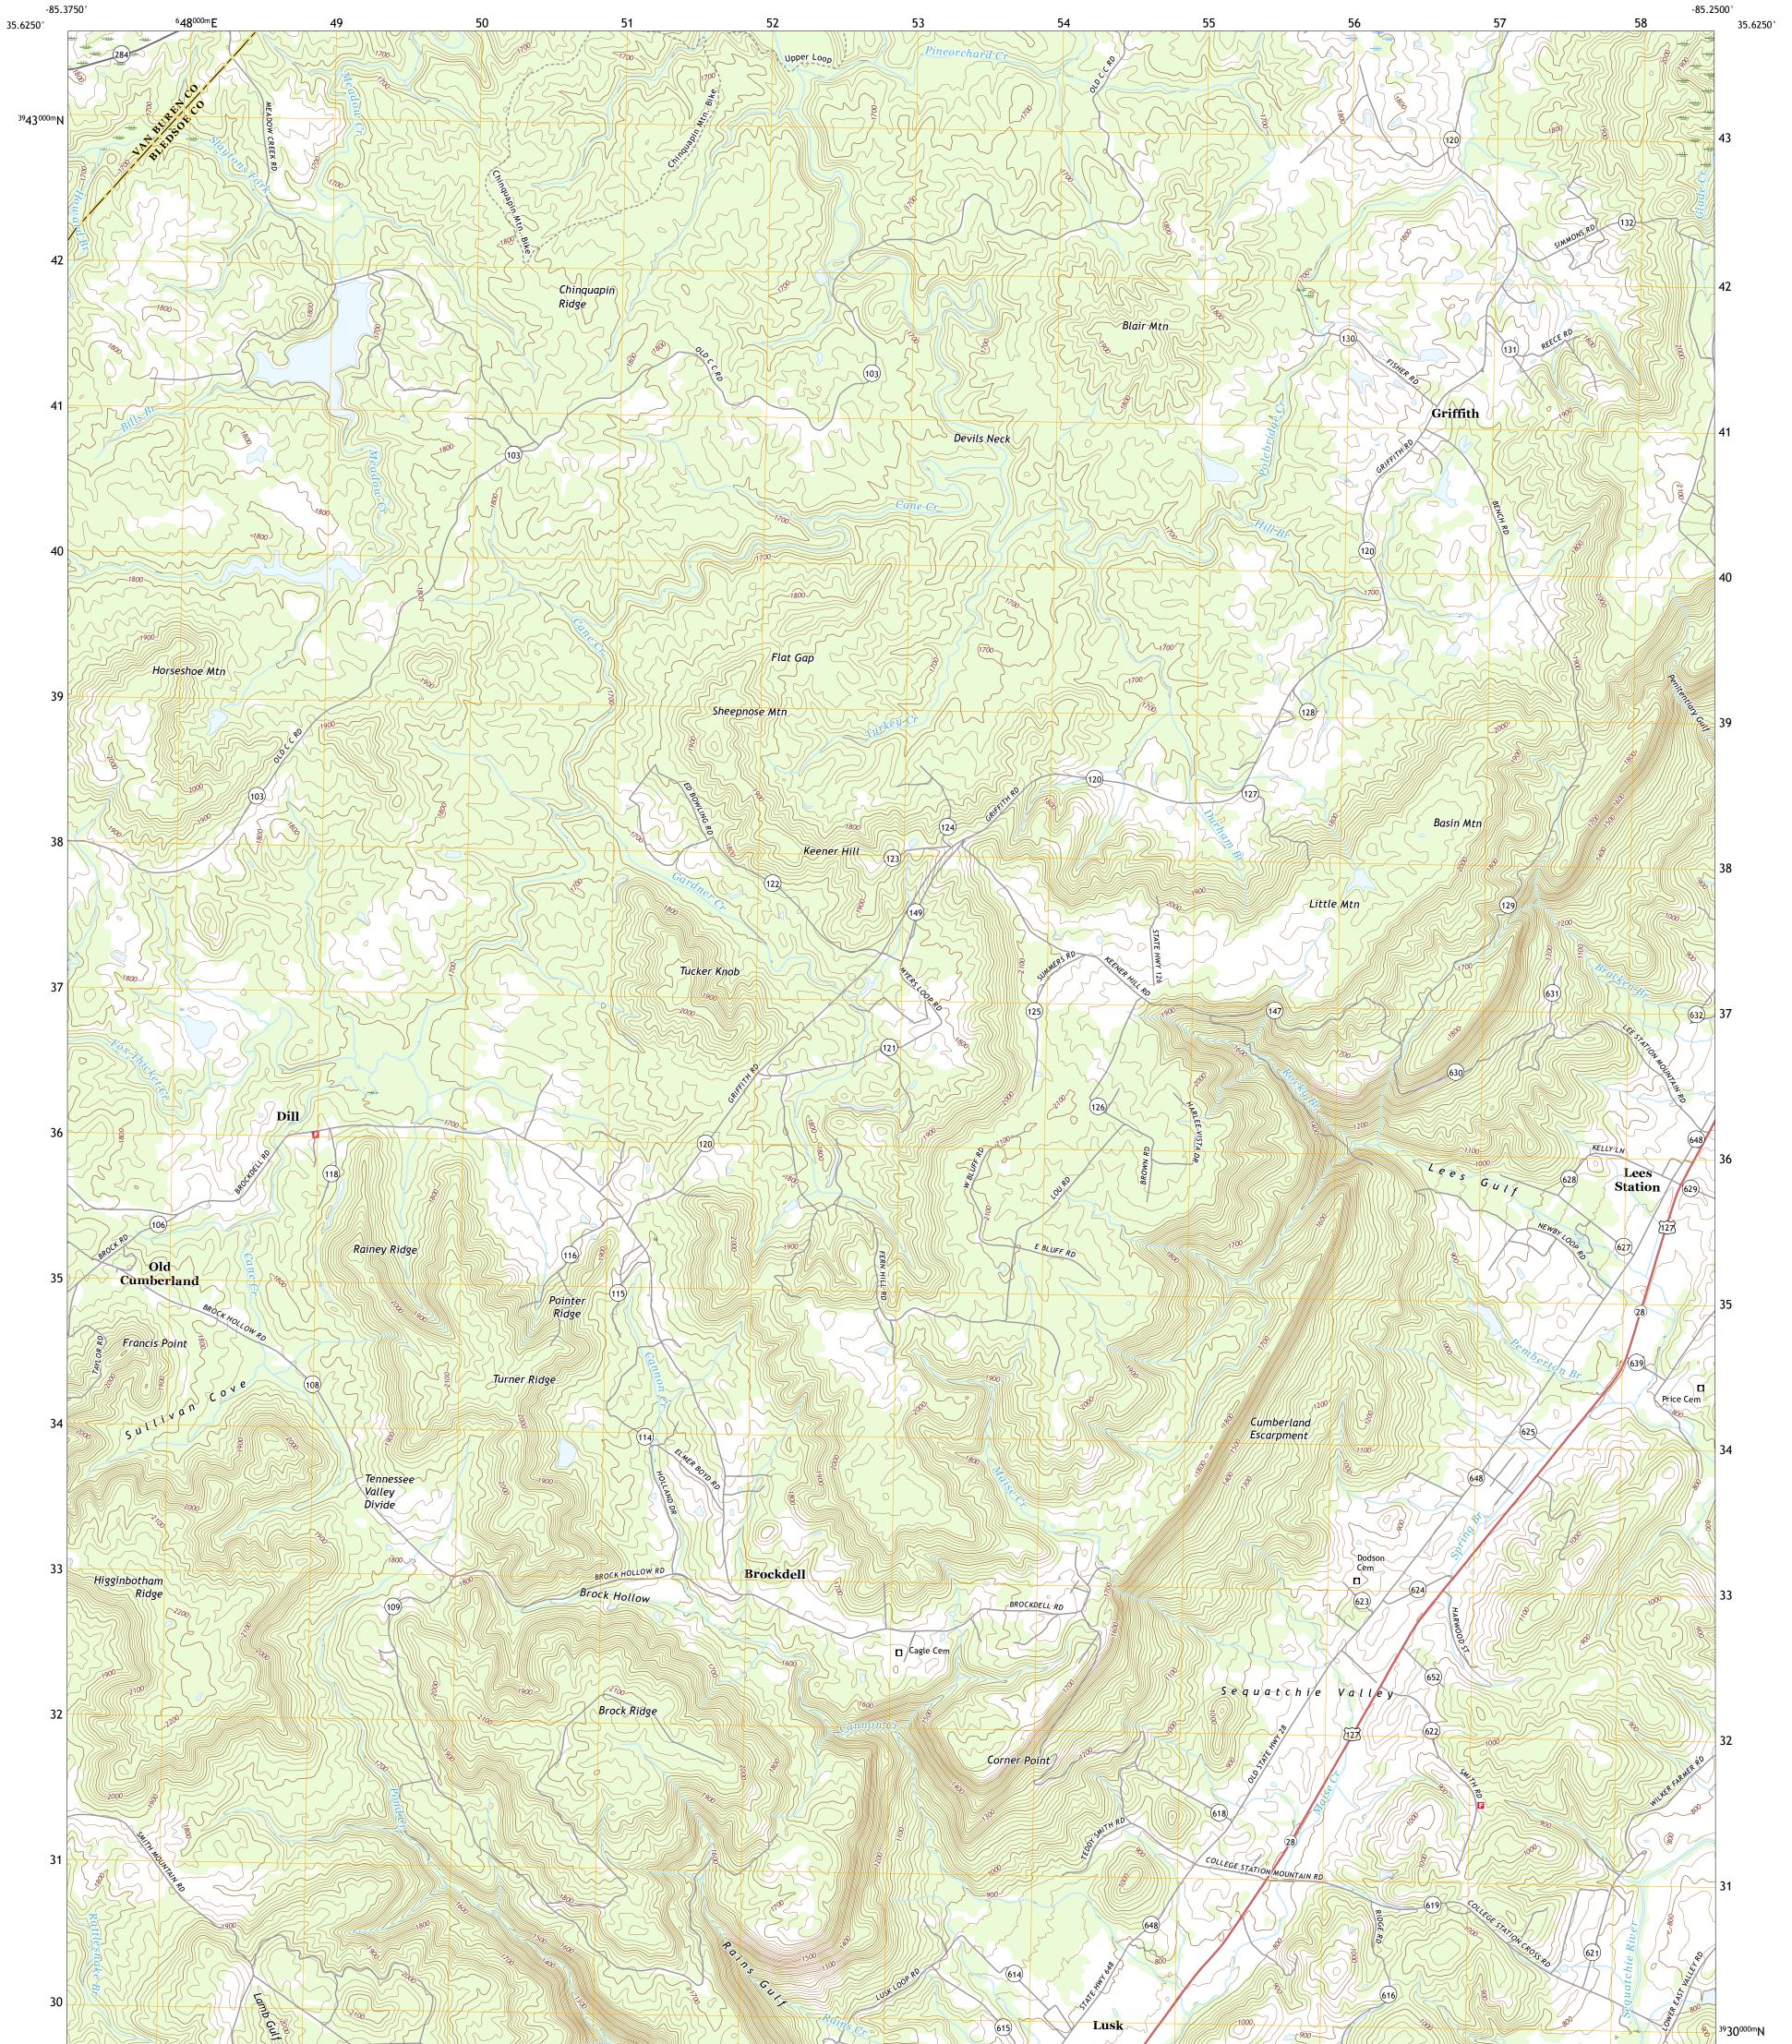

## U.S. DEPARTMENT OF THE INTERIOR U.S. GEOLOGICAL SURVEY

BROCKDELL QUADRANGLE TENNESSEE 7.5-MINUTE SERIES

Produced by the United States Geological Survey North American Datum of 1983 (NAD83) World Geodetic System of 1984 (WGS84). Projection and 1 000-meter grid:Universal Transverse Mercator, Zone 165 This map is not a legal document. Boundaries may be generalized for this map scale. Private lands within government reservations may not be shown. Obtain permission before entering private lands.