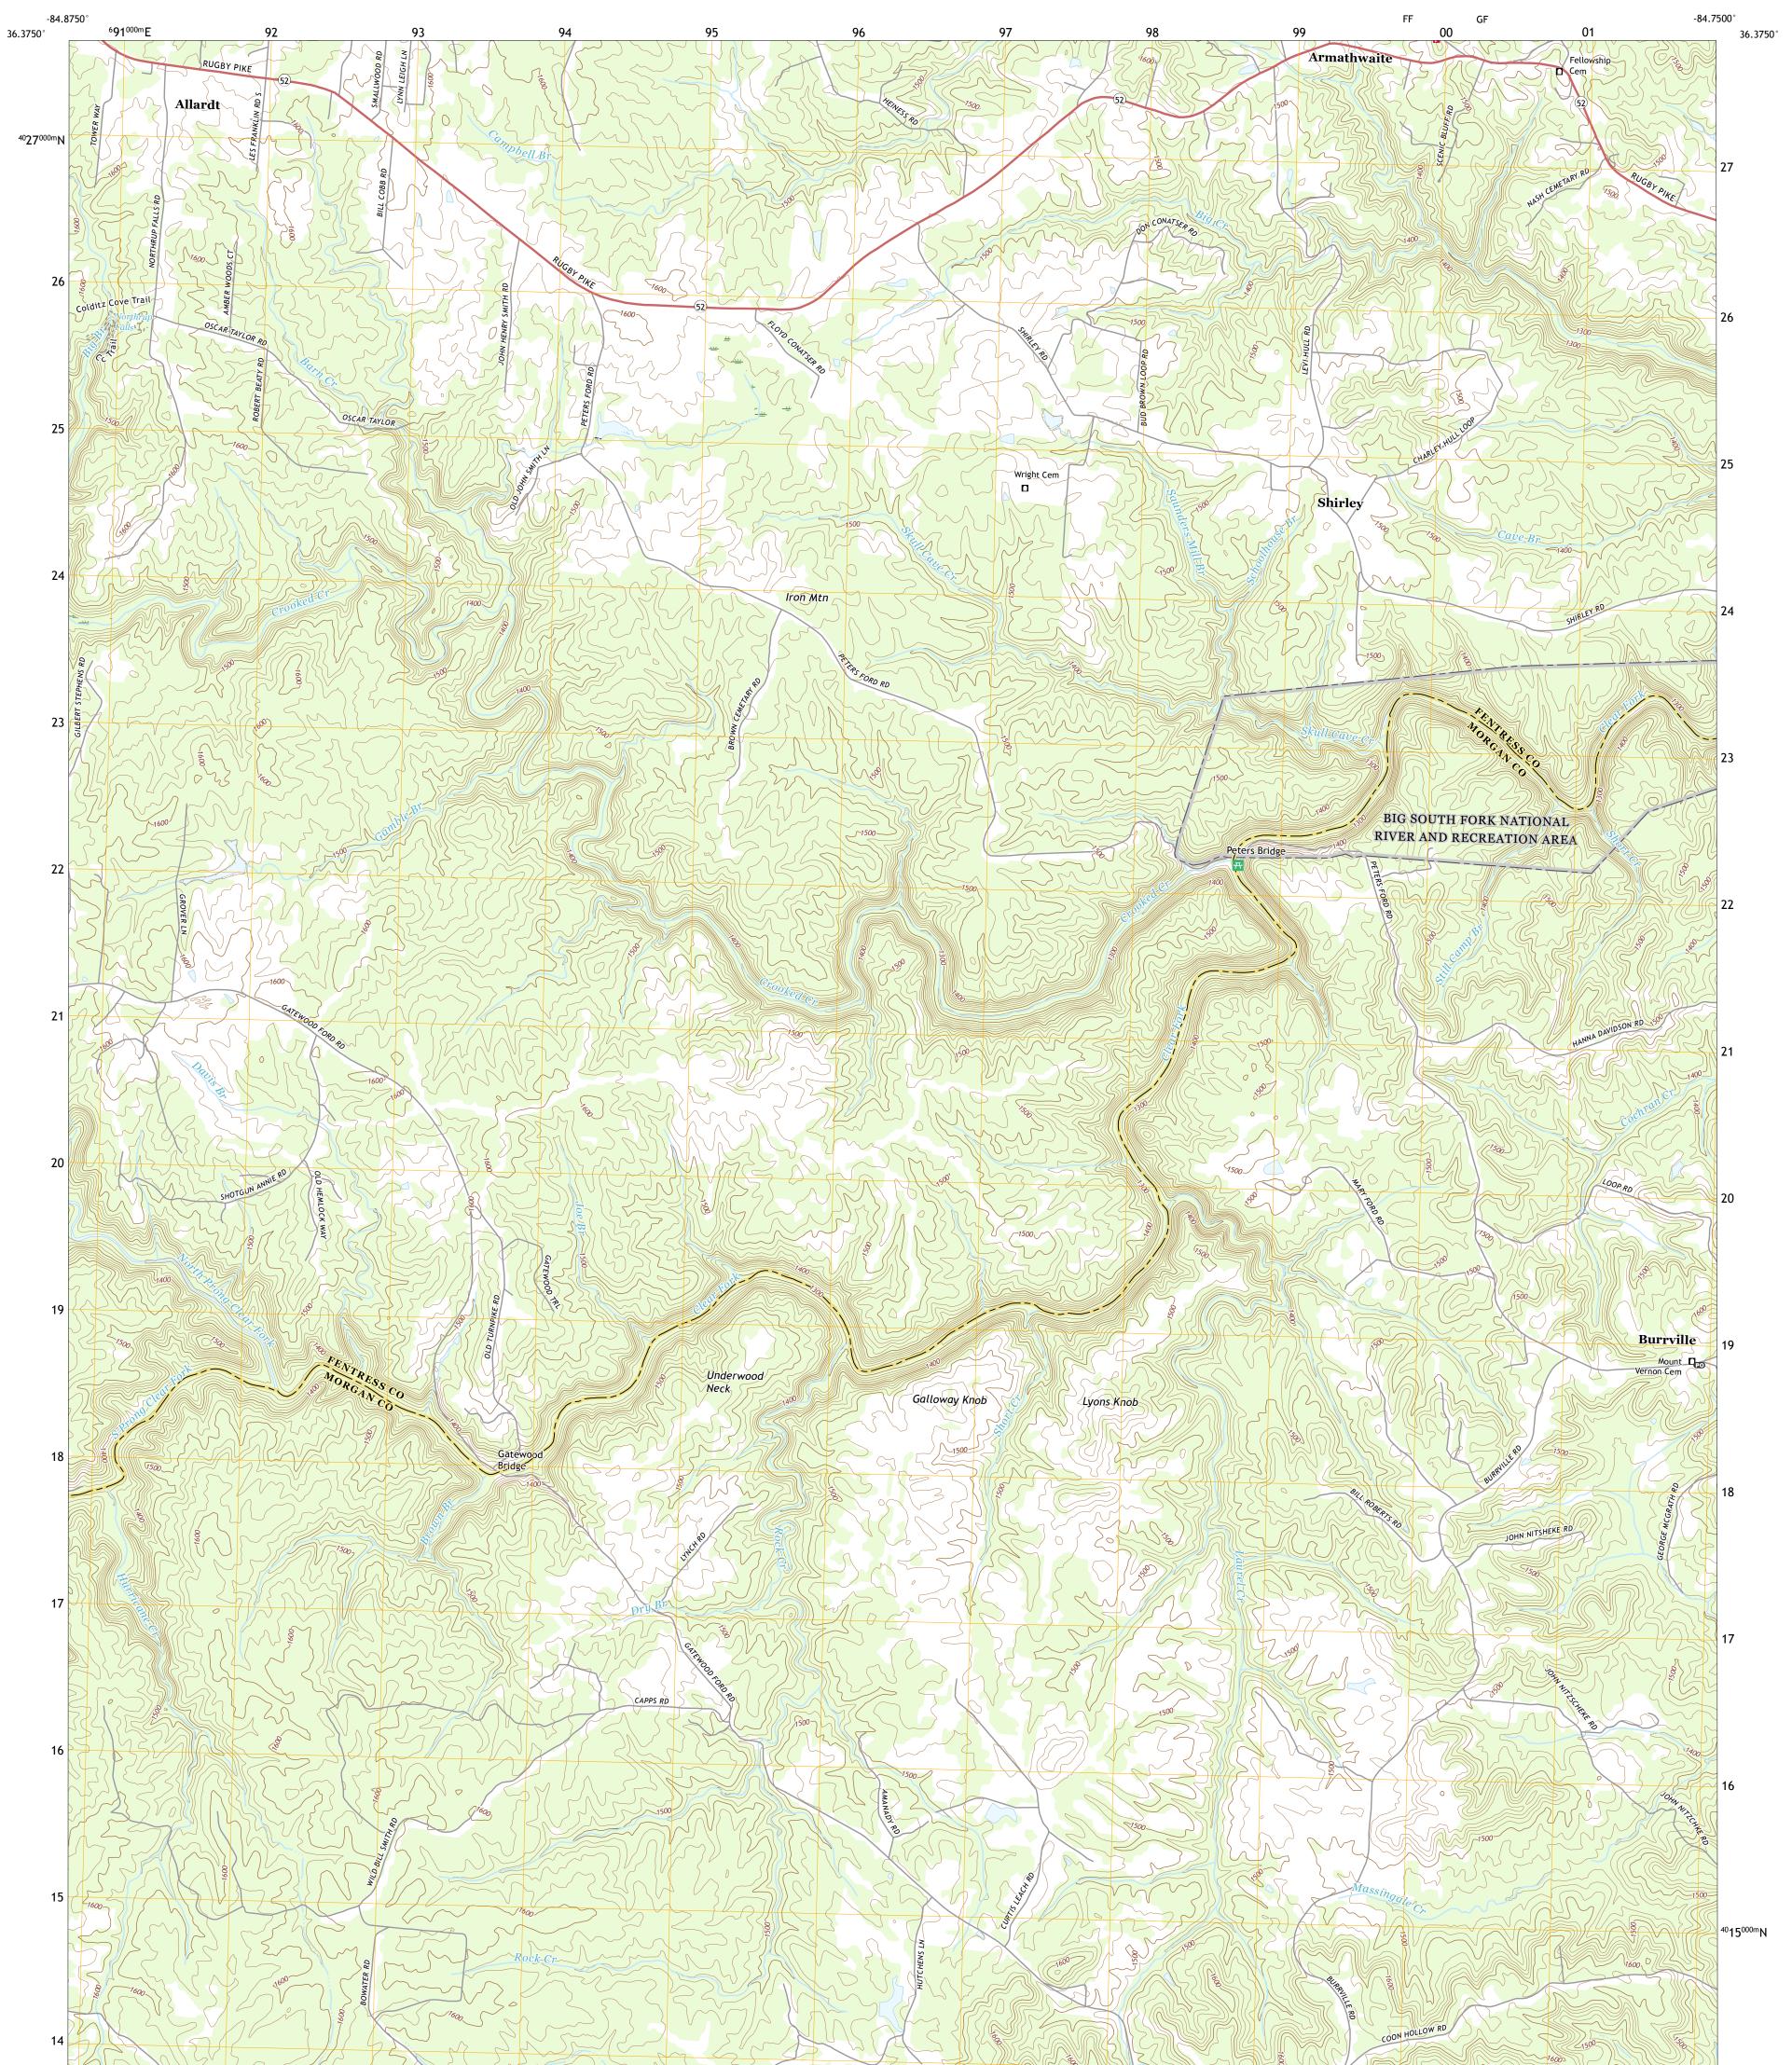

## U.S. DEPARTMENT OF THE INTERIOR U.S. GEOLOGICAL SURVEY

BURRVILLE QUADRANGLE TENNESSEE 7.5-MINUTE SERIES

Produced by the United States Geological Survey North American Datum of 1983 (NAD83) World Geodetic System of 1984 (WGS84). Projection and 1 000-meter grid:Universal Transverse Mercator, Zone 165 This map is not a legal document. Boundaries may be generalized for this map scale. Private lands within government reservations may not be shown. Obtain permission before entering private lands.