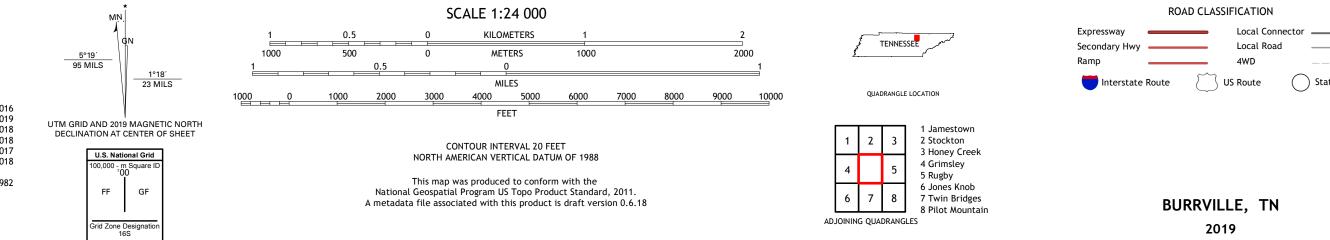

## U.S. DEPARTMENT OF THE INTERIOR U.S. GEOLOGICAL SURVEY

BURRVILLE QUADRANGLE TENNESSEE 7.5-MINUTE SERIES

Produced by the United States Geological Survey North American Datum of 1983 (NAD83) World Geodetic System of 1984 (WGS84). Projection and 1 000-meter grid:Universal Transverse Mercator, Zone 165 This map is not a legal document. Boundaries may be generalized for this map scale. Private lands within government reservations may not be shown. Obtain permission before entering private lands.

......NAIP, September 2016 - October 2016 U.S. Census Bureau, 2016 - 2019 .......GNIS, 1980 - 2018 ......National Hydrography Dataset, 2001 - 2018 .....National Elevation Dataset, 2017 .....Multiple sources; see metadata file 2017 - 2018 Imagery.... Roads..... Names..... Hydrography..... Contours.... Boundaries... Wetlands... National ..FWS 1982 Wetlands Inventory