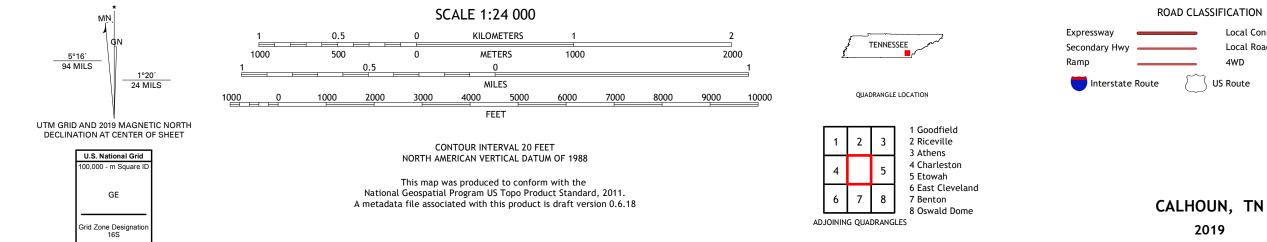

## U.S. DEPARTMENT OF THE INTERIOR U.S. GEOLOGICAL SURVEY

CALHOUN QUADRANGLE TENNESSEE 7.5-MINUTE SERIES

Produced by the United States Geological Survey North American Datum of 1983 (NAD83) World Geodetic System of 1984 (WGS84). Projection and 1 000-meter grid:Universal Transverse Mercator, Zone 16S This map is not a legal document. Boundaries may be generalized for this map scale. Private lands within government reservations may not be shown. Obtain permission before entering private lands.