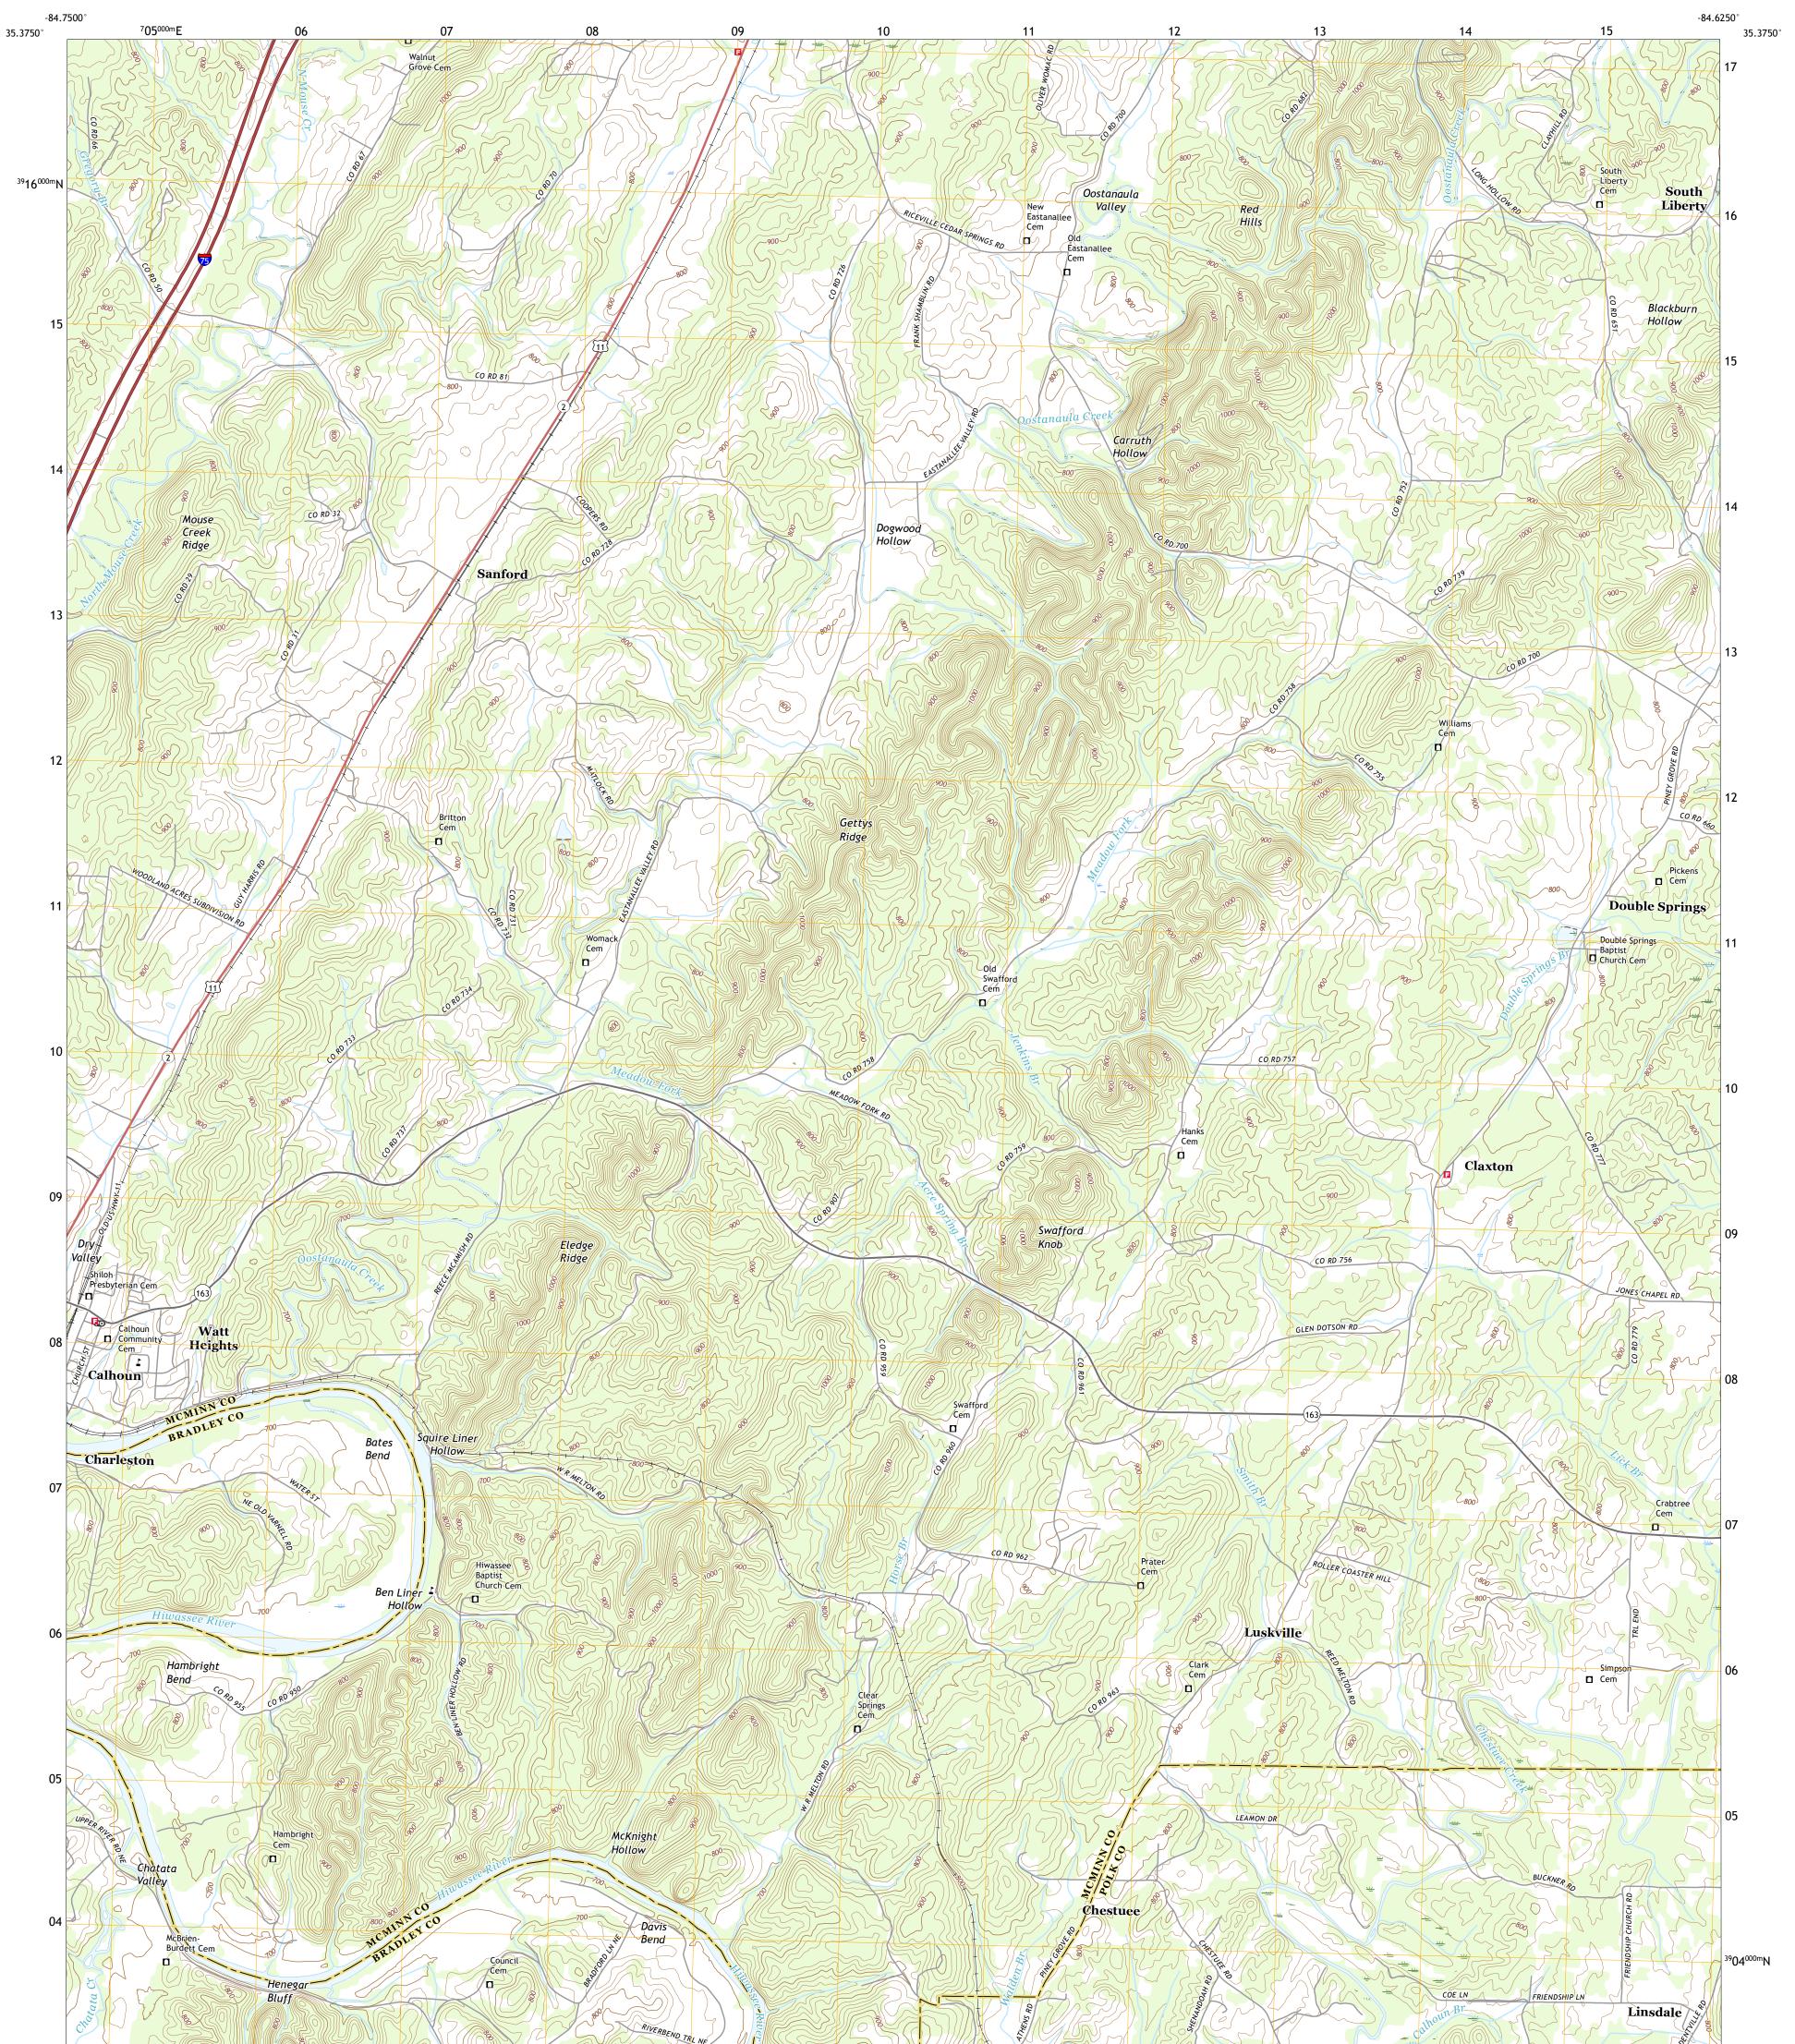

## U.S. DEPARTMENT OF THE INTERIOR U.S. GEOLOGICAL SURVEY

CALHOUN QUADRANGLE TENNESSEE 7.5-MINUTE SERIES

Produced by the United States Geological Survey North American Datum of 1983 (NAD83) World Geodetic System of 1984 (WGS84). Projection and 1 000-meter grid:Universal Transverse Mercator, Zone 16S This map is not a legal document. Boundaries may be generalized for this map scale. Private lands within government reservations may not be shown. Obtain permission before entering private lands.

.....NAIP, June 2016 - October 2016 U.S. Census Bureau, 2016 - 2019 .....GNIS, 1980 - 2019 Imagery... Roads..... Names.... .....National Hydrography Dataset, 2005 - 2017 .....National Elevation Dataset, 2017 ....Multiple sources; see metadata file 2017 - 2018 Hydrography..... Contours.. Boundaries... ..FWS National Wetlands Inventory 1982 - 1984 Wetlands...