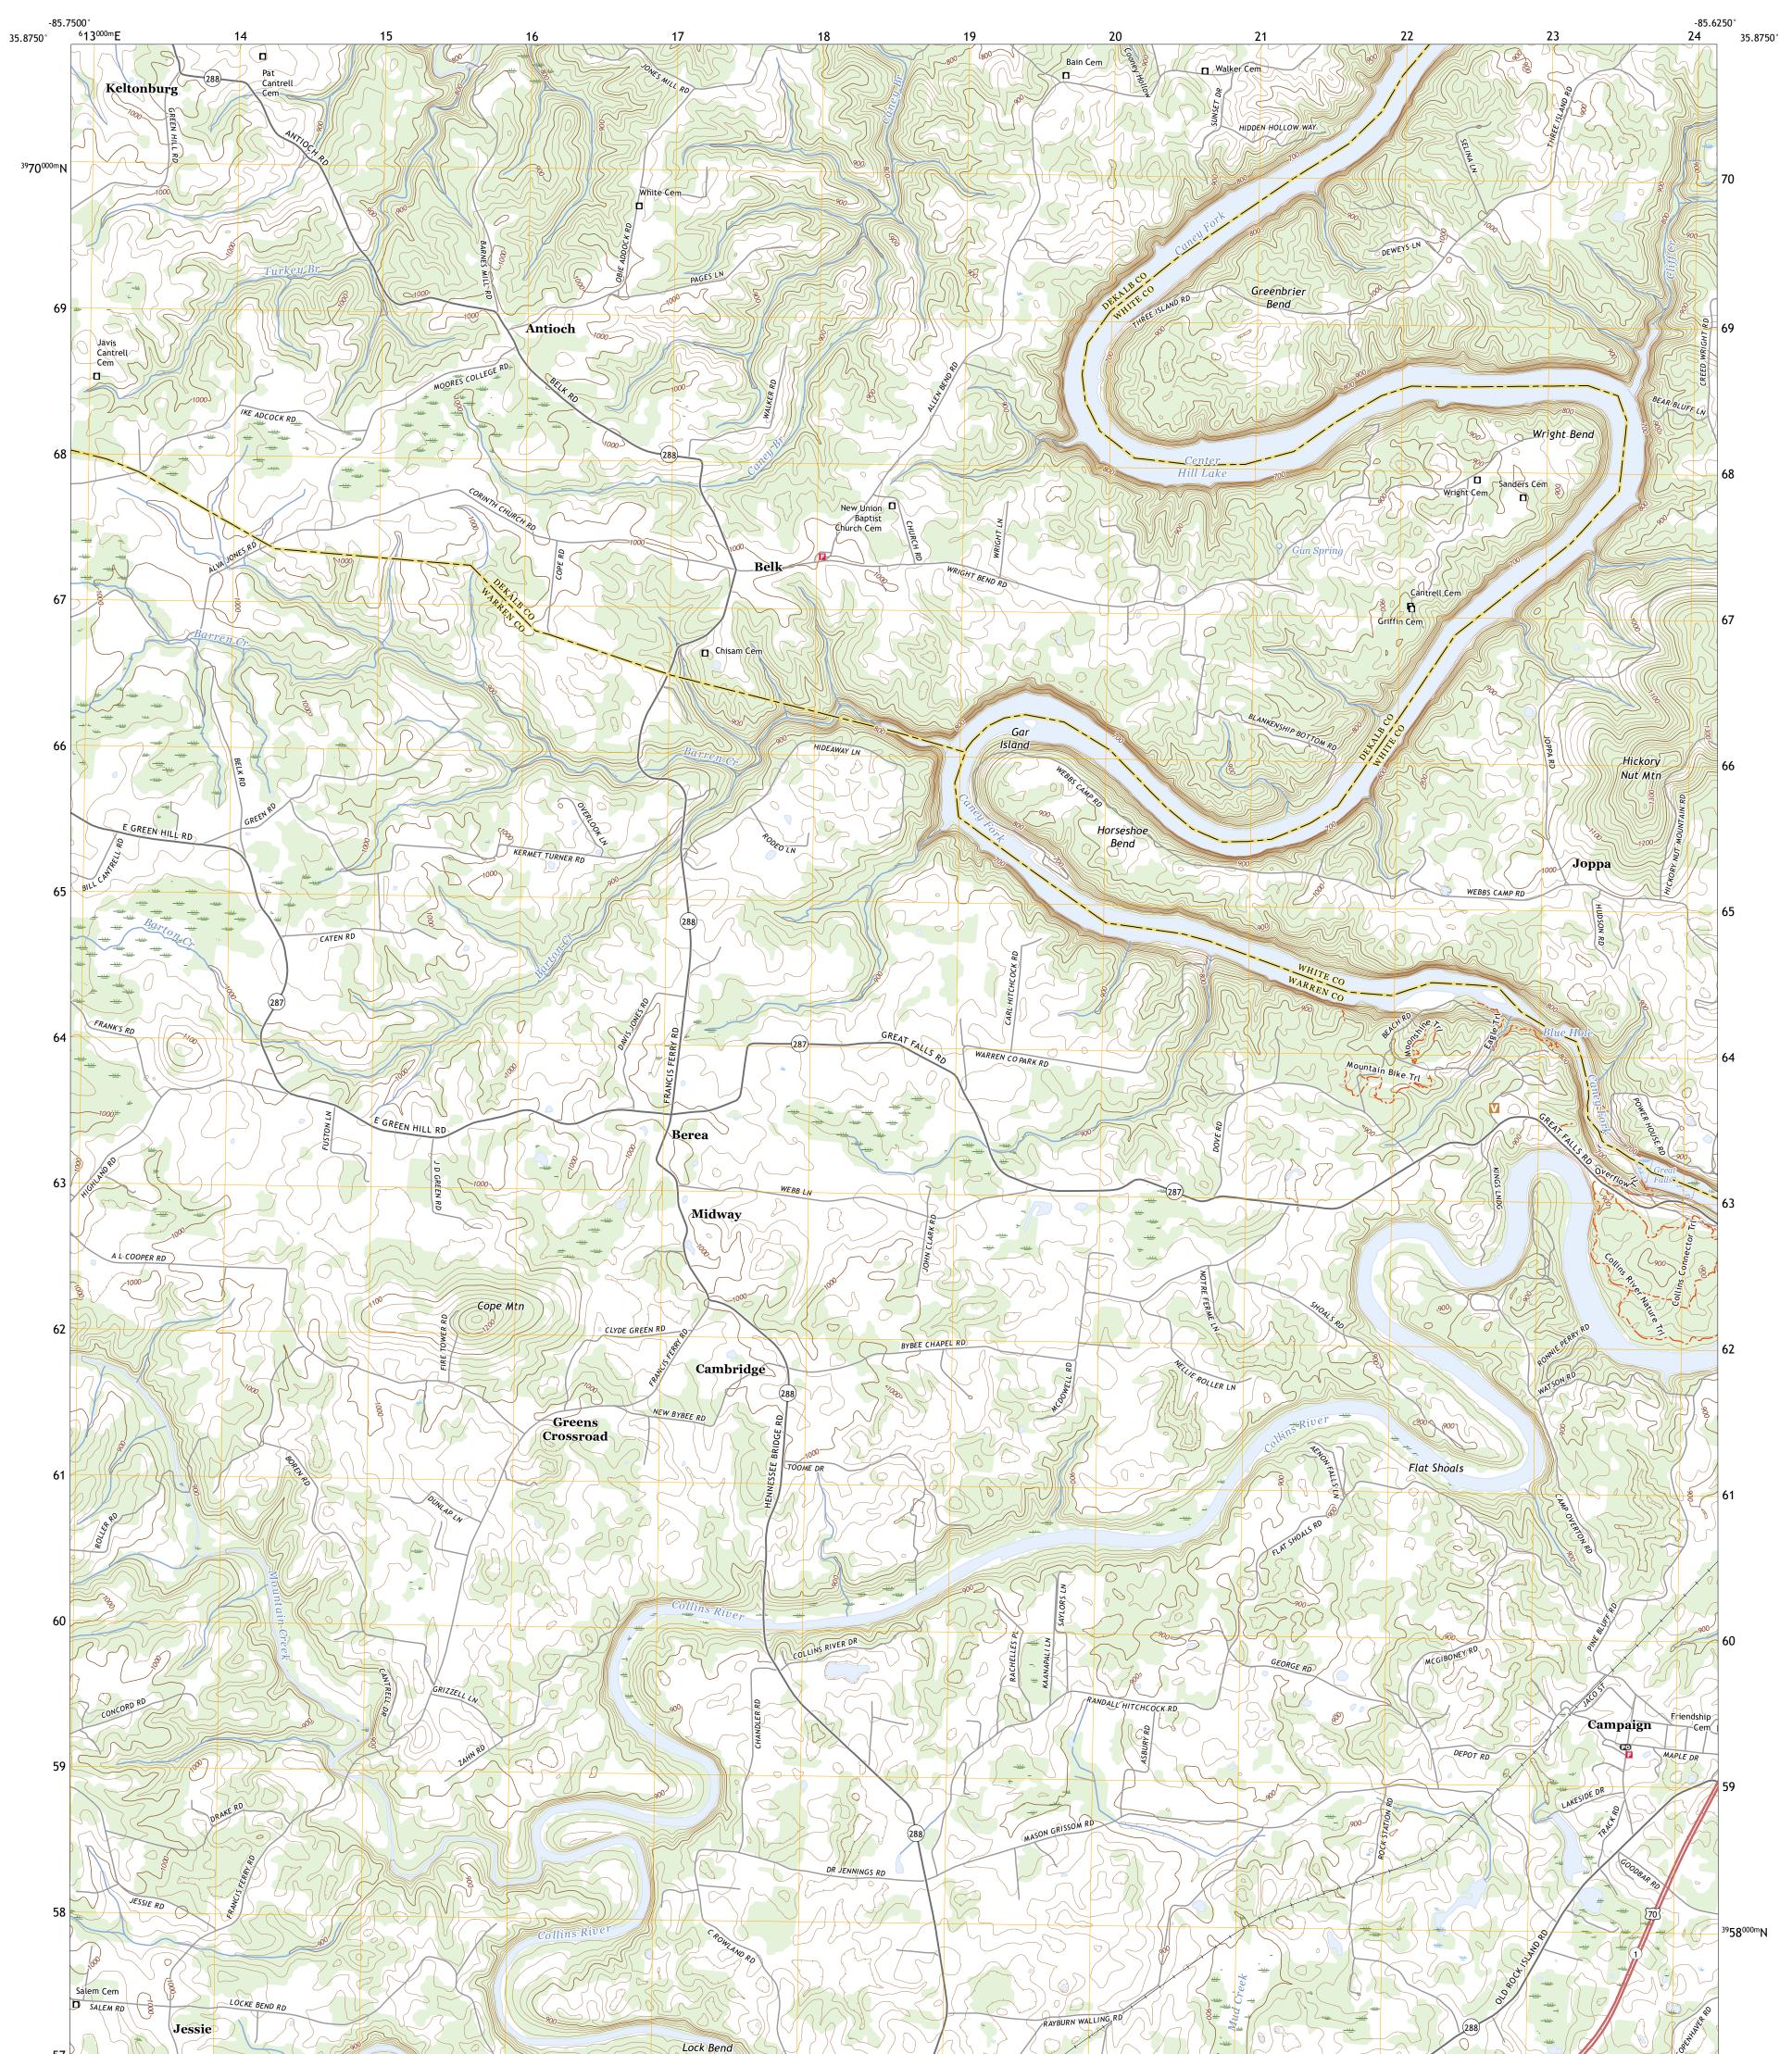

## U.S. DEPARTMENT OF THE INTERIOR U.S. GEOLOGICAL SURVEY

CAMPAIGN QUADRANGLE TENNESSEE 7.5-MINUTE SERIES

Produced by the United States Geological Survey North American Datum of 1983 (NAD83) World Geodetic System of 1984 (WGS84). Projection and 1 000-meter grid:Universal Transverse Mercator, Zone 165 This map is not a legal document. Boundaries may be generalized for this map scale. Private lands within government reservations may not be shown. Obtain permission before entering private lands.