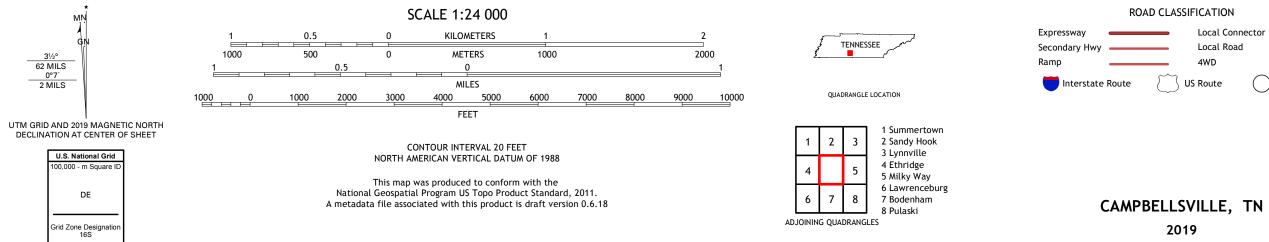

U.S. DEPARTMENT OF THE INTERIOR U.S. GEOLOGICAL SURVEY

CAMPBELLSVILLE QUADRANGLE TENNESSEE 7.5-MINUTE SERIES

Produced by the United States Geological Survey North American Datum of 1983 (NAD83) World Geodetic System of 1984 (WGS84). Projection and 1 000-meter grid:Universal Transverse Mercator, Zone 165 This map is not a legal document. Boundaries may be generalized for this map scale. Private lands within government reservations may not be shown. Obtain permission before entering private lands.

Imagery.... Roads..... Names..... Hydrography..... Contours.. Boundaries... Wetlands 1981 Wetlands... ..FWS National Inventory

ROAD CLASSIFICATION