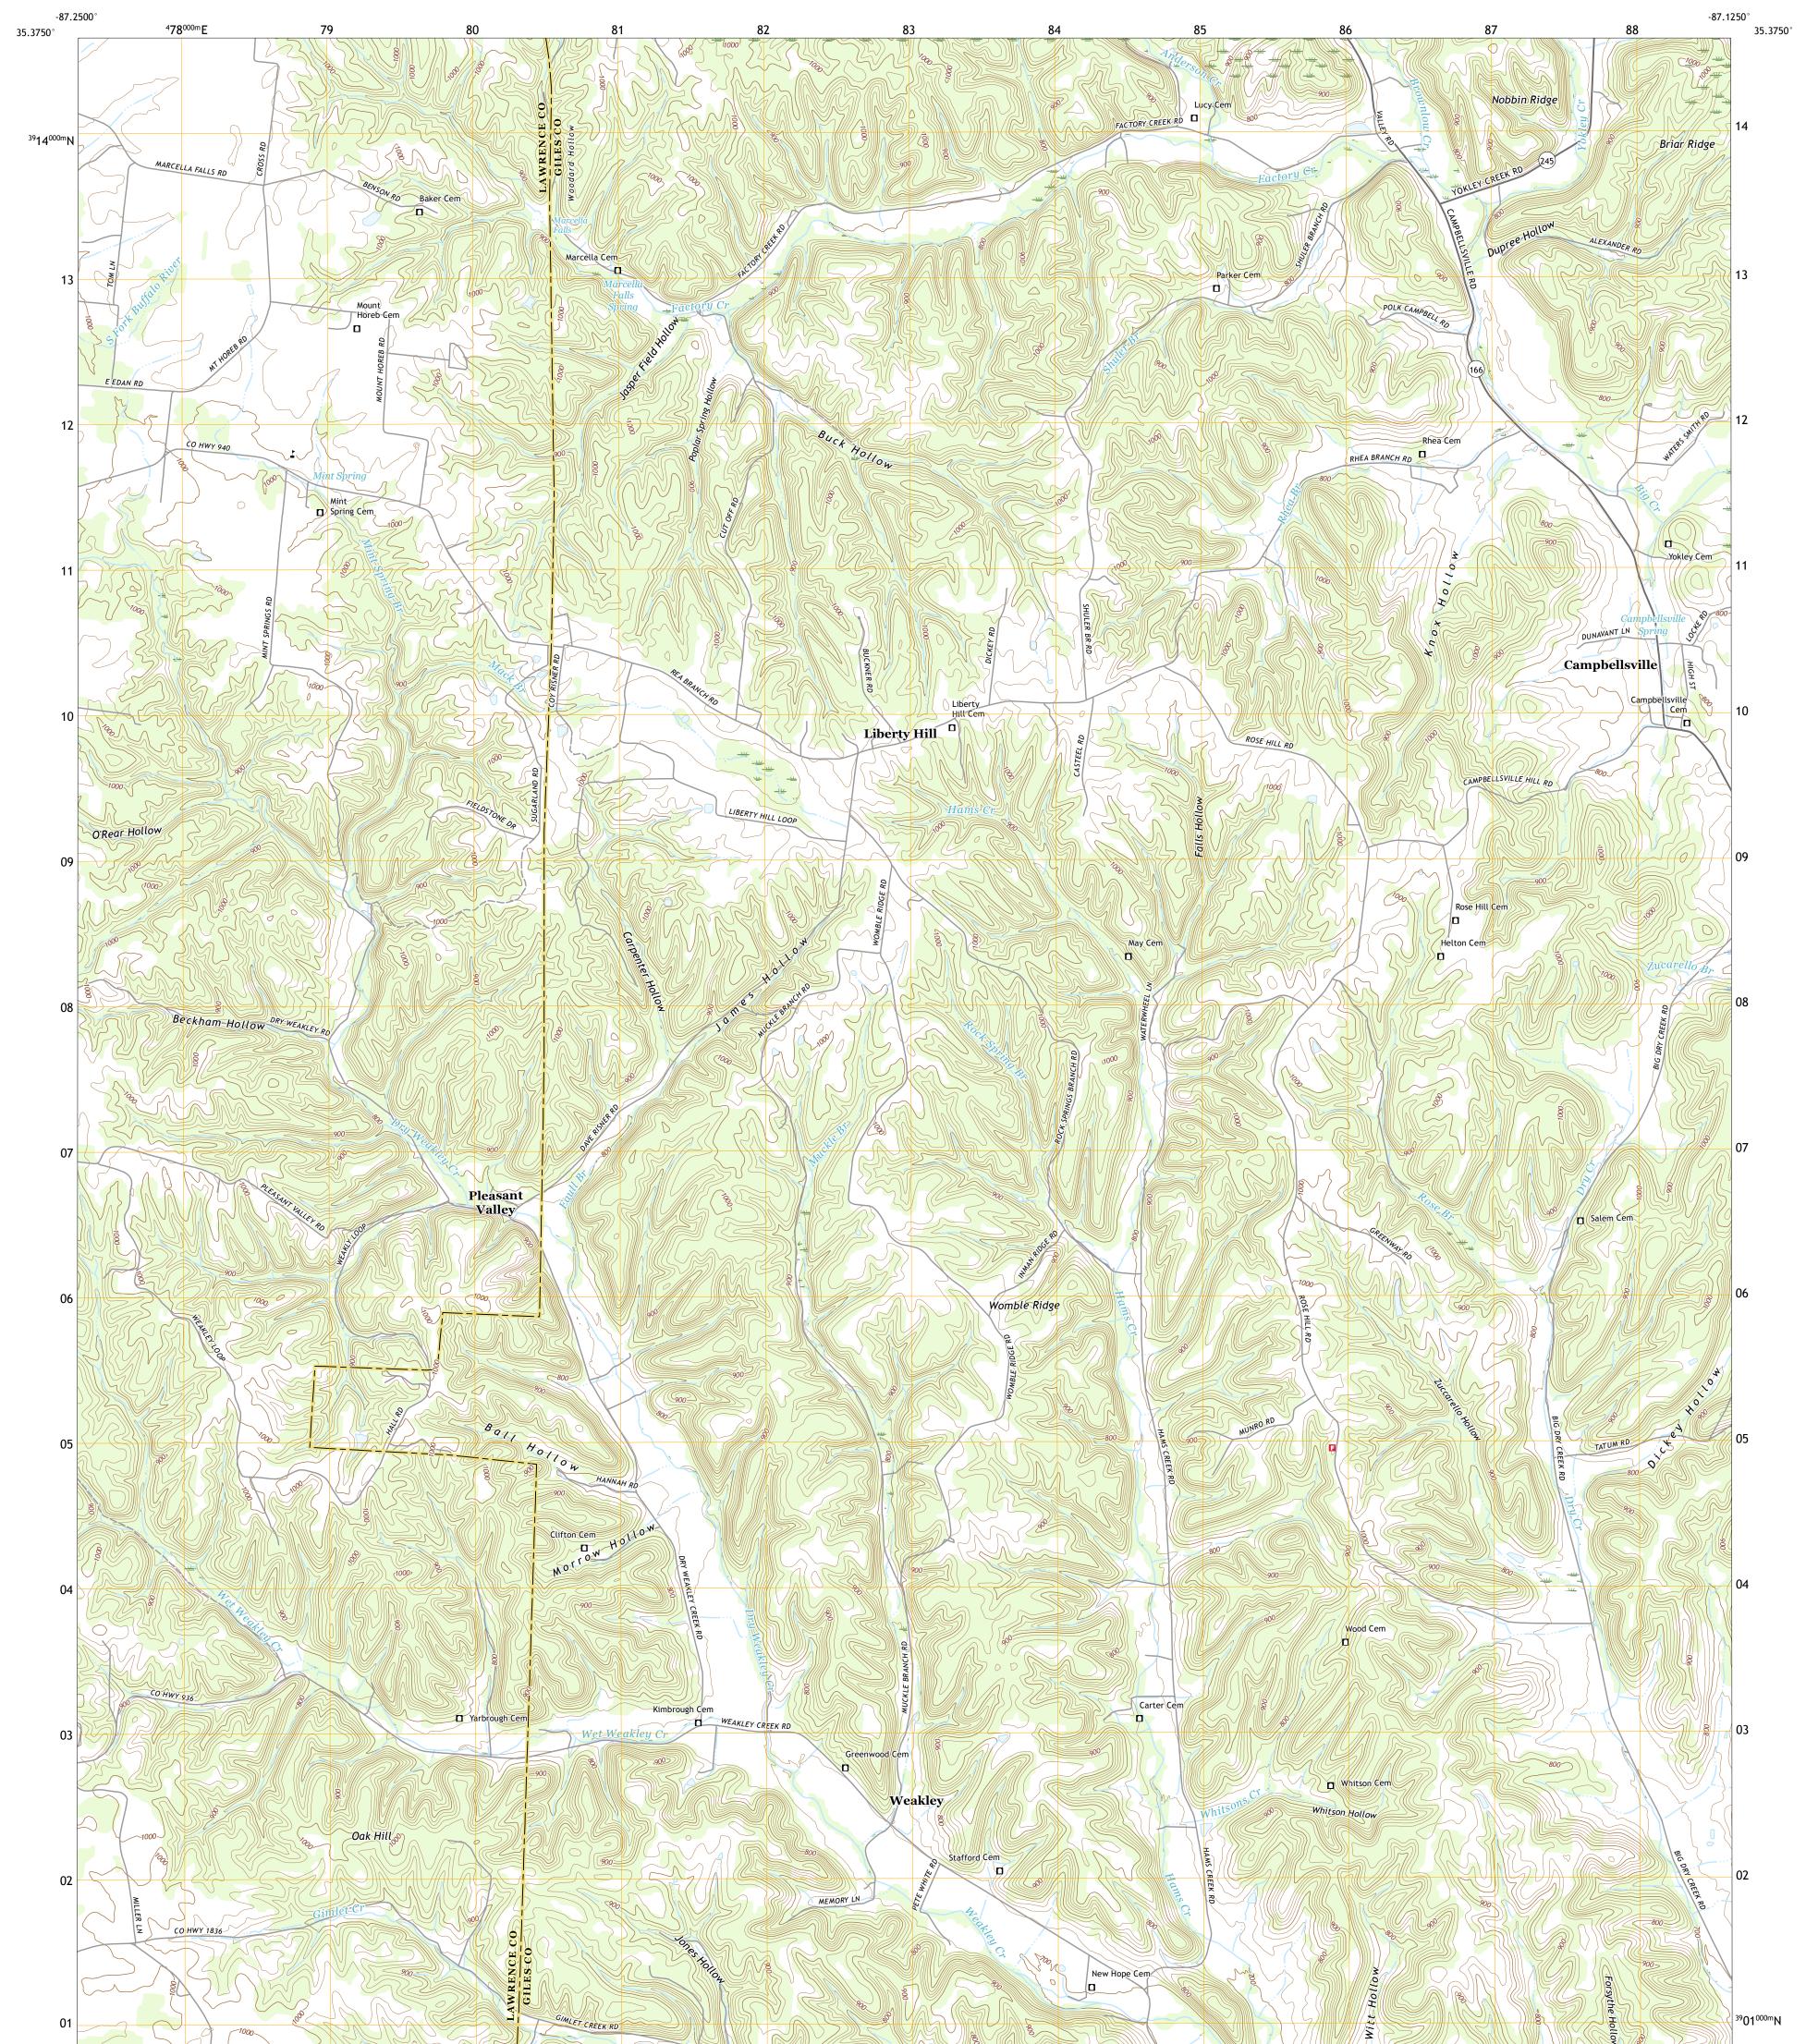

U.S. DEPARTMENT OF THE INTERIOR U.S. GEOLOGICAL SURVEY

CAMPBELLSVILLE QUADRANGLE TENNESSEE 7.5-MINUTE SERIES

Produced by the United States Geological Survey North American Datum of 1983 (NAD83) World Geodetic System of 1984 (WGS84). Projection and 1 000-meter grid:Universal Transverse Mercator, Zone 165 This map is not a legal document. Boundaries may be generalized for this map scale. Private lands within government reservations may not be shown. Obtain permission before entering private lands.