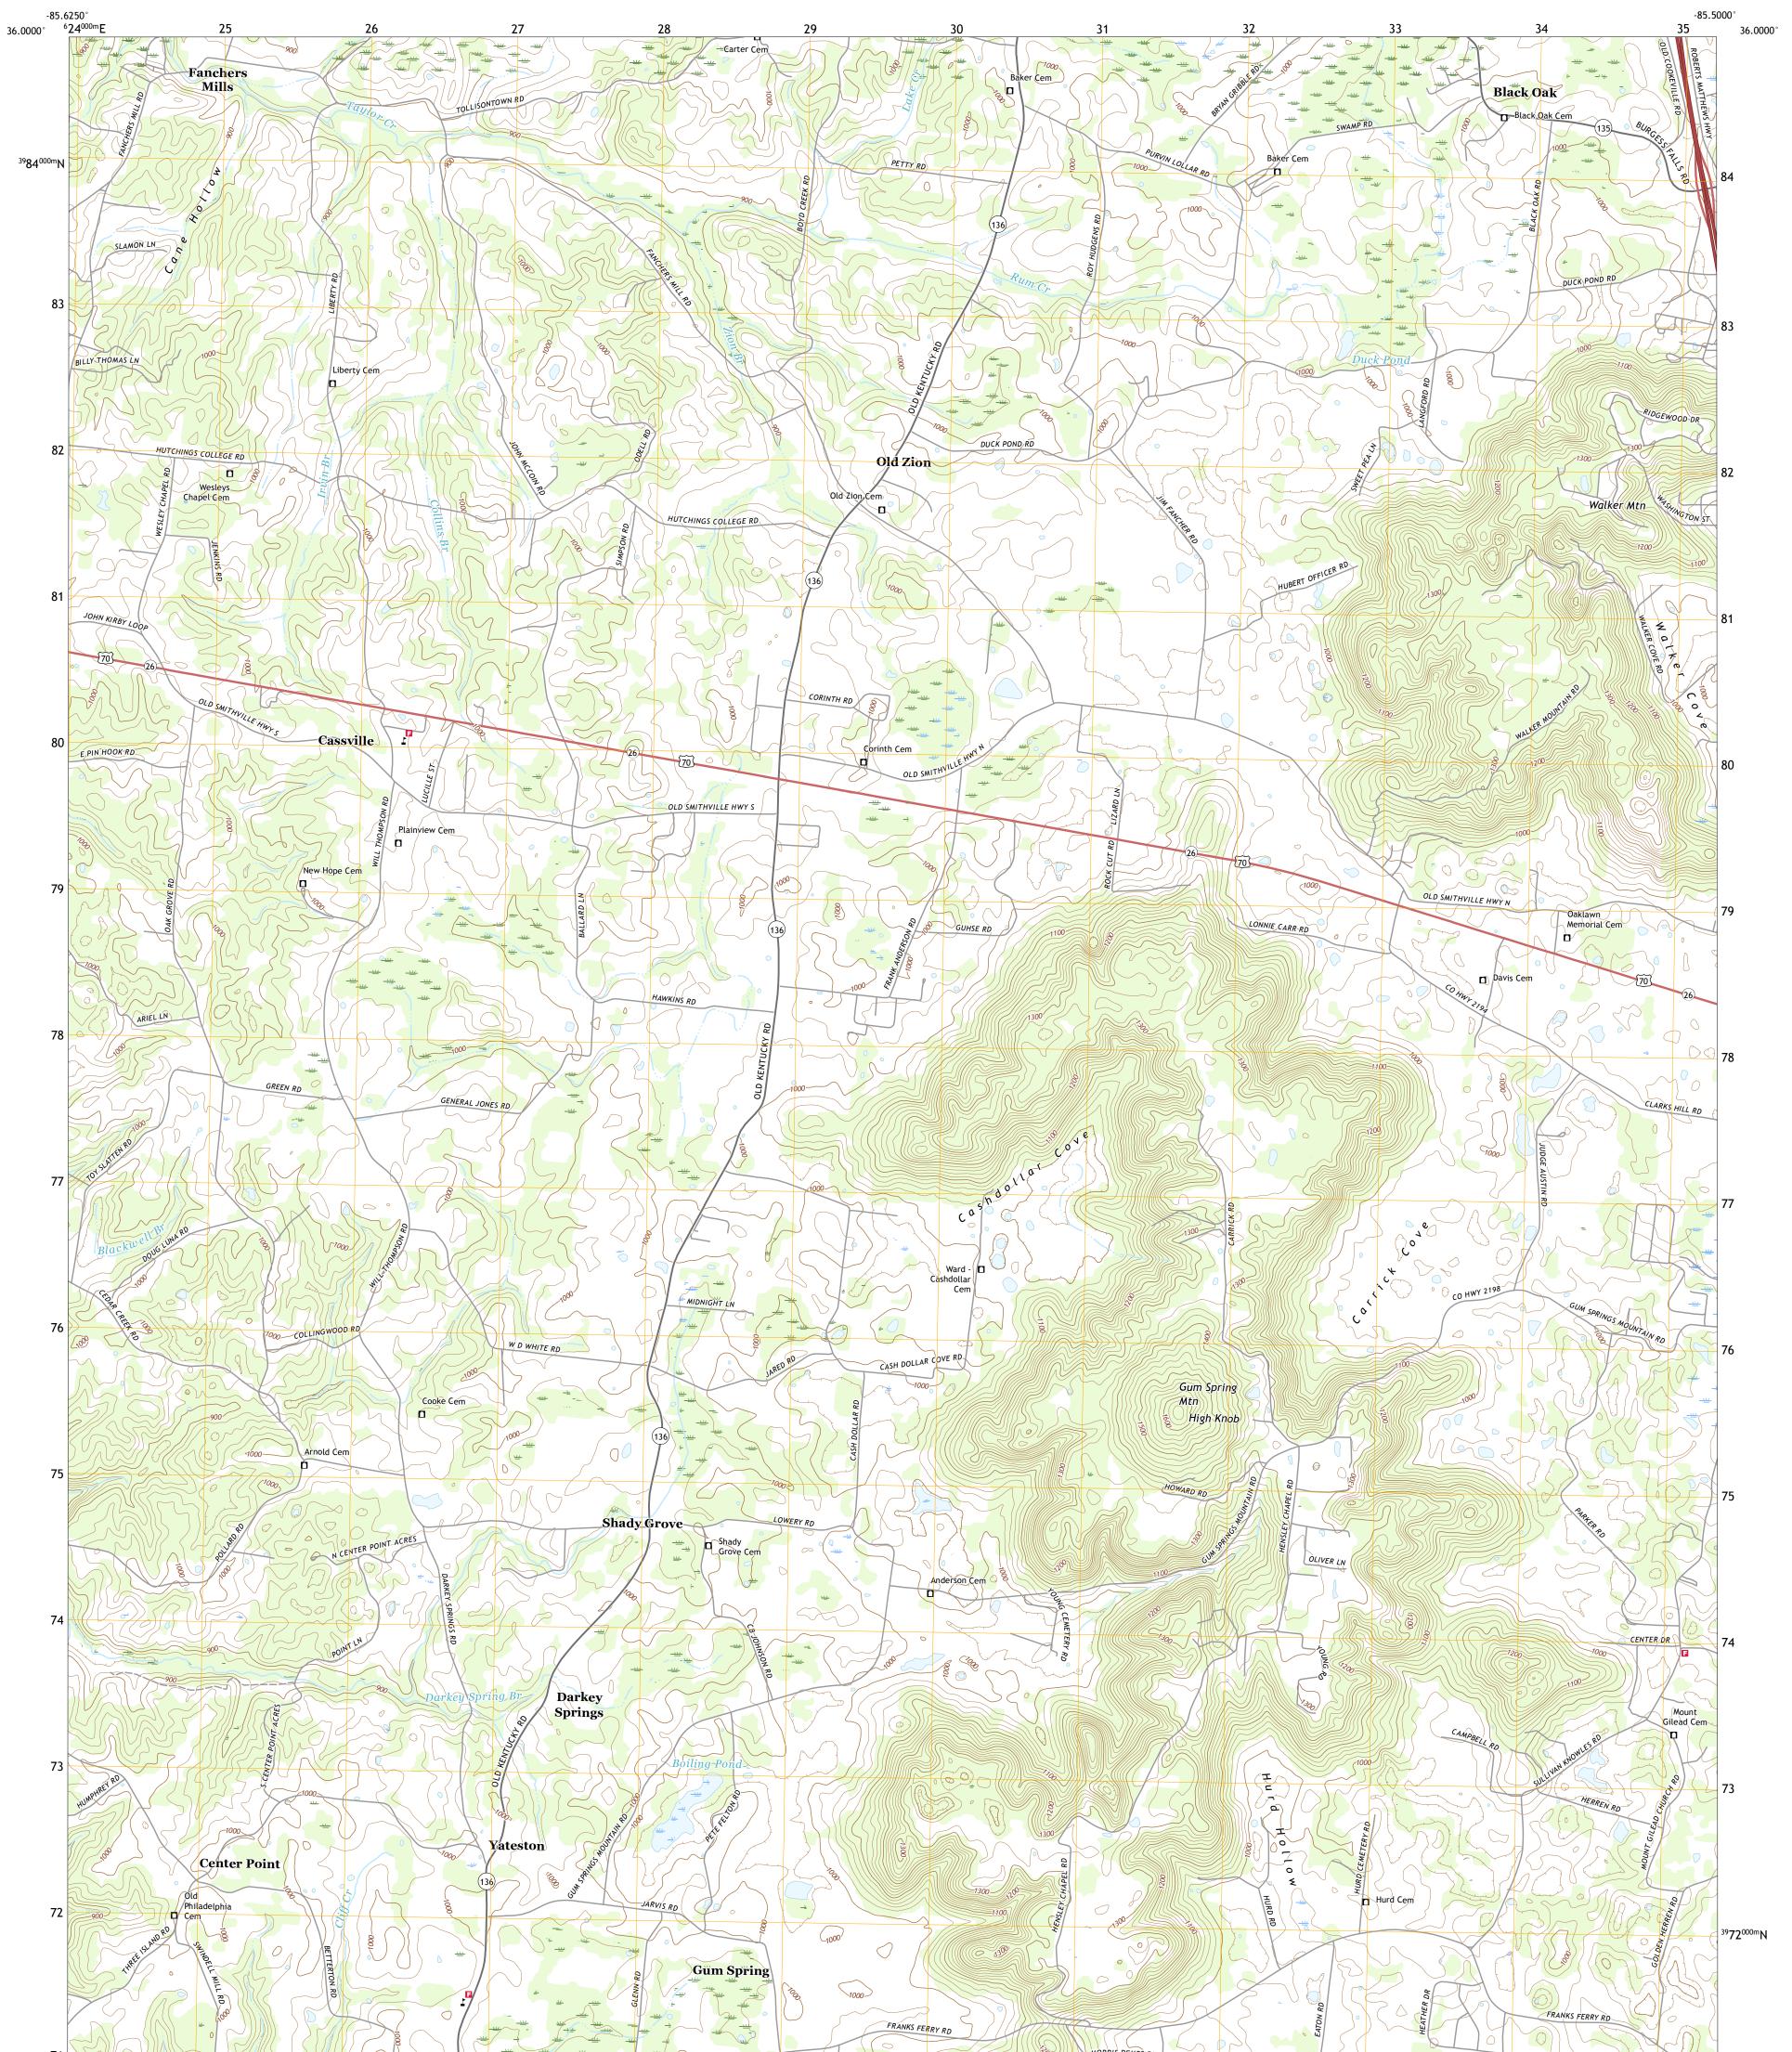

## U.S. DEPARTMENT OF THE INTERIOR U.S. GEOLOGICAL SURVEY

CASSVILLE QUADRANGLE TENNESSEE - WHITE COUNTY 7.5-MINUTE SERIES

Produced by the United States Geological Survey North American Datum of 1983 (NAD83) World Geodetic System of 1984 (WGS84). Projection and 1 000-meter grid:Universal Transverse Mercator, Zone 165 This map is not a legal document. Boundaries may be generalized for this map scale. Private lands within government reservations may not be shown. Obtain permission before entering private lands.