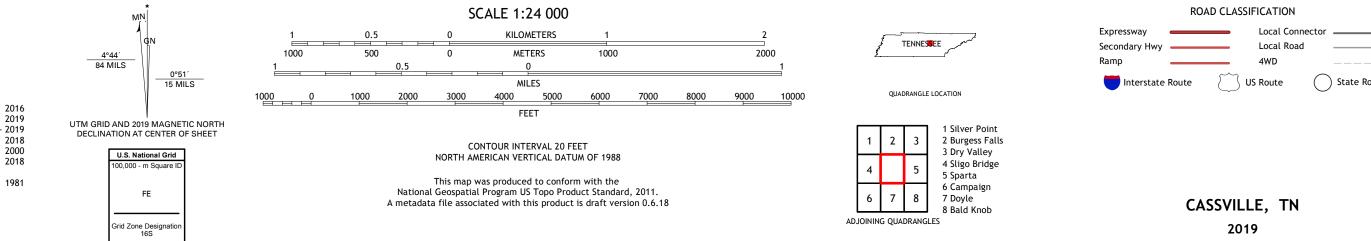

## U.S. DEPARTMENT OF THE INTERIOR U.S. GEOLOGICAL SURVEY

CASSVILLE QUADRANGLE TENNESSEE - WHITE COUNTY 7.5-MINUTE SERIES

Produced by the United States Geological Survey North American Datum of 1983 (NAD83) World Geodetic System of 1984 (WGS84). Projection and 1 000-meter grid:Universal Transverse Mercator, Zone 165 This map is not a legal document. Boundaries may be generalized for this map scale. Private lands within government reservations may not be shown. Obtain permission before entering private lands.

Imagery.... Roads..... Names..... Hydrography..... Contours.. Boundaries... Wetlands 1981 Wetlands... ..FWS National Inventory

## NSN. 7643016394178 NGA REF NO. US GS X 24 K 7556

State Route