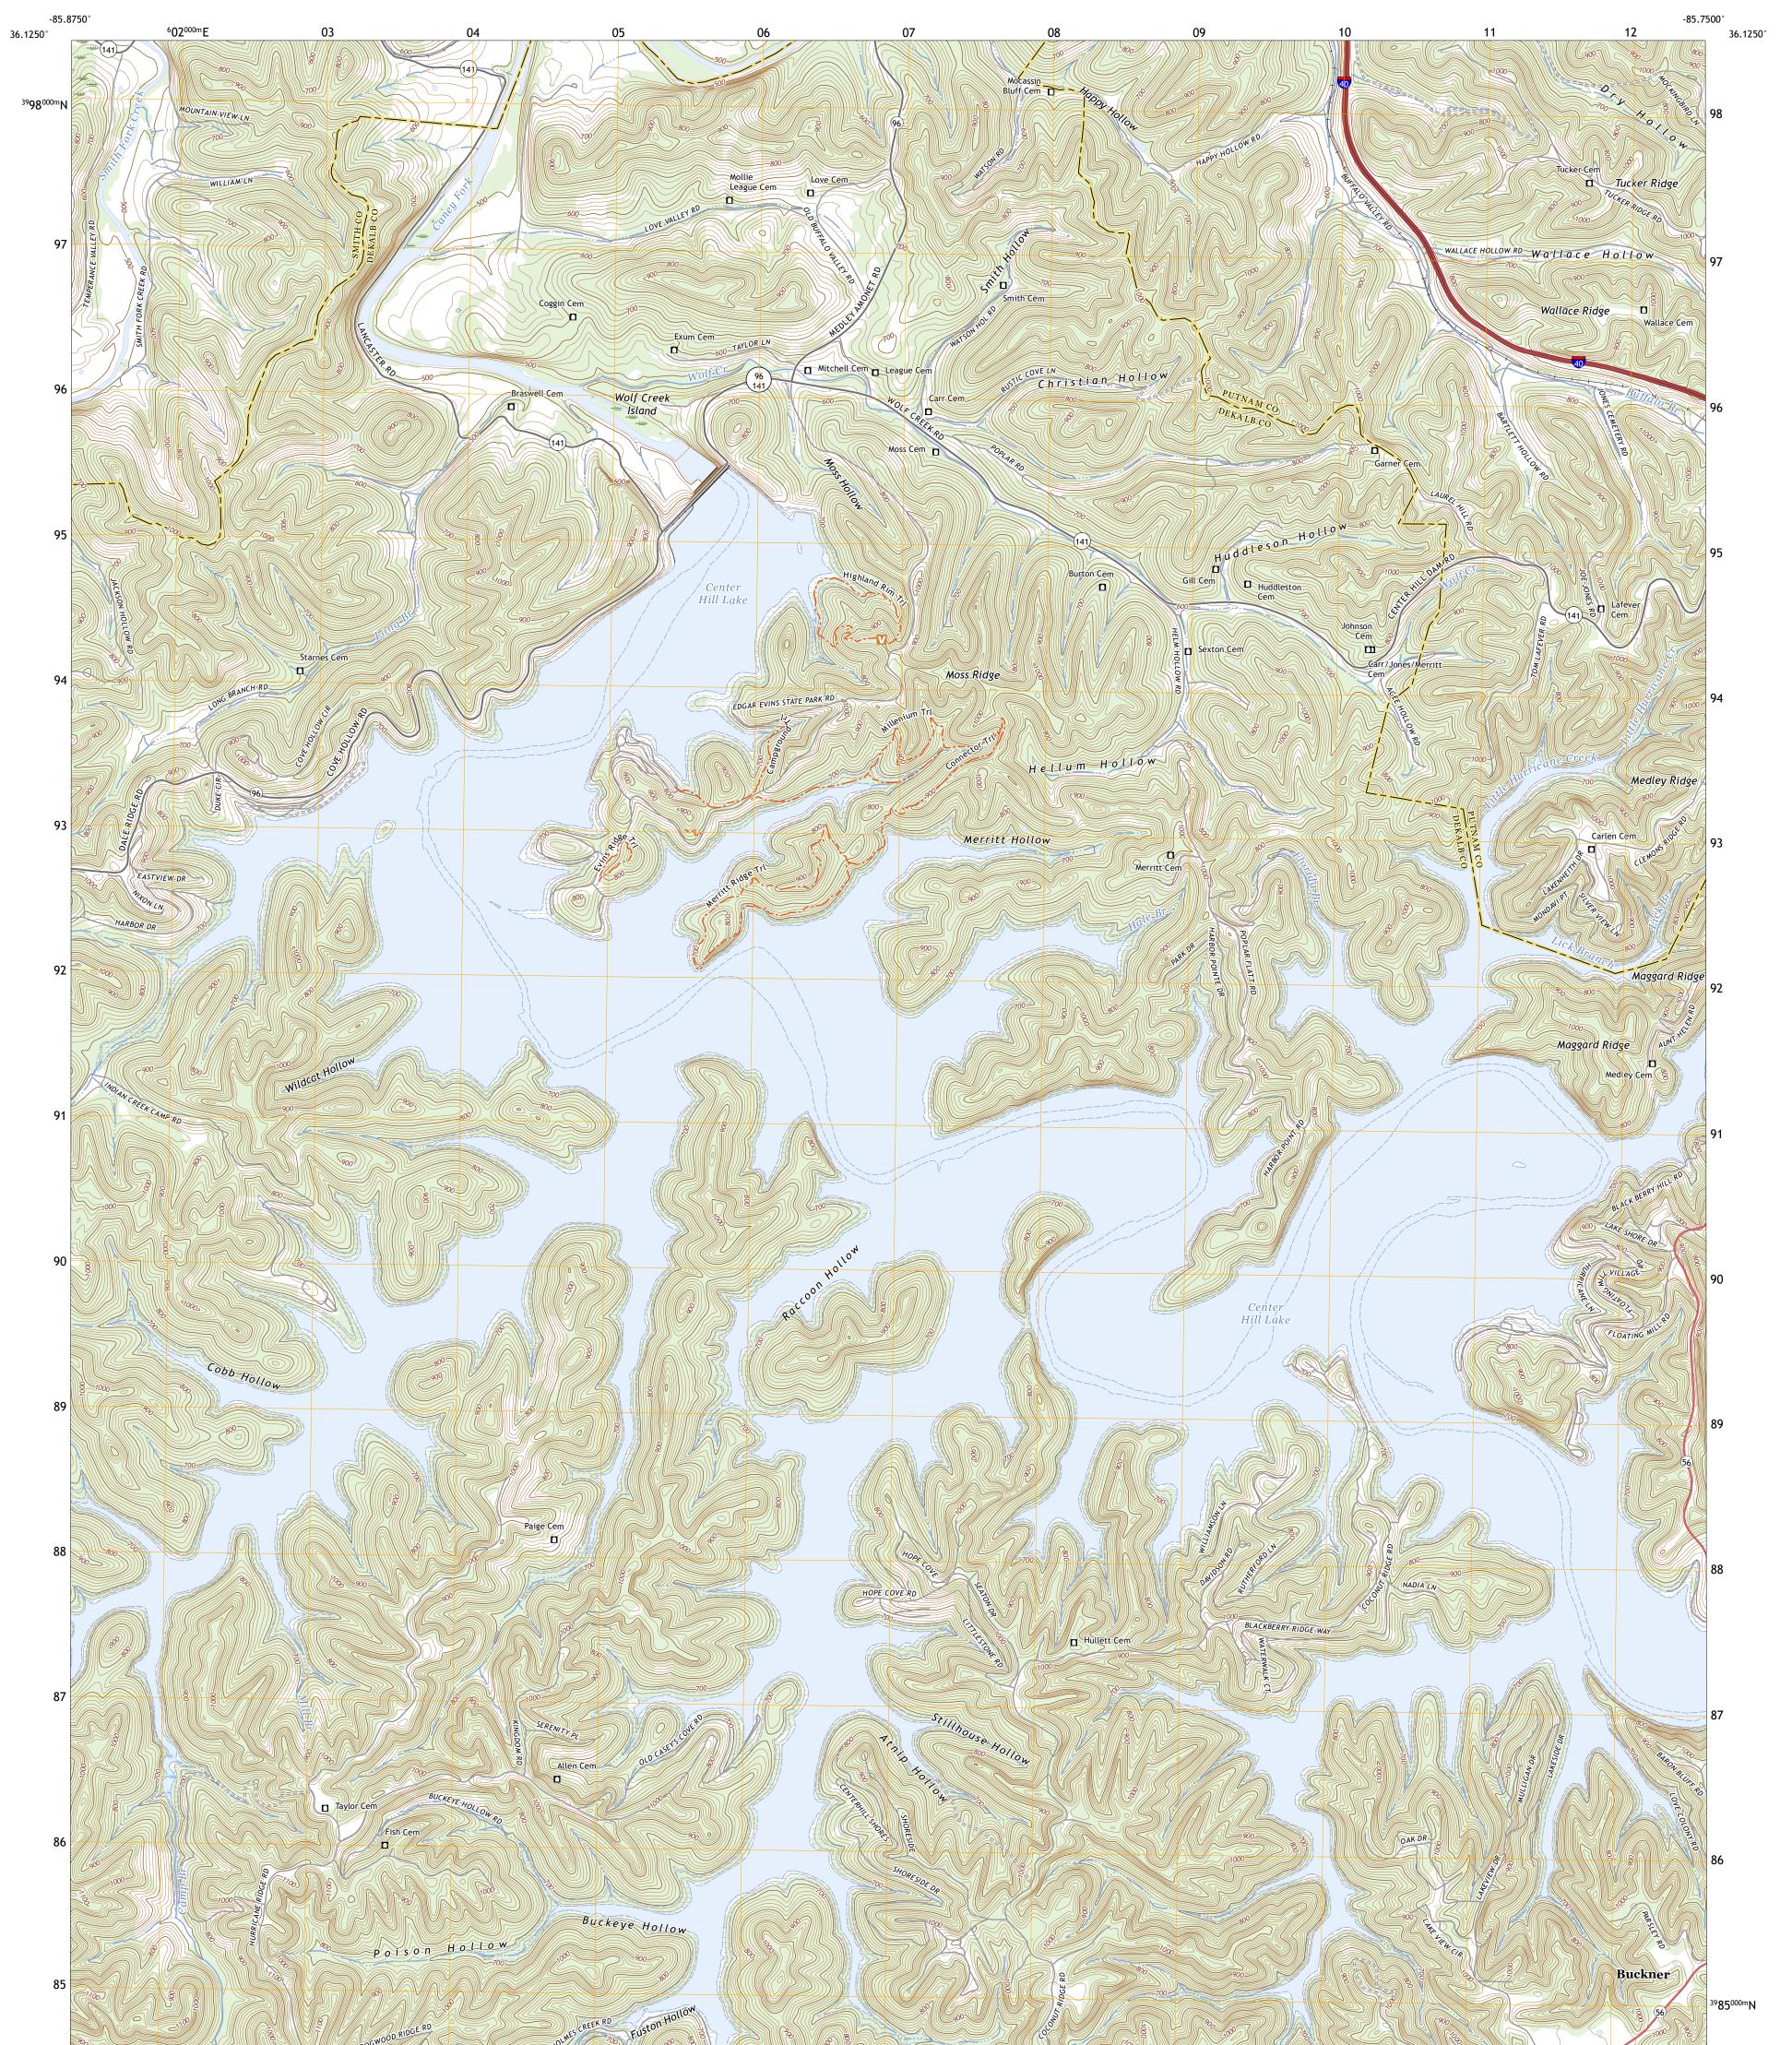

## U.S. DEPARTMENT OF THE INTERIOR U.S. GEOLOGICAL SURVEY

CENTER HILL DAM QUADRANGLE TENNESSEE 7.5-MINUTE SERIES

Produced by the United States Geological Survey North American Datum of 1983 (NAD83) World Geodetic System of 1984 (WGS84). Projection and 1 000-meter grid:Universal Transverse Mercator, Zone 16S This map is not a legal document. Boundaries may be generalized for this map scale. Private lands within government reservations may not be shown. Obtain permission before entering private lands.