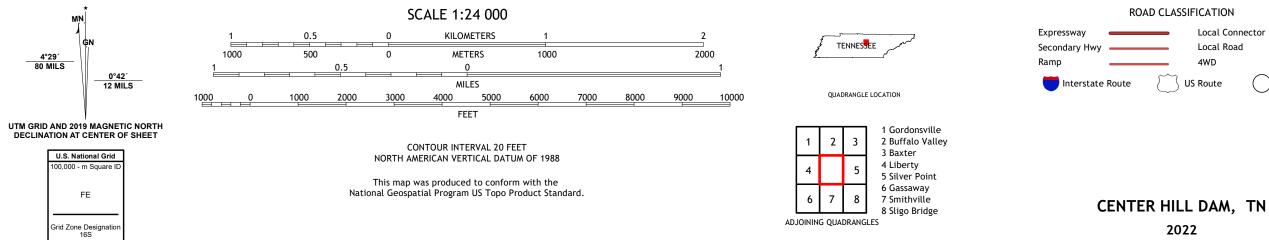

## U.S. DEPARTMENT OF THE INTERIOR U.S. GEOLOGICAL SURVEY

CENTER HILL DAM QUADRANGLE TENNESSEE 7.5-MINUTE SERIES

Produced by the United States Geological Survey North American Datum of 1983 (NAD83) World Geodetic System of 1984 (WGS84). Projection and 1 000-meter grid:Universal Transverse Mercator, Zone 16S This map is not a legal document. Boundaries may be generalized for this map scale. Private lands within government reservations may not be shown. Obtain permission before entering private lands.

......NAIP, June 2016 - October 2016 U.S. Census Bureau, 2016 .....GNIS, 1980 - 2022 Imagery.... Roads..... Names..... .....National Hydrography Dataset, 2005 - 2012 .....National Elevation Dataset, 1999 .....Multiple sources; see metadata file 2019 - 2021 Hydrography..... Contours.. Boundaries... ..FWS Wetlands 1981 Wetlands... National Inventory