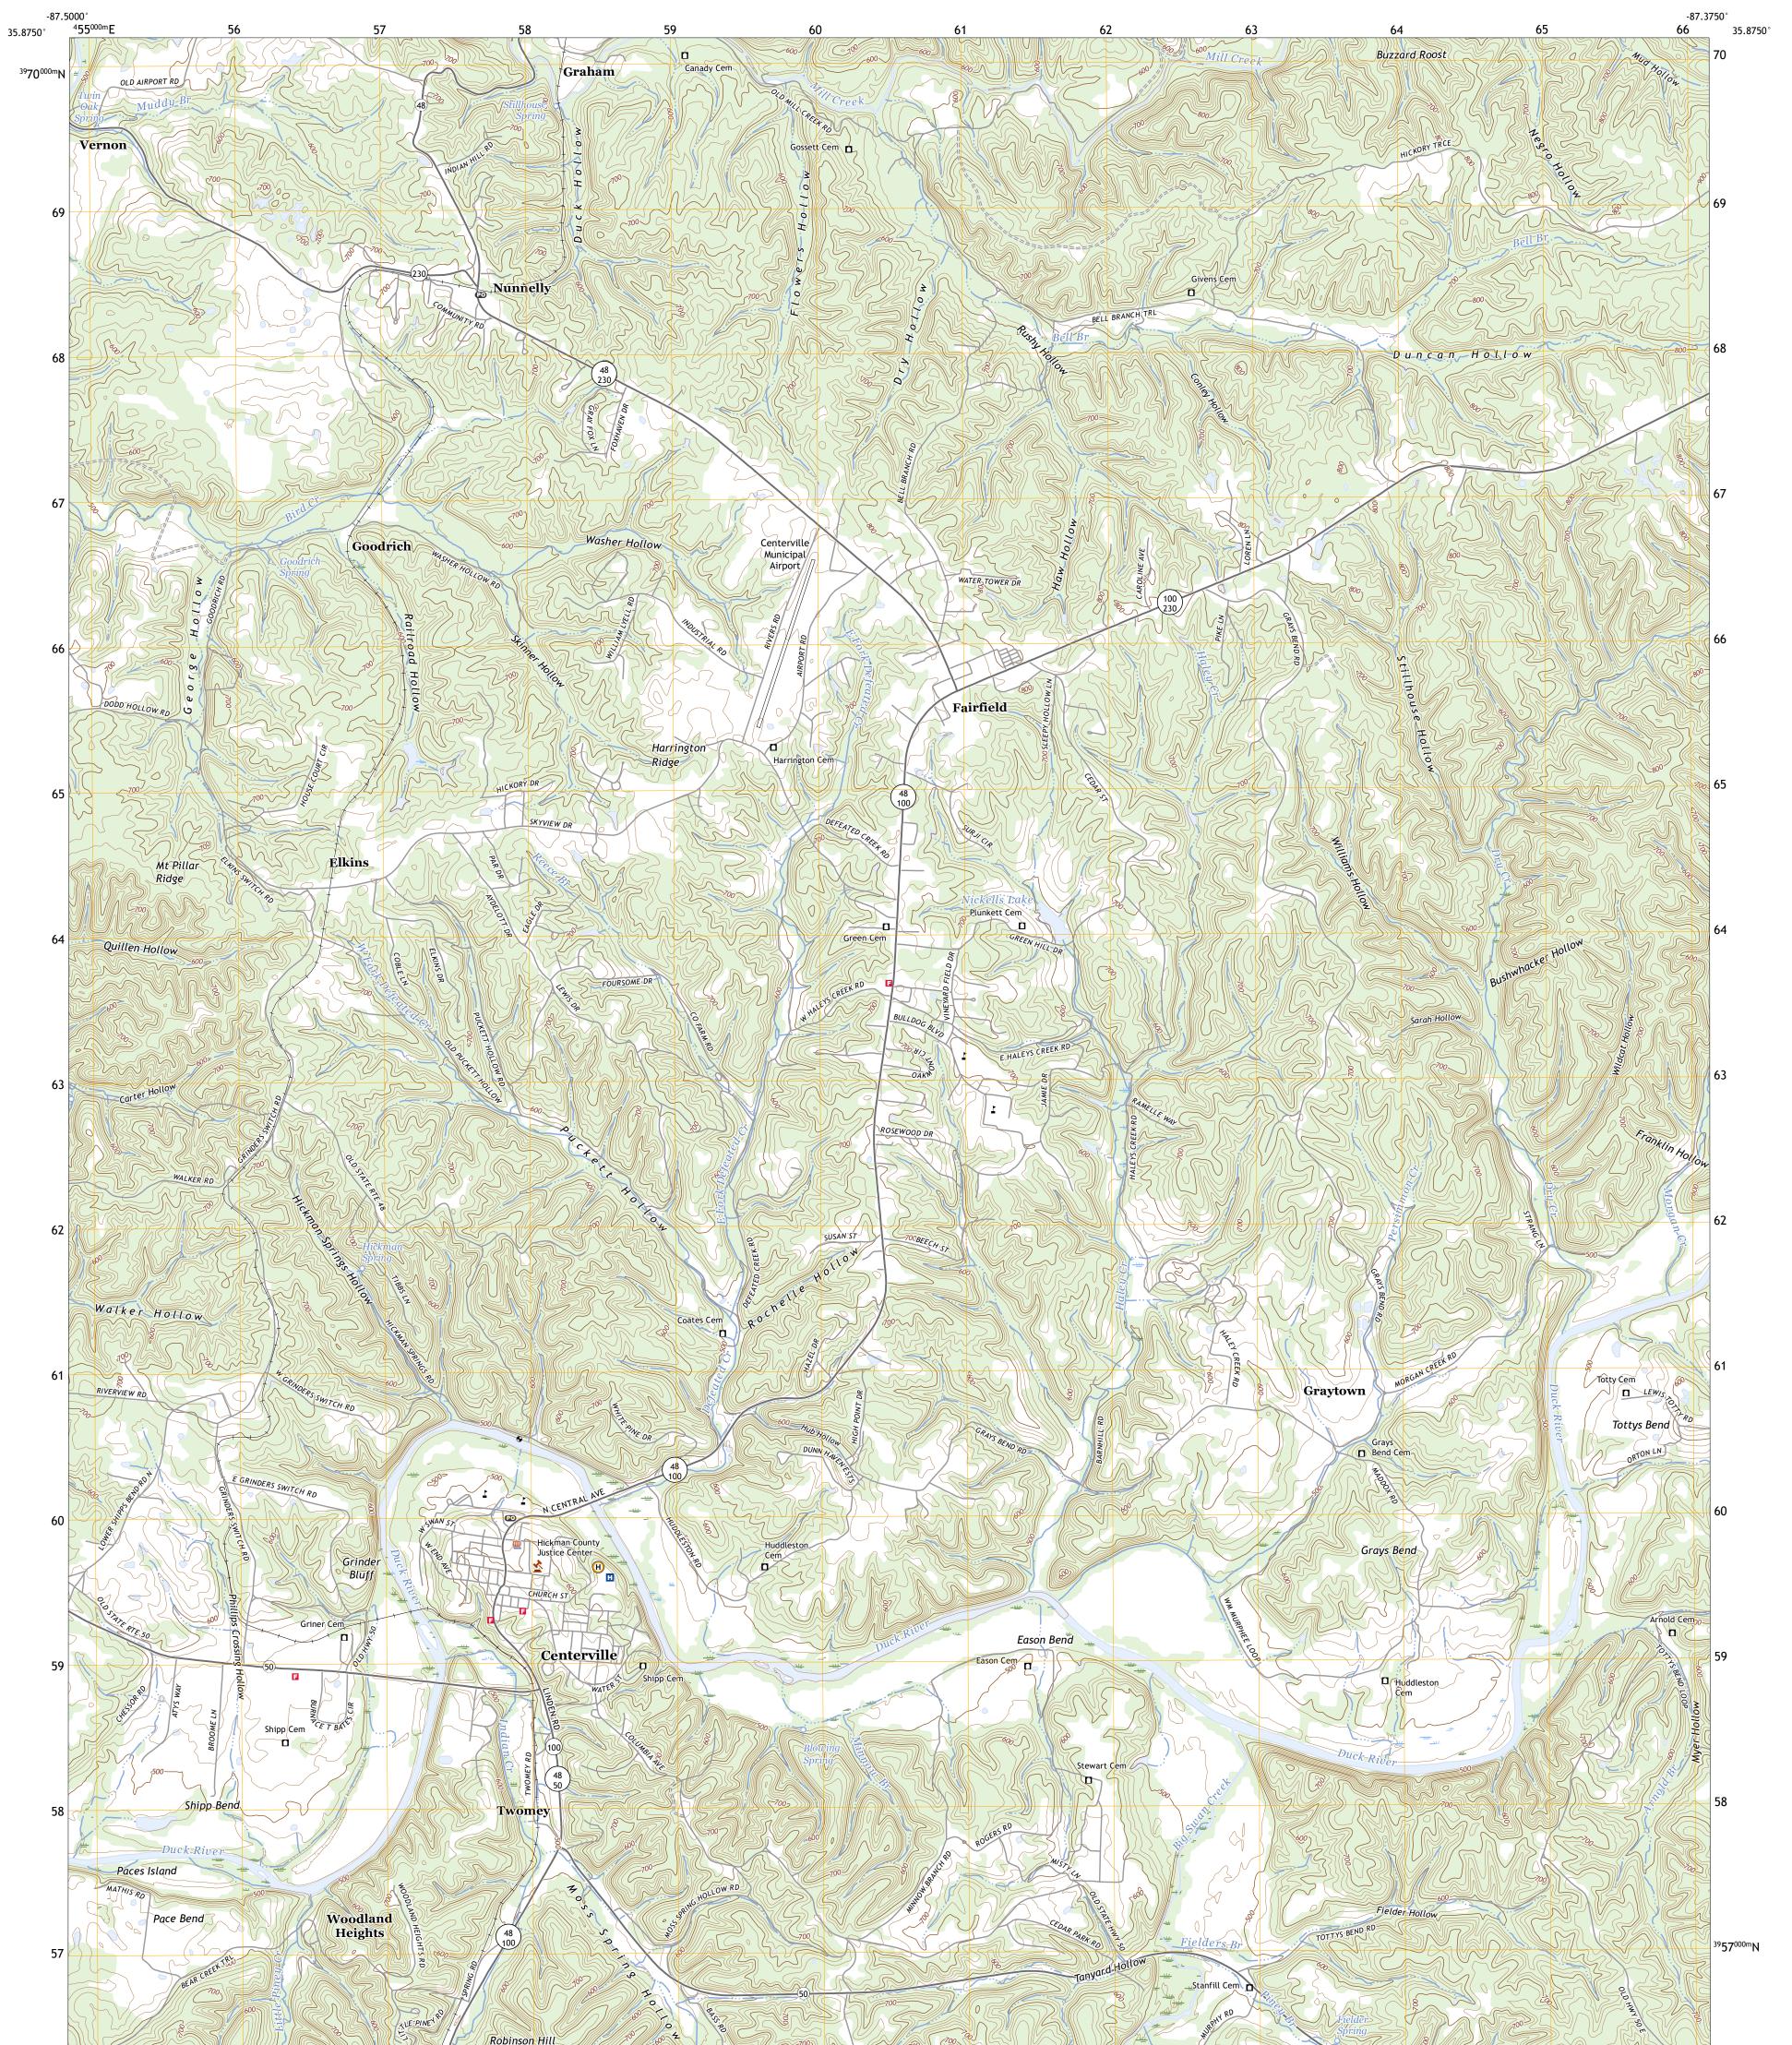

## U.S. DEPARTMENT OF THE INTERIOR U.S. GEOLOGICAL SURVEY

CENTERVILLE QUADRANGLE TENNESSEE - HICKMAN COUNTY 7.5-MINUTE SERIES

Produced by the United States Geological Survey North American Datum of 1983 (NAD83) World Geodetic System of 1984 (WGS84). Projection and 1 000-meter grid:Universal Transverse Mercator, Zone 16S This map is not a legal document. Boundaries may be generalized for this map scale. Private lands within government reservations may not be shown. Obtain permission before entering private lands.

Imagery.... Roads..... Names..... Hydrography..... Contours.. Boundaries.... ..FWS Wetlands 1981 Wetlands... National Inventory

ROAD CLASSIFICATION Local Connector \_\_\_\_ Local Road 4WD US Route State Route