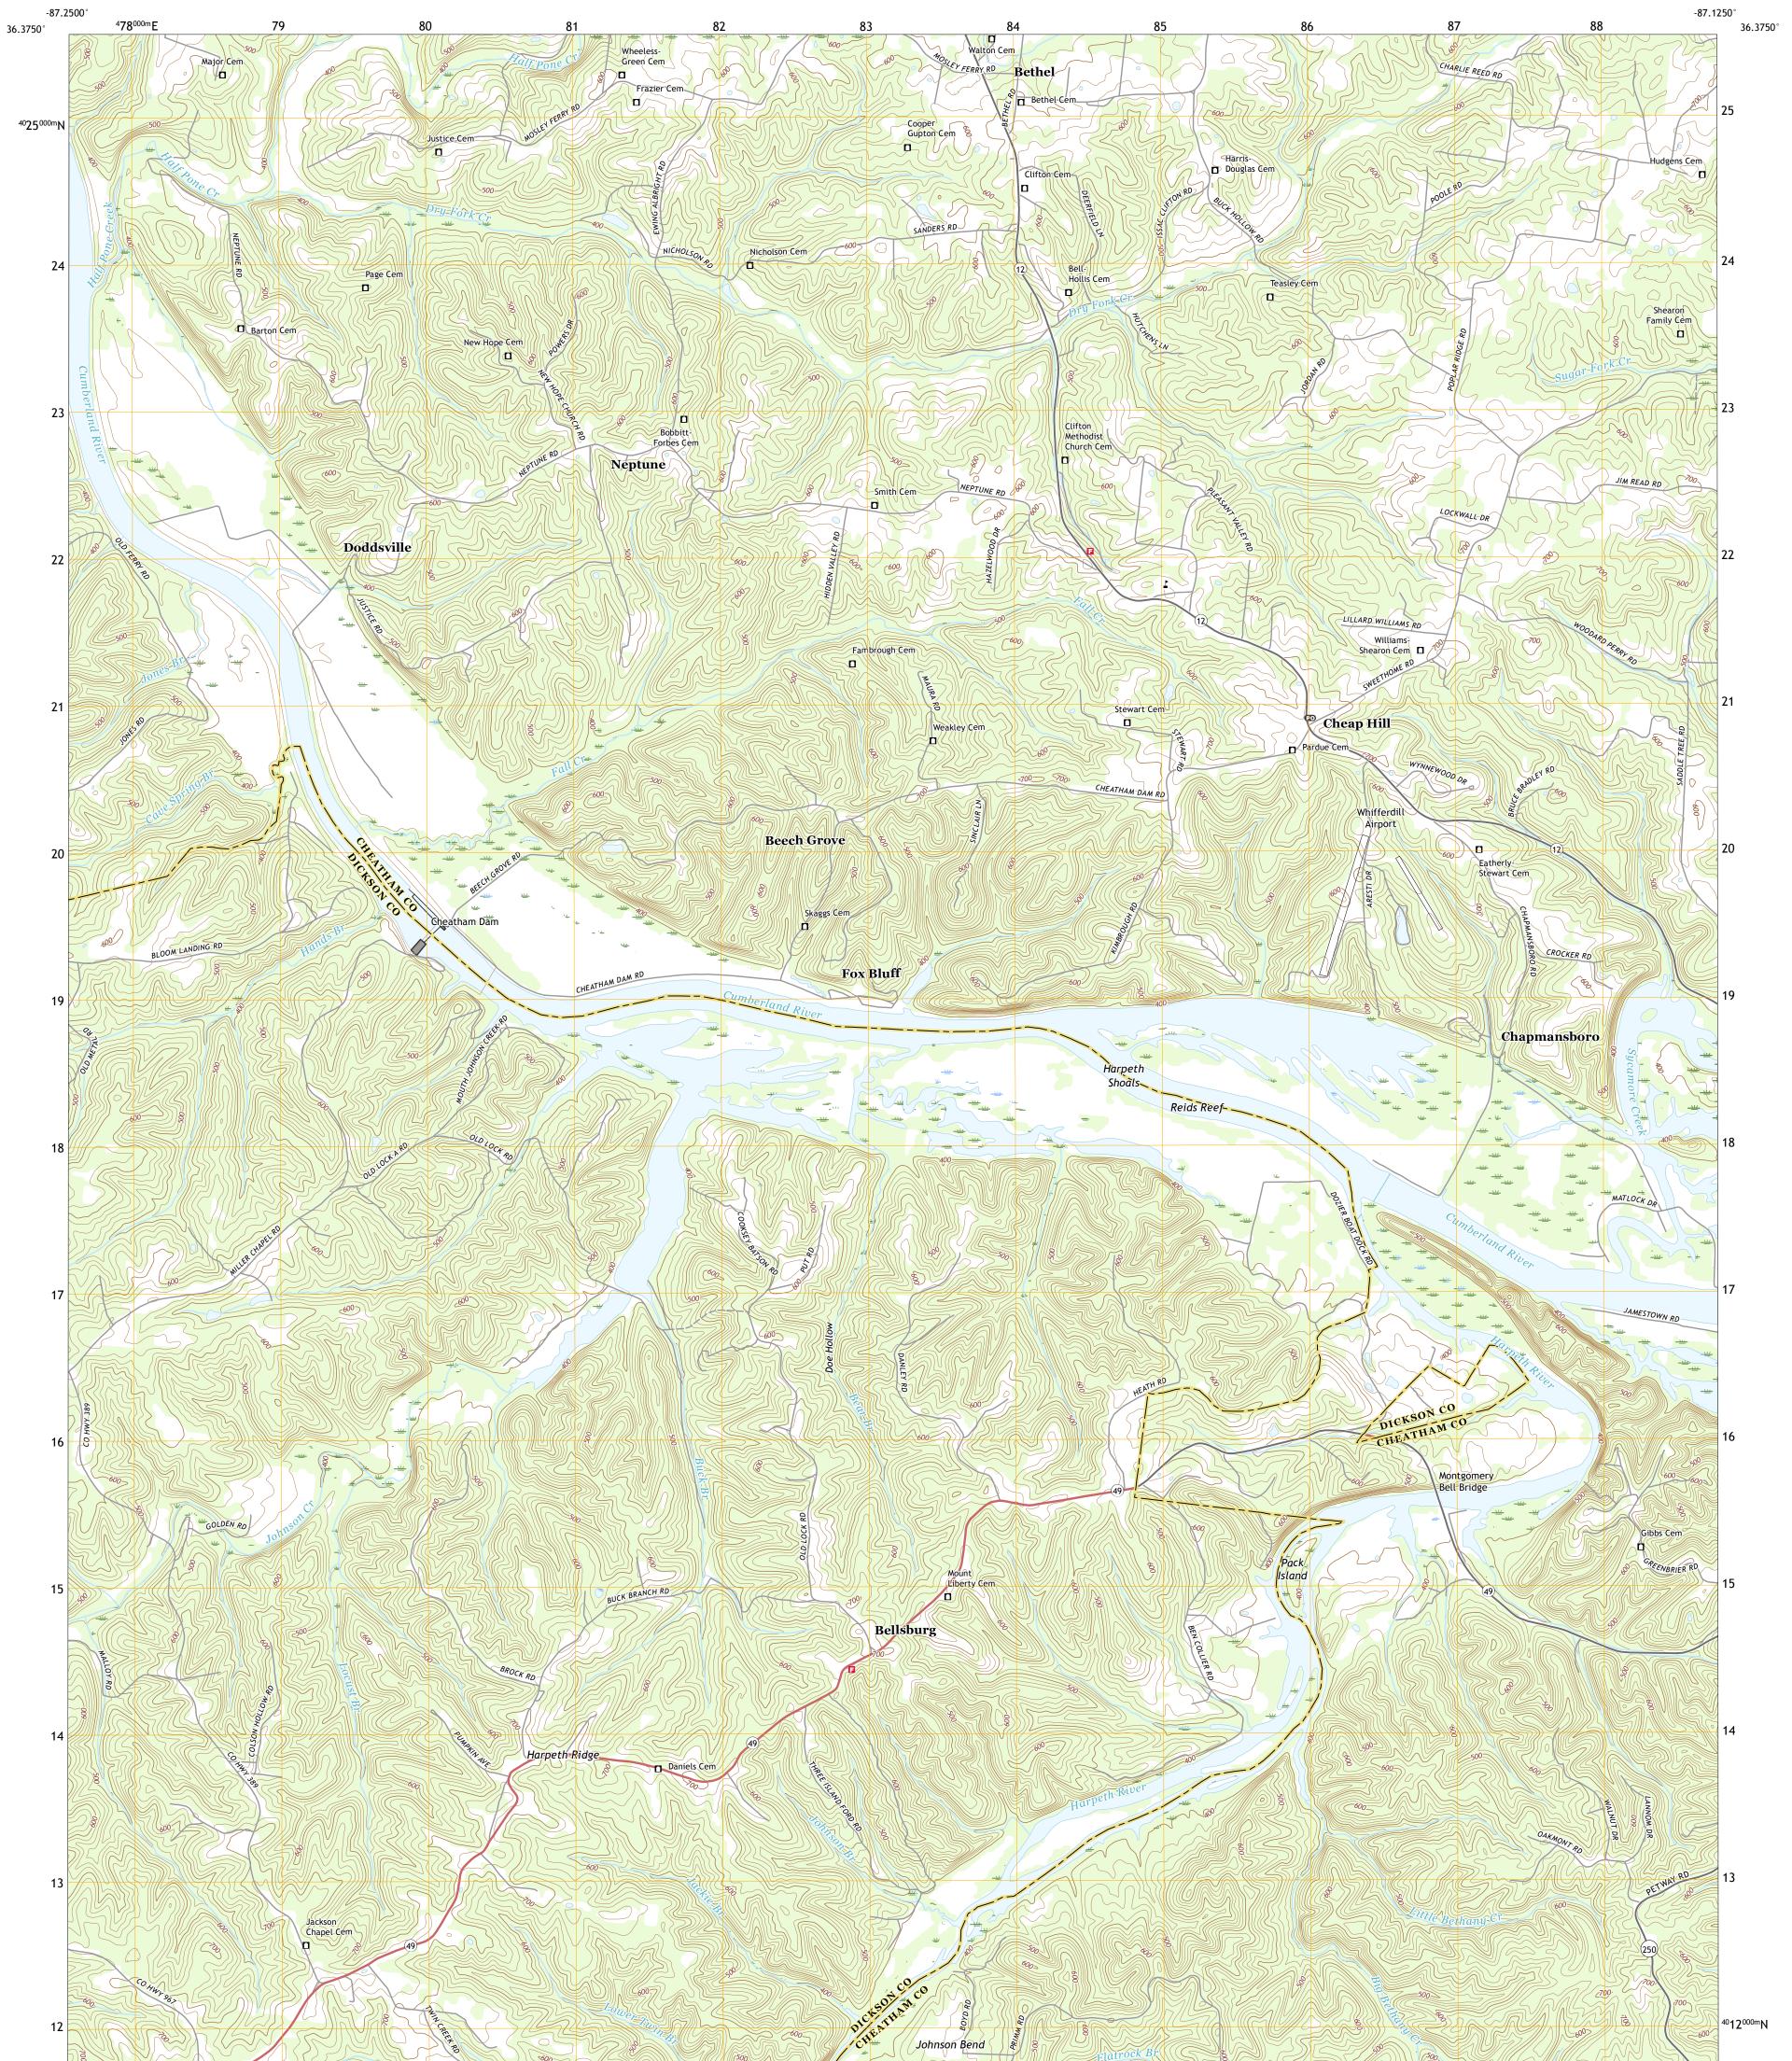

## U.S. DEPARTMENT OF THE INTERIOR U.S. GEOLOGICAL SURVEY

CHEATHAM DAM QUADRANGLE TENNESSEE 7.5-MINUTE SERIES

Produced by the United States Geological Survey North American Datum of 1983 (NAD83) World Geodetic System of 1984 (WGS84). Projection and 1 000-meter grid:Universal Transverse Mercator, Zone 16S This map is not a legal document. Boundaries may be generalized for this map scale. Private lands within government reservations may not be shown. Obtain permission before entering private lands.

Imagery......NAIP, June 2016 - October 2016Roads......U.S.Census Bureau, 2016Names......GNIS, 1980 - 2016Hydrography.....National Hydrography Dataset, 2002 - 2018Contours.....National Elevation Dataset, 2000 - 2004Boundaries.....Multiple sources; see metadata file 2017 - 2018Wetlands.....FWSNational WetlandsInventory1981