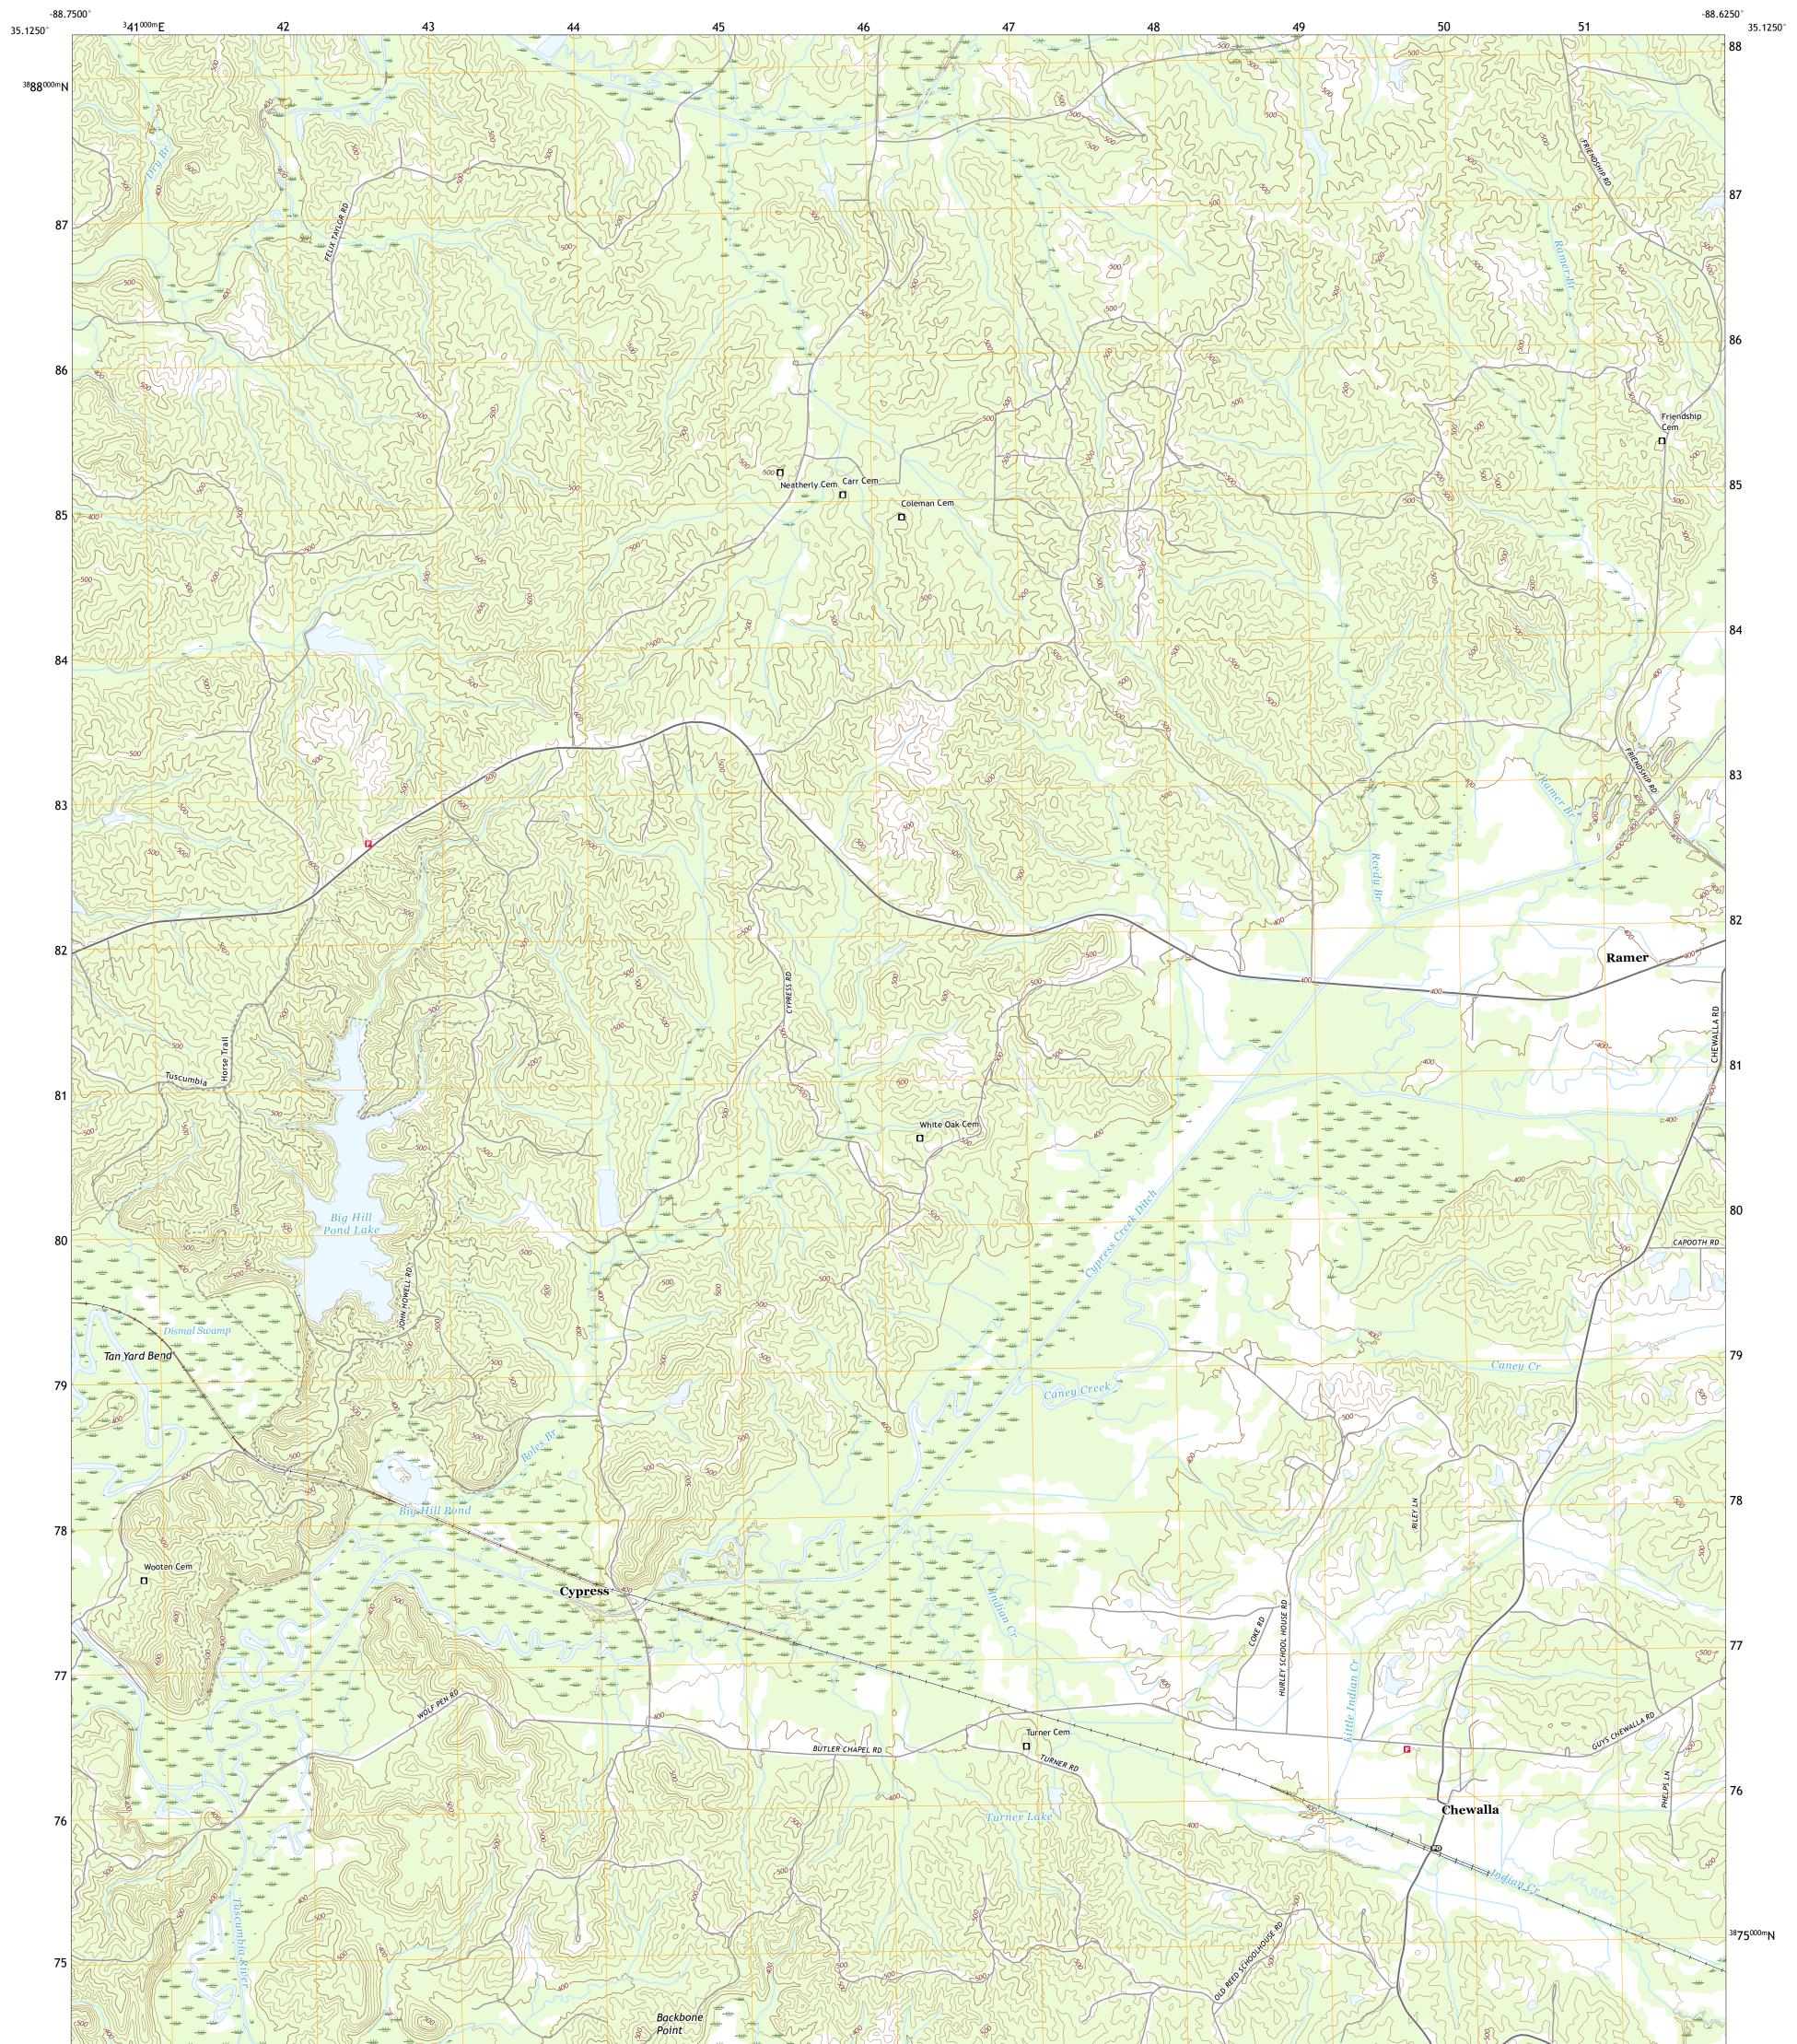

## U.S. DEPARTMENT OF THE INTERIOR U.S. GEOLOGICAL SURVEY

CHEWALLA QUADRANGLE TENNESSEE - MCNAIRY COUNTY 7.5-MINUTE SERIES

Produced by the United States Geological Survey North American Datum of 1983 (NAD83) World Geodetic System of 1984 (WGS84). Projection and 1 000-meter grid:Universal Transverse Mercator, Zone 16S This map is not a legal document. Boundaries may be generalized for this map scale. Private lands within government reservations may not be shown. Obtain permission before entering private lands.