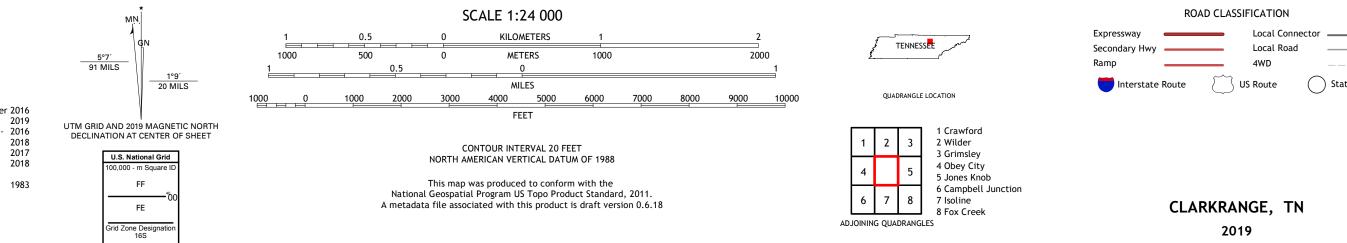

CLARKRANGE QUADRANGLE TENNESSEE 7.5-MINUTE SERIES

Produced by the United States Geological Survey North American Datum of 1983 (NAD83) World Geodetic System of 1984 (WGS84). Projection and 1 000-meter grid:Universal Transverse Mercator, Zone 165 This map is not a legal document. Boundaries may be generalized for this map scale. Private lands within government reservations may not be shown. Obtain permission before entering private lands.

......NAIP, September 2016 - October 2016 U.S. Census Bureau, 2016 - 2019 ......GNIS, 1980 - 2016 Imagery... Roads..... Names..... .....National Hydrography Dataset, 2001 - 2018 .....National Elevation Dataset, 2017 ....Multiple sources; see metadata file 2017 - 2018 Hydrography..... Contours.. Boundaries... ..FWS National Wetlands Inventory 1981 - 1983 Wetlands...