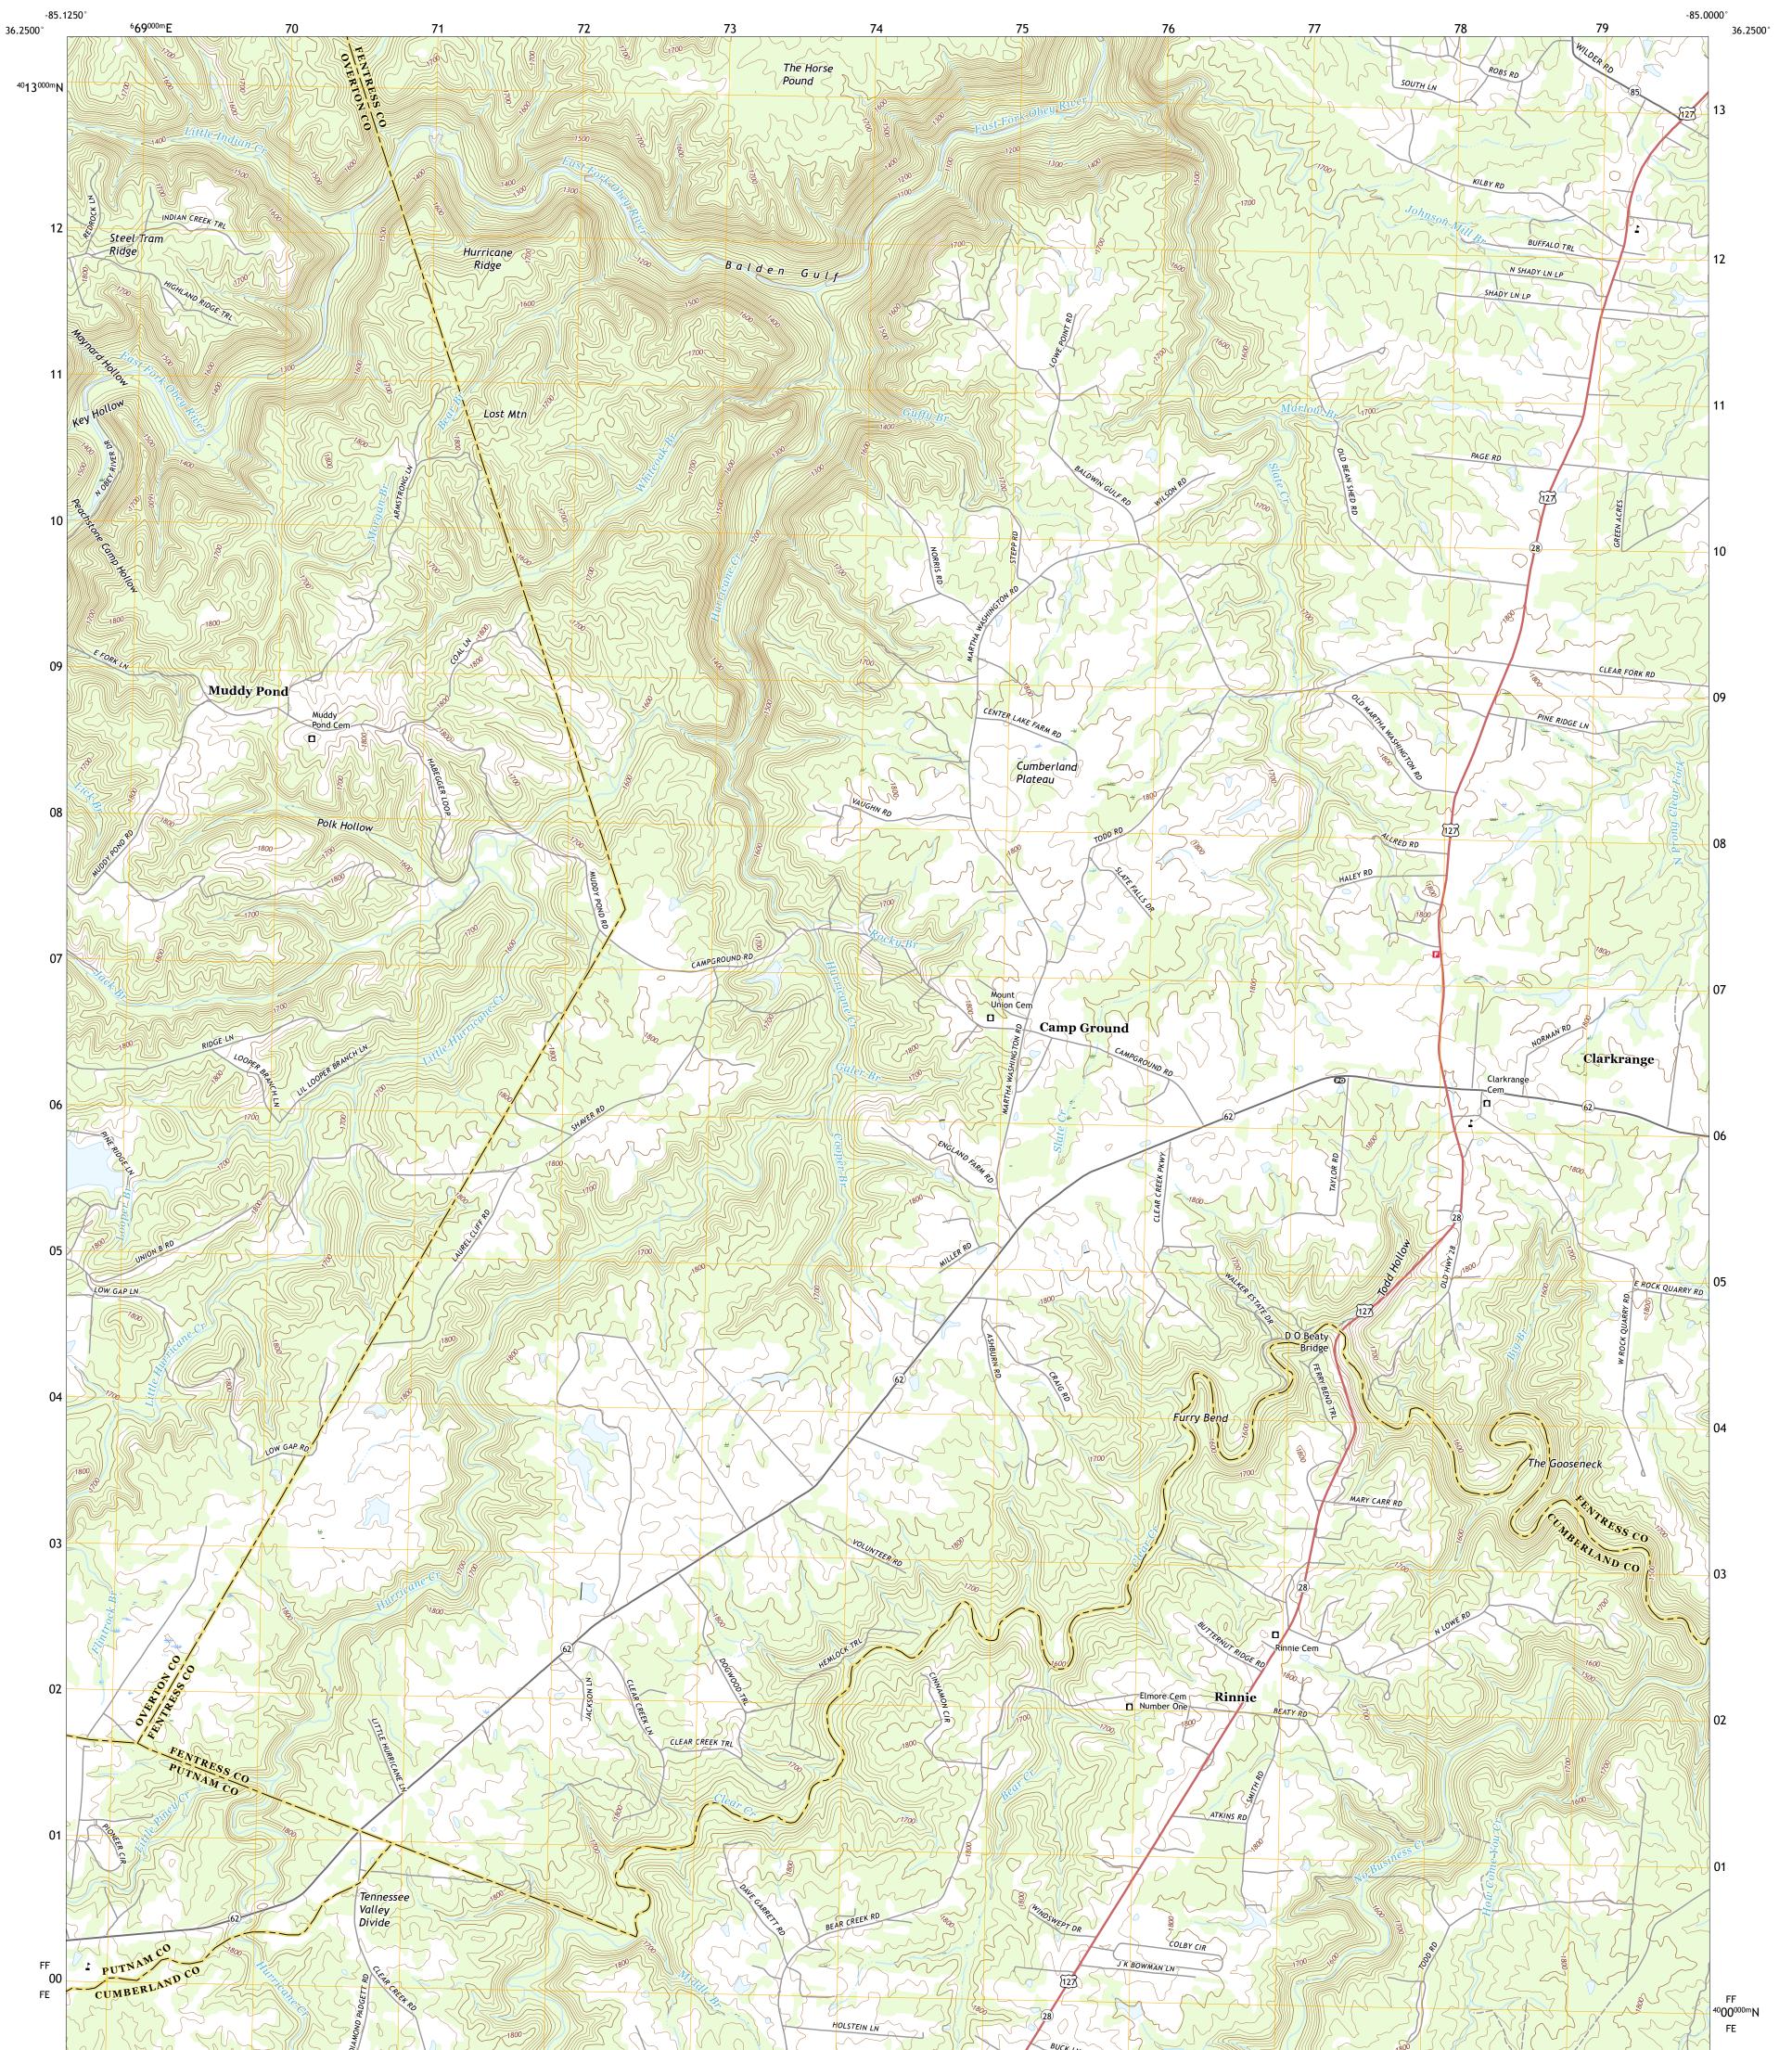

CLARKRANGE QUADRANGLE TENNESSEE 7.5-MINUTE SERIES

Produced by the United States Geological Survey North American Datum of 1983 (NAD83) World Geodetic System of 1984 (WGS84). Projection and 1 000-meter grid:Universal Transverse Mercator, Zone 165 This map is not a legal document. Boundaries may be generalized for this map scale. Private lands within government reservations may not be shown. Obtain permission before entering private lands.