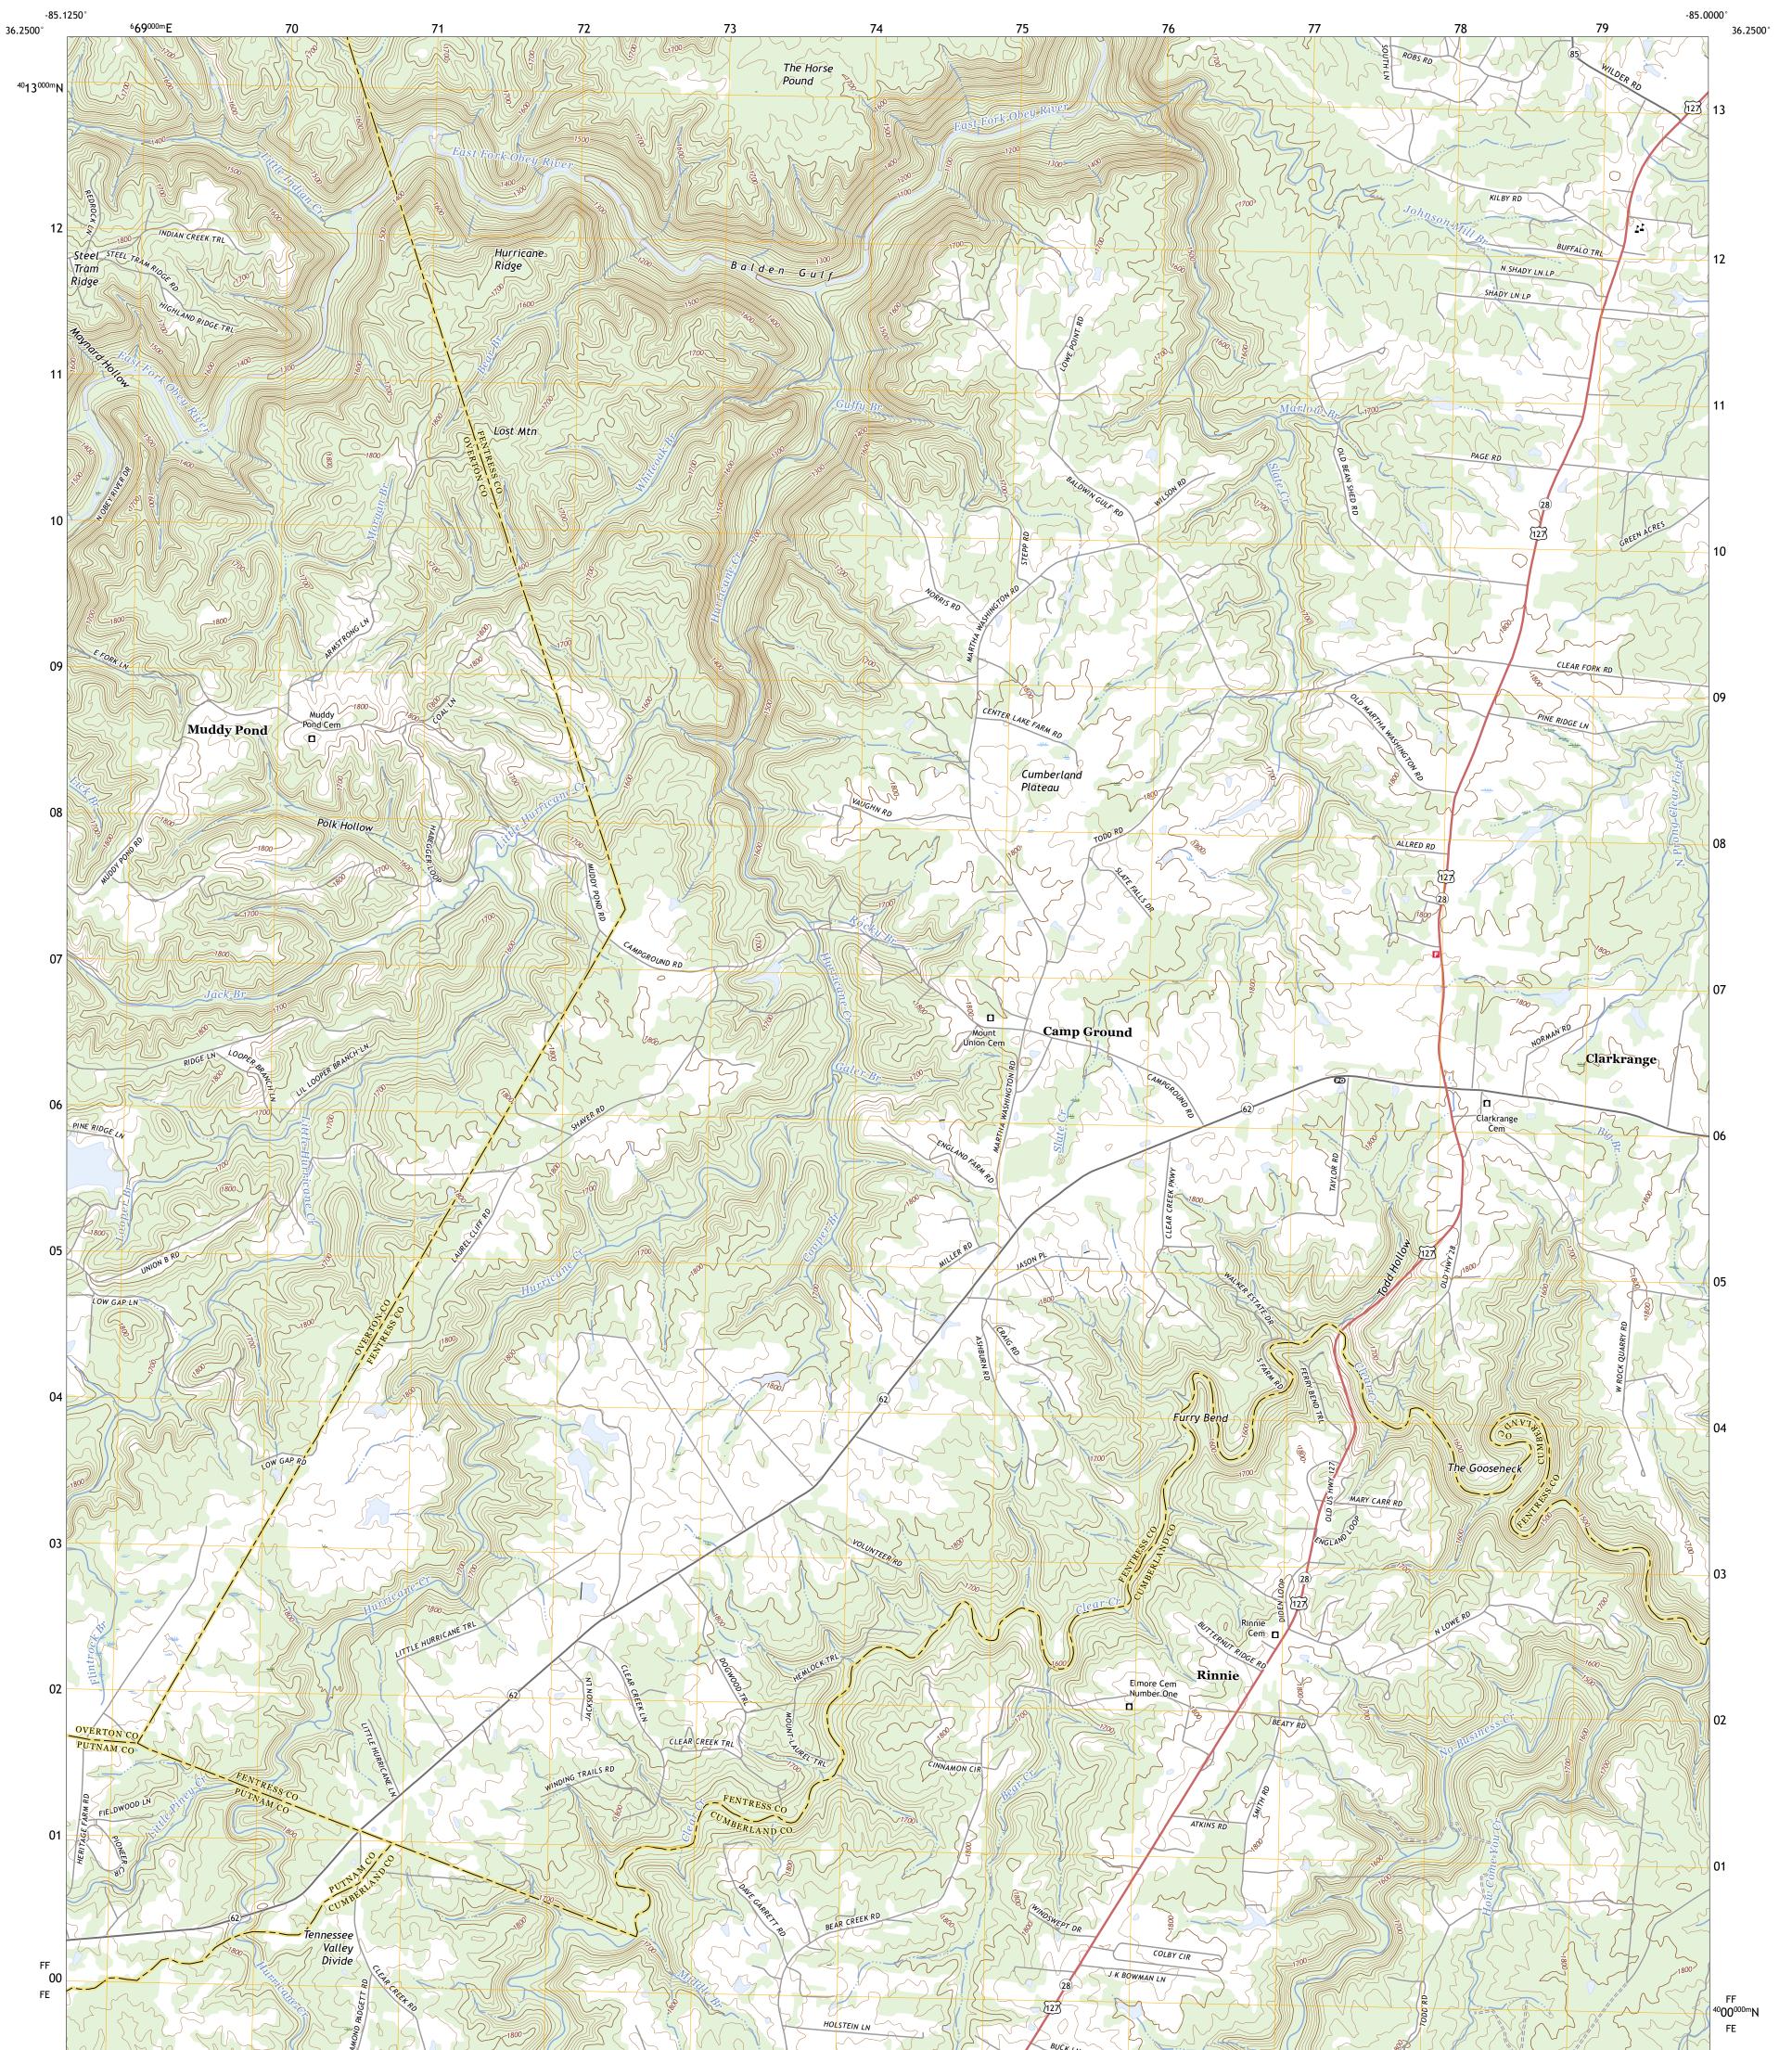

## U.S. DEPARTMENT OF THE INTERIOR U.S. GEOLOGICAL SURVEY

CLARKRANGE QUADRANGLE TENNESSEE 7.5-MINUTE SERIES

Produced by the United States Geological Survey North American Datum of 1983 (NAD83) World Geodetic System of 1984 (WGS84). Projection and 1 000-meter grid:Universal Transverse Mercator, Zone 165 This map is not a legal document. Boundaries may be generalized for this map scale. Private lands within government reservations may not be shown. Obtain permission before entering private lands.