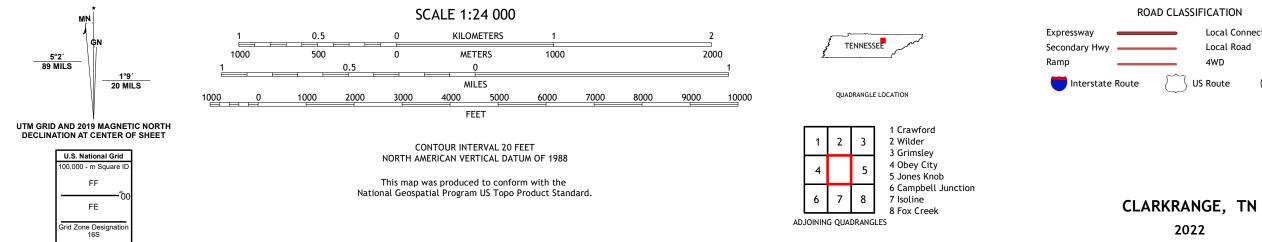

Imagery.... Roads..... Names..... Hydrography..... Contours.. Boundaries.... ..FWS National Wetlands Inventory 1981 - 1983 Wetlands....

Local Connector

State Route

Local Road

4WD