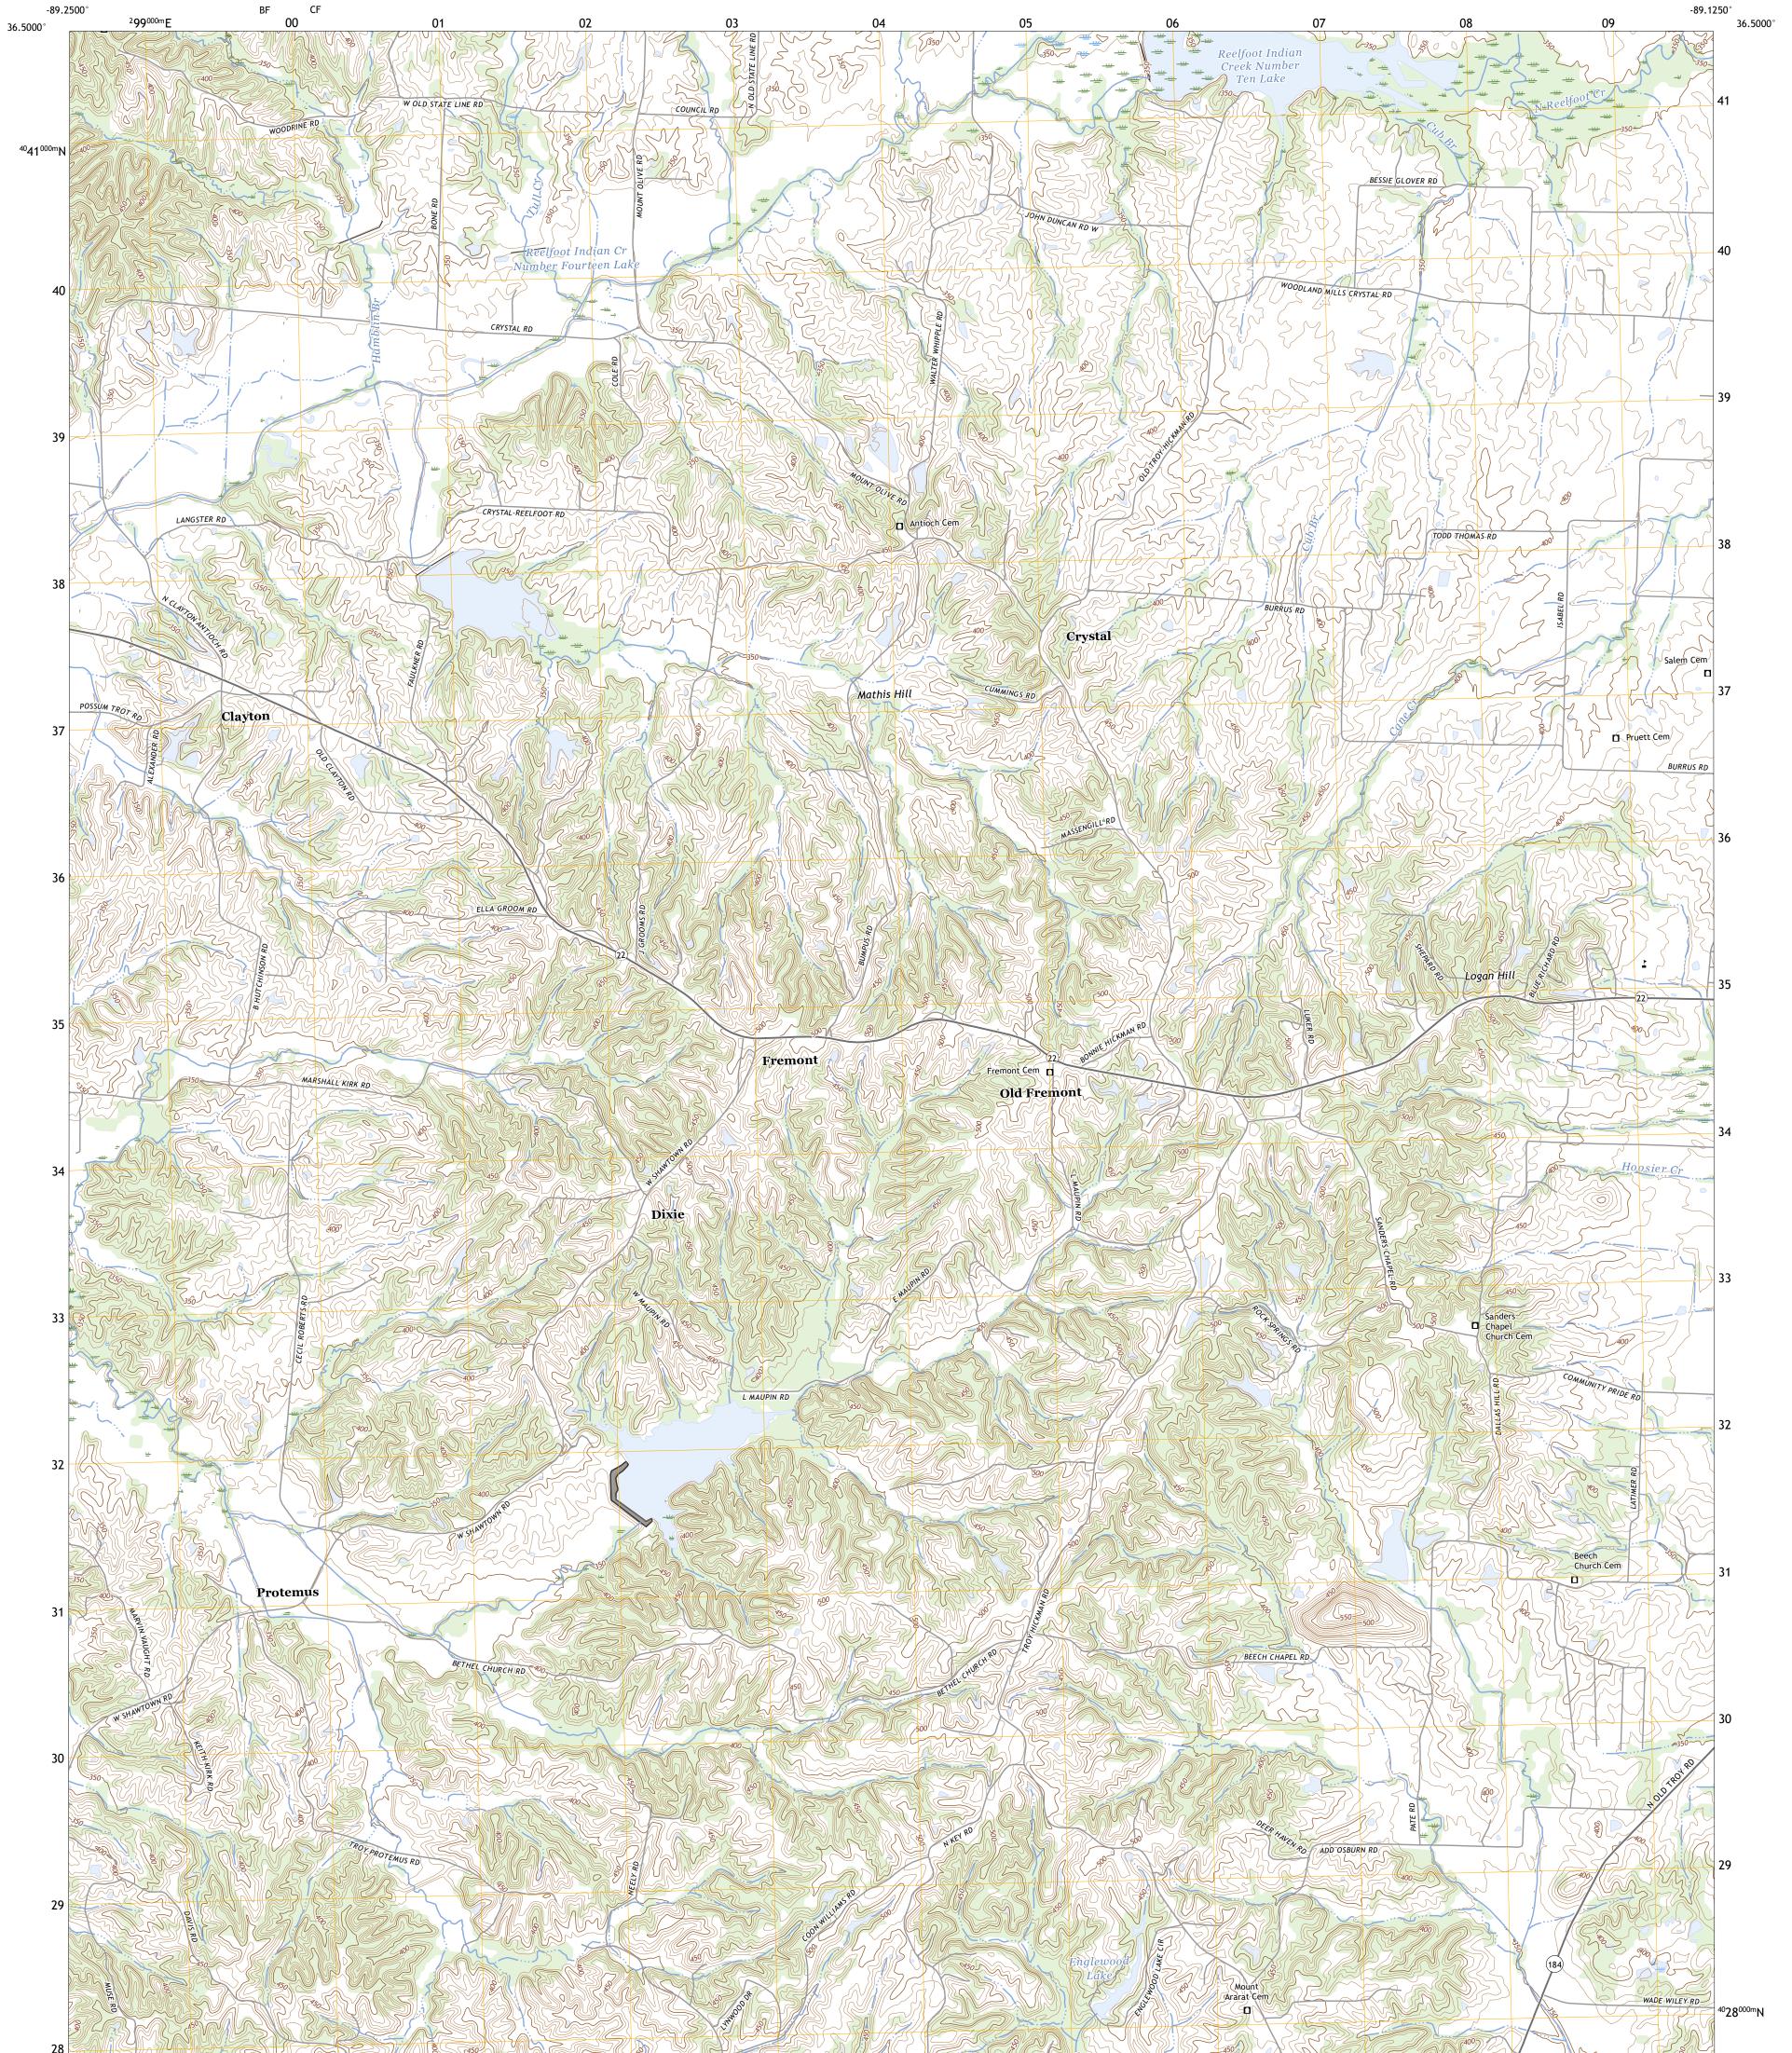

## U.S. DEPARTMENT OF THE INTERIOR U.S. GEOLOGICAL SURVEY

CLAYTON QUADRANGLE TENNESSEE - OBION COUNTY 7.5-MINUTE SERIES

Produced by the United States Geological Survey North American Datum of 1983 (NAD83) World Geodetic System of 1984 (WGS84). Projection and 1 000-meter grid:Universal Transverse Mercator, Zone 16S This map is not a legal document. Boundaries may be generalized for this map scale. Private lands within government reservations may not be shown. Obtain permission before entering private lands.

Imagery......NAIP, June 2016 - October 2016Roads.......U.S.CensusBureau,2016Names......GNIS, 1980 - 2022Hydrography.....SitionalHydrography Dataset,2002Contours.....NationalBoundaries.....Multiplesources;seemetadatafile20192021Wetlands......FWSNationalWetlandsInventory1980-1981