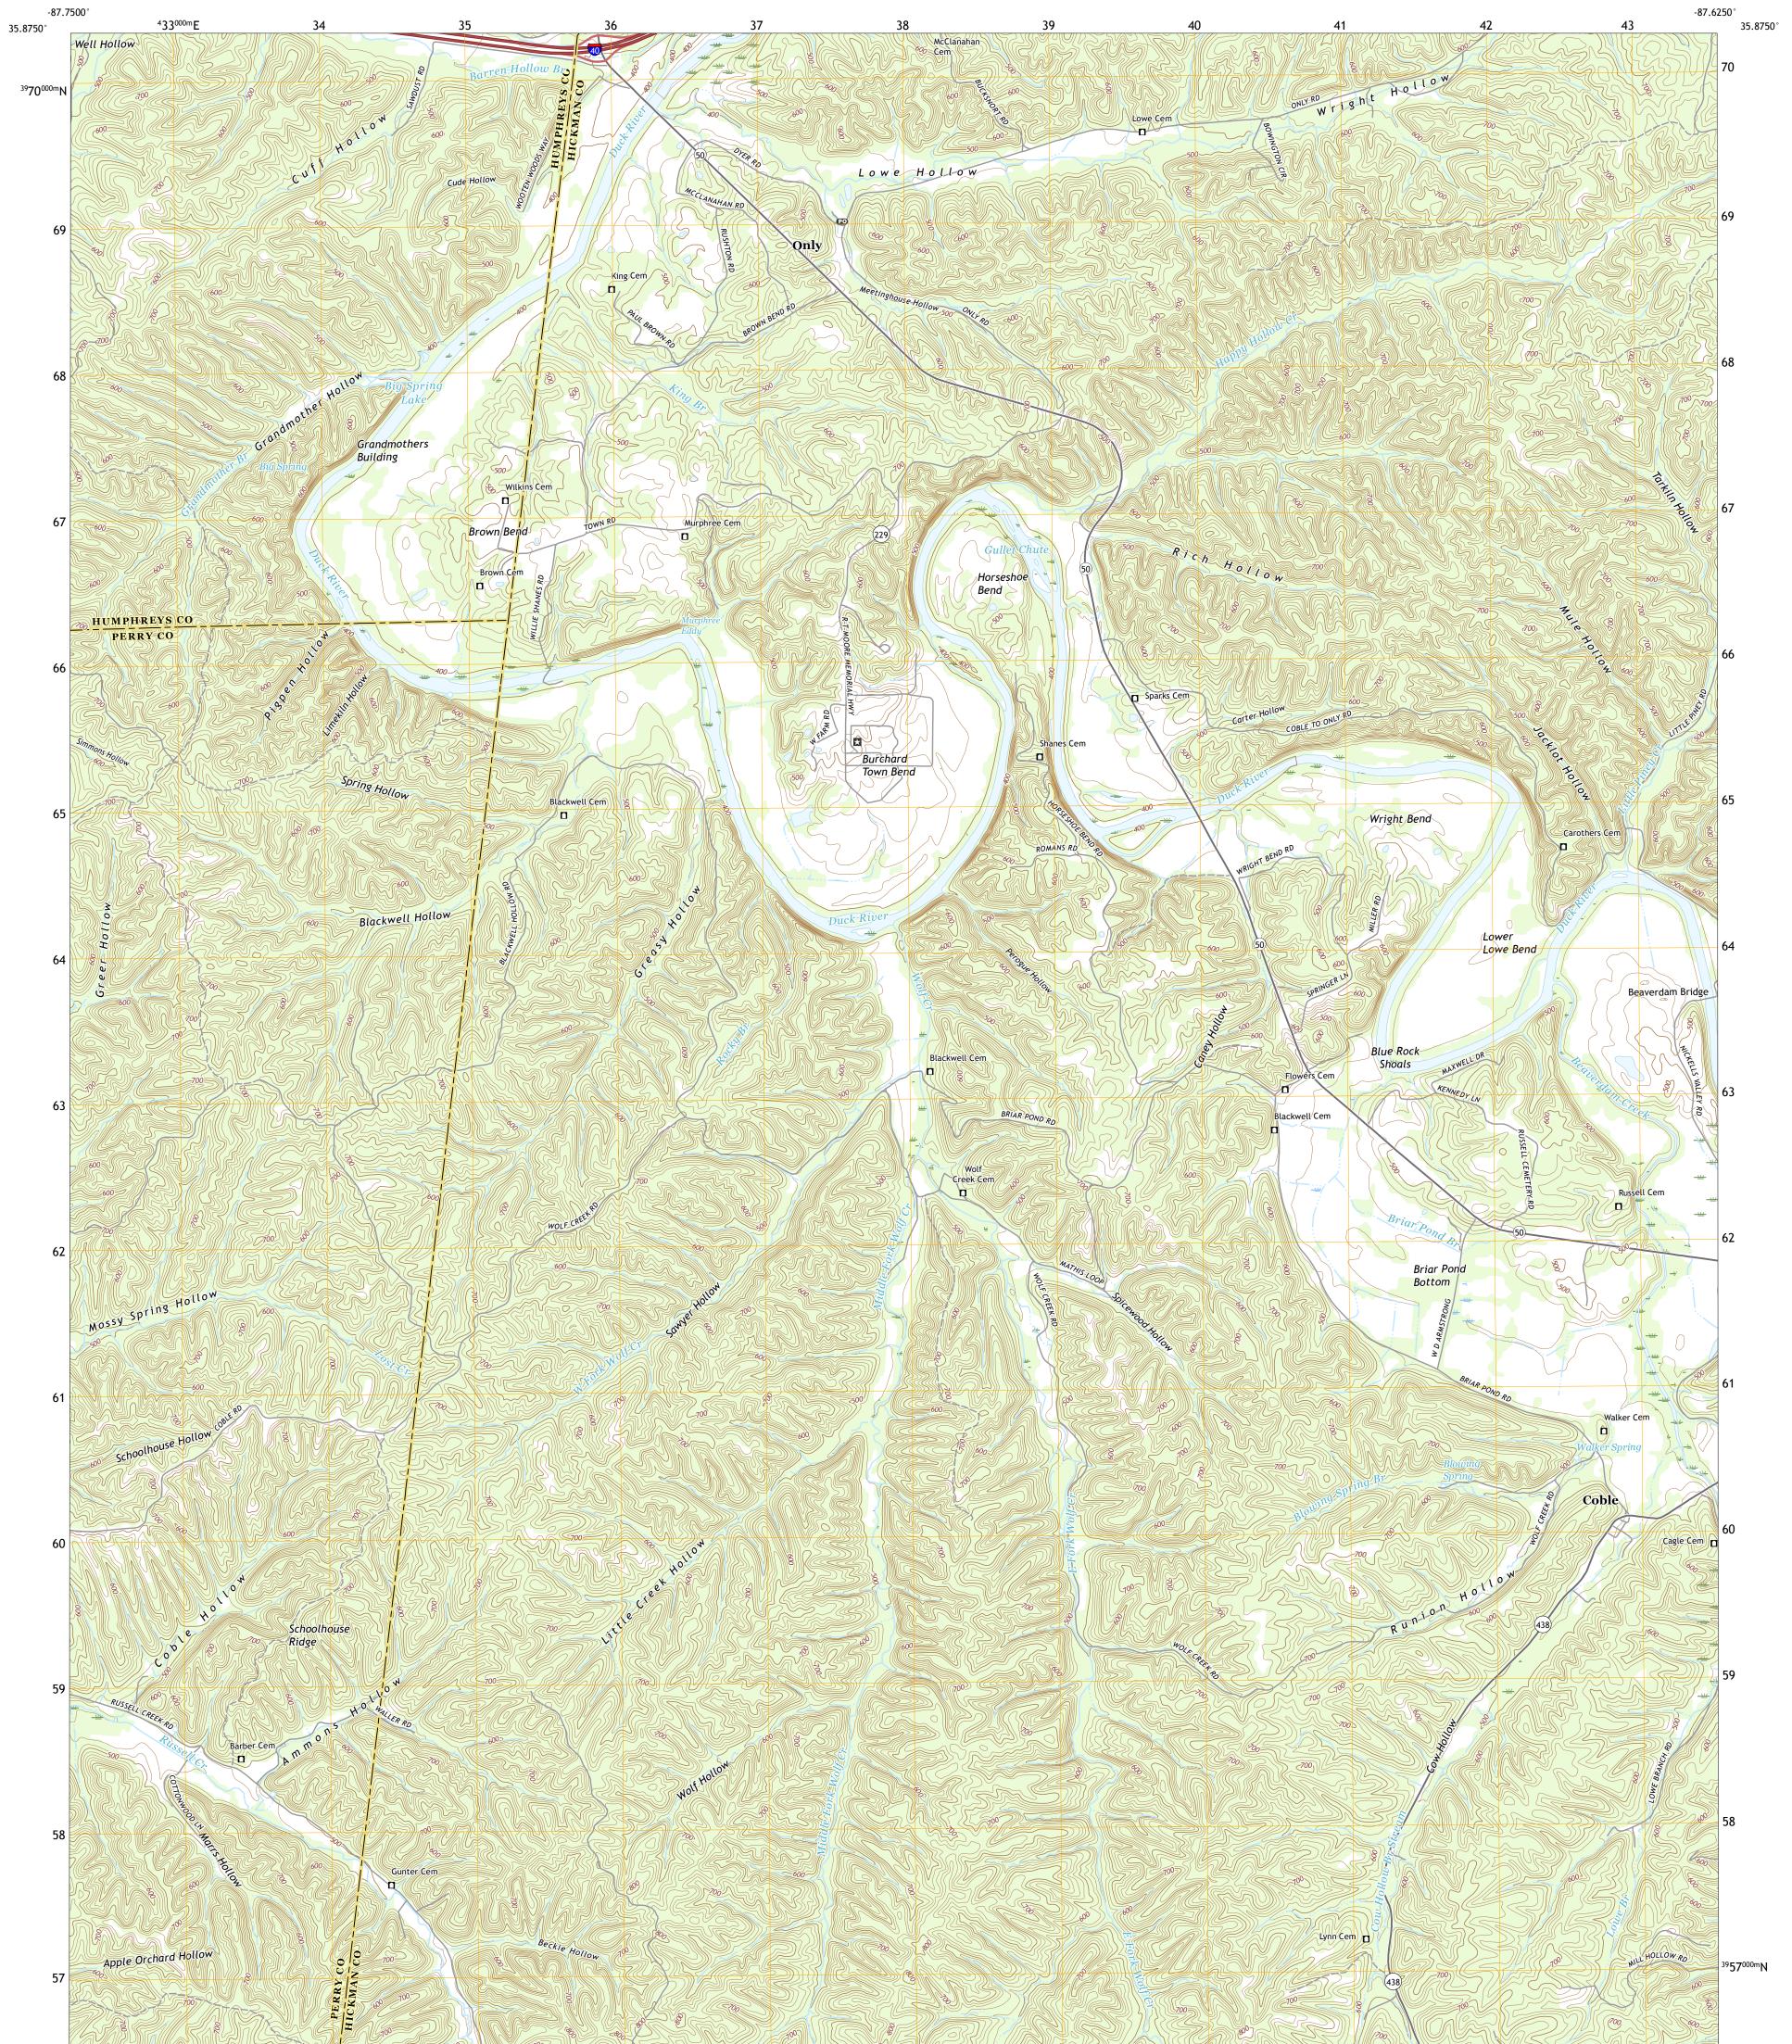

COBLE QUADRANGLE TENNESSEE 7.5-MINUTE SERIES

Produced by the United States Geological Survey North American Datum of 1983 (NAD83) World Geodetic System of 1984 (WGS84). Projection and 1 000-meter grid:Universal Transverse Mercator, Zone 16S This map is not a legal document. Boundaries may be generalized for this map scale. Private lands within government reservations may not be shown. Obtain permission before entering private lands.

Imagery......NAIP, June 2016 - October 2016 Roads.....U.S. Census Bureau, 2016 Names......GNIS, 1980 - 2016 Hydrography.....National Hydrography Dataset, 1899 - 2019 Contours.....National Elevation Dataset, 2001 - 2018 Boundaries.....Multiple sources; see metadata file 2017 - 2018 Wetlands.....FWS National Wetlands Inventory 1981