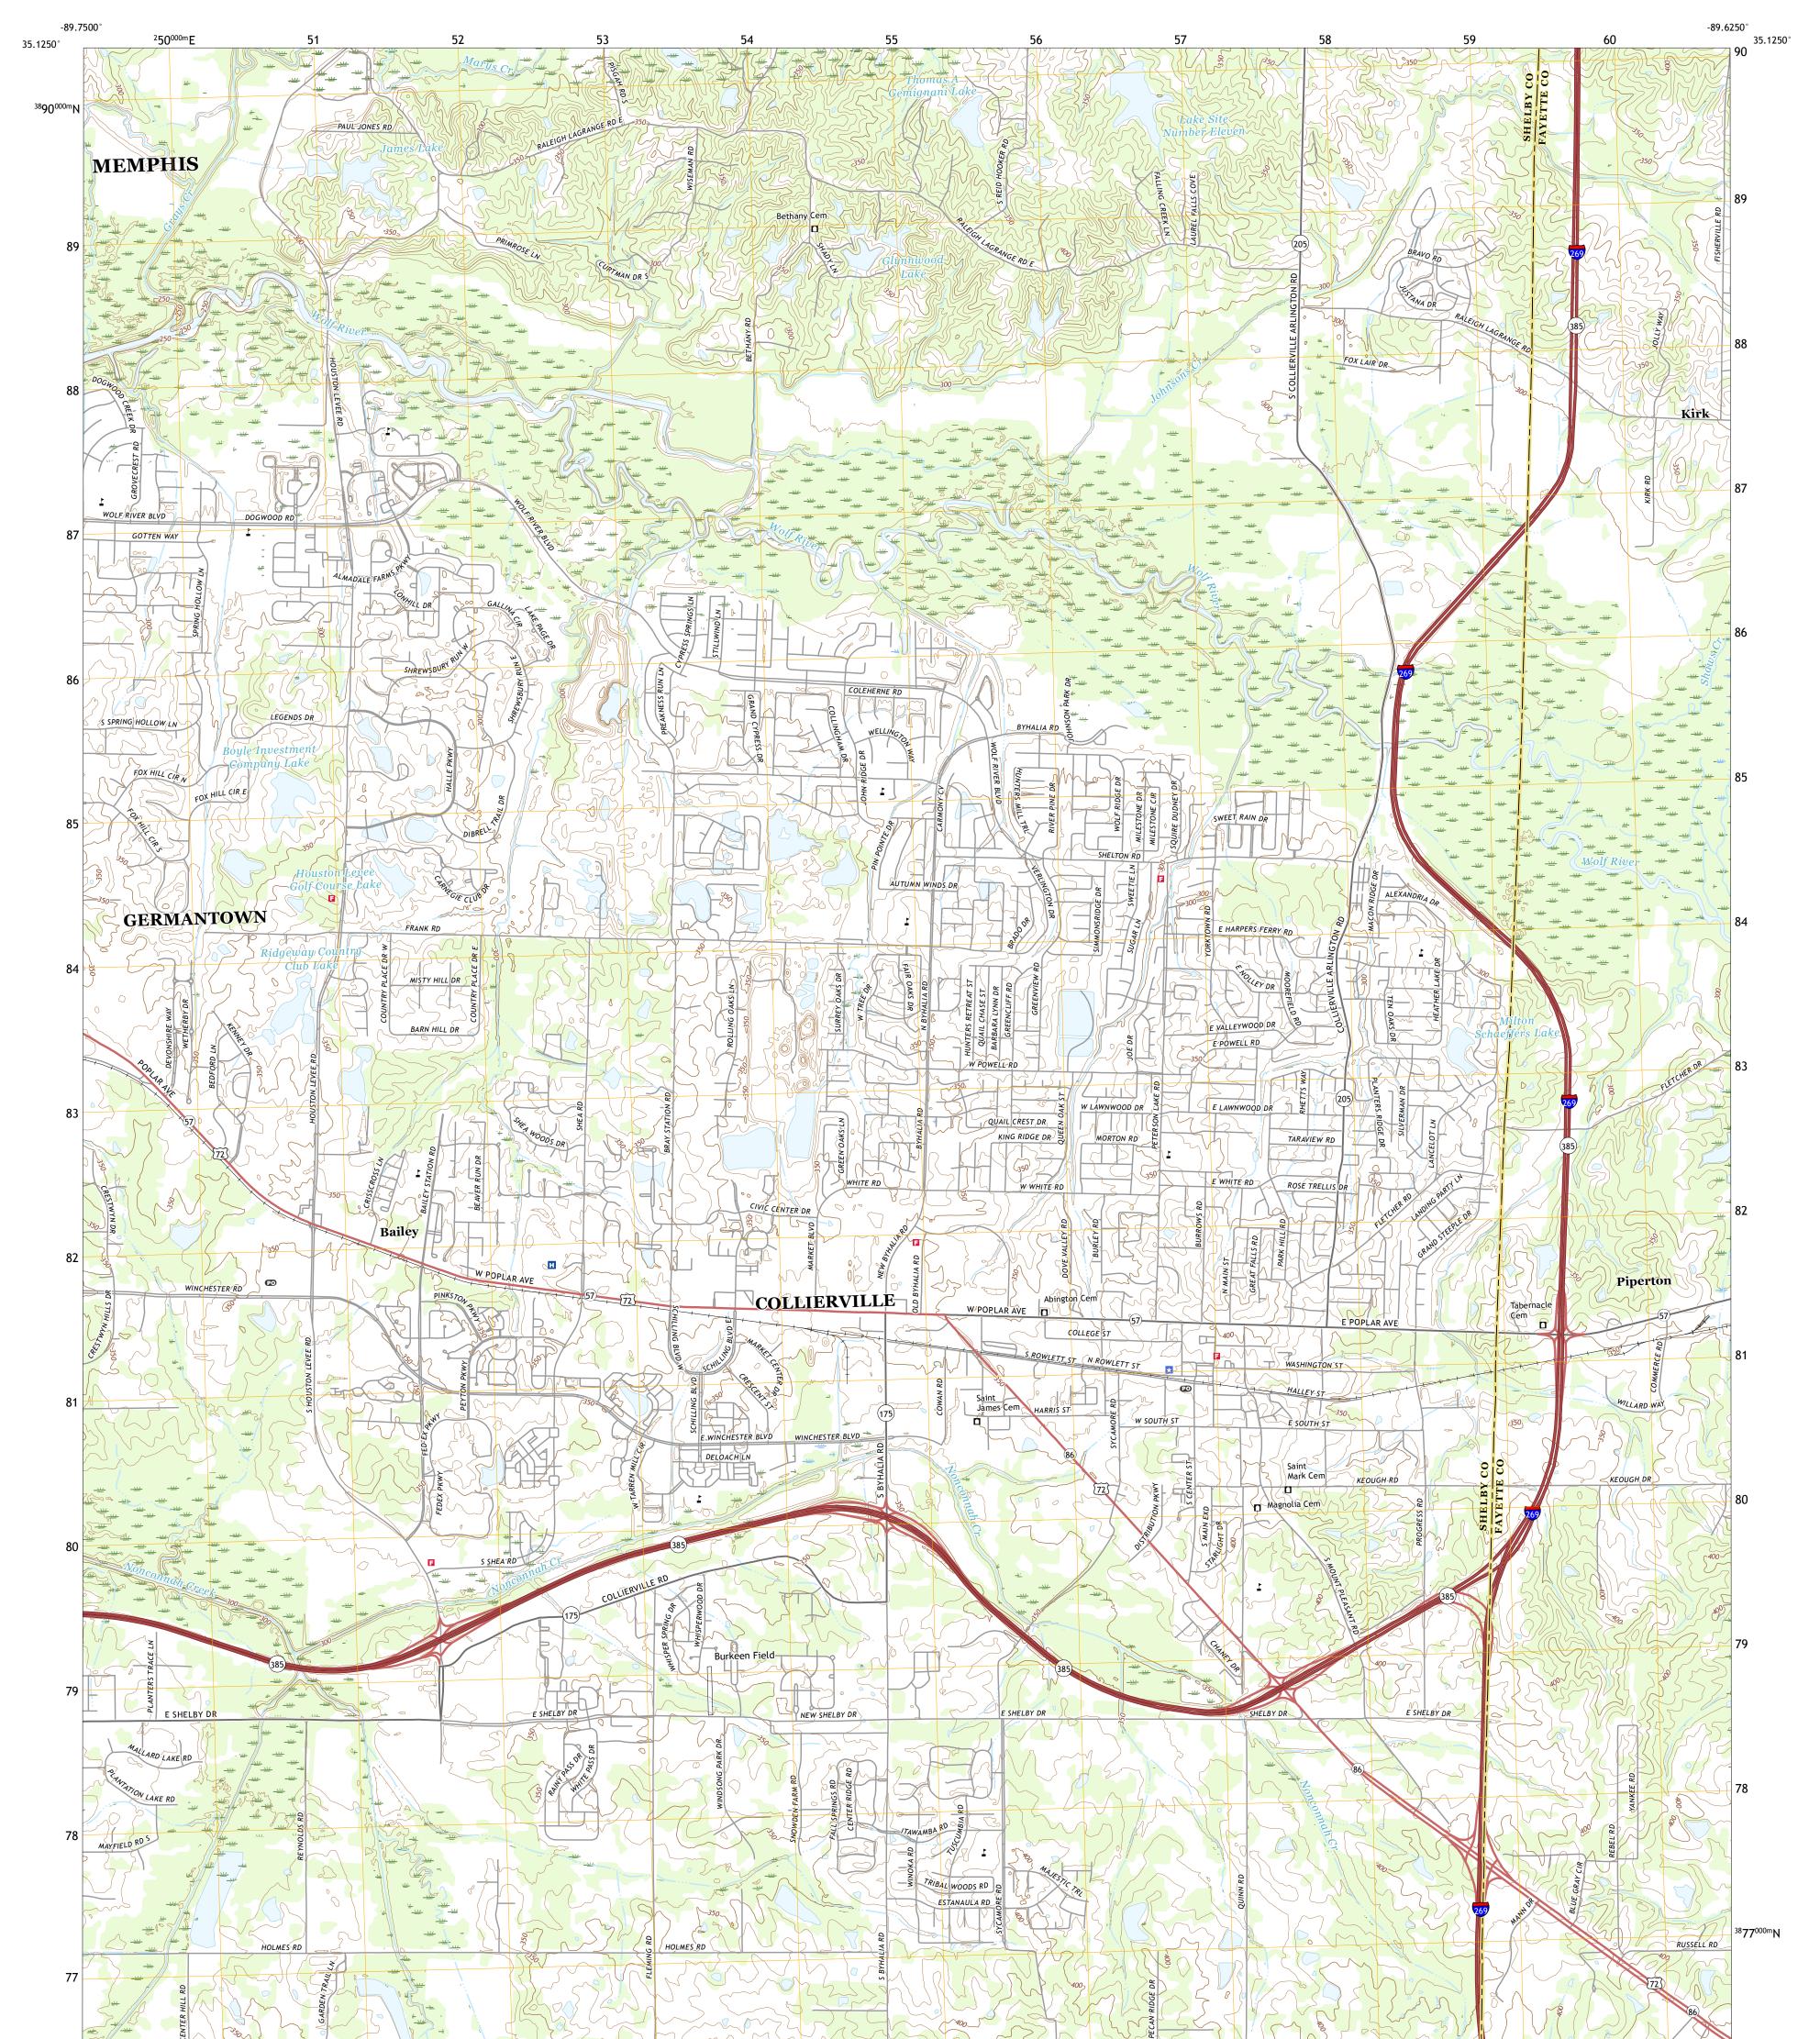

## U.S. DEPARTMENT OF THE INTERIOR U.S. GEOLOGICAL SURVEY

COLLIERVILLE QUADRANGLE TENNESSEE 7.5-MINUTE SERIES

Produced by the United States Geological Survey North American Datum of 1983 (NAD83) World Geodetic System of 1984 (WGS84). Projection and 1 000-meter grid: Universal Transverse Mercator, Zone 16S This map is not a legal document. Boundaries may be generalized for this map scale. Private lands within government reservations may not be shown. Obtain permission before entering private lands.

Imagery... Roads..... ...NAIP, June 2016 - October 2016 U.S. Census Bureau, 2016 ......GNIS, 1980 - 2019 Names.... .....National Hydrography Dataset, 1899 - 2018 .....National Elevation Dataset, 2012 - 2017 ....Multiple sources; see metadata file 2017 - 2018 Hydrography..... Contours.. Boundaries... 1980 Wetlands... ..FWS National Wetlands Inventory

Local Connector Local Road \_\_\_\_ State Route