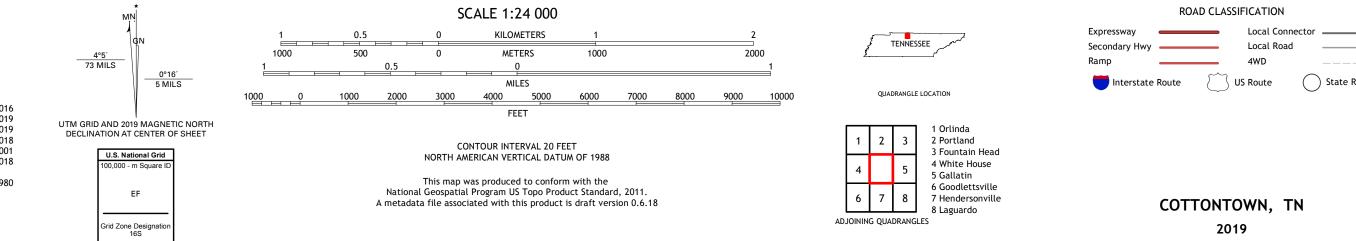

## U.S. DEPARTMENT OF THE INTERIOR U.S. GEOLOGICAL SURVEY

Produced by the United States Geological Survey North American Datum of 1983 (NAD83) World Geodetic System of 1984 (WGS84). Projection and 1 000-meter grid: Universal Transverse Mercator, Zone 16S This map is not a legal document. Boundaries may be generalized for this map scale. Private lands within government reservations may not be shown. Obtain permission before entering private lands.

.....NAIP, June 2016 - October 2016 U.S. Census Bureau, 2016 - 2019 .....GNIS, 1980 - 2019 Imagery... Roads..... Names.... .....National Hydrography Dataset, 2002 - 2018 .....National Elevation Dataset, 2000 - 2001 ....Multiple sources; see metadata file 2017 - 2018 Hydrography..... Contours.. Boundaries... 1980 Wetlands... ..FWS National Wetlands Inventory

## NSN. 7 6 4 3 0 1 6 3 9 4 1 9 8 NGA REF NO. US GS X 2 4 K 1 0 2 7 6

State Route