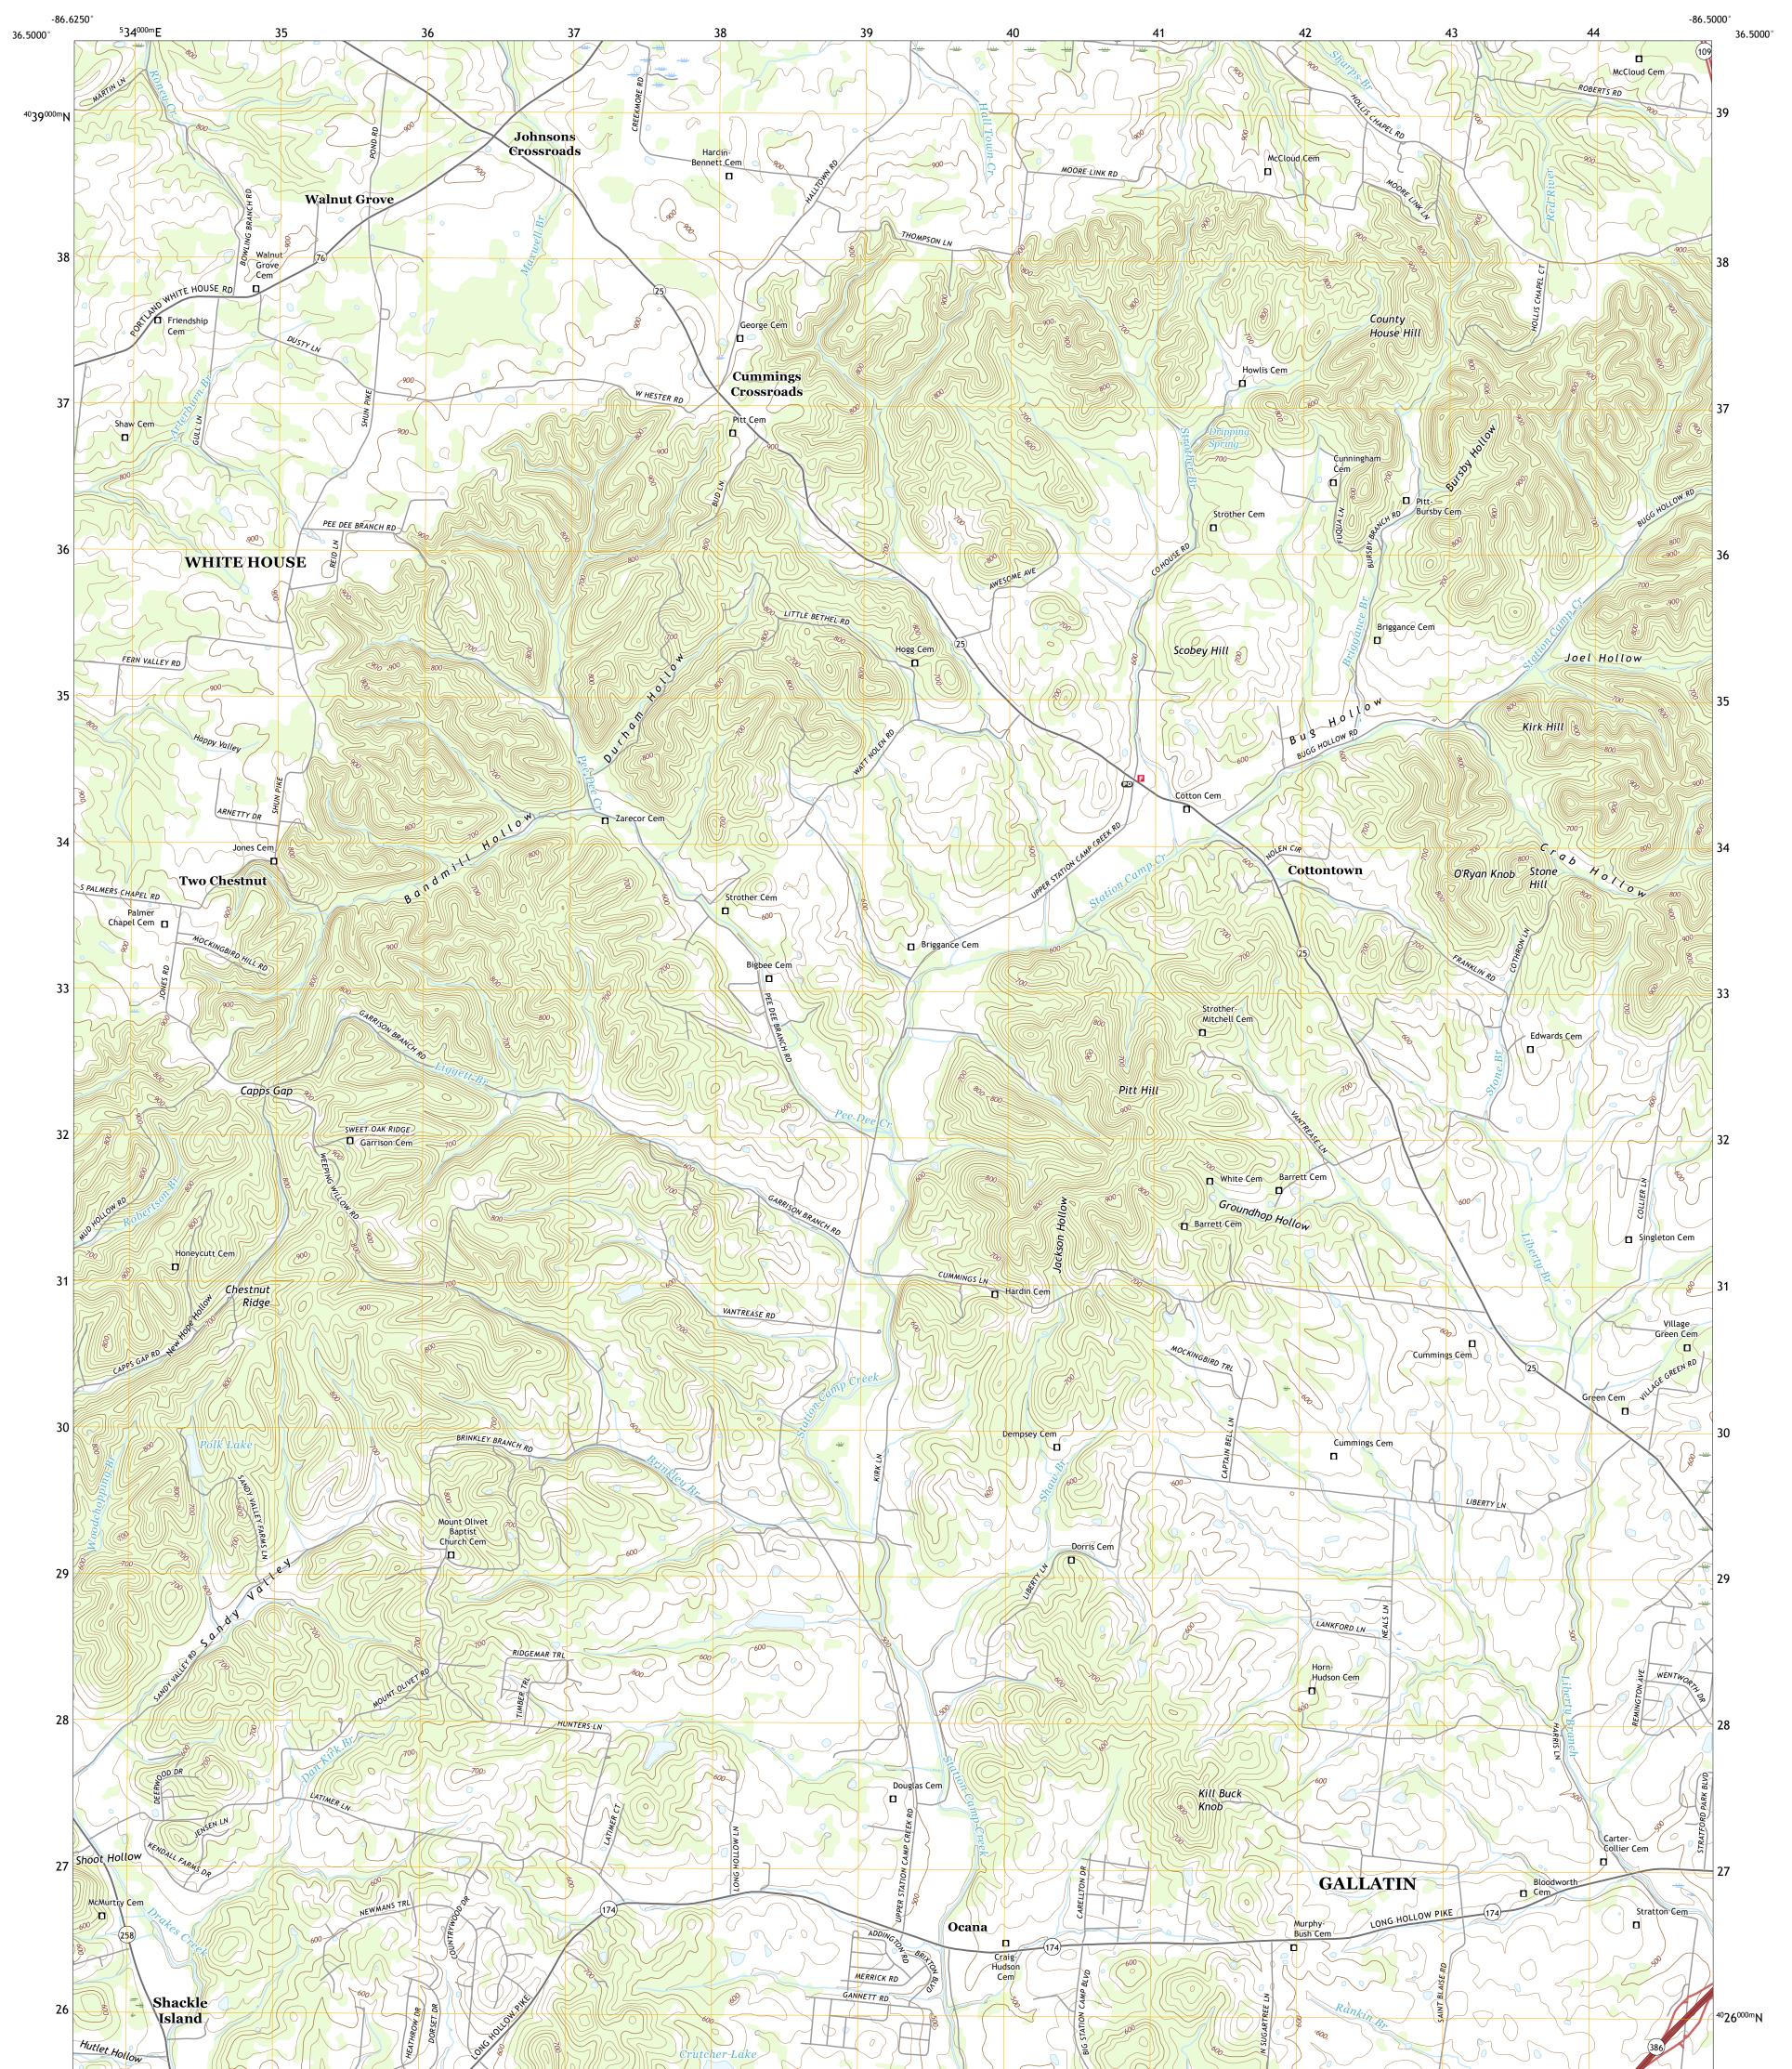

## U.S. DEPARTMENT OF THE INTERIOR U.S. GEOLOGICAL SURVEY

Produced by the United States Geological Survey North American Datum of 1983 (NAD83) World Geodetic System of 1984 (WGS84). Projection and 1 000-meter grid: Universal Transverse Mercator, Zone 16S This map is not a legal document. Boundaries may be generalized for this map scale. Private lands within government reservations may not be shown. Obtain permission before entering private lands.

.....NAIP, June 2016 - October 2016 U.S. Census Bureau, 2016 - 2019 .....GNIS, 1980 - 2019 Imagery... Roads..... Names.... .....National Hydrography Dataset, 2002 - 2018 .....National Elevation Dataset, 2000 - 2001 ....Multiple sources; see metadata file 2017 - 2018 Hydrography..... Contours.. Boundaries... 1980 Wetlands... ..FWS National Wetlands Inventory

## NSN. 7 6 4 3 0 1 6 3 9 4 1 9 8 NGA REF NO. US GS X 2 4 K 1 0 2 7 6

State Route