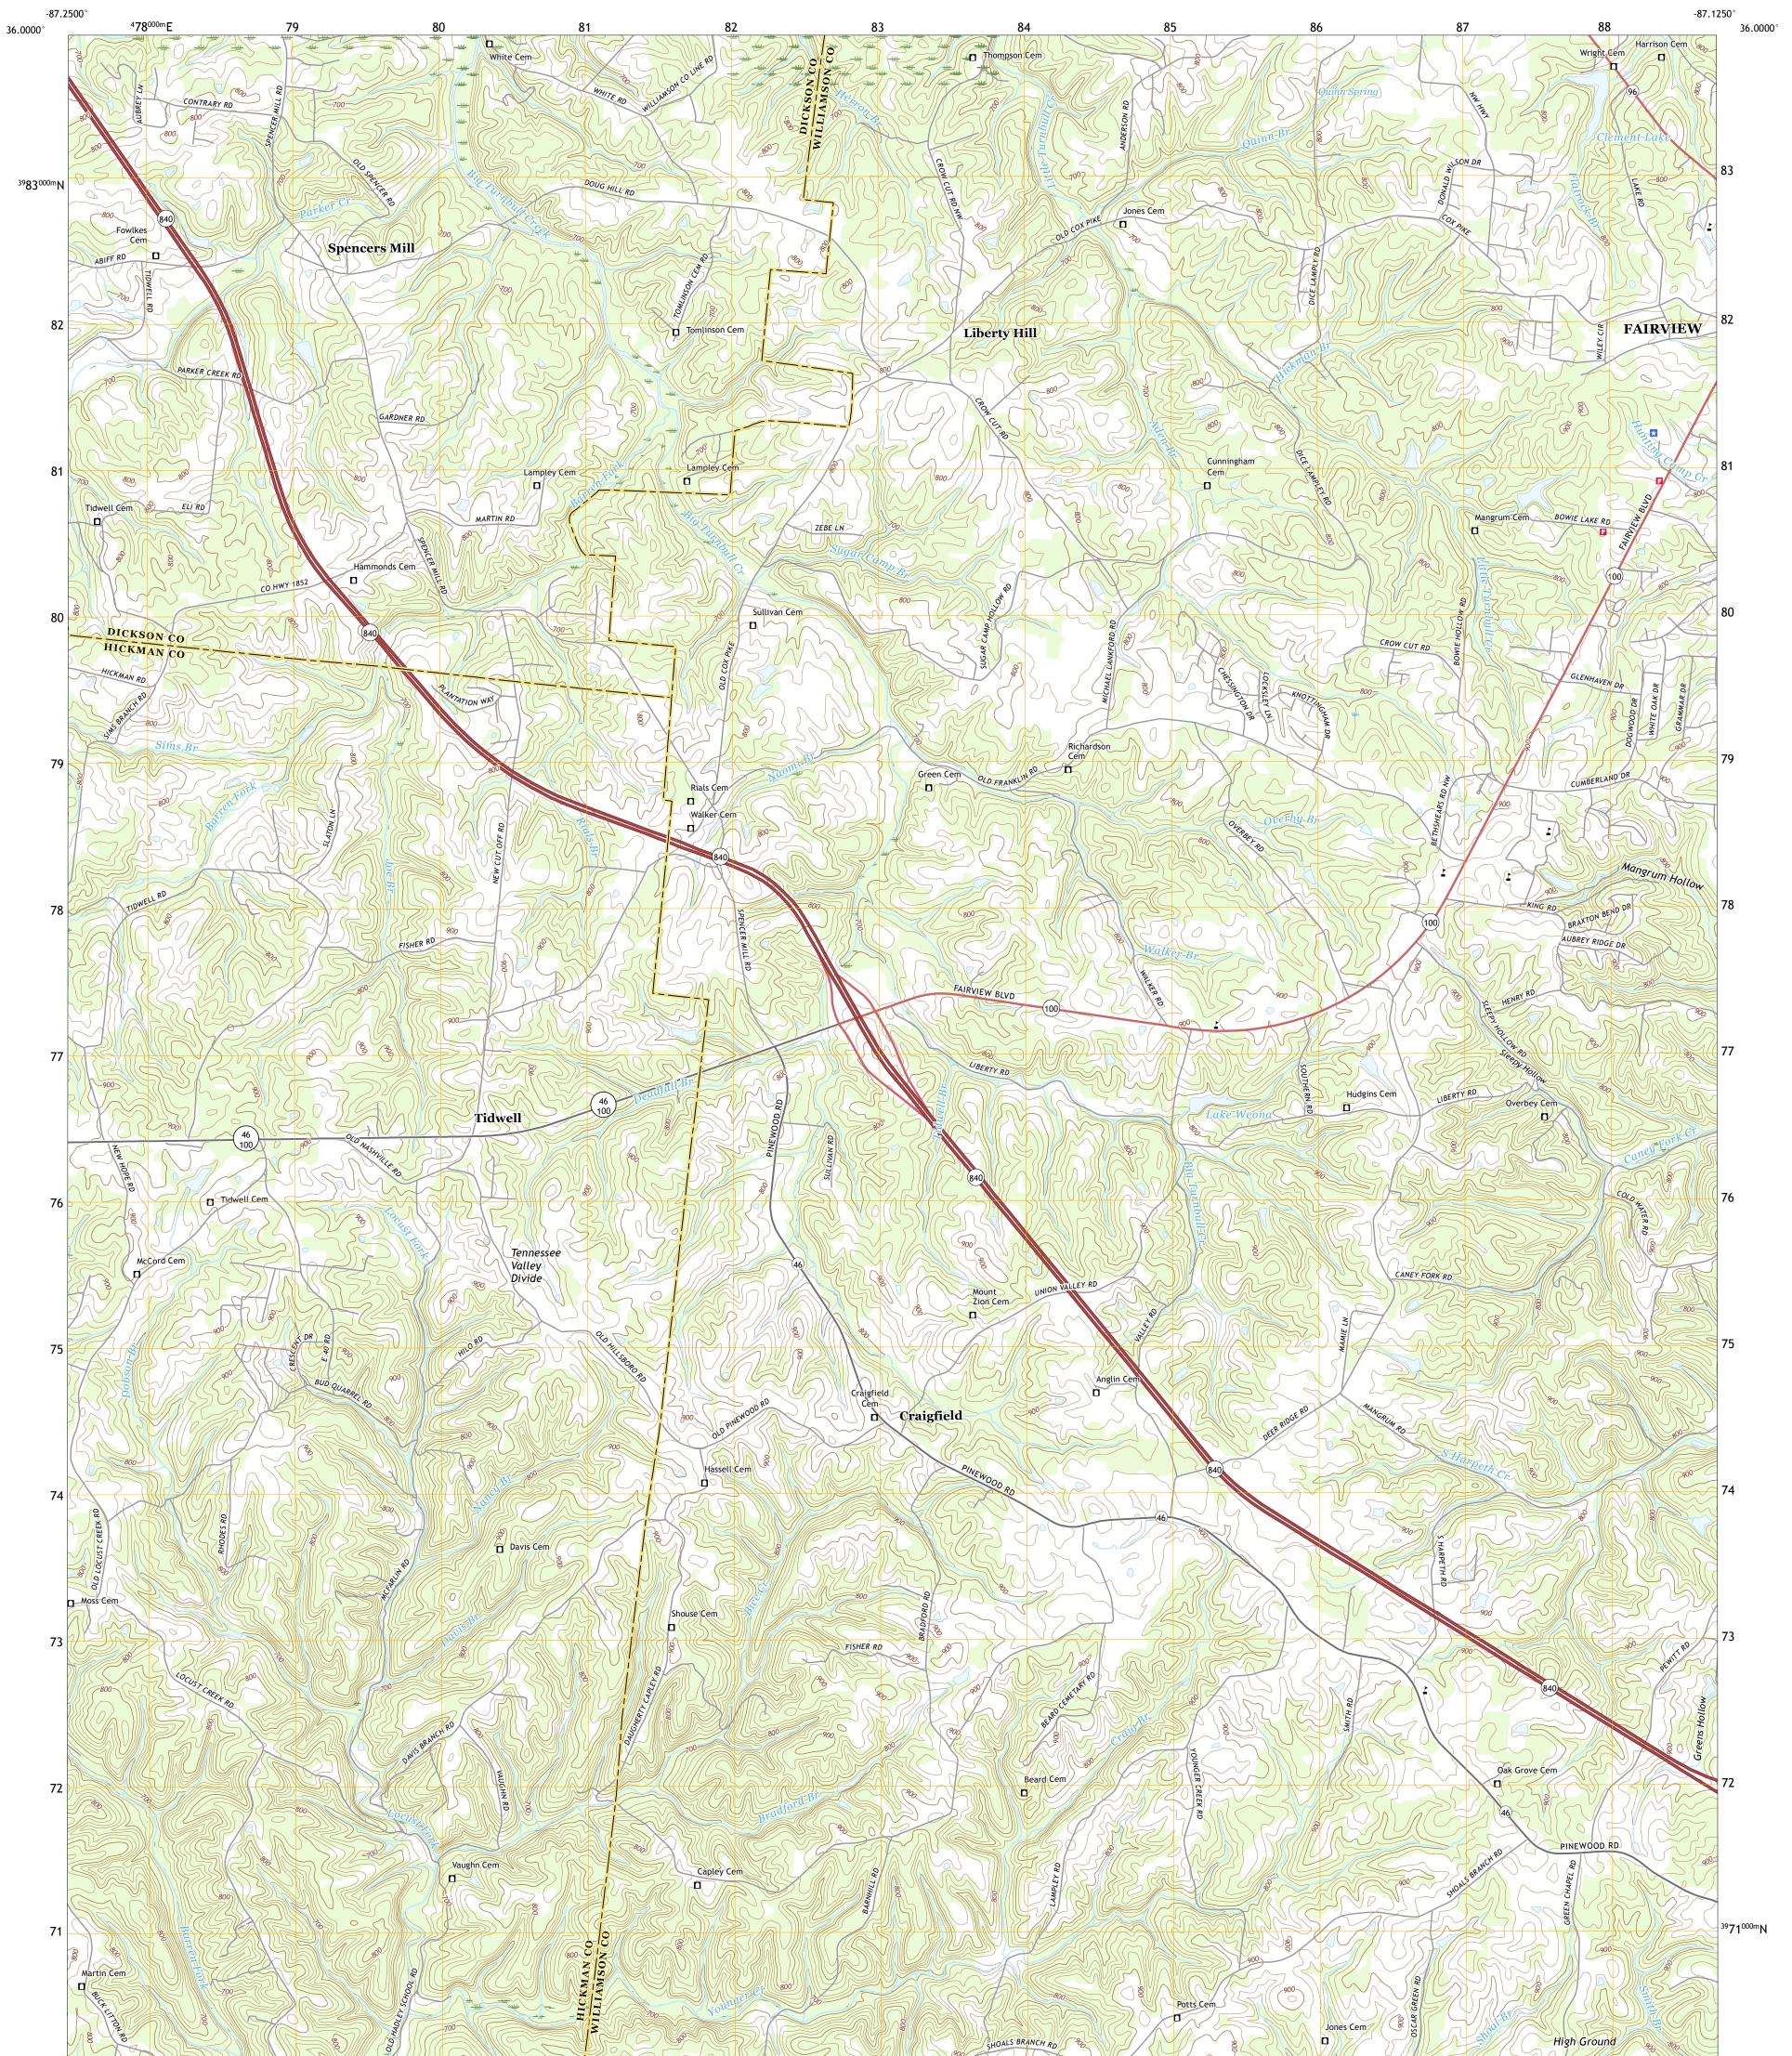

## U.S. DEPARTMENT OF THE INTERIOR U.S. GEOLOGICAL SURVEY

CRAIGFIELD QUADRANGLE TENNESSEE 7.5-MINUTE SERIES

Produced by the United States Geological Survey North American Datum of 1983 (NAD83) World Geodetic System of 1984 (WGS84). Projection and 1 000-meter grid:Universal Transverse Mercator, Zone 165 This map is not a legal document. Boundaries may be generalized for this map scale. Private lands within government reservations may not be shown. Obtain permission before entering private lands.

.....NAIP, June 2016 - October 2016 U.S. Census Bureau, 2016 - 2019 .....GNIS, 1980 - 2019 Imagery.... Roads..... Names..... .....National Hydrography Dataset, 2002 - 2018 .....National Elevation Dataset, 2000 - 2001 ....Multiple sources; see metadata file 2017 - 2018 Hydrography..... Contours.. Boundaries... Wetlands 1981 Wetlands... ..FWS National Inventory